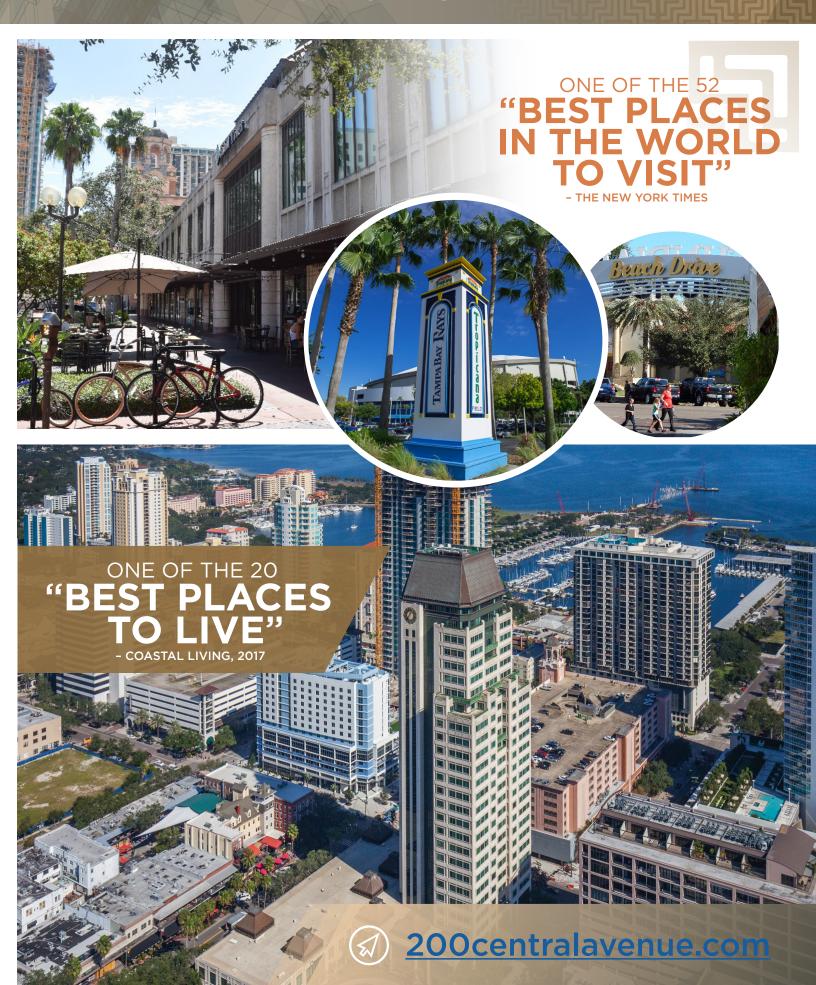

## **PROPERTY HIGHLIGHTS**

- The tallest office building in Pinellas County offers unobstructed views of Tampa Bay and Gulf of Mexico from many floors
- Located in the heart of downtown St.
   Petersburg, many restaurants, retail businesses and recreational venues are within walking distance
- Four on-site restaurants, fitness center, and building conference room
- Covered garage parking with skybridge connecting to building; 1.5/1,000 parking
- · Property management on-site
- Anchor tenants include Raymond James,
   Dynasty Financial, Merrill Lynch, InComm,
   Trenam Law, and Industrious
- Direct access to I-275 is within one mile of the building