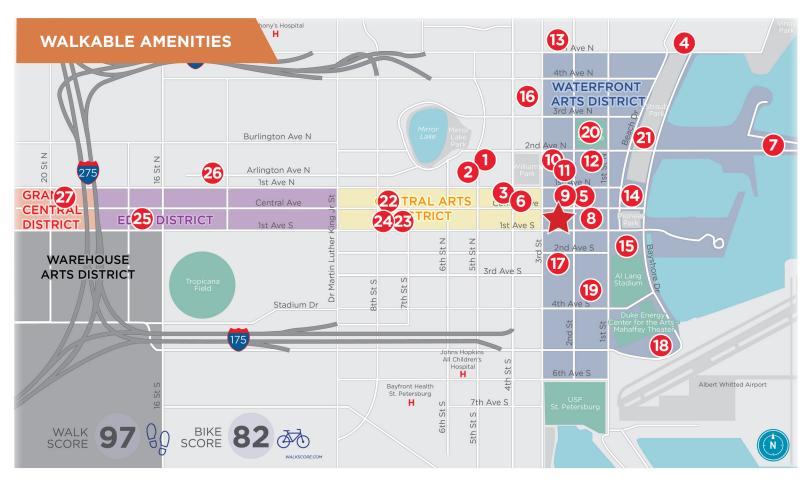

## ST PETERSBURG

- 1 City Hall
- 2 County Courthouse
- 3 US Post Office
- 4 Renaissance Vinoy
- 5 Hyatt Place
- 6 City Municipal Service Building
- New \$80M St. Pete Pier
- 8 The James Museum
- 9 Jannus Landing

- 10 American Stage
- 🚻 St. Pete College
- (2) Chamber of Commerce
- 13 Palladium Theater
- 14 St. Pete Yacht Club
- 15 Saturday Morning Market
- 16 Museum of Arts & Crafts
- Publix/CVS
- 18 Salvador Dali Museum

- 19 Hilton
- 20 Sundial/AMC Theaters
- 21 Museum of Fine Arts
- 22 Morean Arts Center
- 23 Publix
- 24 Chihuly Collection
- 25 TRU by Hilton
- **26** Police Department
- 27 Imagine Museum