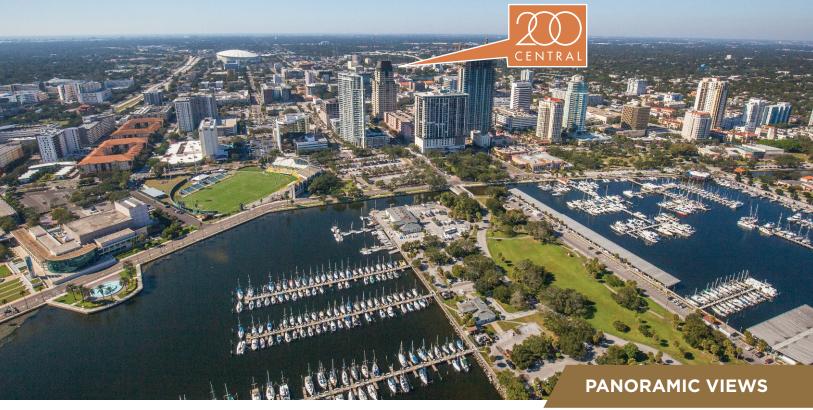

## **PROPERTY HIGHLIGHTS**

- The tallest office building in Pinellas County offers unobstructed views of Tampa Bay and Gulf of Mexico from many floors
- Located in the heart of downtown St.
   Petersburg, many restaurants, retail businesses and recreational venues are within walking distance
- Four on-site restaurants, fitness center, and building conference room
- Covered garage parking with skybridge connecting to building; 1.5/1,000 parking
- · Property management on-site
- Anchor tenants include Raymond James,
   Dynasty Financial, Merrill Lynch, InComm,
   Trenam Law, and Industrious
- Direct access to I-275 is within one mile of the building