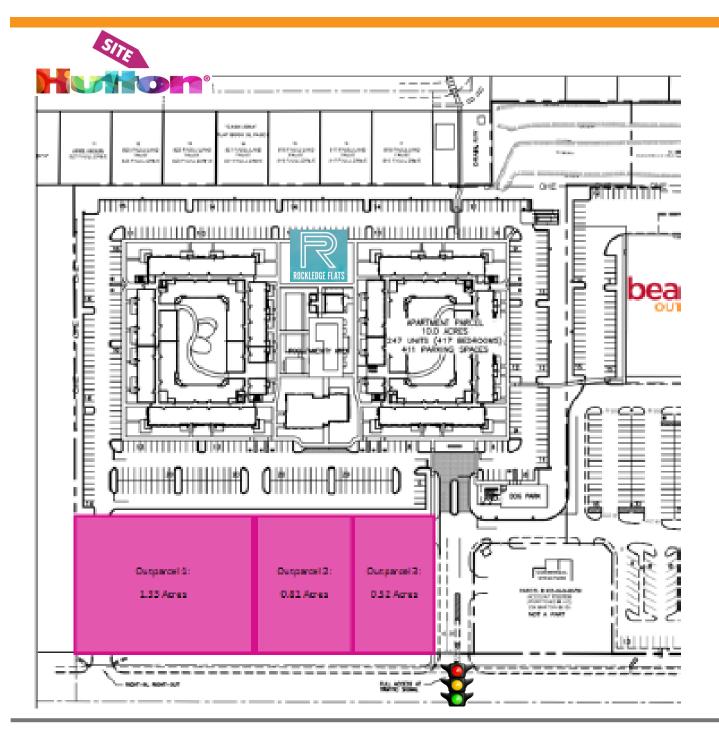

# BARTON COMMONS OUTPARCEL Barton Blvd. at Murrell Road, Rockledge, FL 32955

- Outparcel Land Lots in Rockledge!
- Join Bealls Outlet, Brevard Health Alliance, Taco Bell and other Retailers
- Easily Accessible from US-1
- Lighted Intersection at Barton Blvd & Murrell Road
- Adjacent to a 100% Leased Apartment Complex with 128 Units Bringing Traffic
- 3 Parcels Available
  - 1.33 Acres Zoning Code Links:
  - 0.81 Acres Redevelopment Mixed Use RMU

**General Commercial C2** 

- 0.52 Acres
- Zoning: C2 and RMU