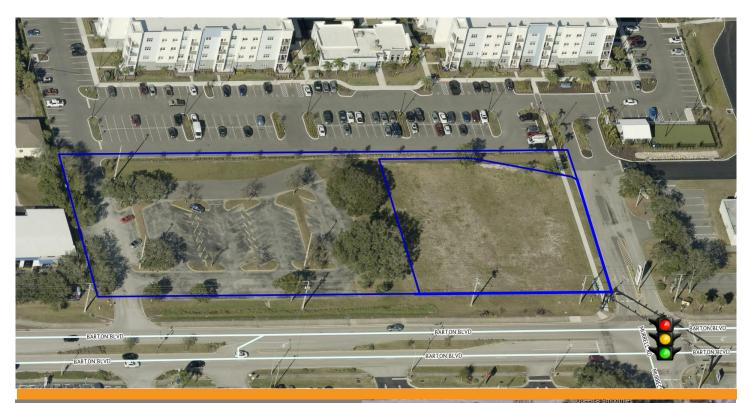

# BARTON COMMONS OUTPARCEL Barton Blvd. at Murrell Road, Rockledge, FL 32955

- Outparcel Land Lots in Rockledge!
- Join Bealls Outlet, Brevard Health Alliance, Taco Bell and other Retailers
- Easily Accessible from US-1
- Lighted Intersection at Barton Blvd & Murrell Road
- Adjacent to a 100% Leased Apartment Complex with 128 Units Bringing Traffic
- 3 Parcels Available
  - 1.33 Acres Zoning Code Links:
  - 0.81 Acres Redevelopment Mixed Use RMU

**General Commercial C2** 

- 0.52 Acres
- Zoning: C2 and RMU