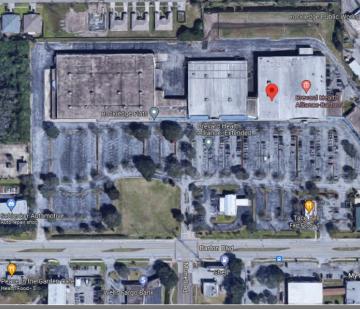

## **OUTPARCELS AVAILABLE**

# BARTON COMMONS OUTPARCEL Barton Blvd. at Murrell Road, Rockledge, FL 32955

- Outparcel Land Lots in Rockledge!
- Join Bealls Outlet, Brevard Health Alliance, Taco Bell and other Retailers
- Easily Accessible from US-1
- Lighted Intersection at Barton Blvd & Murrell Road
- Adjacent to a 100% Leased Apartment Complex with 128 Units Bringing Traffic
- 3 Parcels Available
  - 1.33 Acres Zoning Code Links:
  - 0.81 Acres Redevelopment Mixed Use RMU

**General Commercial C2** 

- 0.52 Acres
- Zoning: C2 and RMU