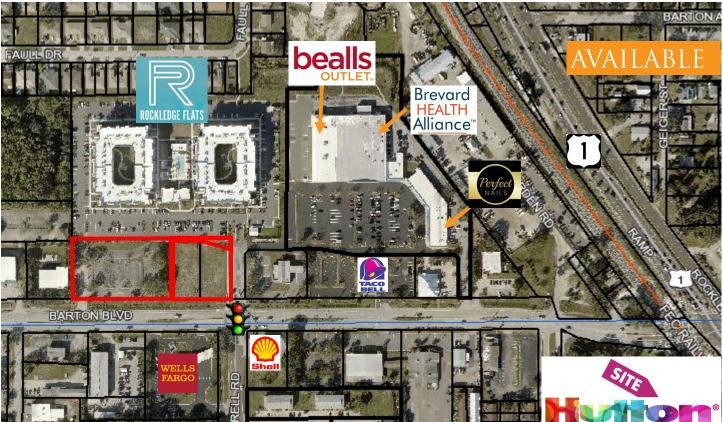

## **OUTPARCELS AVAILABLE**

# BARTON COMMONS OUTPARCEL Barton Blvd. at Murrell Road, Rockledge, FL 32955

- Outparcel Land Lots in Rockledge!
- Join Bealls Outlet, Brevard Health Alliance, Taco Bell and other Retailers
- Easily Accessible from US-1
- Lighted Intersection at Barton Blvd & Murrell Road
- Adjacent to a 100% Leased Apartment Complex with 128 Units Bringing Traffic
- 3 Parcels Available
  - 1.33 Acres Zoning Code Links:
  - 0.81 Acres Redevelopment Mixed Use RMU

**General Commercial C2** 

- 0.52 Acres
- Zoning: C2 and RMU