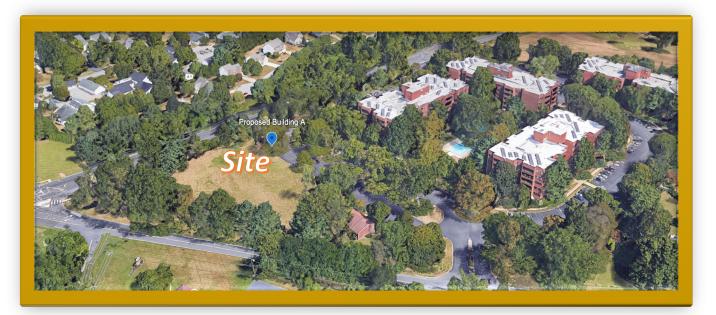

## **Development Opportunity** COFFEE RUN CONDOMINUIMS 614 Loveville Rd. Hockessin, De 19707

**Proposed mid-rise for 45 condominiums & garage parking at Coffee Run Condo., the best kept secret in New Castle County** 

Luxury living nestled on 14 acres with Club House & Pool

- Builders and Investors are Invited to make offers on the building rights
- New Townhouse Construction in the area is demanding \$ 700k -1.1m
- Building Sites with density are rare to find like this outstanding opportunity.

Just minutes from restaurants, shopping, pharmacies and other services, My wife and I lived at Coffee Run Condo for nine years, what a great community!

Purchase Price: \$ 1,400,000 (plus a finished unit for seller) Contact: Gary M Betty, cell # 302-598-1280 garymbetty@gmail.com