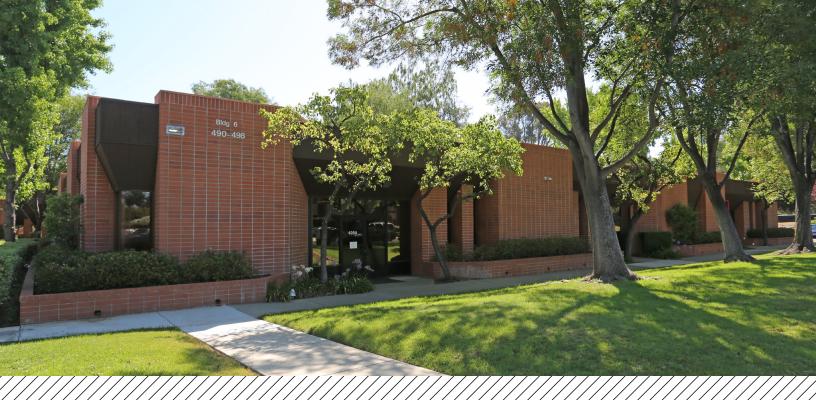

# Office/Lab Space Available For Lease

490-498 N. WIGET LANE | WALNUT CREEK, CA.

#### **PROPERTY HIGHLIGHTS**

- Brand new office space: ±9,252 RSF, divisible to ±3,000 RSF
- Medical use permitted
- Abundant parking available
- Close to retail services
- Serene and quiet setting
- Business-park zoning
- Paved pedestrian walkways
- Easy access to Highways 680 and 24
- Free bus service to/from Pleasant Hill BART Station