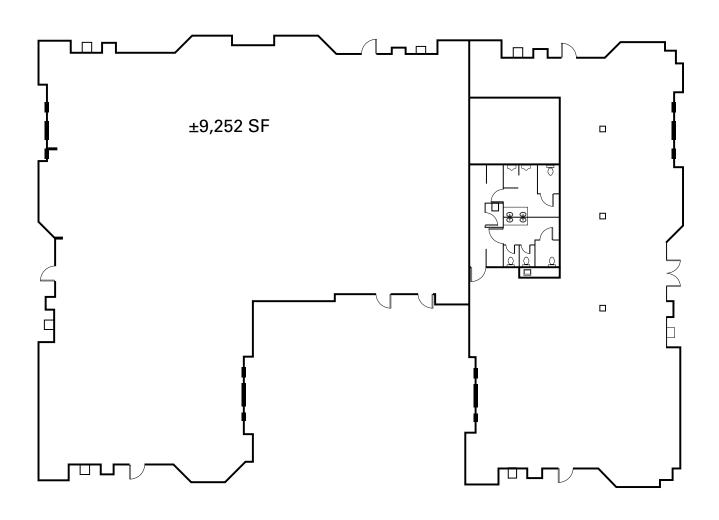

#### **SIZE**

±9,252 SF

#### **PROPERTY HIGHLIGHTS**

- Brand new office space: ±9,252 RSF, divisible to ±3,000 RSF
- Medical use permitted
- Abundant parking available
- Close to retail services
- Serene and quiet setting
- Business-park zoning
- Paved pedestrian walkways
- Easy access to Highways 680 and 24
- Free bus service to/from Pleasant Hill BART Station