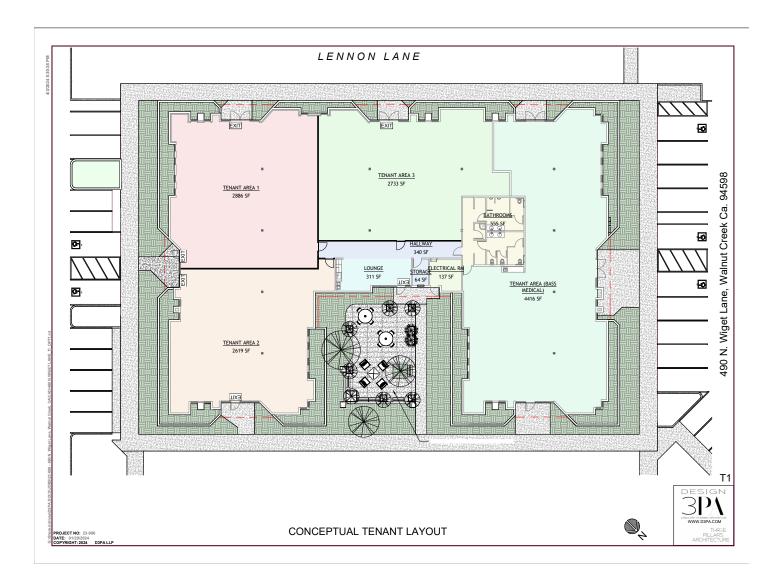

#### **PROPERTY HIGHLIGHTS**

- Brand new office space: ±9,252 RSF, divisible to ±3,000 RSF
- Medical use permitted
- Abundant parking available
- Close to retail services
- Serene and quiet setting
- Business-park zoning
- Paved pedestrian walkways
- Easy access to Highways 680 and 24
- Free bus service to/from Pleasant Hill BART Station