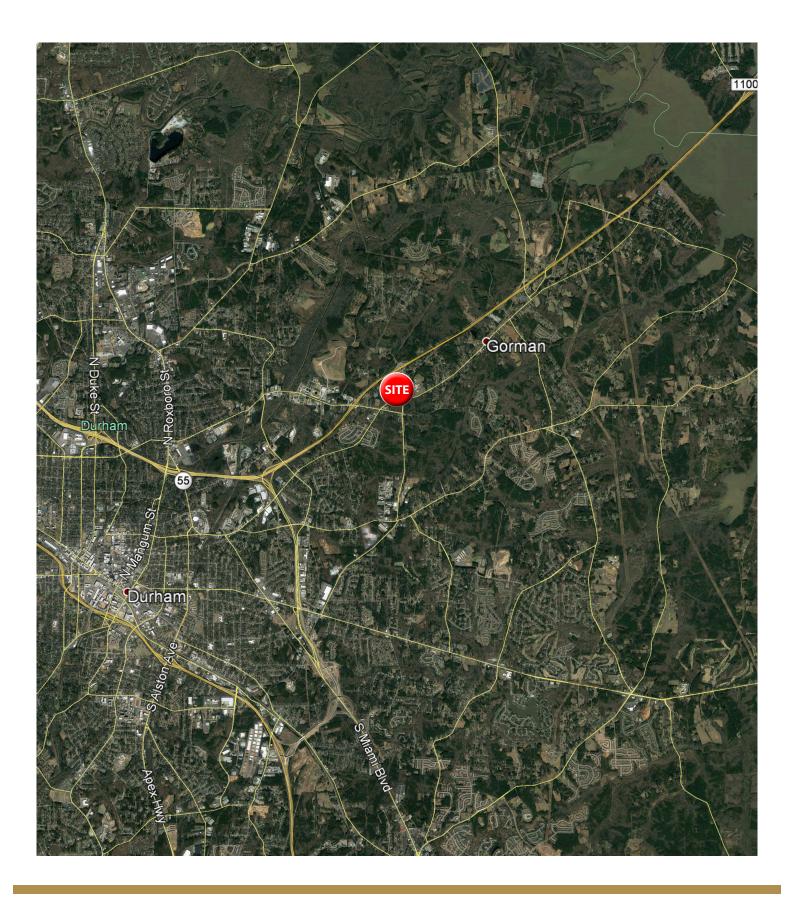

Max Dufour, Leasing 843.654.7859 max.dufour@wrsrealty.com Mary Dufour, Outparcels 803.644.2831 mdufour@wrsrealty.com

# LOCATION





# AERIAL





# INLINE RETAIL & OUTPARCELS AVAILABLE



| Space      | Tenant               |
|------------|----------------------|
| 2          | Cricket Wireless     |
| 3          | Nail Salon           |
| 4          | Tobacco Store        |
| 5          | Taqueria Jalisco     |
| 6          | Dollar Tree          |
| 7          | Anytime Fitness      |
| 8          | Durham County ABC    |
| 9          | NC Beauty Outlet     |
| 10         | Cellfixx             |
| 11         | AT&T                 |
| 12         | Internet Cafe        |
| 13         | Hempie's             |
| 14         | Deals Direct         |
| 15         | T-Mobile             |
| 16         | Jan-Care Ambulance   |
| 17         | Del Rancho           |
| 18 & 19    | Magic Discounts      |
| 20         | Veriz