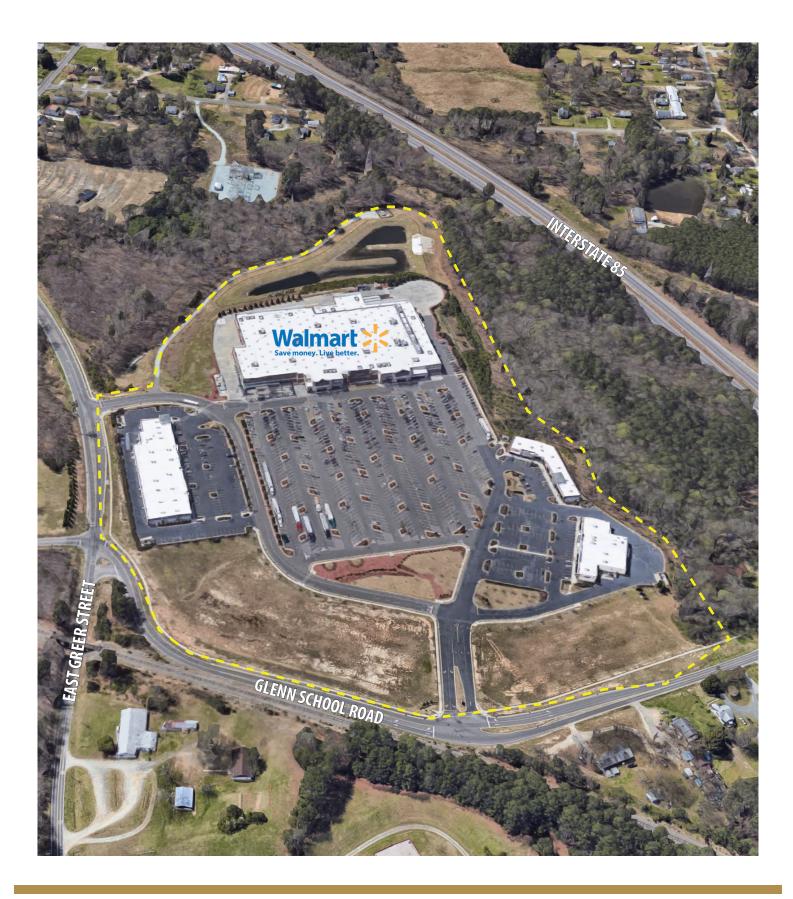

Max Dufour, Leasing 843.654.7859 max.dufour@wrsrealty.com Mary Dufour, Outparcels 803.644.2831 mdufour@wrsrealty.com

# LOCATION





# AERIAL





# INLINE RETAIL & OUTPARCELS AVAILABLE



| Space      | Tenant               |
|------------|----------------------|
| 2          | Cricket Wireless     |
| 3          | Nail Salon           |
| 4          | Tobacco Store        |
| 5          | Taqueria Jalisco     |
| 6          | Dollar Tree          |
| 7          | Anytime Fitness      |
| 8          | Durham County ABC    |
| 9          | NC Beauty Outlet     |
| 10         | Cellfixx             |
| 11         | AT&T                 |
| 12         | Internet Cafe        |
| 13         | Hempie's             |
| 14         | Deals Direct         |
| 15         | T-Mobile             |
| 16         | Jan-Care Ambulance   |
| 17         | Del Rancho           |
| 18 & 19    | Magic Discounts      |
| 20         | Verizon