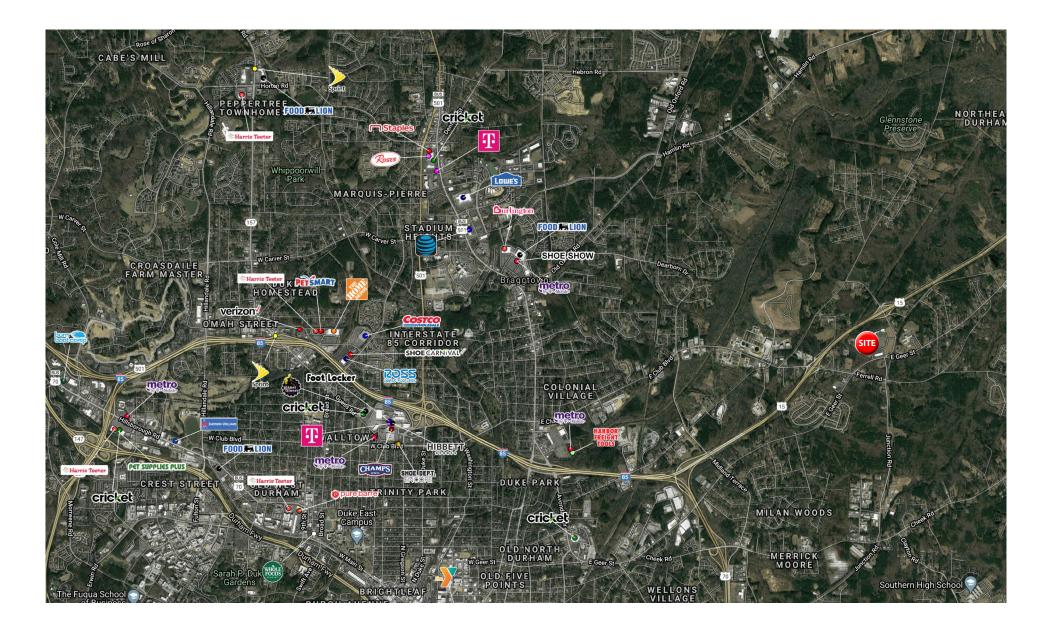

# COMMERCIAL AERIAL

410 Mill Street, Bldg. 1, Suite 200 Mount Pleasant, SC 29464 843.654.7888 Office 843.654.7889 Fax www.wrsrealestate.com