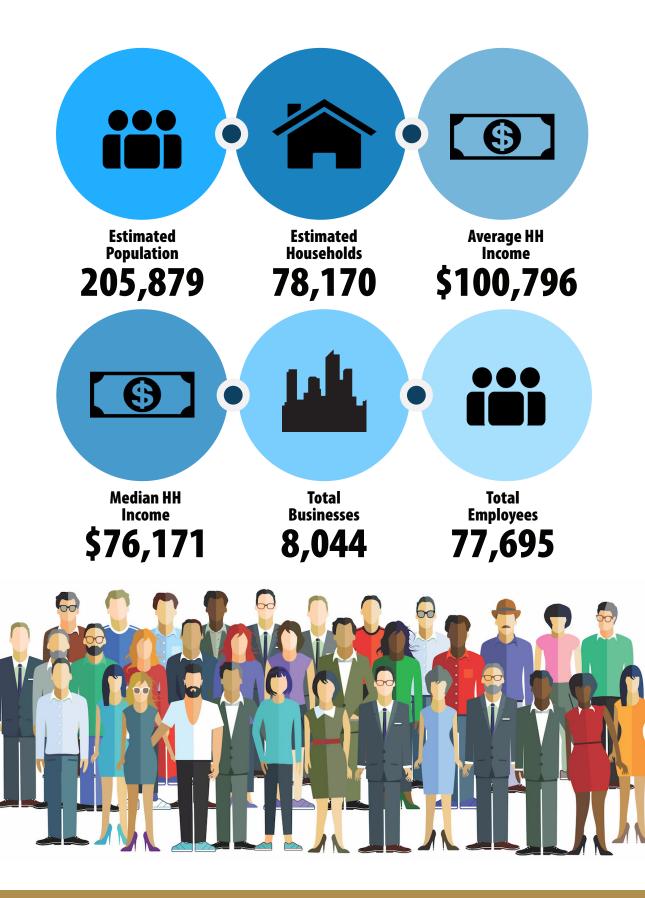

### TRADE AREA SNAPSHOT

Lat/Lon: 36.0724/-78.8199

| Population         2058           2023 Estimated Population         205.87           2020 Census Population         202.50           2010 Census Population         202.50           2010 Census Population         178.27           Projected Annual Growth 2023 to 2028         11.1           Historical Annual Growth 2010 to 2023         12           Households         78.17           2023 Estimated Households         78.17           2024 Census Households         83.00           2020 Census Households         75.66           2010 Census Households         65.33           2020 Census Households         65.33           2021 Census Households         65.33           2022 Est. Spoulation Under 10 to 2023         11.2           Historical Annual Growth 2010 to 2023         15           Age         11.1           2023 Est. Population 10 to 19 Years         14.3           2023 Est. Population 20 to 29 Years         14.3           2023 Est. Population 50 to 74 Years         18.2           2023 Est. Population 50 to 74 Years         18.2           2023 Est. Population 50 to 74 Years         36.5           Marital Status & Gender         20.2           2023 Est. Neer Married         36.9                                                                                                                                                            | Trade Area                            |            |
|-----------------------------------------------------------------------------------------------------------------------------------------------------------------------------------------------------------------------------------------------------------------------------------------------------------------------------------------------------------------------------------------------------------------------------------------------------------------------------------------------------------------------------------------------------------------------------------------------------------------------------------------------------------------------------------------------------------------------------------------------------------------------------------------------------------------------------------------------------------------------------------------------------------------------------------------------------------------------------------------------------------------------------------------------------------------------------------------------------------------------------------------------------------------------------------------------------------------------------------------------------------------------------------------------------------------------------------------------------------------------------------------------------|---------------------------------------|------------|
| 2023 Estimated Population         2058           2024 Census Population         2025           2020 Census Population         17827           Projected Annual Growth 2023 to 2028         11           Hattorical Annual Growth 2023 to 2028         12           Households         7813           2028 Ensisted Households         7813           2028 Ensisted Households         7580           2020 Census Households         7580           2021 Census Households         7580           2022 Est. Population 10 to 2023         12           Historical Annual Growth 2021 to 2028         132           2023 Est. Population 20 to 29 Years         11.4           2023 Est. Population 20 to 29 Years         14.3           2023 Est. Population 30 to 44 Years         12.2           2023 Est. Population 30 to 47 Years         14.8           2023 Est. Population 50 to 74 Years         14.8           2023 Est. Population 60 to 74 Years         14.9           2023 Est. Head Population         40.9           2023 Est. Head Population                                                                                                                                              |                                       | Trade Area |
| 2028 Projected Population         2025           2020 Census Population         2025           2020 Census Population         111           Historical Annual Growth 2023 to 2028         111           Projected Manual Growth 2010 to 2023         122           2028 Estimated Households         7811           2028 Projected Households         7830           2028 Projected Households         7830           2020 Census Households         6533           2020 Census Households         6533           2020 Census Households         6533           2020 Census Households         6533           2021 Census Households         6533           2022 Est. Population Under 10 Years         111           2023 Est. Population 10 to 19 Years         143           2023 Est. Population 10 to 19 Years         143           2023 Est. Population 10 to 19 Years         142           2023 Est. Population 10 to 19 Years         142           2023 Est. Population 20 to 29 Years         142           2023 Est. Population 75 Years or Over         54           2023 Est. Population 75 Years or Over         54           2023 Est. Population 75 Years or Over         54           2023 Est. Neelian Age         36.9           2023 Est. Ne                                                                                                                                  | Population                            |            |
| 2020 Census Population         2025C           2010 Census Population         178;27           Projected Annual Growth 2010 to 2023         1.2           Hussholds         78,17           2028 Entimated Households         78,17           2028 Projected Households         78,17           2028 Entimated Households         75,80           2020 Census Households         75,80           2010 Census Households         75,81           2010 Census Households         75,82           2023 Est. Households         75,82           2023 Est. Population Inder: 10 Years         11,1           2023 Est. Population 20 to 29 Years         14,3           2023 Est. Population 30 to 47 Years         12,2           2023 Est. Population 30 to 47 Years         14,2           2023 Est. Population 30 to 47 Years         14,2           2023 Est. Population 30 to 47 Years         14,2           2023 Est. Population 60 to 74 Years         14,2           2023 Est. Population 60 to 74 Years         14,2           2023 Est. Heal Population                                                                                                                                          | 2023 Estimated Population             | 205,879    |
| 2010 Census Population         178,27           Projected Annual Growth 2023 to 2028         1.1           Historical Annual Growth 2010 to 2023         1.2           Households         78,17           2023 Estimated Households         78,10           2020 Census Households         78,10           2020 Census Households         75,86           2010 Census Households         65,30           2020 Census Households         65,30           2021 Est. Households         65,30           2022 Est. Population Under 10 Years         11,11           2023 Est. Population 10 to 19 Years         11,31           2023 Est. Population 10 to 19 Years         14,33           2023 Est. Population 10 to 19 Years         12,71           2023 Est. Population 20 to 29 Years         18,2           2023 Est. Population 75 Years or Over         5,4           2023 Est. Population 75 Years or Over         5,4           2023 Est. Population 75 Years or Over         5,4           2023 Est. Median Age         36           2023 Est. Median Age         36 <td>2028 Projected Population</td> <td>216,927</td>                                                                                           | 2028 Projected Population             | 216,927    |
| Projected Annual Growth 2023 to 2028       1.1         Historical Annual Growth 2010 to 2023       1.2         Households       78,17         2023 Estimated Households       75,88         2020 Census Households       75,88         2020 Census Households       65,30         2020 Census Households       65,30         Projected Annual Growth 2023 to 2028       1.2         Historical Annual Growth 2010 to 2023       1.5         Age       11.1         2023 Est. Population Under 10 Years       11.4         2023 Est. Population 20 to 29 Years       14.3         2023 Est. Population 30 to 44 Years       12.7         2023 Est. Population 30 to 44 Years       18.2         2023 Est. Population 45 to 59 Years       18.2         2023 Est. Population 75 Years or Over       5.4         2023 Est. Male Population       49.0         2023 Est. Male Population       49.0         2023 Est. Male Population       51.0         2023 Est. Neale Population       51.0         2023 Est. Hule norem \$250.000 to                                                                                                                                                                            | 2020 Census Population                | 202,507    |
| Historical Annual Growth 2010 to 2023         1.2           Households         76,17           2023 Estimated Households         78,07           2020 Census Households         75,86           2010 Census Households         65,30           Projected Annual Growth 2023 to 2028         1.2           Historical Annual Growth 2010 to 2023         1.5           Age         11.1           2023 Est. Population Under 10 Years         11.1           2023 Est. Population 10 to 19 Years         11.4           2023 Est. Population 20 to 29 Years         14.3           2023 Est. Population 50 to 74 Years         18.2           2023 Est. Population 50 to 74 Years         18.2           2023 Est. Population 60 to 74 Years         18.2           2023 Est. Population 50 to 74 Years         18.2           2023 Est. Median Age         36           Marial Status & Gender         36           2023 Est. Median Age         36.9           2023 Est. Her Married         44.1           2023 Est. Her Married         36.9           2023 Est. Her Married         36.9           2023 Est. Her Married         36.9           2023 Est. Hill ncome \$100,000 to S149,999         7.8           2023 Est. HH Income \$200,000 to S49,999                                                                                                                                       | 2010 Census Population                | 178,275    |
| Households         78.17           2028 Estimated Households         83.00           2020 Census Households         83.00           2020 Census Households         75.80           2010 Census Households         65.33           Projected Annual Growth 2023 to 2028         1.2           Historical Annual Growth 2010 to 2023         1.5           Age         11.1           2023 Est. Population Under 10 Years         11.1           2023 Est. Population 10 to 19 Years         14.3           2023 Est. Population 30 to 44 Years         12.2           2023 Est. Population 30 to 44 Years         18.2           2023 Est. Population 60 to 74 Years         18.2           2023 Est. Population 60 to 74 Years         14.8           2023 Est. Median Age         36           Marial Status & Gender         49.0           2023 Est. Median Age         36.1           2023 Est. Median Age         36.9           2023 Est. Holian Age         36.9           2023 Est. Male Population         51.0           2023 Est. Male Population         51.0           2023 Est. Holian Age         36.9           2023 Est. Holian Age         36.9           2023 Est. Hil Income \$150.000 or \$199.999         12.0 <tr< td=""><td>Projected Annual Growth 2023 to 2028</td><td>1.1%</td></tr<>                                                                                    | Projected Annual Growth 2023 to 2028  | 1.1%       |
| 2023 Estimated Households         78.17           2028 Projected Households         63.00           2020 Census Households         65.33           2010 Census Households         65.33           Projected Annual Growth 2023 to 2028         1.2           Historical Annual Growth 2023 to 2023         1.5 <b>Age</b> 11.1           2023 Est. Population 10 to 19 Years         11.3           2023 Est. Population 20 to 20 Years         14.3           2023 Est. Population 30 to 44 Years         21.7           2023 Est. Population 30 to 50 Years         18.2           2023 Est. Population 00 to 74 Years         21.7           2023 Est. Population 00 to 74 Years         21.7           2023 Est. Population 00 to 74 Years         18.2           2023 Est. Population 60 to 74 Years         14.3           2023 Est. Population 75 Years or Over         5.4           2023 Est. Modian Age         36           Marital Status & Gender         36           2023 Est. Male Population         51.0           2023 Est. Male Population         36.9           2023 Est. Hi                                                                                                                                               | Historical Annual Growth 2010 to 2023 | 1.2%       |
| 2028 Projected Households         83.00           2020 Census Households         75.66           2010 Census Households         65.30           Projected Annual Growth 2023 to 2028         1.2           Historical Annual Growth 2010 to 2023         1.5           Age         11.1           2023 Est. Population Under 10 Years         11.1           2023 Est. Population 20 to 29 Years         14.3           2023 Est. Population 30 to 44 Years         21.7           2023 Est. Population 30 to 44 Years         11.2           2023 Est. Population 30 to 44 Years         21.7           2023 Est. Population 40 to 74 Years         18.2           2023 Est. Population 60 to 74 Years         18.2           2023 Est. Population 75 Years or Over         5.4           2023 Est. Male Population         49.0           2023 Est. Male Population         51.0           2023 Est. Male Population         49.0           2023 Est. Mela Population         36.9           2023 Est. Mela Population         36.9           2023 Est. Mela Population         44.1           2023 Est. Mela Population         49.0           2023 Est. Mela Population         14.3           2023 Est. Mela Population         14.3           2023 Est. Mela                                                                                                                                  | Households                            |            |
| 2020 Census Households         75.86           2010 Census Households         65.33           Projected Annual Growth 2010 to 2023         1.2           Historical Annual Growth 2010 to 2023         1.5           Age         11.1           2023 Est. Population Under 10 Years         11.1           2023 Est. Population 10 to 19 Years         11.3           2023 Est. Population 20 to 29 Years         14.3           2023 Est. Population 30 to 44 Years         21.7           2023 Est. Population 60 to 74 Years         18.2           2023 Est. Population 75 Years or Over         54           2023 Est. Population 75 Years or Over         54           2023 Est. Nedian Age         369           2023 Est. Nedian Age         369           2023 Est. Neer Married         41.3           2023 Est. New Married         36.9           2023 Est. Now Married         36.9           2023 Est. HH Income \$150.000 to \$199.999         7.8           2023 Est. HH Income \$200.000 or More         9.8           2023 Est. HH Income \$50.000 to \$34.999 <td>2023 Estimated Households</td> <td>78,170</td>                                                                             | 2023 Estimated Households             | 78,170     |
| 2010 Census Households         65.30           Projected Annual Growth 2023 to 2028         1.2           Historical Annual Growth 2010 to 2023         1.5           Age         11.1           2023 Est. Population Under 10 Years         11.3           2023 Est. Population 10 to 19 Years         14.3           2023 Est. Population 20 to 29 Years         14.3           2023 Est. Population 20 to 29 Years         14.3           2023 Est. Population 0 to 44 Years         11.2           2023 Est. Population 60 to 74 Years         18.2           2023 Est. Median Age         36           Marital Status & Gender         36           2023 Est. Median Age         36           Marital Status & Gender         36           2023 Est. Mele Population         51.0           2023 Est. Never Married         44.1           2023 Est. Never Married         36.9           2023 Est. Separated or Divorced         36.9           2023 Est. HH Income \$150,000 to \$199,999         7.8           2023 Est. HH Income \$50,000 to \$199,999         12.0           2023 Est. HH Income \$50,000 to \$199,999         12.0           2023 Est. HH Income \$50,000 to \$34,999         10.0           2023 Est. HH Income \$50,000 to \$34,999         10.0                                                                                                                      | 2028 Projected Households             | 83,003     |
| Projected Annual Growth 2023 to 2028         1.2           Historical Annual Growth 2010 to 2023         1.5           Age         11.1           2023 Est. Population Under 10 Years         11.1           2023 Est. Population 10 to 19 Years         14.3           2023 Est. Population 20 to 29 Years         14.3           2023 Est. Population 30 to 44 Years         21.7           2023 Est. Population 30 to 44 Years         11.8.2           2023 Est. Population 60 to 74 Years         14.8           2023 Est. Population 60 to 74 Years         14.8           2023 Est. Population 75 Years or Over         5.4           2023 Est. Median Age         36           Marital Status & Gender         2023 Est. Male Population           2023 Est. Male Population         49.0           2023 Est. Male Population         49.0           2023 Est. Marited         44.1           2023 Est. Marited         44.1           2023 Est. Never Marited         44.2           2023 Est. Now Married         36.9           2023 Est. Separated or Divorced         9.8           2023 Est. HH Income \$200.000 or More         9.8           2023 Est. HH Income \$50.000 to \$149.999         16.0           2023 Est. HH Income \$55.000 to \$4.9.999         11.0 <td>2020 Census Households</td> <td>75,862</td>                                                                | 2020 Census Households                | 75,862     |
| Historical Annual Growth 2010 to 2023         1.5           Age         11.1           2023 Est. Population Under 10 Years         11.1           2023 Est. Population 10 to 19 Years         14.3           2023 Est. Population 20 to 29 Years         14.3           2023 Est. Population 0 to 44 Years         21.7           2023 Est. Population 0 to 74 Years         11.8           2023 Est. Population 0 to 74 Years         14.8           2023 Est. Population 0 to 74 Years         5.4           2023 Est. Median Age         36           Marital Status & Gender         2023 Est. Median Age           2023 Est. Median Mage         49.0           2023 Est. Maile Population         49.0           2023 Est. Maile Population         49.0           2023 Est. Separated or Divorced         11.4           2023 Est. Separated or Divorced         14.3           2023 Est. Widowed         4.7           Income         9.8           2023 Est. HH Income \$150,000 to \$149,999         7.8           2023 Est. HH Income \$50,000 to \$149,999         11.0           2023 Est. HH Income \$50,000 to \$4,999         11.0           2023 Est. HH Income \$50,000 to \$4,999         10.0           2023 Est. HH Income \$50,000 to \$4,999         10.0 <t< td=""><td>2010 Census Households</td><td>65,307</td></t<>                                                      | 2010 Census Households                | 65,307     |
| Age         111           2023 Est. Population Under 10 Years         11.1.1           2023 Est. Population 10 to 19 Years         14.3           2023 Est. Population 20 to 29 Years         14.3           2023 Est. Population 30 to 44 Years         21.7           2023 Est. Population 30 to 44 Years         21.7           2023 Est. Population 30 to 44 Years         11.8           2023 Est. Population 60 to 74 Years         18.2           2023 Est. Median Age         36           Marital Status & Gender         36           2023 Est. Median Age         36           Marital Status & Gender         44.0           2023 Est. Nale Population         49.0           2023 Est. Nale Population         49.0           2023 Est. Nameried         36.9           2023 Est. Now Married         36.9           2023 Est. Now Married         36.9           2023 Est. Hu Income \$200.000 or More         9.8           2023 Est. HH Income \$150.000 to \$149.999         12.0           2023 Est. HH Income \$50.000 to \$149.999         16.0           2023 Est. HH Income \$50.000 to \$24.999         16.4           2023 Est. HH Income \$15.000 to \$24.999         16.4           2023 Est. HH Income \$15.000 to \$24.999         7.4                                                                                                                                  | Projected Annual Growth 2023 to 2028  | 1.2%       |
| 2023 Est. Population Under 10 Years         11.1           2023 Est. Population 10 to 19 Years         14.3           2023 Est. Population 20 to 29 Years         14.3           2023 Est. Population 0 to 44 Years         21.7           2023 Est. Population 60 to 44 Years         18.2           2023 Est. Population 60 to 74 Years         18.2           2023 Est. Population 60 to 74 Years         14.8           2023 Est. Population 75 Years or Over         5.4           2023 Est. Median Age         36           Marital Status & Gender         36           2023 Est. Male Population         49.0           2023 Est. Male Population         51.0           2023 Est. Never Married         44.1           2023 Est. Never Married         36.9           2023 Est. Never Married         36.9           2023 Est. Never Married         36.9           2023 Est. Widowed         4.7           Income         9.8           2023 Est. HH Income \$200.000 or More         9.8           2023 Est. HH Income \$150.000 to \$149,999         16.0           2023 Est. HH Income \$55.000 to \$44,999         16.0           2023 Est. HH Income \$55.000 to \$44,999         16.4           2023 Est. HH Income \$55.000 to \$44,999         9.0                                                                                                                                | Historical Annual Growth 2010 to 2023 | 1.5%       |
| 2023 Est. Population 10 to 19 Years       14.3         2023 Est. Population 20 to 29 Years       14.3         2023 Est. Population 30 to 44 Years       21.7         2023 Est. Population 45 to 59 Years       18.2         2023 Est. Population 60 to 74 Years       14.8         2023 Est. Population 75 Years or Over       5.4         2023 Est. Median Age       36         Marital Status & Gender       49.0         2023 Est. Median Age       49.0         2023 Est. Female Population       51.0         2023 Est. Nale Population       51.0         2023 Est. Never Married       44.1         2023 Est. Now Married       36.9         2023 Est. Now Married       36.9         2023 Est. Widowed       47.3         2023 Est. HH Income \$200,000 or More       9.8         2023 Est. HH Income \$100,000 to \$149,999       7.8         2023 Est. HH Income \$50,000 to \$149,999       12.0         2023 Est. HH Income \$50,000 to \$149,999       12.0         2023 Est. HH Income \$50,000 to \$149,999       10.0         2023 Est. HH Income \$50,000 to \$149,999       10.0         2023 Est. HH Income \$50,000 to \$49,999       10.0         2023 Est. HH Income \$50,000 to \$49,999       7.8         2023 Est. HH Income \$50,000 to \$49,999<                                                                                                                         | Age                                   |            |
| 2023 Est. Population 20 to 29 Years       14.3         2023 Est. Population 30 to 44 Years       21.7         2023 Est. Population 30 to 44 Years       18.2         2023 Est. Population 60 to 74 Years       14.8         2023 Est. Population 75 Years or Over       5.4         2023 Est. Median Age       36         Marital Status & Gender       49.0         2023 Est. Median Age       36         Marital Status & Gender       49.0         2023 Est. Never Married       44.1         2023 Est. Never Married       36.9         2023 Est. Never Married       36.9         2023 Est. Widowed       4.7         Income       9.8         2023 Est. HH Income \$200,000 or More       9.8         2023 Est. HH Income \$150,000 to \$199,999       7.8         2023 Est. HH Income \$200,000 or More       9.0         2023 Est. HH Income \$100,000 to \$149,999       16.0         2023 Est. HH Income \$200,000 to \$149,999       12.0         2023 Est. HH Income \$25,000 to \$49,999       12.0         2023 Est. HH Income \$25,000 to \$49,999       9.0         2023 Est. HH Income \$25,000 to \$49,999       9.0         2023 Est. HH Income \$25,000 to \$49,999       7.4         2023 Est. HH Income \$25,000 to \$49,999       7.4                                                                                                                                        |                                       | 11.1%      |
| 2023 Est. Population 30 to 44 Years       21.7         2023 Est. Population 45 to 59 Years       18.2         2023 Est. Population 60 to 74 Years       14.8         2023 Est. Population 75 Years or Over       5.4         2023 Est. Median Age       36         Marital Status & Gender       49.0         2023 Est. Median Age       49.0         2023 Est. Median Age       49.0         2023 Est. Maie Population       49.0         2023 Est. Never Married       44.1         2023 Est. Never Married       44.1         2023 Est. Now Married       36.9         2023 Est. Separated or Divorced       14.3         2023 Est. Widowed       4.7         Income       7.8         2023 Est. HH Income \$200,000 or More       9.8         2023 Est. HH Income \$100,000 to \$199,999       7.8         2023 Est. HH Income \$100,000 to \$199,999       12.00         2023 Est. HH Income \$25,000 to \$49,999       12.00         2023 Est. HH Income \$25,000 to \$49,999       12.00         2023 Est. HH Income \$25,000 to \$49,999       11.11         2023 Est. HH Income \$25,000 to \$49,999       7.4         2023 Est. HH Income \$25,000 to \$49,999       7.4         2023 Est. HH Income \$15,000       7.4         <                                                                                                                                                         |                                       | 14.3%      |
| 2023 Est. Population 45 to 59 Years         18.2           2023 Est. Population 60 to 74 Years         14.8           2023 Est. Population 75 Years or Over         5.4           2023 Est. Median Age         36           Marital Status & Gender         49.0           2023 Est. Male Population         51.0           2023 Est. Male Population         51.0           2023 Est. Never Married         44.1           2023 Est. Never Married         44.1           2023 Est. Never Married         36.9           2023 Est. Separated or Divorced         36.9           2023 Est. Widowed         4.7           Income         9.8           2023 Est. HI Income \$200,000 or More         9.8           2023 Est. HI Income \$150,000 to \$199,999         7.8           2023 Est. HI Income \$100,000 to \$149,999         16.0           2023 Est. HI Income \$50,000 to \$149,999         12.0           2023 Est. HI Income \$25,000 to \$34,999         9.0           2023 Est. HI Income \$15,000 to \$24,999         7.4           2023 Est. HI Income \$15,000         10.5 <td></td> <td>14.3%</td>                                                                           |                                       | 14.3%      |
| 2023 Est. Population 60 to 74 Years       14.8         2023 Est. Population 75 Years or Over       5.4         2023 Est. Median Age       36         Marital Status & Gender       49.0         2023 Est. Male Population       49.0         2023 Est. Male Population       49.0         2023 Est. Male Population       51.0         2023 Est. Never Married       44.1         2023 Est. Never Married       36.9         2023 Est. Separated or Divorced       14.3         2023 Est. Widowed       47.7         Income       9.8         2023 Est. HH Income \$200,000 or More       9.8         2023 Est. HH Income \$150,000 to \$149,999       7.8         2023 Est. HH Income \$100,000 to \$149,999       16.0         2023 Est. HH Income \$100,000 to \$149,999       12.0         2023 Est. HH Income \$150,000 to \$149,999       12.0         2023 Est. HH Income \$150,000 to \$149,999       11.1         2023 Est. HH Income \$150,000 to \$149,999       9.0         2023 Est. HH Income \$150,000 to \$149,999       9.0         2023 Est. HH Income \$150,000 to \$149,999       11.1         2023 Est. HH Income \$150,000 to \$24,999       9.0         2023 Est. HH Income \$150,000 to \$24,999       7.4         2023 Est. HH Income \$150,000 to \$24,                                                                                                                   | 2023 Est. Population 30 to 44 Years   | 21.7%      |
| 2023 Est. Population 75 Years or Over         5.4           2023 Est. Median Age         36           Marital Status & Gender         36           2023 Est. Male Population         49.0           2023 Est. Temale Population         51.0           2023 Est. Never Married         44.1           2023 Est. Never Married         44.1           2023 Est. Now Married         36.9           2023 Est. Separated or Divorced         14.3           2023 Est. Widowed         4.7           Income         9.8           2023 Est. HI Income \$200,000 or More         9.8           2023 Est. HI Income \$150,000 to \$149,999         7.8           2023 Est. HI Income \$150,000 to \$149,999         16.0           2023 Est. HI Income \$20,000 or \$149,999         12.0           2023 Est. HI Income \$20,000 to \$149,999         12.0           2023 Est. HI Income \$20,000 to \$149,999         12.0           2023 Est. HI Income \$25,000 to \$24,999         11.1           2023 Est. HI Income \$25,000 to \$24,999         9.0           2023 Est. HI Income \$15,000 to \$24,999         9.0           2023 Est. HI Income \$15,000 to \$24,999         9.0           2023 Est. HI Income \$15,000 to \$24,999         7.4           2023 Est. HI Income \$15,000 to \$24,999         7.4 <td></td> <td>18.2%</td>                                                           |                                       | 18.2%      |
| 2023 Est. Median Age         36           Marital Status & Gender         49.0           2023 Est. Male Population         51.0           2023 Est. Female Population         51.0           2023 Est. Never Married         44.1           2023 Est. Never Married         36.9           2023 Est. Separated or Divorced         14.3           2023 Est. Widowed         4.7           Income         9.8           2023 Est. HH Income \$200,000 or More         9.8           2023 Est. HH Income \$150,000 to \$149,999         7.8           2023 Est. HH Income \$150,000 to \$149,999         16.0           2023 Est. HH Income \$25,000 to \$149,999         12.0           2023 Est. HH Income \$35,000 to \$49,999         10.0           2023 Est. HH Income \$35,000 to \$49,999         10.0           2023 Est. HH Income \$35,000 to \$49,999         10.1           2023 Est. HH Income \$35,000 to \$49,999         10.1           2023 Est. HH Income \$15,000 to \$24,999         7.4           2023 Est. HH Income \$15,000 to \$24,999                                                                          | · · ·                                 | 14.8%      |
| Marital Status & Gender           2023 Est. Male Population         49.0           2023 Est. Female Population         51.0           2023 Est. Never Married         44.1           2023 Est. Never Married         36.9           2023 Est. Separated or Divorced         14.3           2023 Est. Separated or Divorced         14.3           2023 Est. Widowed         4.7           Income         9.8           2023 Est. HH Income \$200,000 or More         9.8           2023 Est. HH Income \$150,000 to \$199,999         7.8           2023 Est. HH Income \$100,000 to \$149,999         16.0           2023 Est. HH Income \$75,000 to \$149,999         12.0           2023 Est. HH Income \$35,000 to \$49,999         10.0           2023 Est. HH Income \$35,000 to \$49,999         11.1           2023 Est. HH Income \$35,000 to \$49,999         9.0           2023 Est. HH Income \$15,000 to \$49,999         9.0           2023 Est. HH Income \$15,000 to \$49,999         7.4           2023 Est. HH Income \$15,000 to \$24,999         7.4           2023 Est. HH Income \$15,000 to \$24,999         7.4           2023 Est. HH Income \$15,000 to \$24,999         7.4           2023 Est. HH Income S15,000 to \$24,999         7.4           2023 Est. HH Income S15,000 to \$24,999 <td< td=""><td>2023 Est. Population 75 Years or Over</td><td>5.4%</td></td<> | 2023 Est. Population 75 Years or Over | 5.4%       |
| 2023 Est. Male Population       49.0         2023 Est. Female Population       51.0         2023 Est. Never Married       44.1         2023 Est. Now Married       36.9         2023 Est. Separated or Divorced       14.3         2023 Est. Widowed       4.7         Income       9.8         2023 Est. HI Income \$200,000 or More       9.8         2023 Est. HI Income \$150,000 to \$199,999       7.8         2023 Est. HI Income \$100,000 to \$149,999       16.0         2023 Est. HI Income \$50,000 to \$149,999       12.00         2023 Est. HI Income \$50,000 to \$149,999       12.00         2023 Est. HI Income \$50,000 to \$149,999       10.00         2023 Est. HI Income \$50,000 to \$149,999       10.00         2023 Est. HI Income \$50,000 to \$49,999       11.11         2023 Est. HI Income \$15,000 to \$49,999       9.00         2023 Est. HI Income \$15,000 to \$24,999       7.4         2023 Est. HI Income Under \$15,000       5.00,70         2023 Est. Average Household Income       \$76,17                                                                                                                |                                       | 36.7       |
| 2023 Est. Female Population       51.0         2023 Est. Never Married       44.1         2023 Est. Now Married       36.9         2023 Est. Separated or Divorced       14.3         2023 Est. Widowed       4.7         Income       9.8         2023 Est. HH Income \$200,000 or More       9.8         2023 Est. HH Income \$150,000 to \$199,999       7.8         2023 Est. HH Income \$100,000 to \$149,999       16.0         2023 Est. HH Income \$50,000 to \$74,999       12.00         2023 Est. HH Income \$50,000 to \$74,999       12.00         2023 Est. HH Income \$50,000 to \$74,999       10.00         2023 Est. HH Income \$50,000 to \$74,999       10.00         2023 Est. HH Income \$50,000 to \$74,999       10.00         2023 Est. HH Income \$15,000 to \$24,999       9.00         2023 Est. HH Income \$15,000 to \$24,999       7.4         2023 Est. HH Income \$15,000 to \$24,999       7.4         2023 Est. HH Income \$15,000 to \$24,999       7.4         2023 Est. HH Income Under \$15,000       10.55         2023 Est. Median Household Income       \$76,17 <td></td> <td></td>                                                                                                 |                                       |            |
| 2023 Est. Never Married       44.1         2023 Est. Now Married       36.9         2023 Est. Separated or Divorced       14.3         2023 Est. Widowed       4.7 <b>Income</b> 9.8         2023 Est. HI Income \$200,000 or More       9.8         2023 Est. HI Income \$150,000 to \$199,999       7.8         2023 Est. HI Income \$150,000 to \$199,999       16.0         2023 Est. HI Income \$100,000 to \$149,999       12.0         2023 Est. HI Income \$50,000 to \$74,999       16.4         2023 Est. HI Income \$50,000 to \$74,999       11.1         2023 Est. HI Income \$15,000 to \$24,999       9.0         2023 Est. HI Income \$15,000 to \$24,999       7.4         2023 Est. HI Income Under \$15,000       510.7         2023 Est. HI Income Under \$15,000       \$10.5         2023 Est. Hedian Household Income       \$100.7         2023 Est. Median Household Income       \$76,17                                                                                                                                                                                                                                      |                                       | 49.0%      |
| 2023 Est. Now Married       36.9         2023 Est. Separated or Divorced       14.3         2023 Est. Widowed       4.7         Income       9.8         2023 Est. HH Income \$200,000 or More       9.8         2023 Est. HH Income \$150,000 to \$199,999       7.8         2023 Est. HH Income \$100,000 to \$149,999       16.0         2023 Est. HH Income \$75,000 to \$99,999       12.0         2023 Est. HH Income \$50,000 to \$74,999       16.4         2023 Est. HH Income \$50,000 to \$49,999       11.1         2023 Est. HH Income \$25,000 to \$49,999       9.0         2023 Est. HH Income \$15,000 to \$49,999       9.0         2023 Est. HH Income \$15,000 to \$49,999       7.4         2023 Est. HH Income \$15,000 to \$24,999       7.4         2023 Est. HH Income \$15,000 to \$24,999       7.4         2023 Est. HH Income \$15,000 to \$24,999       10.5         2023 Est. HH Income Under \$15,000       \$10.7         2023 Est. HH Income Under \$15,000       \$10.7         2023 Est. Median Household Income       \$76,17                                                                                                                                                                                                                                                                                                                                  |                                       | 51.0%      |
| 2023 Est. Separated or Divorced       14.3         2023 Est. Widowed       4.7         Income       9.8         2023 Est. HH Income \$200,000 or More       9.8         2023 Est. HH Income \$150,000 to \$199,999       7.8         2023 Est. HH Income \$100,000 to \$149,999       16.0         2023 Est. HH Income \$100,000 to \$149,999       12.00         2023 Est. HH Income \$50,000 to \$74,999       11.0         2023 Est. HH Income \$50,000 to \$74,999       10.64         2023 Est. HH Income \$25,000 to \$49,999       11.1         2023 Est. HH Income \$25,000 to \$49,999       9.0         2023 Est. HH Income \$15,000 to \$24,999       9.0         2023 Est. HH Income \$15,000 to \$24,999       7.4         2023 Est. HH Income \$15,000 to \$24,999       10.55         2023 Est. HH Income \$15,000 to \$24,999       10.55         2023 Est. HH Income \$15,000 to \$24,999       10.55         2023 Est. HH Income Under \$15,000       10.55         2023 Est. HH Income Under \$15,000       10.55         2023 Est. Median Household Income       \$76,17                                                                                                                                                                                                                                                                                                        |                                       | 44.1%      |
| 2023 Est. Widowed         4.7           Income         9.8           2023 Est. HH Income \$200,000 or More         9.8           2023 Est. HH Income \$150,000 to \$199,999         7.8           2023 Est. HH Income \$100,000 to \$149,999         16.0           2023 Est. HH Income \$50,000 to \$149,999         12.0           2023 Est. HH Income \$50,000 to \$74,999         11.0           2023 Est. HH Income \$50,000 to \$74,999         11.1           2023 Est. HH Income \$35,000 to \$49,999         9.0           2023 Est. HH Income \$15,000 to \$49,999         11.1           2023 Est. HH Income \$15,000 to \$24,999         7.4           2023 Est. HH Income \$15,000 to \$24,999         7.4           2023 Est. HH Income Under \$15,000         510,075           2023 Est. HH Income Under \$15,000         \$10,575           2023 Est. HH Income Under \$15,000         \$10,575           2023 Est. HH Income Under \$15,000         \$10,575           2023 Est. Median Household Income         \$100,755           2023 Est. Median Household Income         \$76,175                                                                                                                                                                                                                                                                                           |                                       | 36.9%      |
| Income         9.8           2023 Est. HH Income \$200,000 or More         9.8           2023 Est. HH Income \$150,000 to \$199,999         7.8           2023 Est. HH Income \$100,000 to \$149,999         16.0           2023 Est. HH Income \$75,000 to \$99,999         12.0           2023 Est. HH Income \$50,000 to \$74,999         16.4           2023 Est. HH Income \$35,000 to \$74,999         11.1           2023 Est. HH Income \$35,000 to \$49,999         9.0           2023 Est. HH Income \$15,000 to \$24,999         9.0           2023 Est. HH Income Under \$15,000         524,999         7.4           2023 Est. HH Income Under \$15,000         10.5         2023 Est. HH Income Under \$15,000         10.5           2023 Est. Average Household Income         \$100,75         \$100,75           2023 Est. Median Household Income         \$76,17         \$76,17                                                                                                                                                                                                                                                                                                                                                                                                                                                                                               |                                       | 14.3%      |
| 2023 Est. HH Income \$200,000 or More       9.8         2023 Est. HH Income \$150,000 to \$199,999       7.8         2023 Est. HH Income \$100,000 to \$149,999       16.0         2023 Est. HH Income \$75,000 to \$99,999       12.0         2023 Est. HH Income \$75,000 to \$49,999       16.4         2023 Est. HH Income \$35,000 to \$49,999       11.1         2023 Est. HH Income \$25,000 to \$49,999       9.0         2023 Est. HH Income \$25,000 to \$49,999       9.0         2023 Est. HH Income \$15,000 to \$24,999       9.0         2023 Est. HH Income \$15,000 to \$24,999       7.4         2023 Est. HH Income \$15,000 to \$24,999       7.4         2023 Est. HH Income \$15,000 to \$24,999       10.5         2023 Est. HH Income \$15,000 to \$24,999       7.4         2023 Est. HH Income \$15,000 to \$24,999       7.4         2023 Est. HH Income \$15,000       5.00         2023 Est. Average Household Income       \$100,75         2023 Est. Median Household Income       \$76,17                                                                                                                                                                           |                                       | 4.7%       |
| 2023 Est. HH Income \$150,000 to \$199,999       7.8         2023 Est. HH Income \$100,000 to \$149,999       16.0         2023 Est. HH Income \$75,000 to \$99,999       12.0         2023 Est. HH Income \$50,000 to \$74,999       16.4         2023 Est. HH Income \$35,000 to \$49,999       11.1         2023 Est. HH Income \$25,000 to \$49,999       9.0         2023 Est. HH Income \$25,000 to \$34,999       9.0         2023 Est. HH Income \$15,000 to \$24,999       7.4         2023 Est. HH Income \$15,000 to \$24,999       10.5         2023 Est. HH Income \$15,000 to \$24,999       10.5         2023 Est. HH Income \$15,000 to \$24,999       5.0         2023 Est. HH Income \$15,000 to \$24,999       5.0         2023 Est. HH Income \$15,000 to \$24,999       5.0         2023 Est. HH Income \$15,000       5.0         2023 Est. Average Household Income       \$100,79         2023 Est. Median Household Income       \$76,17                                                                                                                                                                                                                                                                                      |                                       | 0.001      |
| 2023 Est. HH Income \$100,000 to \$149,999       16.0         2023 Est. HH Income \$75,000 to \$99,999       12.0         2023 Est. HH Income \$50,000 to \$74,999       16.4         2023 Est. HH Income \$35,000 to \$49,999       11.1         2023 Est. HH Income \$35,000 to \$49,999       9.0         2023 Est. HH Income \$15,000 to \$24,999       9.0         2023 Est. HH Income \$15,000 to \$24,999       7.4         2023 Est. HH Income Under \$15,000       10.5         2023 Est. Average Household Income       \$100,79         2023 Est. Median Household Income       \$76,17                                                                                                                                                                                                                                                                                                                                                                                                                                                                                                                                                                                                                                                                                                                                                                                                  |                                       | 9.8%       |
| 2023 Est. HH Income \$75,000 to \$99,999       12.00         2023 Est. HH Income \$50,000 to \$74,999       16.4         2023 Est. HH Income \$35,000 to \$49,999       11.11         2023 Est. HH Income \$25,000 to \$34,999       9.00         2023 Est. HH Income \$15,000 to \$24,999       7.4         2023 Est. HH Income \$15,000 to \$24,999       7.4         2023 Est. HH Income Under \$15,000       \$10.57         2023 Est. Average Household Income       \$100,79         2023 Est. Median Household Income       \$76,17                                                                                                                                                                                                                                                                                                                                                                                                                                                                                                                                                                                                                                                                                                                                                                                                                                                          | · · · ·                               |            |
| 2023 Est. HH Income \$50,000 to \$74,999       16.4         2023 Est. HH Income \$35,000 to \$49,999       11.1         2023 Est. HH Income \$25,000 to \$34,999       9.0         2023 Est. HH Income \$15,000 to \$24,999       7.4         2023 Est. HH Income Under \$15,000       10.5         2023 Est. HH Income Under \$15,000       \$10.5         2023 Est. Average Household Income       \$100,75         2023 Est. Median Household Income       \$76,17                                                                                                                                                                                                                                                                                                                                                                                                                                                                                                                                                                                                                                                                                                                                                                                                                                                                                                                               |                                       |            |
| 2023 Est. HH Income \$35,000 to \$49,999       11.1         2023 Est. HH Income \$25,000 to \$34,999       9.0         2023 Est. HH Income \$15,000 to \$24,999       7.4         2023 Est. HH Income Under \$15,000       10.5         2023 Est. HH Income Under \$15,000       \$10.5         2023 Est. Average Household Income       \$100,75         2023 Est. Median Household Income       \$76,17                                                                                                                                                                                                                                                                                                                                                                                                                                                                                                                                                                                                                                                                                                                                                                                                                                                                                                                                                                                           |                                       |            |
| 2023 Est. HH Income \$25,000 to \$34,999       9.0         2023 Est. HH Income \$15,000 to \$24,999       7.4         2023 Est. HH Income Under \$15,000       10.5         2023 Est. Average Household Income       \$100,79         2023 Est. Median Household Income       \$76,17                                                                                                                                                                                                                                                                                                                                                                                                                                                                                                                                                                                                                                                                                                                                                                                                                                                                                                                                                                                                                                                                                                               |                                       |            |
| 2023 Est. HH Income \$15,000 to \$24,999       7.4         2023 Est. HH Income Under \$15,000       10.5         2023 Est. Average Household Income       \$100,75         2023 Est. Median Household Income       \$76,17                                                                                                                                                                                                                                                                                                                                                                                                                                                                                                                                                                                                                                                                                                                                                                                                                                                                                                                                                                                                                                                                                                                                                                          |                                       |            |
| 2023 Est. HH Income Under \$15,00010.52023 Est. Average Household Income\$100,792023 Est. Median Household Income\$76,17                                                                                                                                                                                                                                                                                                                                                                                                                                                                                                                                                                                                                                                                                                                                                                                                                                                                                                                                                                                                                                                                                                                                                                                                                                                                            |                                       |            |
| 2023 Est. Average Household Income\$100,792023 Est. Median Household Income\$76,17                                                                                                                                                                                                                                                                                                                                                                                                                                                                                                                                                                                                                                                                                                                                                                                                                                                                                                                                                                                                                                                                                                                                                                                                                                                                                                                  |                                       |            |
| 2023 Est. Median Household Income \$76,17                                                                                                                                                                                                                                                                                                                                                                                                                                                                                                                                                                                                                                                                                                                                                                                                                                                                                                                                                                                                                                                                                                                                                                                                                                                                                                                                                           |                                       |            |
|                                                                                                                                                                                                                                                                                                                                                                                                                                                                                                                                                                                                                                                                                                                                                                                                                                                                                                                                                                                                                                                                                                                                                                                                                                                                                                                                                                                                     | -                                     |            |
|                                                                                                                                                                                                                                                                                                                                                                                                                                                                                                                                                                                                                                                                                                                                                                                                                                                                                                                                                                                                                                                                                                                                                                                                                                                                                                                                                                                                     |                                       |            |
| 2023 Est. Total Businesses 8,04                                                                                                                                                                                                                                                                                                                                                                                                                                                                                                                                                                                                                                                                                                                                                                                                                                                                                                                                                                                                                                                                                                                                                                                                                                                                                                                                                                     |                                       | 8,044      |
|                                                                                                                                                                                                                                                                                                                                                                                                                                                                                                                                                                                                                                                                                                                                                                                                                                                                                                                                                                                                                                                                                                                                                                                                                                                                                                                                                                                                     |                                       | 77,695     |