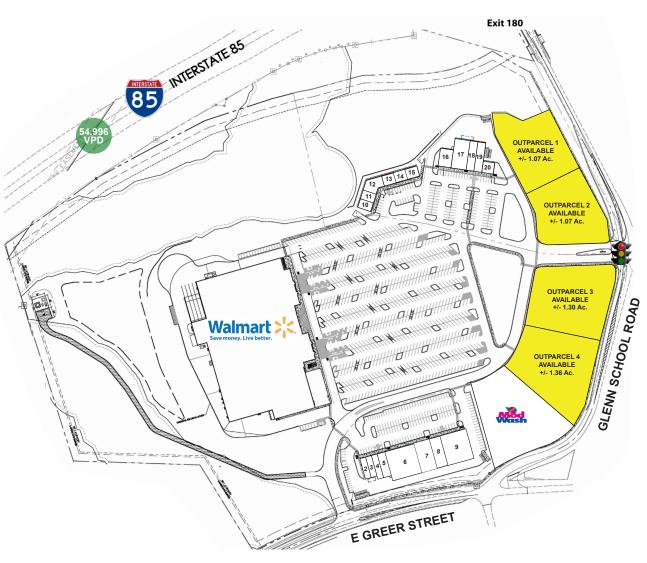

# INLINE RETAIL & OUTPARCELS AVAILABLE

| Space      | Tenant               |
|------------|----------------------|
| 2          | Cricket Wireless     |
| 3          | Nail Salon           |
| 4          | Tobacco Store        |
| 5          | Taqueria Jalisco     |
| 6          | Dollar Tree          |
| 7          | Anytime Fitness      |
| 8          | Durham County ABC    |
| 9          | NC Beauty Outlet     |
| 10         | Cellfixx             |
| 11         | AT&T                 |
| 12         | Internet Cafe        |
| 13         | Hempie's             |
| 14         | Deals Direct         |
| 15         | T-Mobile             |
| 16         | Jan-Care Ambulance   |
| 17         | Del Rancho           |
| 18 & 19    | Magic Discounts      |
| 20         | Verizon              |
| Outparcels | Tenant               |
| 1          | AVAILABLE 1.07 Acres |
| 2          | AVAILABLE 1.07 Acres |
| 3          | AVAILABLE 1.30 Acres |
| 4          | AVAILABLE 1.36 Acres |
|            | ModWash              |