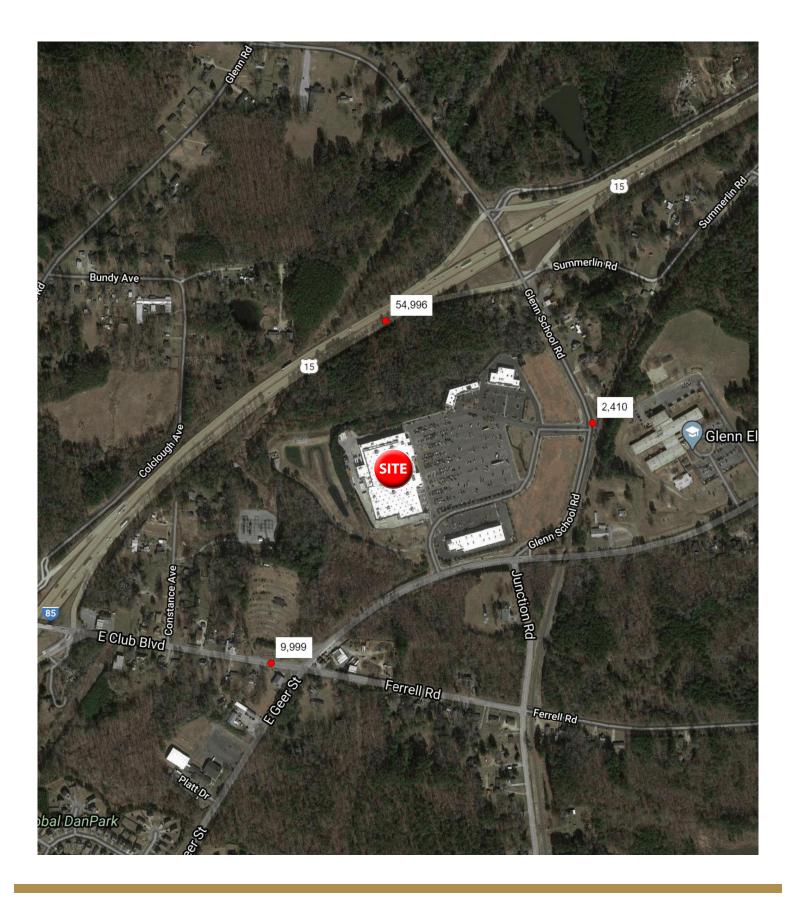

co                                                              | \$835.31 M    |
| 2023 Est. Furnishings, Equipment                                                                | \$193.14 M    |
| 2023 Est. Health Care, Insurance                                                                | \$495.71 M    |
| 2023 Est. Household Operations, Shelter, Utilities                                              | \$1.77 B      |
| 2023 Est. Miscellaneous Expenses                                                                | \$103.88 M    |
| 2023 Est. Personal Care                                                                         | \$73.49 M     |
| 2023 Est. Transportation                                                                        | \$991.5 M     |

## TRAFFIC COUNTS





# COMMERCIAL AERIAL









410 Mill Street, Bldg. 1, Suite 200 Mount Pleasant, SC 29464 843.654.7888 Office 843.654.7889 Fax www.wrsrealestate.com