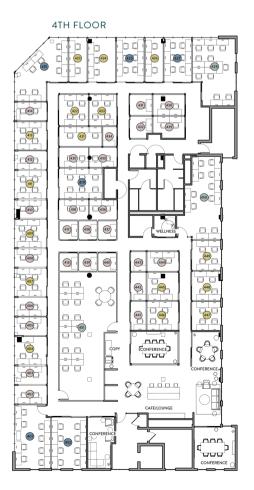

#### **LEGEND**

- Access Office
- Small Office (1-2)
- Medium Office (3-4)
- Large Office (5-8)
- XLarge Office (9+)
- Executive Office

## **MEETING SPACES**

Phone Booths 6
Conference Rooms 16