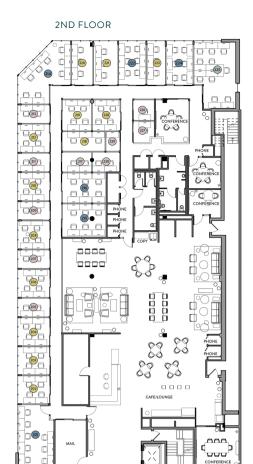

#### **LEGEND**

- Access Office
- Small Office (1-2)
- Medium Office (3-4)
- Large Office (5-8)
- XLarge Office (9+)
- Executive Office

## **MEETING SPACES**

Phone Booths 6
Conference Rooms 16