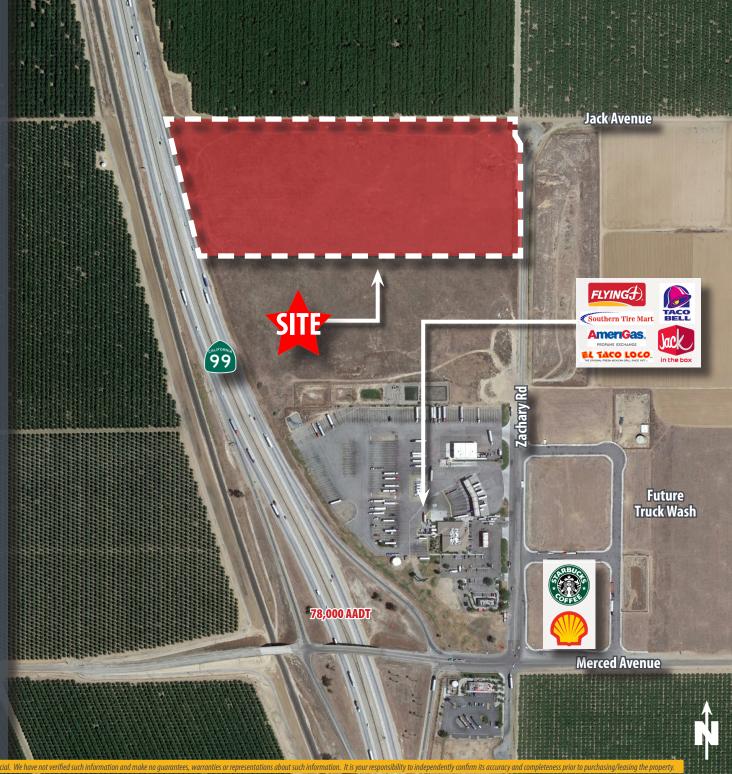

## 23.99 Acre Parcel Available For Sale

**Aerial Map** 

17017 Zachary Road - Shafter, CA Southern Tire Mart AmeriGas. L TACO LOCO **DISTANCES FROM SITE** 9.7 Miles to Downtown Shafter 13.8 Miles to Downtown Wasco 15.7 Miles to Downtown Bakersfield

#### **Property Highlights**

- Great opportunity in heavily traveled area
- Excellent highway exposure & traffic counts
- Freeway interchange within quarter mile
- Located in close proximity to Flying J Travel Center and national brands
- Commercial development occuring in surrounding