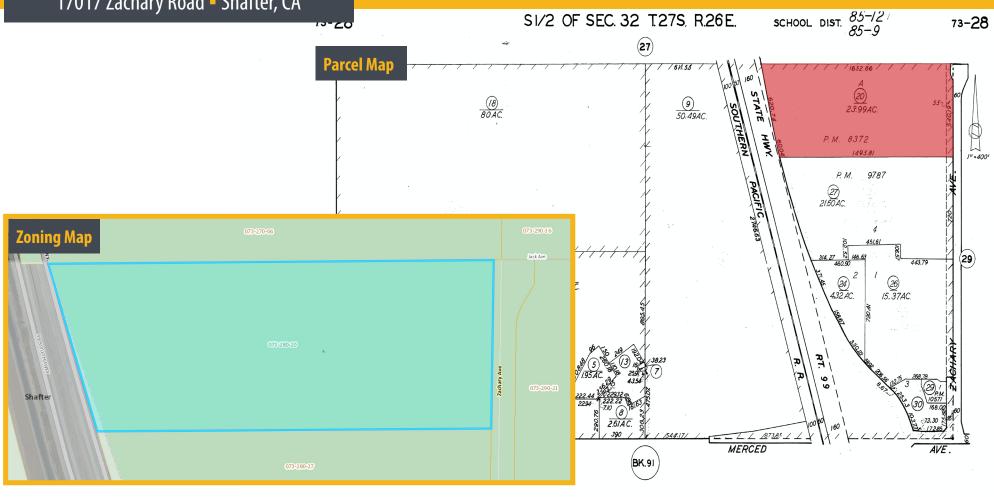

### 23.99 Acre Parcel **Available For Sale**

Parcel Map | Zoning Map

17017 Zachary Road - Shafter, CA

#### **Property Information**

 Parcel Size 23.99 Acres - APN 073-280-20

A, Exclusive Agriculture Zoning

Revised:Oct. 30, 2001

ASSESSORS MAP NO. 73-28 **COUNTY OF KERN** 