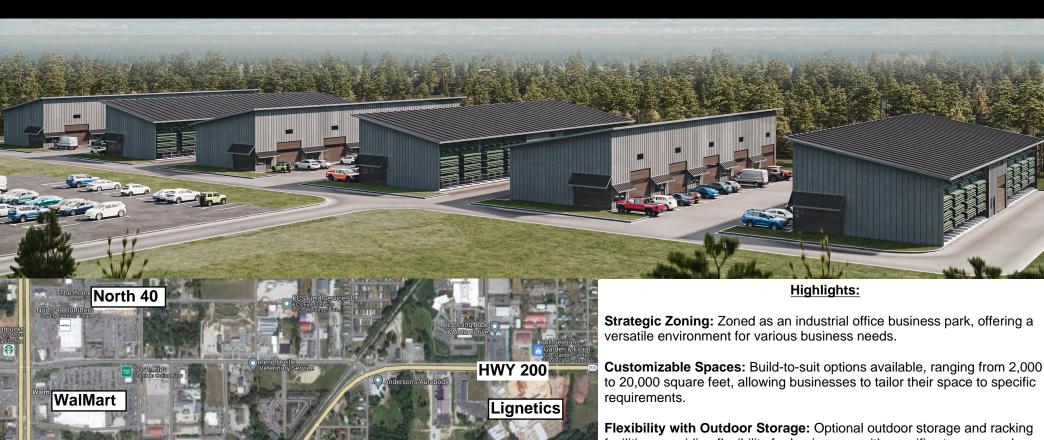

## Hawthorne Business Park

850 Hawthorne Ave Ponderay, ID 83852

Hawthorne Business Park

Available Fall 2024 Contact Ben @ 206-696-8239 facilities, providing flexibility for businesses with specific storage needs.

**Unique Location:** Situated behind Diedrich Roasters, creating a distinct and recognizable location for your business.

Convenient Accessibility: Easy access off Hwy 200 and proximity to Hwy 95, facilitating seamless transportation and logistics.

**Proximity to Downtown:** Just a 5-minute drive to downtown Sandpoint, offering the convenience of city amenities without sacrificing industrial functionality.

Local Amenities: Abundance of amenities in close proximity, enhancing the overall work environment for employees.

**Truck-Friendly Site:** Designed to support delivery operations from semi trucks, streamlining logistics for businesses reliant on transportation.