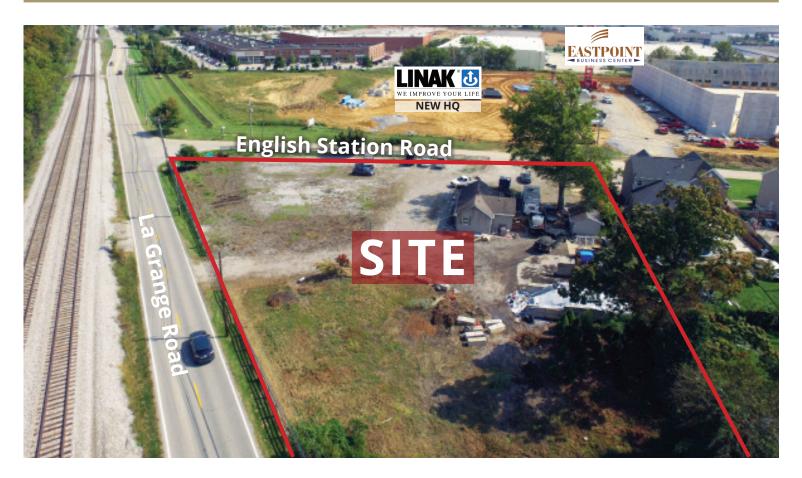

### **Highlights**

- 1 acre parcel located at the corner of well-known La Grange Road and English Station Road.
- Well-positioned between Anchorage (nearly \$150,000 median HHI) and 600-acre Eastpoint Business Center (over 7,000 jobs).
- Mostly vacant with small 780 SF structure.
   Currently being used as a nursery.
- Easily accessible to I-265.