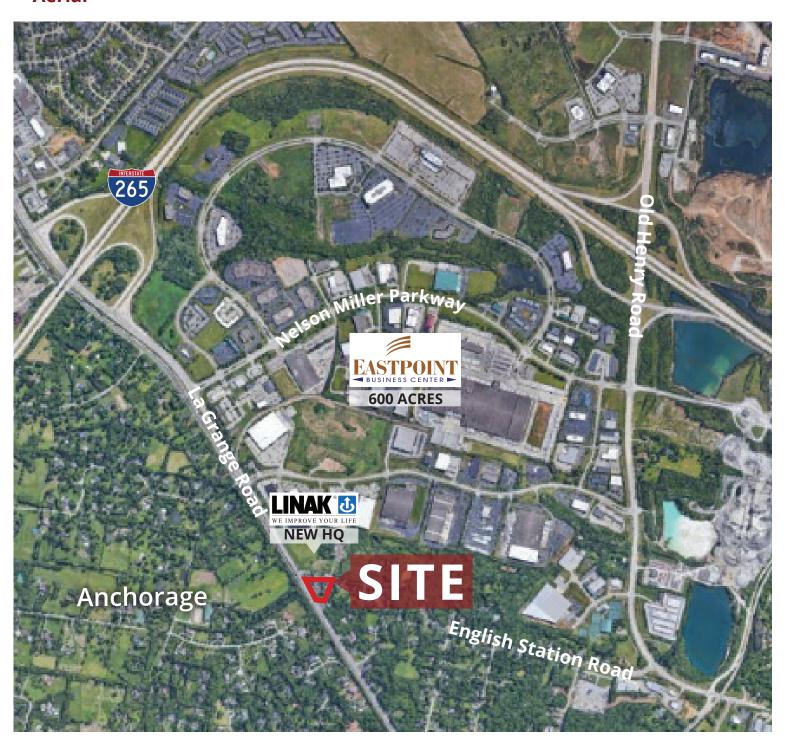

### **Aerial**

**Contact** 

**Clayton Pitcock** cpitcock@hcrky.com

502.429.0090 www.hcrky.com 13307 Magisterial Drive Louisville, KY 40223

### **Highlights**

- 1 acre parcel located at the corner of well-known La Grange Road and English Station Road.
- Well-positioned between Anchorage (nearly \$150,000 median HHI) and 600-acre Eastpoint Business Center (over 7,000 jobs).
- Mostly vacant with small 780 SF structure.
   Currently being used as a nursery.
- Easily accessible to I-265.