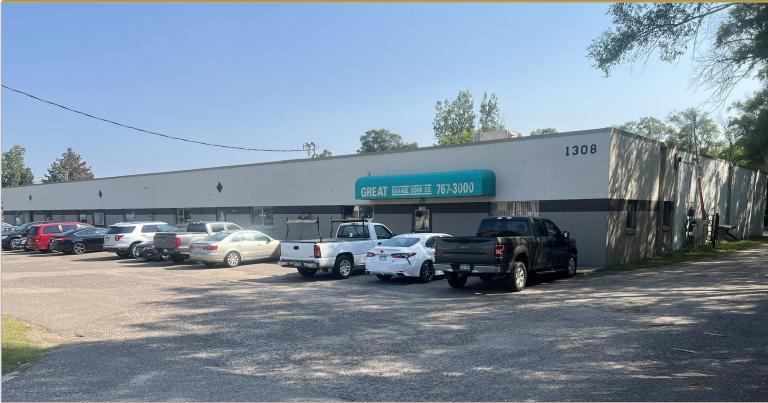

# Flex / Warehouse For Sale

1308 113<sup>th</sup> Avenue NE Blaine, MN 55434

## **Property Details:**

- Single user or multi-tenant building
- Great access to Hwy 65
- 20,000 Total SF
- 4 5,000 SF bays (currently single user)
- 2.26 Acres
- Year Built 1975
- New Roof 2023 60 Mil with 25 year warranty
- Zoning: B-3 Reginal Commercial
- Current use is construction and contractor office
- Tenant in place until July 1, 2025