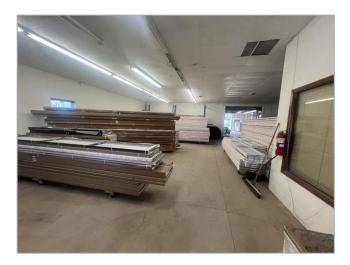

#### **Property Features:**

- 20,000 SF Total
- (4) 5,000 SF Bays
- Office 3,250 SF
- Warehouse 16,750 SF
- 11' Clear Height
- 4 10' tall dive in doors
- 1- Exterior dock system

#### **Main Building:**

- Separate electrical / gas meters
- · Restrooms and plumbing stubs in place

**FOR SALE** 

- (4) 200 amp / 3 phase panels
- Covered cold storage
- Monument Signage

299 Coon Rapids Blvd NW, Suite 200 | Coon Rapids, MN 55433 | premiercommercialproperties.com | 763-862-2005