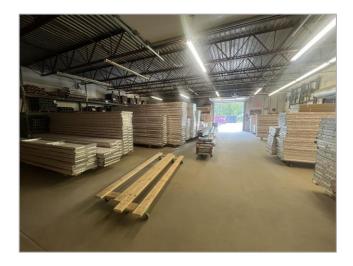

## **Property Details:**

- Single user or multi-tenant building
- Great access to Hwy 65
- 20,000 Total SF
- 4 5,000 SF bays (currently single user)
- 2.26 Acres
- Year Built 1975
- New Roof 2023 60 Mil with 25 year warranty
- Zoning: B-3 Reginal Commercial
- Current use is construction and contractor office
- Tenant in place until July 1, 2025

#### **Property Features:**

- 20,000 SF Total
- (4) 5,000 SF Bays
- Office 3,250 SF
- Warehouse 16,750 SF
- 11' Clear Height
- 4 10' tall dive in doors
- 1- Exterior dock system