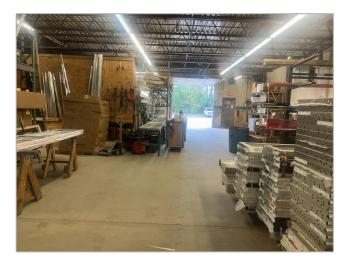

#### **Property Features:**

- 20,000 SF Total
- (4) 5,000 SF Bays
- Office 3,250 SF
- Warehouse 16,750 SF
- 11' Clear Height
- 4 10' tall dive in doors
- 1- Exterior dock system

#### **Main Building:**

- Separate electrical / gas meters
- · Restrooms and plumbing stubs in place

**FOR SALE** 

- (4) 200 amp / 3 phase panels
- Covered cold storage
- Monument Signage

299 Coon Rapids Blvd NW, Suite 200 | Coon Rapids, MN 55433 | premiercommercialproperties.com | 763-862-2005