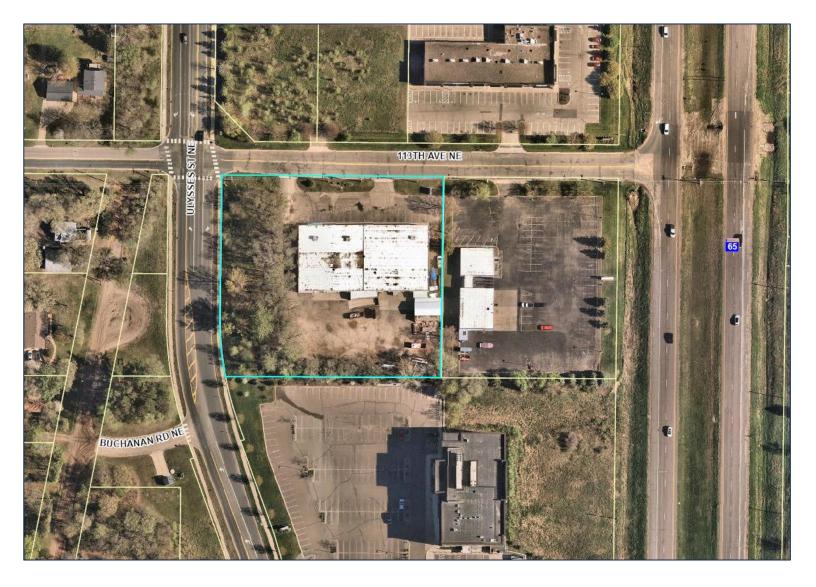

# Flex / Warehouse For Sale

1308 113<sup>th</sup> Avenue NE Blaine, MN 55434

## **Property Details:**

- Single user or multi-tenant building
- Great access to Hwy 65
- 20,000 Total SF
- 4 5,000 SF bays (currently single user)
- 2.26 Acres
- Year Built 1975
- New Roof 2023 60 Mil with 25 year warranty
- Zoning: B-3 Reginal Commercial
- Current use is construction and contractor office
- Tenant in place until July 1, 2025