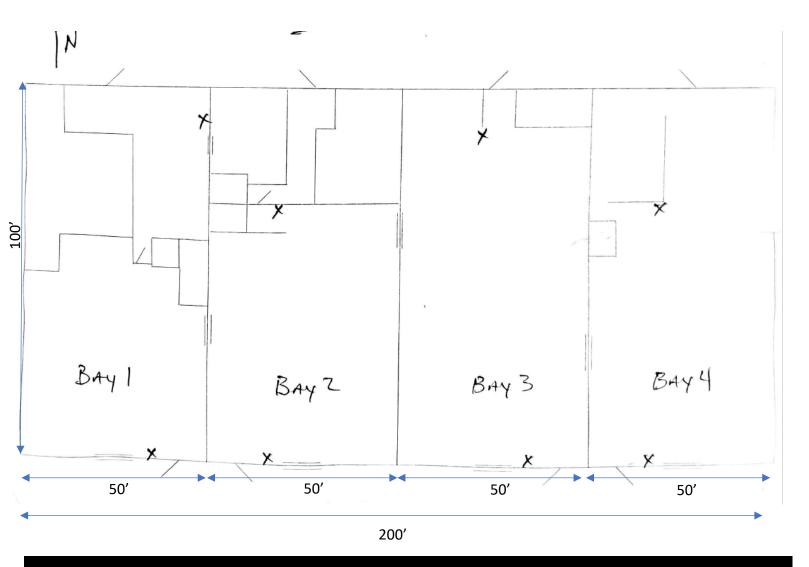

## **Property Details:**

- Single user or multi-tenant building
- Great access to Hwy 65
- 20,000 Total SF
- 4 5,000 SF bays (currently single user)
- 2.26 Acres
- Year Built 1975
- New Roof 2023 60 Mil with 25 year warranty
- Zoning: B-3 Reginal Commercial
- Current use is construction and contractor office
- Tenant in place until July 1, 2025

#### **Property Features:**

- 20,000 SF Total
- (4) 5,000 SF Bays
- Office 3,250 SF
- Warehouse 16,750 SF
- 11' Clear Height
- 4 10' tall dive in doors
- 1- Exterior dock system