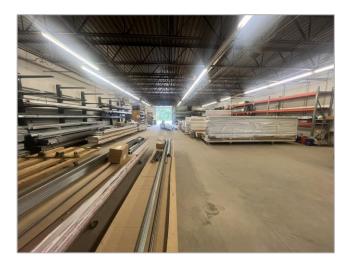

#### **Property Features:**

- 20,000 SF Total
- (4) 5,000 SF Bays
- Office 3,250 SF
- Warehouse 16,750 SF
- 11' Clear Height
- 4 10' tall dive in doors
- 1- Exterior dock system

#### **Main Building:**

- Separate electrical / gas meters
- · Restrooms and plumbing stubs in place

**FOR SALE** 

- (4) 200 amp / 3 phase panels
- Covered cold storage
- Monument Signage

299 Coon Rapids Blvd NW, Suite 200 | Coon Rapids, MN 55433 | premiercommercialproperties.com | 763-862-2005