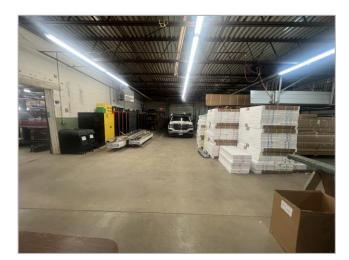

#### **Property Features:**

- 20,000 SF Total
- (4) 5,000 SF Bays
- Office 3,250 SF
- Warehouse 16,750 SF
- 11' Clear Height
- 4 10' tall dive in doors
- 1- Exterior dock system

#### **Main Building:**

- Separate electrical / gas meters
- · Restrooms and plumbing stubs in place

**FOR SALE** 

- (4) 200 amp / 3 phase panels
- Covered cold storage
- Monument Signage

299 Coon Rapids Blvd NW, Suite 200 | Coon Rapids, MN 55433 | premiercommercialproperties.com | 763-862-2005