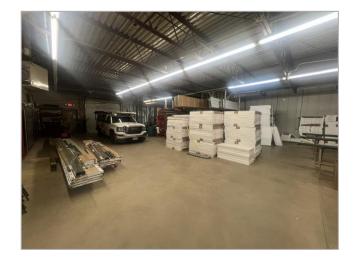

#### **Property Features:**

- 20,000 SF Total
- (4) 5,000 SF Bays
- Office 3,250 SF
- Warehouse 16,750 SF
- 11' Clear Height
- 4 10' tall dive in doors
- 1- Exterior dock system

#### **Main Building:**

- Separate electrical / gas meters
- · Restrooms and plumbing stubs in place

**FOR SALE** 

- (4) 200 amp / 3 phase panels
- Covered cold storage
- Monument Signage

299 Coon Rapids Blvd NW, Suite 200 | Coon Rapids, MN 55433 | premiercommercialproperties.com | 763-862-2005