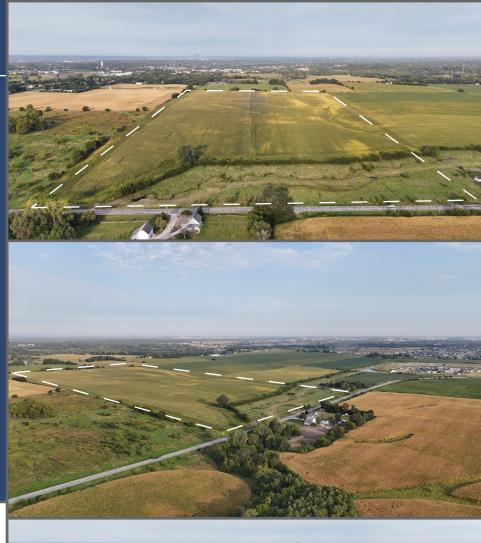

## **NE 70th St.** Pleasant Hill, IA 50327

- Lot Size: +/-78.35 Acres
- Price: Call For Pricing
- Use: MDR, Mixed-Use
- Parcel ID: 221/00103-031-321 221/00103-031-315