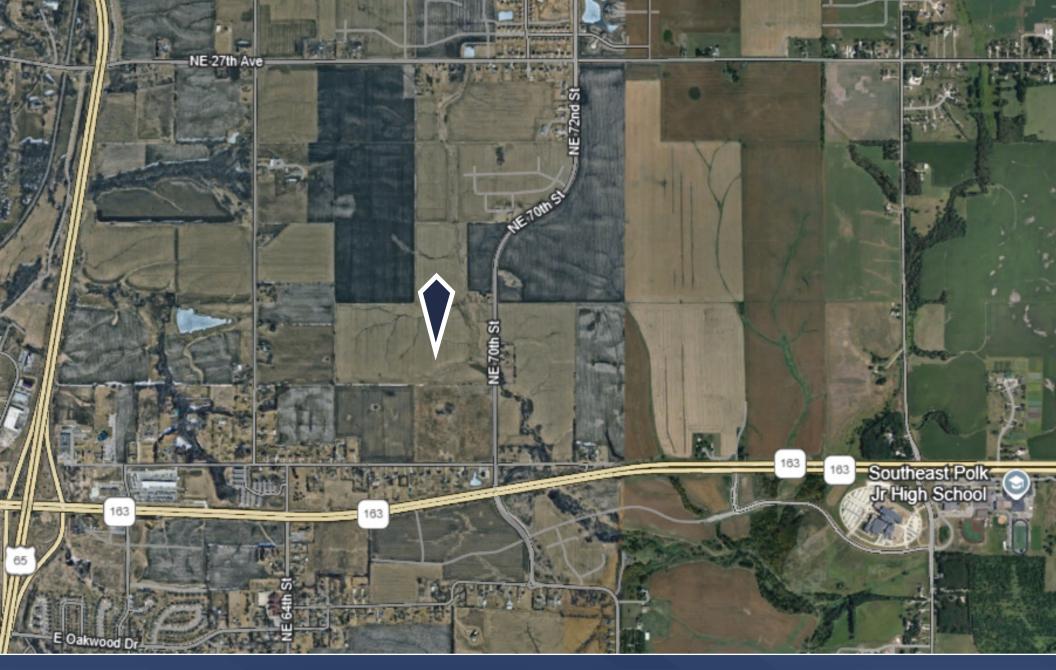

## **NE 70th St.** Pleasant Hill, IA 50327

- Lot Size: +/-78.35 Acres
- Price: Call For Pricing
- Use: MDR, Mixed-Use
- Parcel ID: 221/00103-031-321 221/00103-031-315