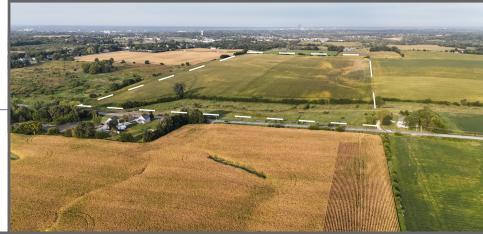

## **NE 70th St.** Pleasant Hill, IA 50327

- Lot Size: +/-78.35 Acres
- Price: Call For Pricing
- Use: MDR, Mixed-Use
- Parcel ID: 221/00103-031-321 221/00103-031-315