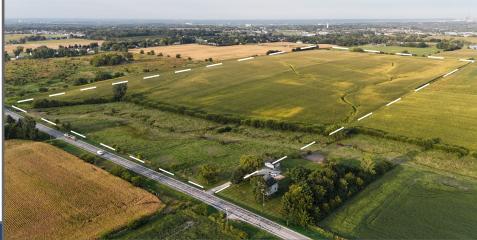

## **NE 70th St.** Pleasant Hill, IA 50327

- Lot Size: +/-78.35 Acres
- Price: Call For Pricing
- Use: MDR, Mixed-Use
- Parcel ID: 221/00103-031-321 221/00103-031-315