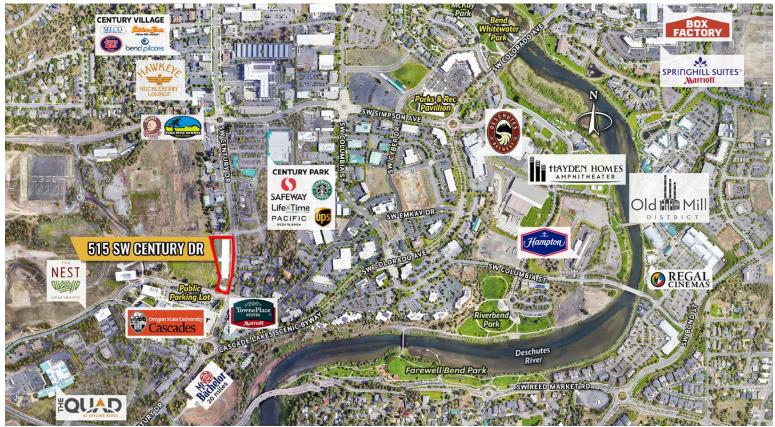

# New Restaurant/Retail Opportunity Next to the OSU-Cascades Campus

515 SW Century Dr, Bend, OR 97703

## New Restaurant/Retail Opportunity Next to the OSU-Cascades Campus

515 SW Century Dr, Bend, OR 97703