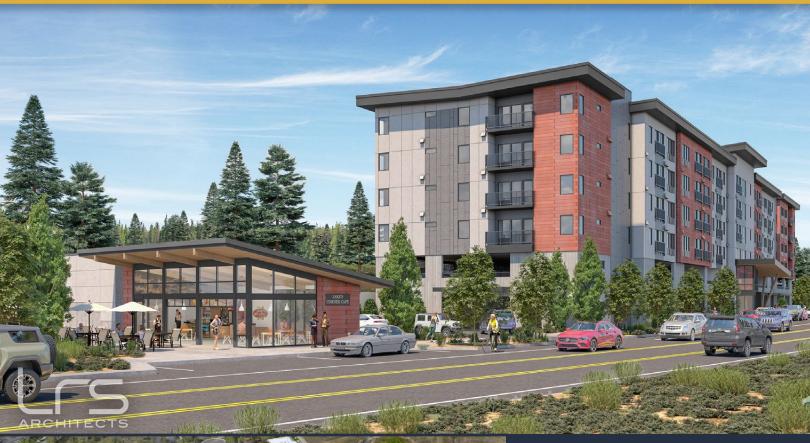

# New Restaurant/Retail Opportunity Next to the OSU-Cascades Campus

515 SW Century Dr, Bend, OR 97703

## New Restaurant/Retail Opportunity Next to the OSU-Cascades Campus

515 SW Century Dr, Bend, OR 97703

#### **HIGHLIGHTS**

- High visibility location with traffic counts of 8,650 (AADT 2022) on SW Century Drive
- Built-in clientele with the OSU-Cascades campus and a new 129-unit apartment complex adjacent to the available space
- Ideal for a full-service restaurant in need of design flexibility
- Cold shell delivery with two ADA restrooms, 400 amps of power and HVAC units installed
- Four surface parking spaces with one ADA space plus six covered spaces in the garage