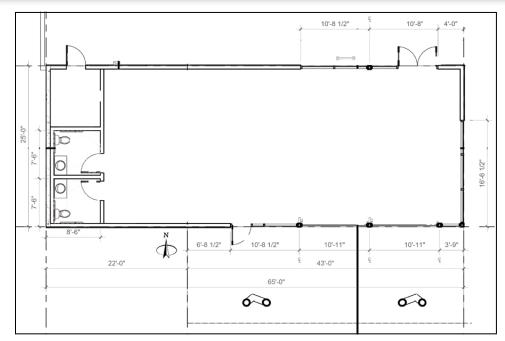

#### **PROPERTY DETAILS**

Avail. Space: 1,625 SF

(entire building)

**Lease Rate:** \$40/SF/Yr. NNN

CAMs: TBD

**Zoning:** Mixed-Use Urban (MU)

**Parking:** 11 onsite spaces

plus street parking and access to adjacent

#### **HIGHLIGHTS**

- High visibility location with traffic counts of 8,650 (AADT 2022) on SW Century Drive
- Built-in clientele with the OSU-Cascades campus and a new 129-unit apartment complex adjacent to the available space
- Ideal for a full-service restaurant in need of design flexibility
- Cold shell delivery with two ADA restrooms, 400 amps of power and HVAC units installed
- Four surface parking spaces with one ADA space plus six covered spaces in the garage