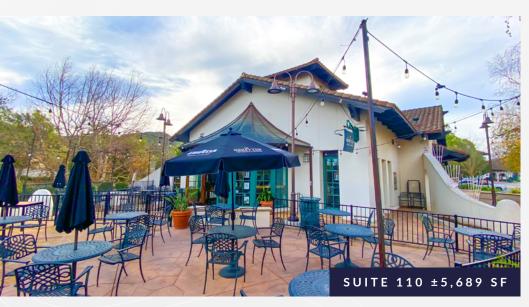

# **EXTERIOR PHOTOS**

COMMERCIAL REAL ESTATE the sign of a profitable property

330-370 Via Las Brisas, Thousand Oaks, CA 91320

## APPROX. 600-5,689 SF

OFFICE & RETAIL SPACES AVAILABLE

- ✓ Suite 110 | ±5,689 SF prime ground floor retail
- ✓ Suite 180 | ±2,151 SF prime ground floor retail
- ✓ Suite 280 | ±600 SF creative office space
- ✓ Stunning architectural features
- ✓ Playground and sculpture garden
- ✓ Abundant parking and signage
- ✓ Only commercial development in Dos Vientos community