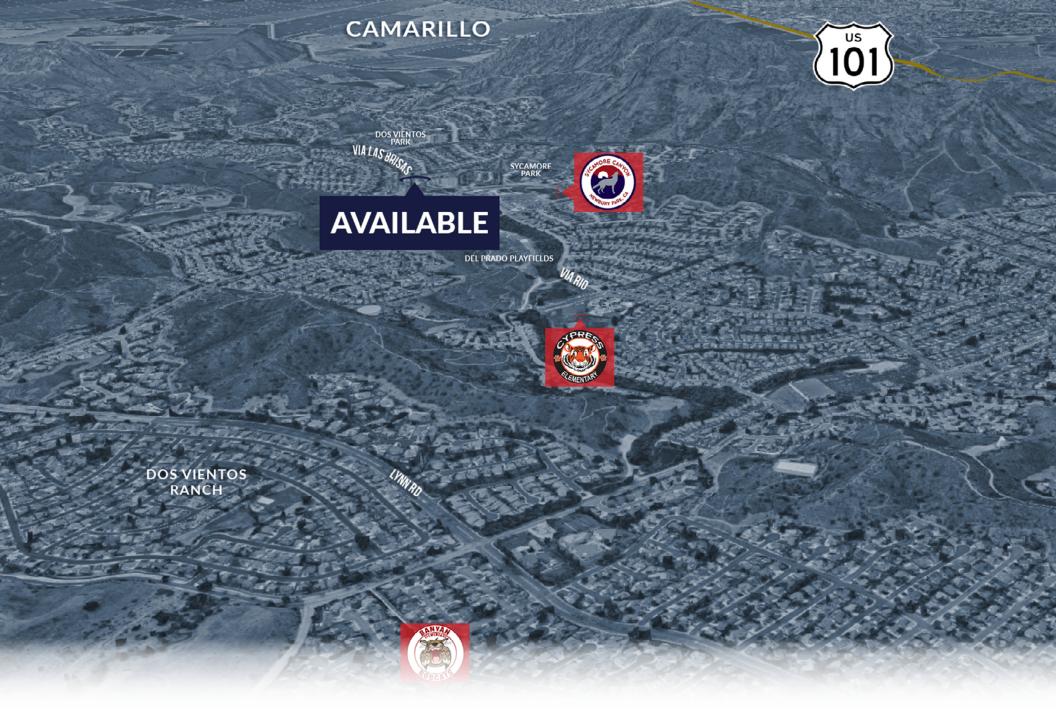

# **AERIAL MAP**

### **AREA AMENITIES**

- ✓ High income demographic
- ✓ Health-centric, outdoor lifestyle community
- ✓ Adjacent to Sycamore Canyon School
- ✓ Bordering Santa Monica Mountains National Rec Area