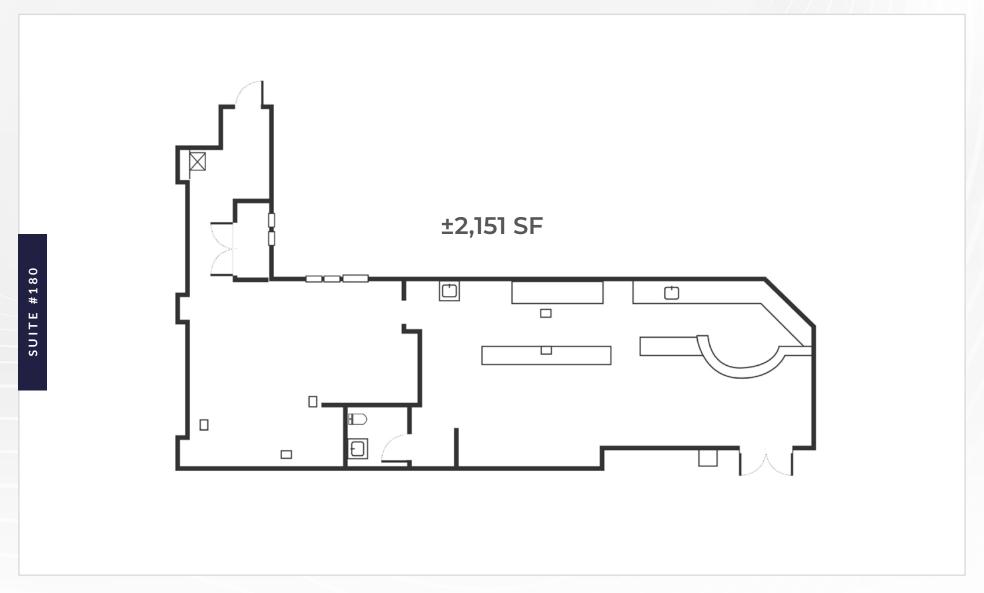

# **FLOOR PLAN**

330-370 Via Las Brisas, Thousand Oaks, CA 91320

Measurements are approximate only, and Broker does not guarantee their accuracy. Tenants are subject to change, and Broker makes no representation written or implied that the feature tenants will be occupying the space throughout the duration of the Lessee's tenancy. Lessee is to conduct their own due diligence before signing any formal agreements.

## APPROX. 600-5,689 SF

OFFICE & RETAIL SPACES AVAILABLE

- ✓ Suite 110 | ±5,689 SF prime ground floor retail
- ✓ Suite 180 | ±2,151 SF prime ground floor retail
- ✓ Suite 280 | ±600 SF creative office space
- ✓ Stunning architectural features
- ✓ Playground and sculpture garden
- ✓ Abundant parking and signage
- ✓ Only commercial development in Dos Vientos community