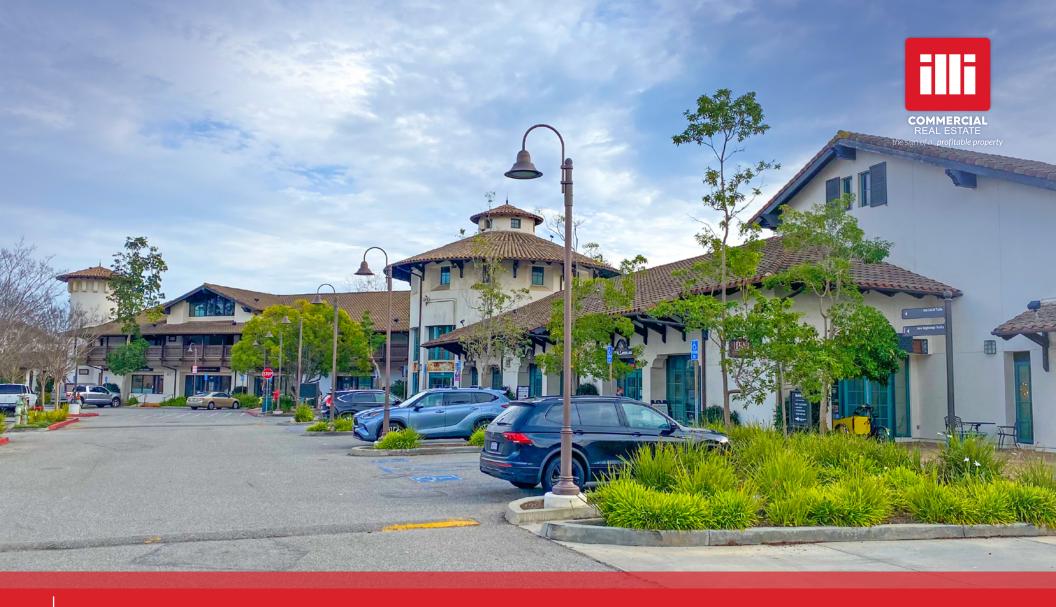

# **PROPERTY FEATURES**

COMMERCIAL REAL ESTATE the sign of a profitable property

330-370 Via Las Brisas, Thousand Oaks, CA 91320

## APPROX. 600-5,689 SF

OFFICE & RETAIL SPACES AVAILABLE

- ✓ Suite 110 | ±5,689 SF prime ground floor retail
- ✓ Suite 180 | ±2,151 SF prime ground floor retail
- ✓ Suite 280 | ±600 SF creative office space
- ✓ Stunning architectural features
- ✓ Playground and sculpture garden
- ✓ Abundant parking and signage
- ✓ Only commercial development in Dos Vientos community