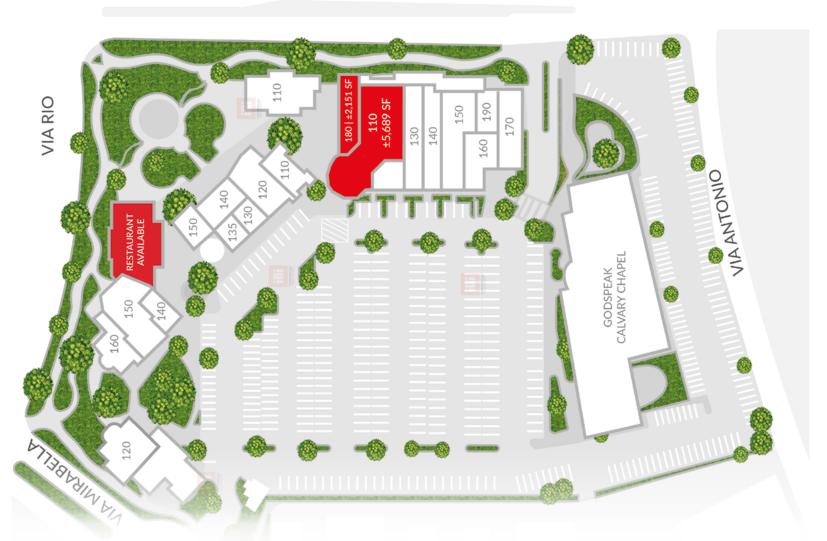

# **SITE PLAN**

330-370 Via Las Brisas, Thousand Oaks, CA 91320

#### **NIA LAS BRISAS**

Measurements are approximate only, and Broker does not guarantee their accuracy. Tenants are subject to change, and Broker makes no representation written or implied that the feature tenants will be occupying the space throughout the duration of the Lessee's tenancy. Lessee is to conduct their own due diligence before signing any formal agreements.

## APPROX. 600-5,689 SF

OFFICE & RETAIL SPACES AVAILABLE

- ✓ Suite 110 | ±5,689 SF prime ground floor retail
- ✓ Suite 180 | ±2,151 SF prime ground floor retail
- ✓ Suite 280 | ±600 SF creative office space
- ✓ Stunning architectural features
- ✓ Playground and sculpture garden
- ✓ Abundant parking and signage
- ✓ Only commercial development in Dos Vientos community