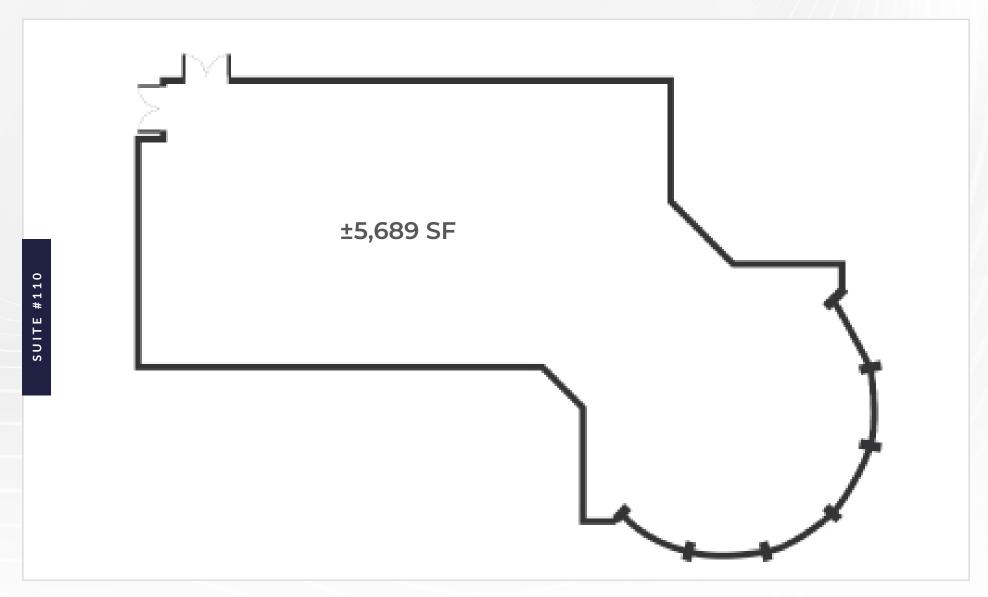

# **FLOOR PLAN**

330-370 Via Las Brisas, Thousand Oaks, CA 91320

Measurements are approximate only, and Broker does not guarantee their accuracy. Tenants are subject to change, and Broker makes no representation written or implied that the feature tenants will be occupying the space throughout the duration of the Lessee's tenancy. Lessee is to conduct their own due diligence before signing any formal agreements.

## APPROX. 600-5,689 SF

OFFICE & RETAIL SPACES AVAILABLE

- ✓ Suite 110 | ±5,689 SF prime ground floor retail
- ✓ Suite 180 | ±2,151 SF prime ground floor retail
- ✓ Suite 280 | ±600 SF creative office space
- ✓ Stunning architectural features
- ✓ Playground and sculpture garden
- ✓ Abundant parking and signage
- ✓ Only commercial development in Dos Vientos community