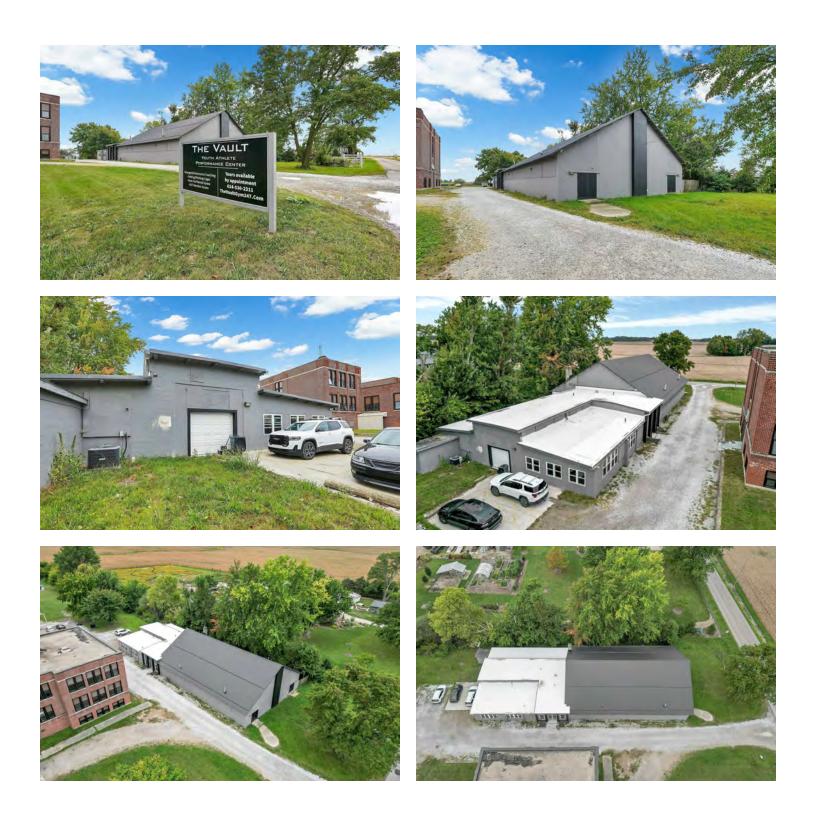

**For Sale** 10843 Foundation Road Exterior Photos

N/IOhio Equities

NAI Ohio Equities | 605 S Front Street Suite 200, Columbus, OH 43215 | +1 614 224 2400 ohioequities.com

THE INFORMATION CONTAINED HEREIN HAS BEEN GIVEN TO US BY THE OWNER OF THE PROPERTY OR OTHER SOURCES WE DEEM RELIABLE. WE HAVE NO REASON TO DOUBT ITS ACCURACY, BUT WE DO NOT GUARANTEE IT. ALL INFORMATION SHOULD BE VERIFIED PRIOR TO PURCHASE OR LEASE. BY THE OWNER OF THE PROPERTY OR OTHER SOURCES WE DEEM RELIABLE. WE HAVE. WE DEEM RELIABLE. WE HAVE NO REASON TO DOUBT ITS ACCURACY, BUT WE DO NOT GUARANTEE IT. ALL INFORMATION SHOULD BE VERIFIED