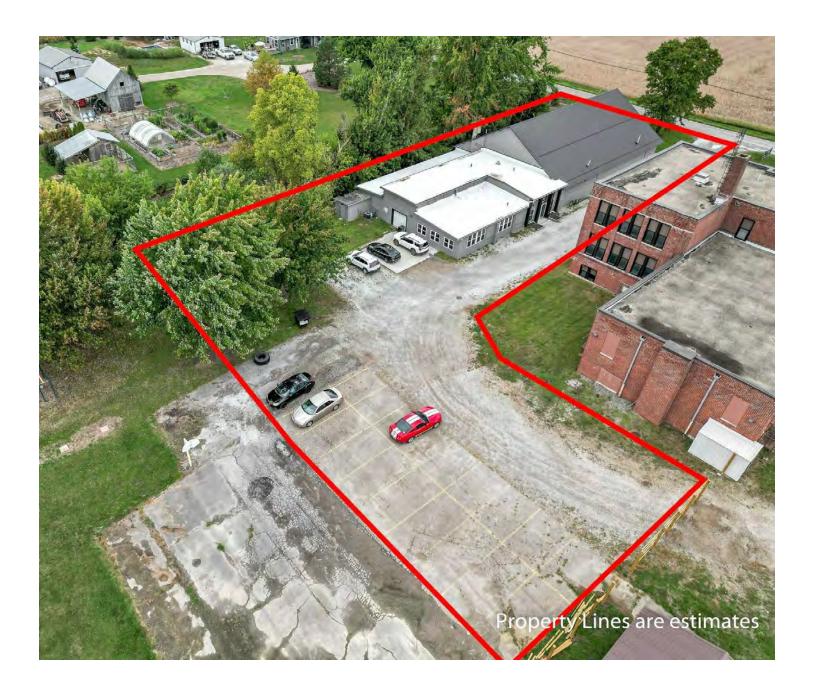

N/IOhio Equities

**For Sale** 10843 Foundation Road Aerial Map

NAI Ohio Equities | 605 S Front Street Suite 200, Columbus, OH 43215 | +1 614 224 2400 ohioequities.com

THE INFORMATION CONTAINED HEREIN HAS BEEN GIVEN TO US BY THE OWNER OF THE PROPERTY OR OTHER SOURCES WE DEEM RELIABLE. WE HAVE NO REASON TO DOUBT ITS ACCURACY, BUT WE DO NOT GUARANTEE IT. ALL INFORMATION SHOULD BE VERIFIED PRIOR TO PURCHASE OR LEASE. BY THE OWNER OF THE PROPERTY OR OTHER SOURCES WE DEEM RELIABLE. WE HAVE. WE DEEM RELIABLE. WE HAVE NO REASON TO DOUBT ITS ACCURACY, BUT WE DO NOT GUARANTEE IT. ALL INFORMATION SHOULD BE VERIFIED