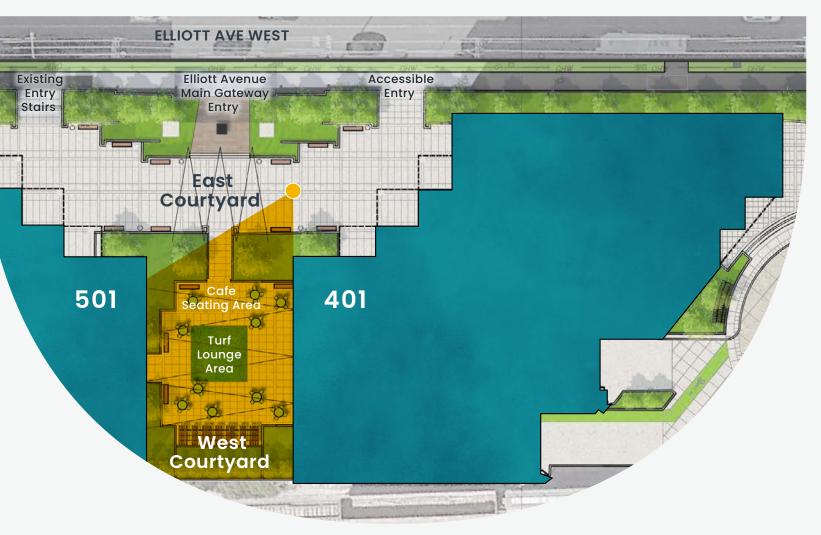

#### Мар Кеу

OLYMPIC SCULPTURE PARK 0.8 miles

CENTENNIAL PARK 0.8 miles EGRESS