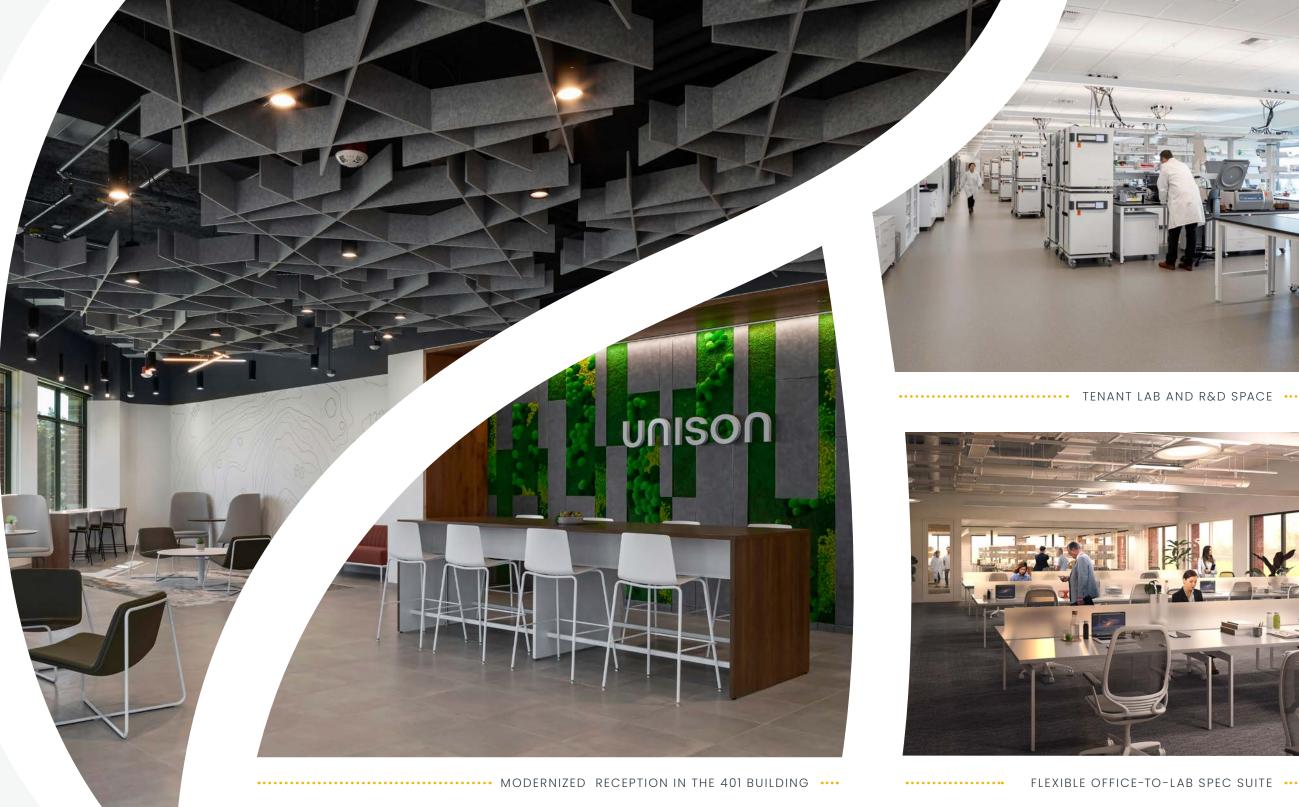

# **Advancing Together**

With 215K RSF available across outfitted spec labs and customizable full-building lab and office opportunities, anchor your progress and advance together at Unison.

### Differentiating Building Features

- 91,000 RSF of lab space
- 108,000 RSF of office
- Spec suites range from 12,500 to 25,000 SF
- 14' floor-to-floor heights in buildings 401 and 501
- Covered and surface parking available 1.7/1,000 SF
- EV Charging stations available
- 9,500 AMPS of 277/480V power available
- 2 Backup power generators service all 3 buildings
- On-site management office