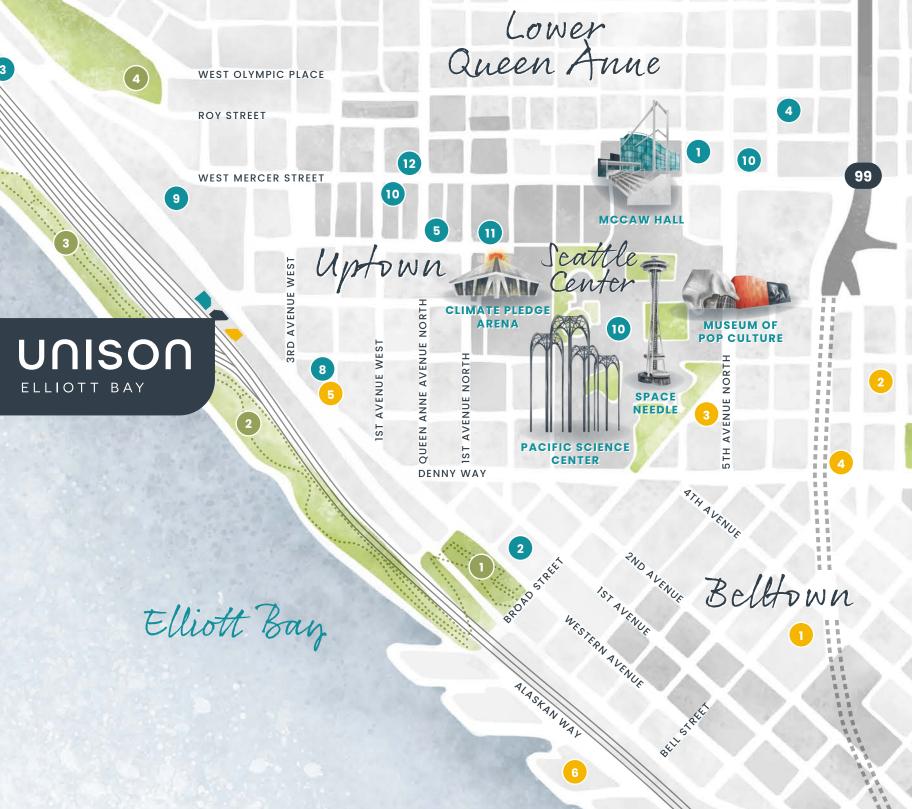

#### Мар Кеу

OLYMPIC SCULPTURE PARK 0.8 miles

CENTENNIAL PARK 0.8 miles EGRESS

## Surrounded by Seattle's Choice Green Spaces and Mainstays

Beyond its all-inclusive on-site experience, Unison's location is the perfect vantage for accessing Centennial, Myrtle Edwards and Olympic Sculpture Parks and the best of Lower Queen Anne's diverse foodie scene. Surrounded by Seattle's choice green spaces, the Bay Trail, Climate Pledge Arena and Seattle Center, this is a prime destination for accessing Seattle's best escapes.

#### Food and Beverage

- 1. Bahn Thai
- 2. Cafe Cosmos
- 3. Champagne Diner
- 4. Citizen Cafe
- 5. Dick's Drive-In
- 6. Fuji Bakery

#### Parks and Recreation

- 1. Olympic Sculpture Park
- 2. Myrtle Edwards Park
- 3. Centennial Park
- 4. Kinnear Park
- ••• Elliott Bay Trail System

- 7. Moontree Sushi and Tapas
- 8. Queen Anne Beerhall
- 9. Sisters and Brothers
- 10. Starbucks
- 11. Sugar Bakery & Coffee House
- 12. Toulouse Petit Kitchen & Lounge

### Lodging

- 1. Belltown Inn
- 2. Fairfield Inn & Suites by Marriott
- 3. Hyatt House
- 4. Hyatt Place
- 5. Homewood Suites by Hilton
- 6. The Edgewater Hotel