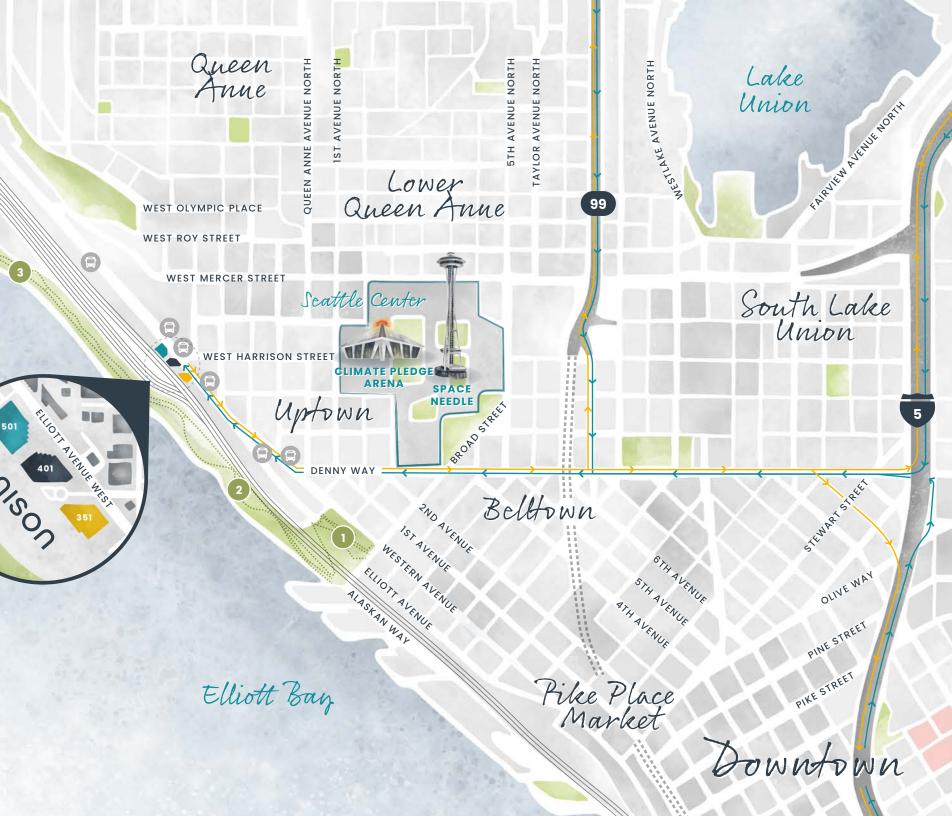

#### Мар Кеу

OLYMPIC SCULPTURE PARK 0.8 miles

CENTENNIAL PARK 0.8 miles EGRESS