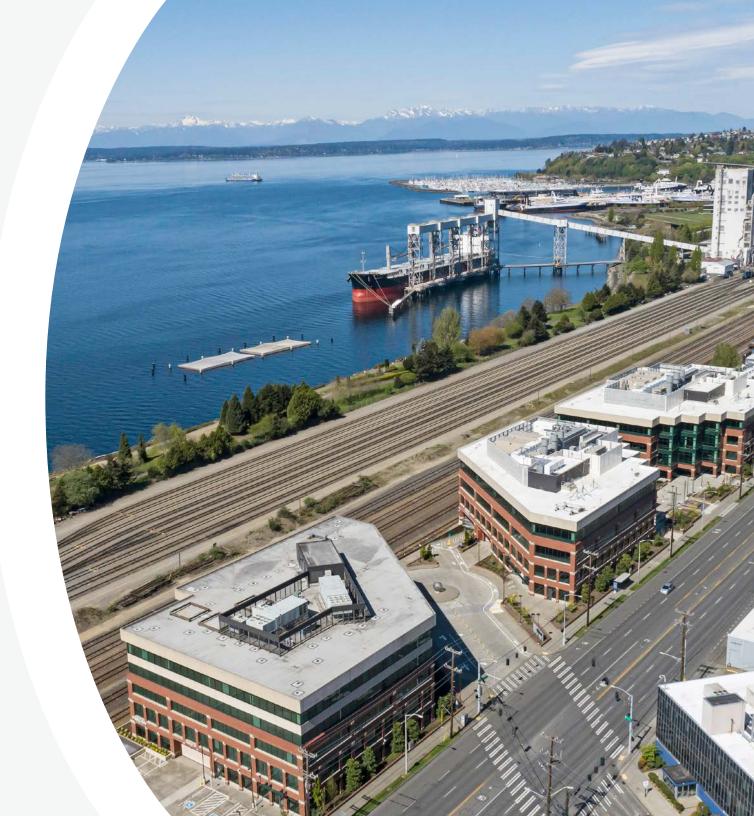

## Reintroducing a Three-Building Destination

Unison is a three-building workplace destination located on Elliott Bay's waterfront with unobstructed views of the Puget Sound and Olympic Mountains.

Revitalized by The RMR Group (Nasdaq: RMR), Unison embodies a reenergized on-site experience tailored to its next generation of life science and tech-driven companies.

## Surrounded by Seattle's Choice Green Spaces and Mainstays

Beyond its all-inclusive on-site experience, Unison's location is the perfect vantage for accessing Centennial, Myrtle Edwards and Olympic Sculpture Parks and the best of Lower Queen Anne's diverse foodie scene. Surrounded by Seattle's choice green spaces, the Bay Trail, Climate Pledge Arena and Seattle Center, this is a prime destination for accessing Seattle's best escapes.