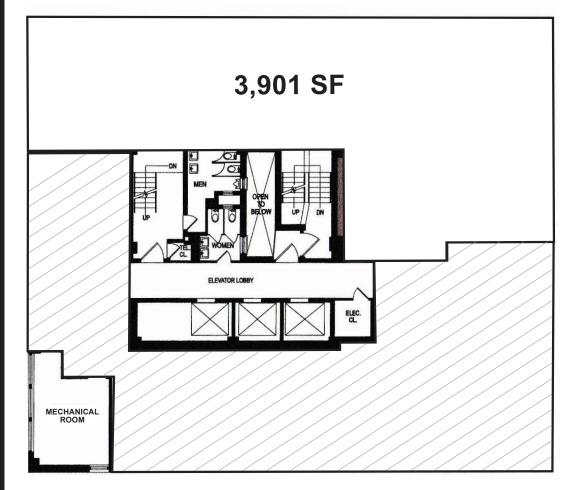

is esteemed address.

**CONVENIENT ACCESSIBILITY**: The property offers easy access to public transportation, such as the B, D, F, M, 4, 5, 6, 7, and S trains, the Metro North and the LIRR, and a wide array of nearby amenities including the finest dining and upscale shopping on Fifth and Madison Avenues

#### Your Business Deserves a Prime Location.

Seize the opportunity to establish or expand your business at 16 East 52nd Street. With its exceptional location, prestigious reputation, and flexible commercial spaces, this property represents an ideal setting for success.



## **16TH FLOOR**







MEZZANINE

**CEILING HEIGHT: 10 FT 4 IN** 

## **15TH FLOOR**







**CEILING HEIGHT: 10 FT 4 IN** 

## 9TH FLOOR | SUITE 903







### CEILING HEIGHT: 8 FT 6 IN

# 7TH FLOOR | SUITE 702







CEILING HEIGHT: 8 FT 6 IN

# 4TH FLOOR | SUITE 403







**CEILING HEIGHT: 8 FT 6 IN** 

## GALLERY



## GALLERY



## GALLERY







## LOCATION





### FOR MORE INFORMATION, PLEASE CONTACT

#### **XAVIER NEWTON**

Associate (212) 244-4240, Ext. 313 (719) 650-6696 xavier@okadaco.com

#### **CHRISTOPER OKADA**

President & CEO (212) 244-4240, Ext. 305 (917) 686-7450 cno@okadaco.com

### AVERY REAVILL

Associate Director (212) 244-4240, Ext. 304 (860) 841-1277 avery@okadaco.com