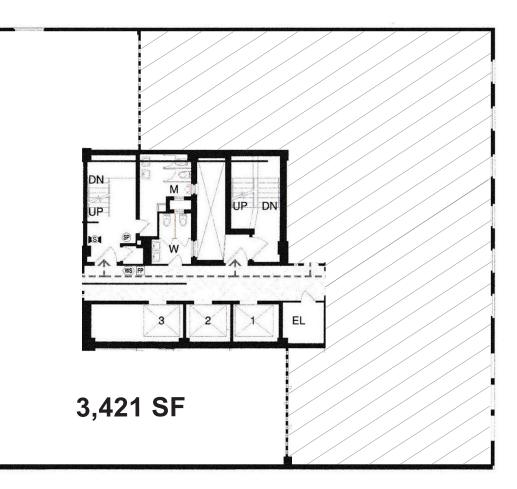

operty offers easy access to public transportation, such as the B, D, F, M, 4, 5, 6, 7, and S trains, the Metro North and the LIRR, and a wide array of nearby amenities including the finest dining and upscale shopping on Fifth and Madison Avenues

#### Your Business Deserves a Prime Location.

Seize the opportunity to establish or expand your business at 16 East 52nd Street. With its exceptional location, prestigious reputation, and flexible commercial spaces, this property represents an ideal setting for success.



## **16TH FLOOR**







MEZZANINE

**CEILING HEIGHT: 10 FT 4 IN** 

## **15TH FLOOR**







**CEILING HEIGHT: 10 FT 4 IN** 

## 9TH FLOOR | SUITE 903







### CEILING HEIGHT: 8 FT 6 IN

# 7TH FLOOR | SUITE 702







CEILING HEIGHT: 8 FT 6 IN

# 4TH FLOOR | SUITE 403







**CEILING HEIGHT: 8 FT 6 IN** 

## GALLERY



## GALLERY



## GALLERY







## LOCATION





### FOR MORE INFORMATION, PLEASE CONTACT

#### **XAVIER NEWTON**

Associate (212) 244-4240, Ext. 313 (719) 650-6696 xavier@okadaco.com

#### **CHRISTOPER OKADA**

President & CEO (212) 244-4240, Ext. 305 (917) 686-7450 cno@okadaco.com

### AVERY REAVILL

Associate Director (212) 244-4240, Ext. 304 (860) 841-1277 avery@okadaco.com