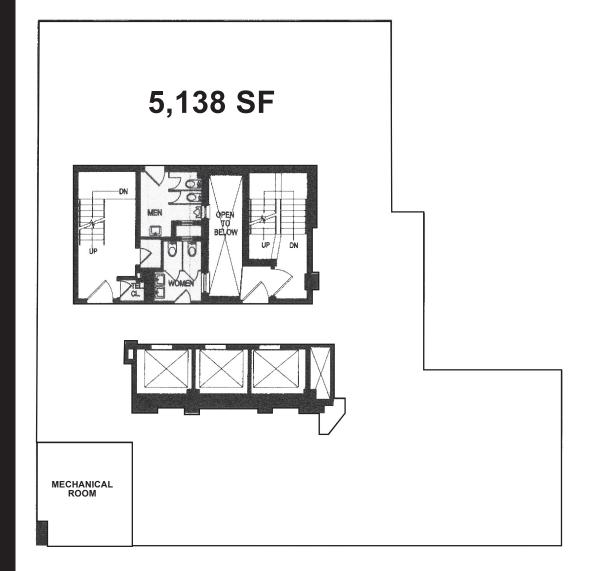

ng some of New York City's most influential and successful companies and enjoy the prestige and opportunities that come with this esteemed address.

**CONVENIENT ACCESSIBILITY**: The property offers easy access to public transportation, such as the B, D, F, M, 4, 5, 6, 7, and S trains, the Metro North and the LIRR, and a wide array of nearby amenities including the finest dining and upscale shopping on Fifth and Madison Avenues

#### Your Business Deserves a Prime Location.

Seize the opportunity to establish or expand your business at 16 East 52nd Street. With its exceptional location, prestigious reputation, and flexible commercial spaces, this property represents an ideal setting for success.



## **16TH FLOOR**







MEZZANINE

**CEILING HEIGHT: 10 FT 4 IN** 

## **15TH FLOOR**







**CEILING HEIGHT: 10 FT 4 IN** 

## 9TH FLOOR | SUITE 903







### CEILING HEIGHT: 8 FT 6 IN

# 7TH FLOOR | SUITE 702







CEILING HEIGHT: 8 FT 6 IN

# 4TH FLOOR | SUITE 403







**CEILING HEIGHT: 8 FT 6 IN** 

## GALLERY



## GALLERY



## GALLERY







## LOCATION





### FOR MORE INFORMATION, PLEASE CONTACT

#### **XAVIER NEWTON**

Associate (212) 244-4240, Ext. 313 (719) 650-6696 xavier@okadaco.com

#### **CHRISTOPER OKADA**

President & CEO (212) 244-4240, Ext. 305 (917) 686-7450 cno@okadaco.com

### AVERY REAVILL

Associate Director (212) 244-4240, Ext. 304 (860) 841-1277 avery@okadaco.com