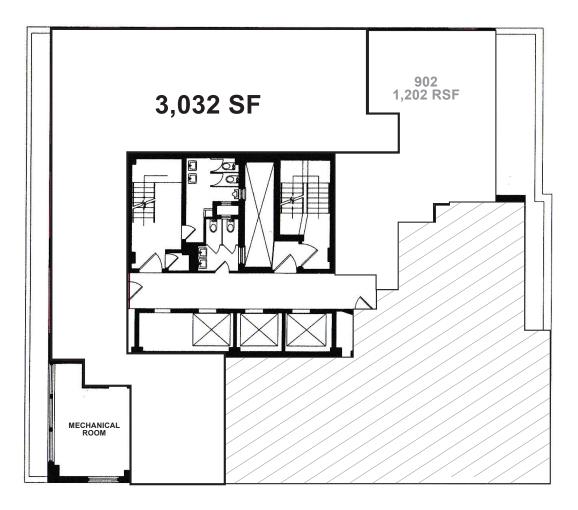

ies and enjoy the prestige and opportunities that come with this esteemed address.

**CONVENIENT ACCESSIBILITY**: The property offers easy access to public transportation, such as the B, D, F, M, 4, 5, 6, 7, and S trains, the Metro North and the LIRR, and a wide array of nearby amenities including the finest dining and upscale shopping on Fifth and Madison Avenues

#### Your Business Deserves a Prime Location.

Seize the opportunity to establish or expand your business at 16 East 52nd Street. With its exceptional location, prestigious reputation, and flexible commercial spaces, this property represents an ideal setting for success.



## **16TH FLOOR**







MEZZANINE

**CEILING HEIGHT: 10 FT 4 IN** 

## **15TH FLOOR**







**CEILING HEIGHT: 10 FT 4 IN** 

## 9TH FLOOR | SUITE 903







### CEILING HEIGHT: 8 FT 6 IN

# 7TH FLOOR | SUITE 702







CEILING HEIGHT: 8 FT 6 IN

# 4TH FLOOR | SUITE 403







**CEILING HEIGHT: 8 FT 6 IN** 

## GALLERY



## GALLERY



## GALLERY







## LOCATION





### FOR MORE INFORMATION, PLEASE CONTACT

#### **XAVIER NEWTON**

Associate (212) 244-4240, Ext. 313 (719) 650-6696 xavier@okadaco.com

#### **CHRISTOPER OKADA**

President & CEO (212) 244-4240, Ext. 305 (917) 686-7450 cno@okadaco.com

### AVERY REAVILL

Associate Director (212) 244-4240, Ext. 304 (860) 841-1277 avery@okadaco.com