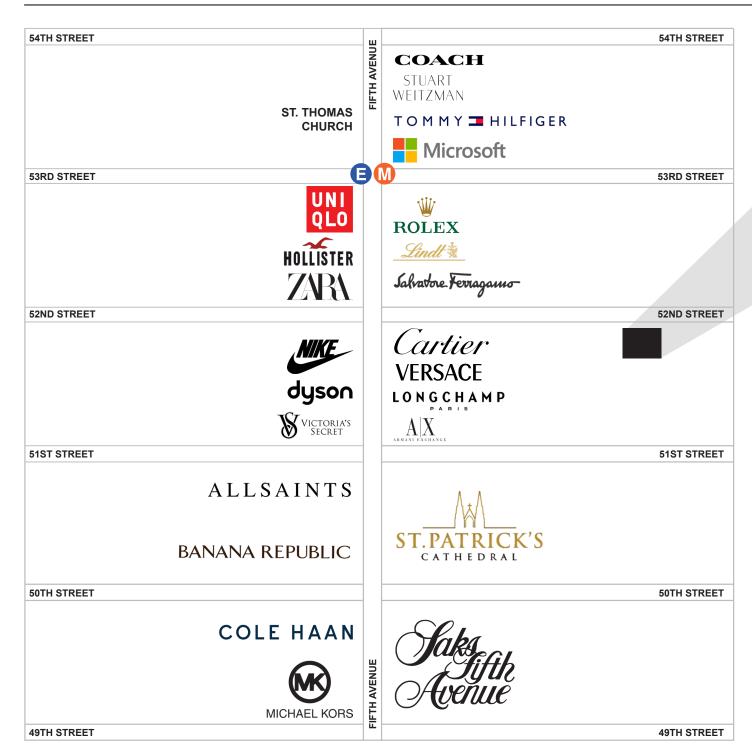

## LOCATION

### **PROPERTY HIGHLIGHTS**

**STRATEGIC LOCATION:** Ideally positioned in Midtown Manhattan, 16 East 52nd Street boasts proximity to The Rolex USA headquarters, luxury retail destinations, and the world renowned, Rockefeller Center. Benefit from high foot traffic and easy access to transportation.