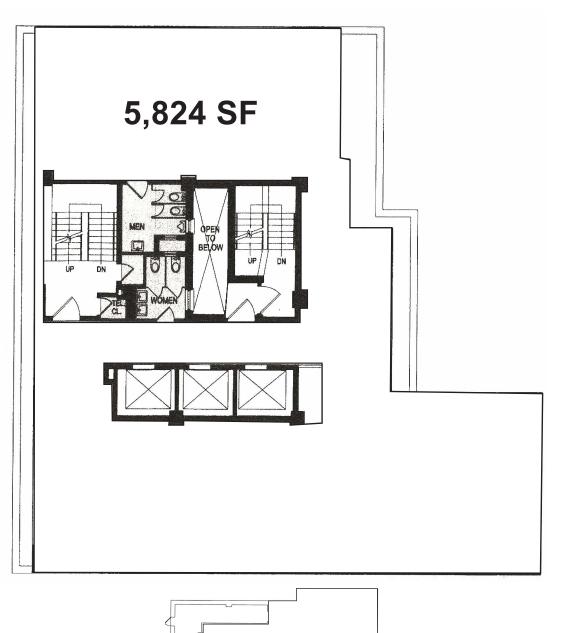

re than just a location; it's a statement. Position your business among some of New York City's most influential and successful companies and enjoy the prestige and opportunities that come with this esteemed address.

**CONVENIENT ACCESSIBILITY**: The property offers easy access to public transportation, such as the B, D, F, M, 4, 5, 6, 7, and S trains, the Metro North and the LIRR, and a wide array of nearby amenities including the finest dining and upscale shopping on Fifth and Madison Avenues

#### Your Business Deserves a Prime Location.

Seize the opportunity to establish or expand your business at 16 East 52nd Street. With its exceptional location, prestigious reputation, and flexible commercial spaces, this property represents an ideal setting for success.



## **16TH FLOOR**







MEZZANINE

**CEILING HEIGHT: 10 FT 4 IN** 

## **15TH FLOOR**







**CEILING HEIGHT: 10 FT 4 IN** 

## 9TH FLOOR | SUITE 903







### CEILING HEIGHT: 8 FT 6 IN

# 7TH FLOOR | SUITE 702







CEILING HEIGHT: 8 FT 6 IN

# 4TH FLOOR | SUITE 403







**CEILING HEIGHT: 8 FT 6 IN** 

## GALLERY



## GALLERY



## GALLERY







## LOCATION





### FOR MORE INFORMATION, PLEASE CONTACT

#### **XAVIER NEWTON**

Associate (212) 244-4240, Ext. 313 (719) 650-6696 xavier@okadaco.com

#### **CHRISTOPER OKADA**

President & CEO (212) 244-4240, Ext. 305 (917) 686-7450 cno@okadaco.com

### AVERY REAVILL

Associate Director (212) 244-4240, Ext. 304 (860) 841-1277 avery@okadaco.com