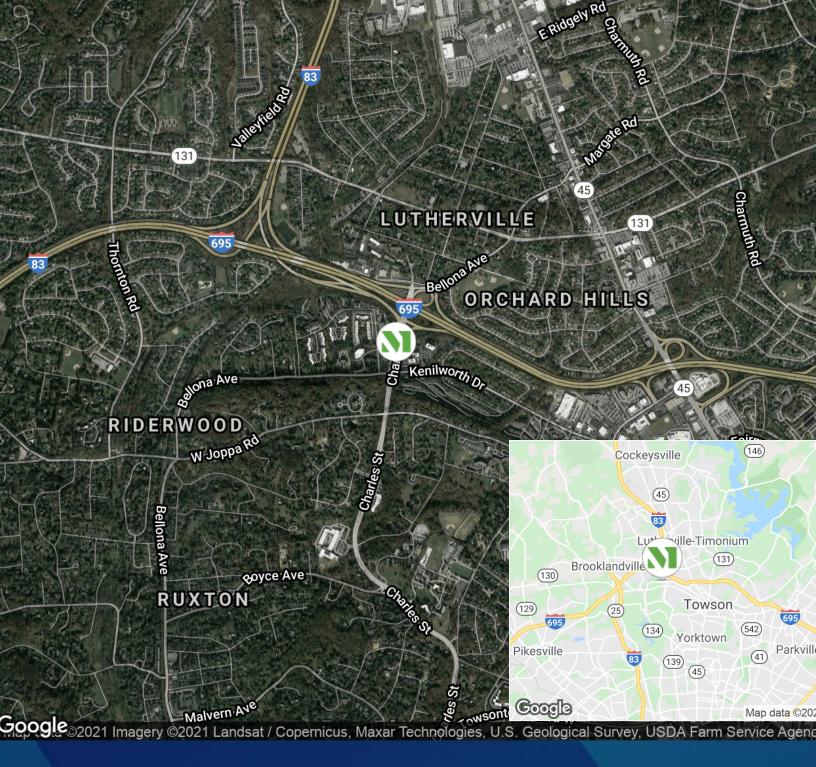

## **Building Information**

- Premier location at Charles Street and the Baltimore Beltway (I-695)
- Five-story Class A office building totaling 89,968 SF
- Located in a federal HubZone
- Four-story atrium and spacious lobbies—beautiful architecture, lobbies, and grounds provide a quiet, dignified, professional work environment
- Less than a quarter of a mile from the Shops at Kenilworth
- Merge by Merritt employee engagement and concierge program with mobile app
- A large, professionally outfitted conference room available to all tenants
- Individual temperature control within every suite ensures custom comfort
- 73% of office suites are business-owner occupied creating a corporate headquarters atmosphere
- Lobbies with seating areas on the first and fifth floors
- On-site customer service representative
- Card access system for after-hours

## **Surrounding Amenities**

- Atwater's Kenilworth
- Basta Pasta
- BB&T Bank
- Bluestone Restaurant
- Bonefish Grill
- Burger King
- Chipotle
- Dunkin'
- First Watch
- Five Guys
- McDonald's
- Nacho Mama's
- Nando's Peri-Peri
- Nautilus Diner
- On the Border
- Pasta Mista
- Pollo Amigo

- Rise Towson
- Safeway Supermarket
- South Moon Under
- Starbucks
- THB Bagelry + Deli
- The Greene Turtle
- The Peppermill
- The Shops at Kenilworth
- Towson Diner
- Towson Pizzeria
- Towson Tavern
- Towson Town Center
- Trader Joe's
- Walgreens
- Wells Fargo
- World of Beer
- Zoe's Kitchen