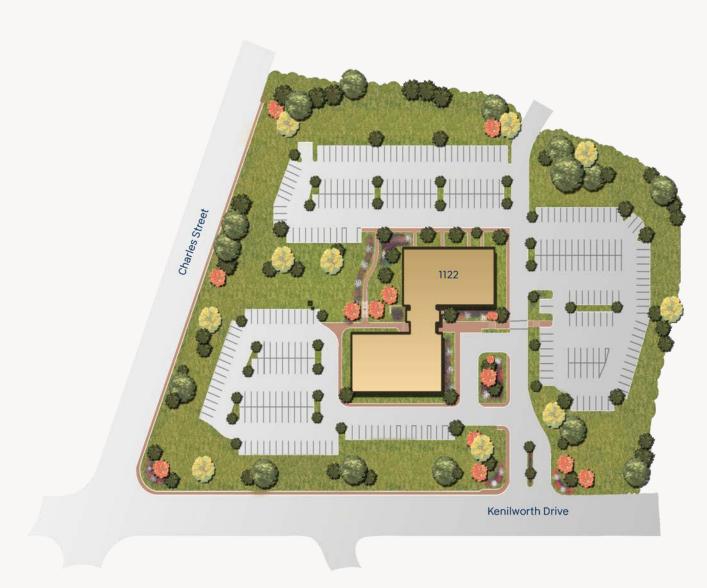

### **Site Plan**

#### The Exchange

1122 Kenilworth Drive

5-Story Office

89,665 SF

and the second such as the second state and

"Merritt has been like family to us. We came into this building almost 20 years ago, and Merritt has been there for us as our business needs have evolved. It has just been easy to want to remain here."