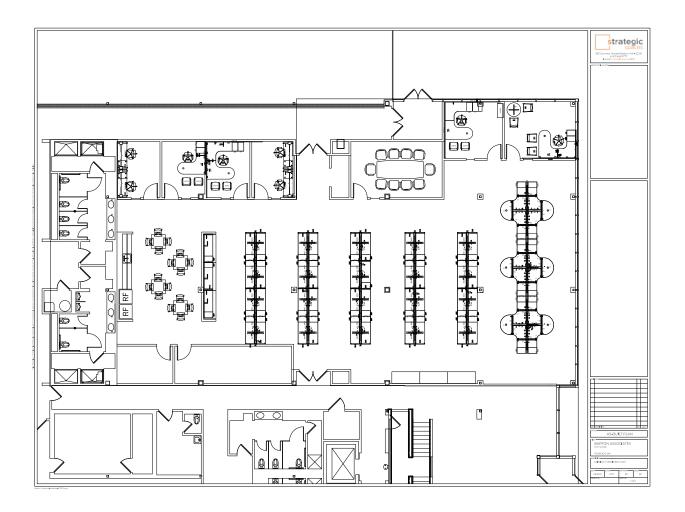

## FIRST FLOOR +/- 6,000 SF

#### **BUILDING SPECIFICATIONS**

- 163,800 SF office/warehouse building
- +/- 6,000 SF available
- Six (6) private offices
- One (1) ten-person conference room
- 52 workstations
- Kitchenette
- Open office layout
- First floor private entrance
- 350 surface parking spaces
- 20 minutes North of Logan International Airport and next to the North Shore shopping centers