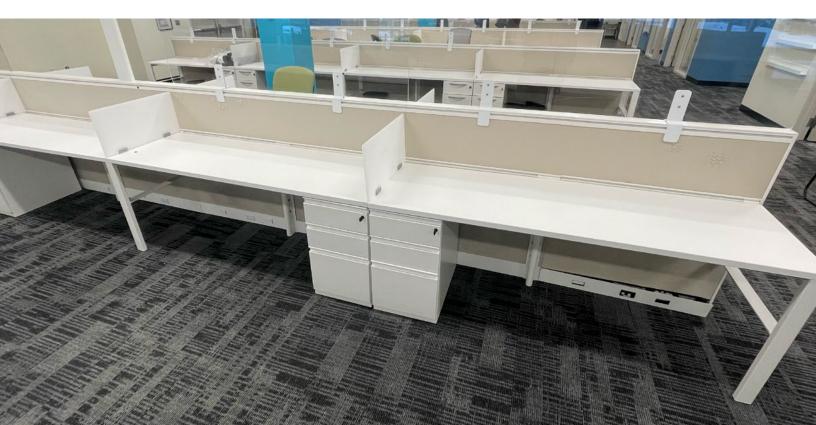

#### **BUILDING SPECIFICATIONS**

- 163,800 SF office/warehouse building
- +/- 6,000 SF available
- Six (6) private offices
- One (1) ten-person conference room
- 52 workstations
- Kitchenette
- Open office layout
- First floor private entrance
- 350 surface parking spaces
- 20 minutes North of Logan International Airport and next to the North Shore shopping centers