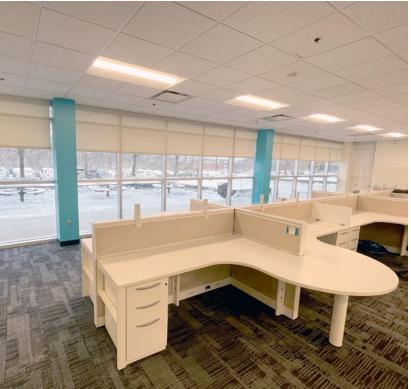

#### **BUILDING SPECIFICATIONS**

- 163,800 SF office/warehouse building
- +/- 6,000 SF available
- Six (6) private offices
- One (1) ten-person conference room
- 52 workstations
- Kitchenette
- Open office layout
- First floor private entrance
- 350 surface parking spaces
- 20 minutes North of Logan International Airport and next to the North Shore shopping centers