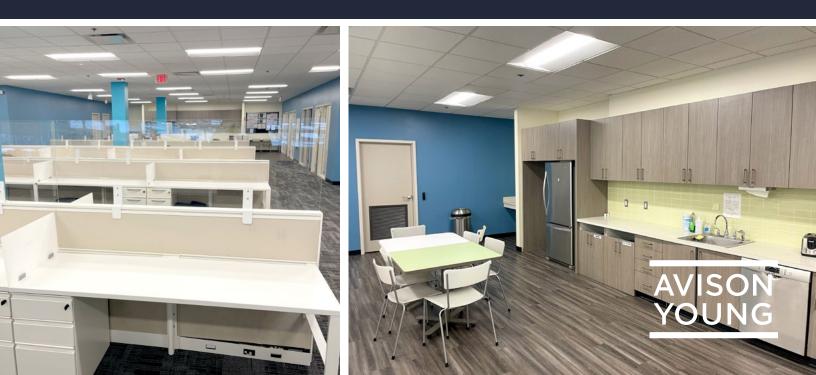

#### **BUILDING SPECIFICATIONS**

- 163,800 SF office/warehouse building
- +/- 6,000 SF available
- Six (6) private offices
- One (1) ten-person conference room
- 52 workstations
- Kitchenette
- Open office layout
- First floor private entrance
- 350 surface parking spaces
- 20 minutes North of Logan International Airport and next to the North Shore shopping centers

## FIRST FLOOR +/- 6,000 SF