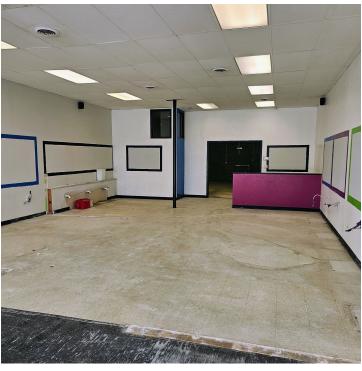

## 501 1st Avenue

Perry, Iowa 50220

## **Property Description**

NAI lowa Realty Commercial is pleased to offer this former hair salon space for sublease located in Perry, IA. High traffic location just off HWY 141 and 1st Ave. Proximate to Kwik Star, McDonald's, Domino's Pizza, Snap Fitness, and Tractor Supply.

### **Property Highlights**

• Available SF: 1,900 SF

Sublease Rate: \$10.80/SF NNN

OPEX: \$1.97/SF

 High visibility with traffic counts of 7,200 (lowa DOT 2016)

Ample Parking

#### For more information

#### Jerry Marckres

O: 515 453 5482 jmarckres@iowarealtycommercial.com

#### Tom Hudson

O: 515 453 5480 tomhudson@iowarealtycommercial.com



# Additional Photos