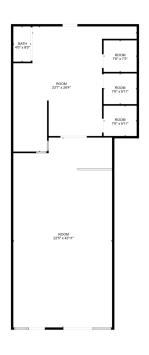

### **Property Highlights**

• Available SF: 1,900 SF

Sublease Rate: \$10.80/SF NNN

OPEX: \$1.97/SF

 High visibility with traffic counts of 7,200 (lowa DOT 2016)

Ample Parking