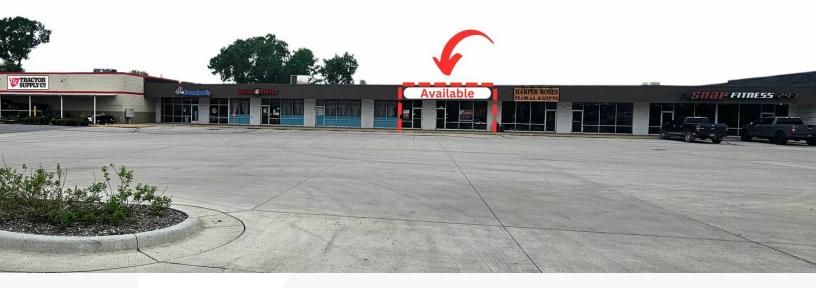

## **Property Description**

NAI lowa Realty Commercial is pleased to offer this former hair salon space for sublease located in Perry, IA. High traffic location just off HWY 141 and 1st Ave. Proximate to Kwik Star, McDonald's, Domino's Pizza, Snap Fitness, and Tractor Supply.

### **Property Highlights**

• Available SF: 1,900 SF

Sublease Rate: \$10.80/SF NNN

OPEX: \$1.97/SF

 High visibility with traffic counts of 7,200 (lowa DOT 2016)

Ample Parking