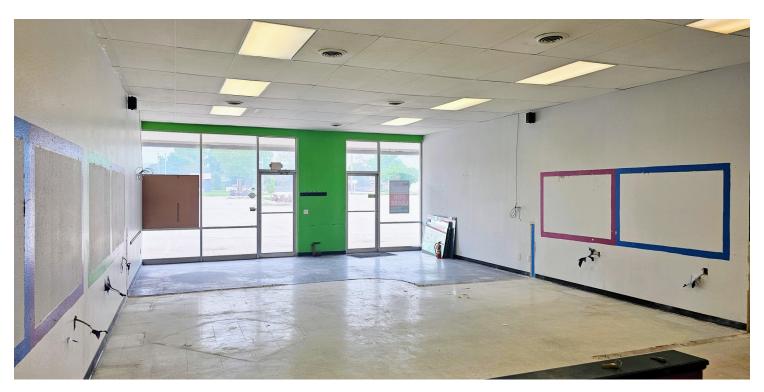

## 501 1st Avenue

Perry, Iowa 50220

## **Property Description**

NAI lowa Realty Commercial is pleased to offer this former hair salon space for sublease located in Perry, IA. High traffic location just off HWY 141 and 1st Ave. Proximate to Kwik Star, McDonald's, Domino's Pizza, Snap Fitness, and Tractor Supply.

### **Property Highlights**

• Available SF: 1,900 SF

Sublease Rate: \$10.80/SF NNN

OPEX: \$1.97/SF

 High visibility with traffic counts of 7,200 (lowa DOT 2016)

Ample Parking

#### For more information

#### Jerry Marckres

O: 515 453 5482 jmarckres@iowarealtycommercial.com

#### Tom Hudson

O: 515 453 5480 tomhudson@iowarealtycommercial.com



# Additional Photos