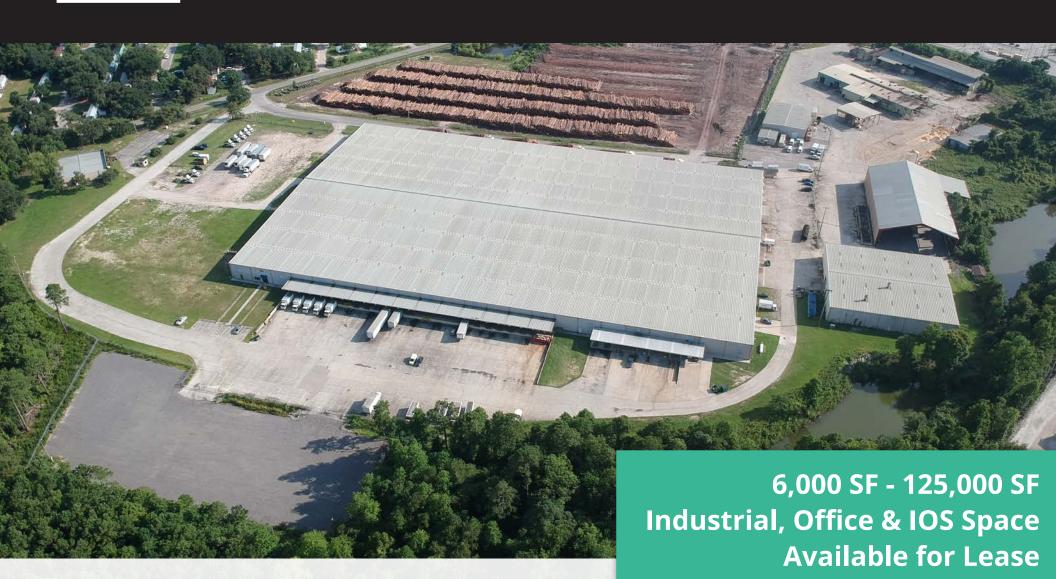

### East Coast Industrial Park

385 FRENCH COLLINS ROAD | CONWAY, SC 29526

For more information, contact:

Alex Irwin
Senior Vice President
+1 843 637 5013
alex.irwin@avisonyoung.com

Don Lewis Associate +1 901 626 7943 don.lewis@avisonyoung.com Gray Wilson Associate +1 803 608 5688 gray.wilson@avisonyoung.com

East Coast Industrial Park is located just east of the center of Conway on Route 501 Corridor.

Site offers access to some of the Southeast's most prominent markets.

Charlotte-Savannah-Sumter-Florence-Beaufort-Fayettville-Spartanburg-Augusta-Anderson-Raleigh-Columbia and more, all within a 300 mile driving distance.

A sustainable option for companies looking to service large consumer markets, while mitigating operations costs and maintaining a one day service radius.