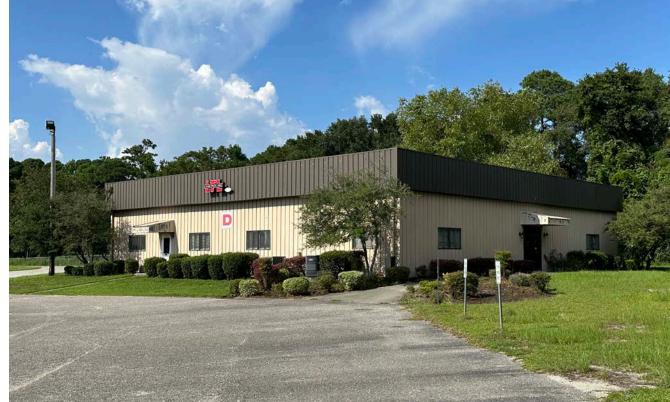

# **Building D**

Date Available Immediate

Lease Rate \$6,000/month

Building D | SPECIFICATIONS

| Space Type     | Office            |
|----------------|-------------------|
| Available SF   | 5,670 SF          |
| Parking spaces | 21                |
| Date Available | Immediate         |
| Lease Rate     | \$12.00 sf/yr NNN |