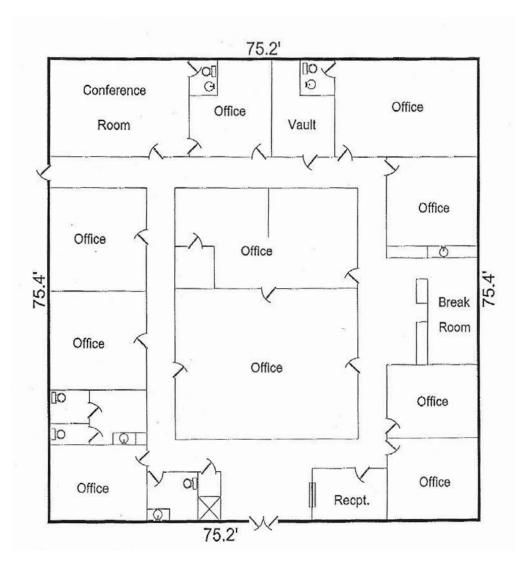

# **Building D**

Date Available Immediate

Lease Rate \$6,000/month

Building D | SPECIFICATIONS

| Space Type     | Office            |
|----------------|-------------------|
| Available SF   | 5,670 SF          |
| Parking spaces | 21                |
| Date Available | Immediate         |
| Lease Rate     | \$12.00 sf/yr NNN |