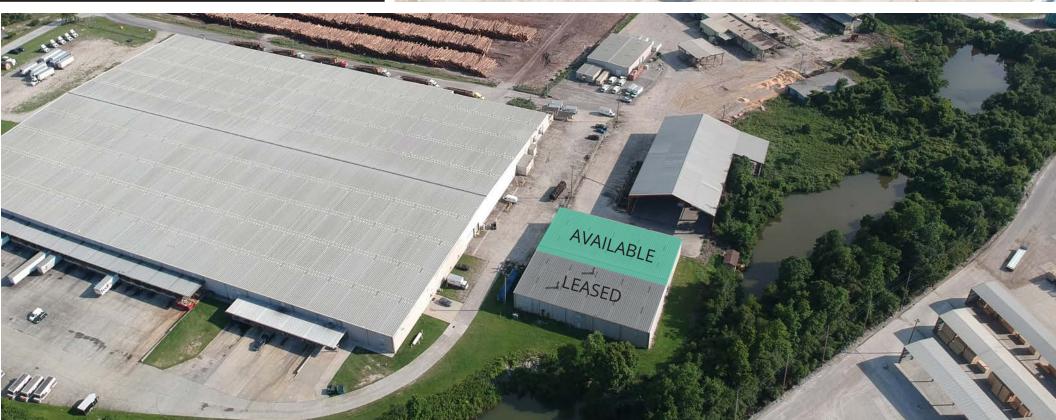

| 150 ′ x 150′ |
|--------------|
| 11,250 SF    |
| 1 (20′ x14′) |
| 26′          |
| 30′ x 50′    |
| 10           |
| \$7.00 SF/yr |
|              |

Industrial Outdoor Storage For Lease

Available Space ±1.5 Acres