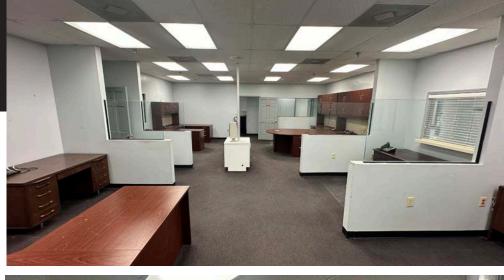

# **Building D**

Date Available Immediate

Lease Rate \$6,000/month

Building D | SPECIFICATIONS

| Space Type     | Office            |
|----------------|-------------------|
| Available SF   | 5,670 SF          |
| Parking spaces | 21                |
| Date Available | Immediate         |
| Lease Rate     | \$12.00 sf/yr NNN |