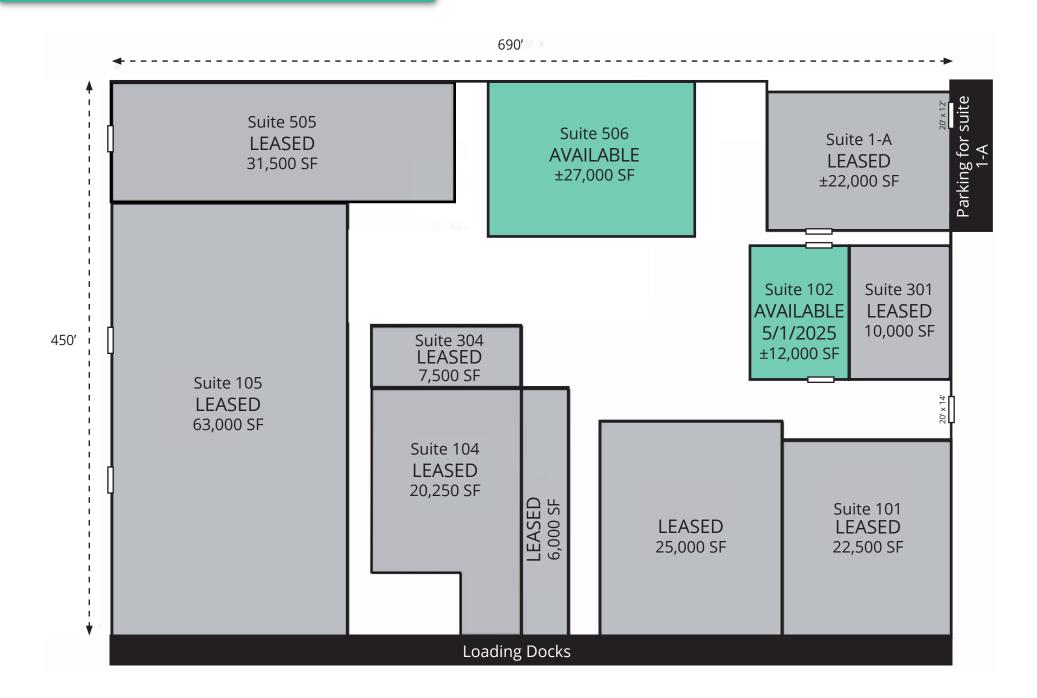

## Building A | SPECIFICATIONS

| Building Dimensions | 450' x 690' (approx.)      |
|---------------------|----------------------------|
| Total SF            | 309,220 SF                 |
| Available SF        | 12,000 sf - 125,000 SF     |
| Loading Docks       | +16                        |
| Drive in Bays       | 1 (20'w x 14'h)            |
| Center Height       | 30′                        |
| Clearance Height    | 22' - 29'                  |
| Eave Height         | 25′                        |
| Column Spacing      | 30' x 50'                  |
| Roof/ Walls/ Siding | Insulated Metal            |
| Lighting            | Metal Hallide & Sky Lights |
| Power Phase         | 3 Phase                    |
| Sprinklers          | Wet & Dry System           |
| Parking Spaces      | +120                       |
| Trailer Parking     | Available                  |
| Lease Rate          | \$7.00 SF/yr               |