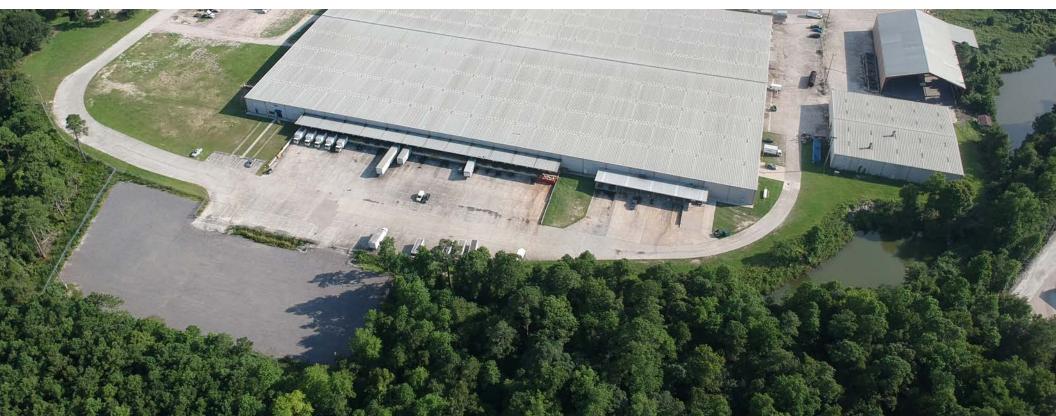

### **Site Overview**

## Building A | SPECIFICATIONS

| Building Dimensions | 450' x 690' (approx.)      |
|---------------------|----------------------------|
| Total SF            | 309,220 SF                 |
| Available SF        | 12,000 sf - 125,000 SF     |
| Loading Docks       | +16                        |
| Drive in Bays       | 1 (20'w x 14'h)            |
| Center Height       | 30′                        |
| Clearance Height    | 22' - 29'                  |
| Eave Height         | 25′                        |
| Column Spacing      | 30' x 50'                  |
| Roof/ Walls/ Siding | Insulated Metal            |
| Lighting            | Metal Hallide & Sky Lights |
| Power Phase         | 3 Phase                    |
| Sprinklers          | Wet & Dry System           |
| Parking Spaces      | +120                       |
| Trailer Parking     | Available                  |
| Lease Rate          | \$7.00 SF/yr               |