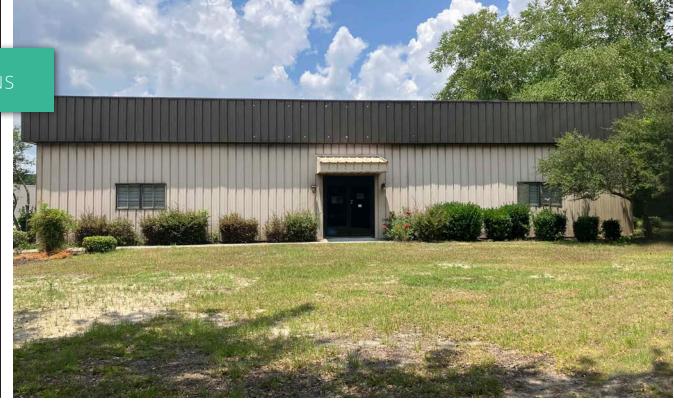

# **Building D**

Date Available Immediate

Lease Rate \$6,000/month

Building D | SPECIFICATIONS

| Space Type     | Office            |
|----------------|-------------------|
| Available SF   | 5,670 SF          |
| Parking spaces | 21                |
| Date Available | Immediate         |
| Lease Rate     | \$12.00 sf/yr NNN |