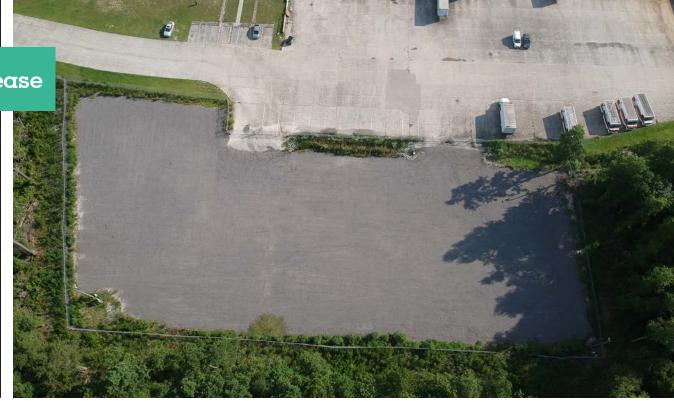

| 150 ′ x 150′ |
|--------------|
| 11,250 SF    |
| 1 (20′ x14′) |
| 26′          |
| 30′ x 50′    |
| 10           |
| \$7.00 SF/yr |
|              |

Industrial Outdoor Storage For Lease

Available Space ±1.5 Acres