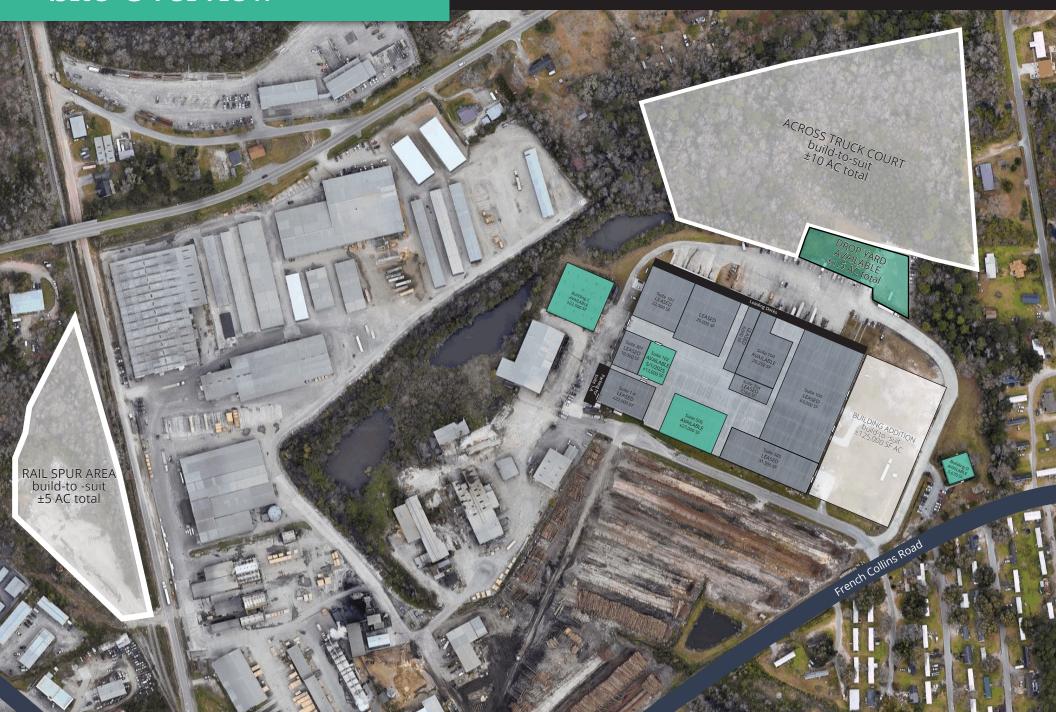

### **Site Overview**

## Building A | SPECIFICATIONS

| Building Dimensions | 450' x 690' (approx.)      |
|---------------------|----------------------------|
| Total SF            | 309,220 SF                 |
| Available SF        | 12,000 sf - 125,000 SF     |
| Loading Docks       | +16                        |
| Drive in Bays       | 1 (20'w x 14'h)            |
| Center Height       | 30′                        |
| Clearance Height    | 22' - 29'                  |
| Eave Height         | 25′                        |
| Column Spacing      | 30' x 50'                  |
| Roof/ Walls/ Siding | Insulated Metal            |
| Lighting            | Metal Hallide & Sky Lights |
| Power Phase         | 3 Phase                    |
| Sprinklers          | Wet & Dry System           |
| Parking Spaces      | +120                       |
| Trailer Parking     | Available                  |
| Lease Rate          | \$7.00 SF/yr               |

| 150 ′ x 150′ |
|--------------|
| 11,250 SF    |
| 1 (20′ x14′) |
| 26′          |
| 30′ x 50′    |
| 10           |
| \$7.00 SF/yr |
|              |

Industrial Outdoor Storage For Lease

Available Space ±1.5 Acres

Date Available Immediate

Lease Rate \$6,000/month

Building D | SPECIFICATIONS

| Space Type     | Office            |
|----------------|-------------------|
| Available SF   | 5,670 SF          |
| Parking spaces | 21                |
| Date Available | Immediate         |
| Lease Rate     | \$12.00 sf/yr NNN |

# **Building D**