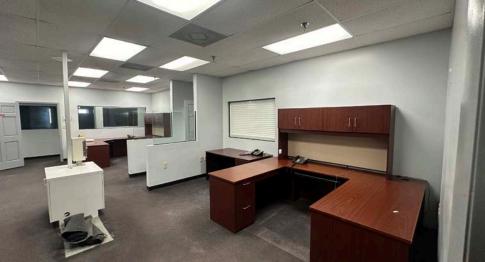

# **Building D**

Date Available Immediate

Lease Rate \$6,000/month

Building D | SPECIFICATIONS

| Space Type     | Office            |
|----------------|-------------------|
| Available SF   | 5,670 SF          |
| Parking spaces | 21                |
| Date Available | Immediate         |
| Lease Rate     | \$12.00 sf/yr NNN |