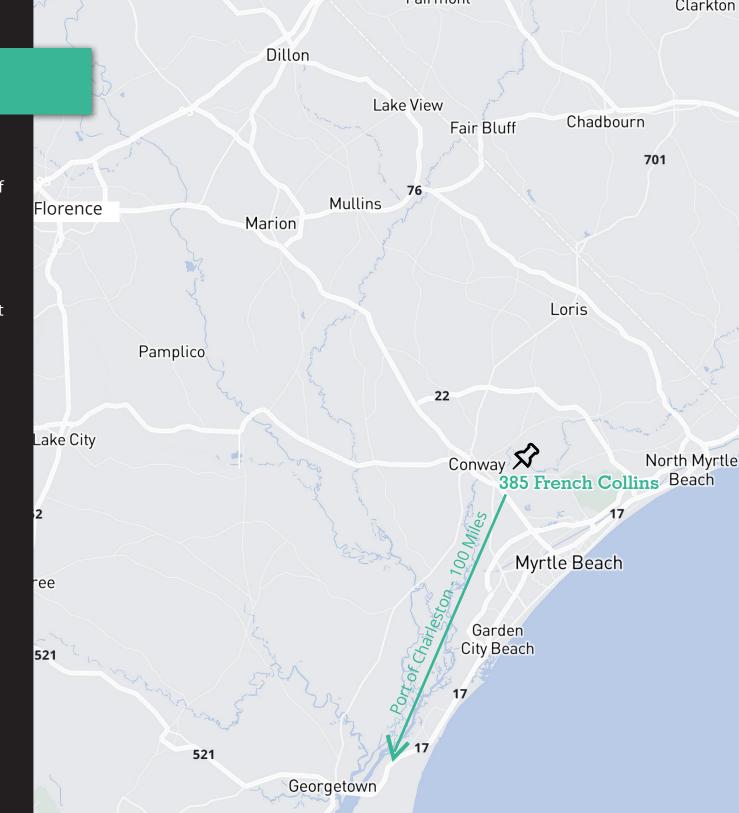

East Coast Industrial Park is located just east of the center of Conway on Route 501 Corridor.

Site offers access to some of the Southeast's most prominent markets.

Charlotte-Savannah-Sumter-Florence-Beaufort-Fayettville-Spartanburg-Augusta-Anderson-Raleigh-Columbia and more, all within a 300 mile driving distance.

A sustainable option for companies looking to service large consumer markets, while mitigating operations costs and maintaining a one day service radius.