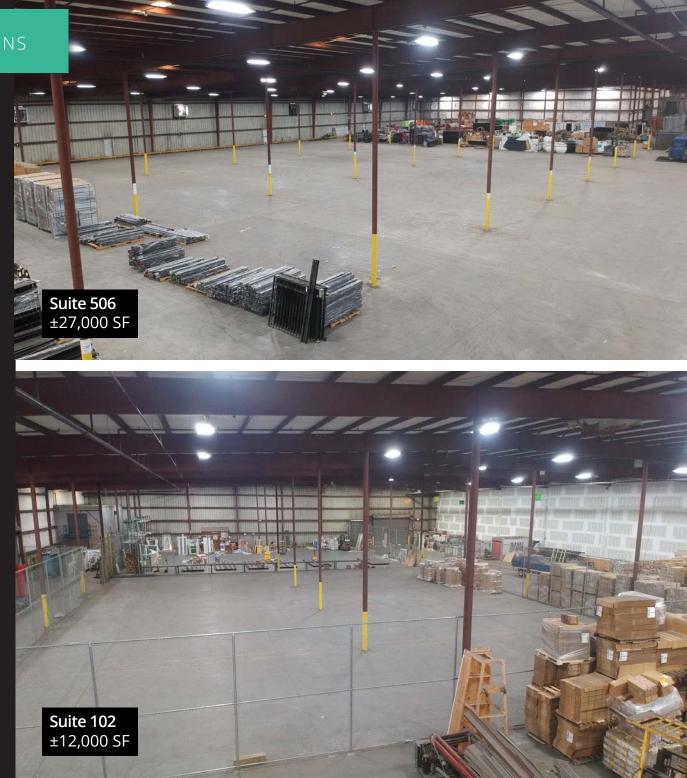

## Building A | SPECIFICATIONS

| Building Dimensions | 450' x 690' (approx.)      |
|---------------------|----------------------------|
| Total SF            | 309,220 SF                 |
| Available SF        | 12,000 sf - 125,000 SF     |
| Loading Docks       | +16                        |
| Drive in Bays       | 1 (20'w x 14'h)            |
| Center Height       | 30′                        |
| Clearance Height    | 22' - 29'                  |
| Eave Height         | 25′                        |
| Column Spacing      | 30' x 50'                  |
| Roof/ Walls/ Siding | Insulated Metal            |
| Lighting            | Metal Hallide & Sky Lights |
| Power Phase         | 3 Phase                    |
| Sprinklers          | Wet & Dry System           |
| Parking Spaces      | +120                       |
| Trailer Parking     | Available                  |
| Lease Rate          | \$7.00 SF/yr               |