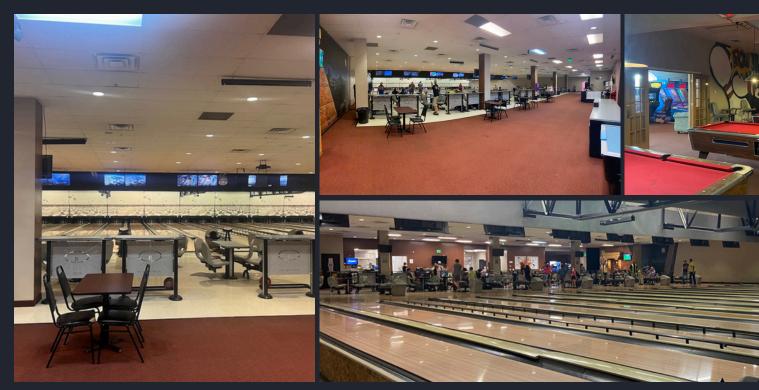

## **PROPERTY HIGHLIGHTS**

- > Pricing: \$2,900,000 (\$116 PSF!!)
- > 24,963 Square Feet (22,776 Main, 2,187 2nd Level Office/Storage)
- > Retail building (Warehouse potential, if re-zoned)
- > Far below Replacement Cost
- > Sits on 2.5 Acres close to future UVU 37 Acre South County Campus!
- > Excellent Freeway Access
- > Currently used as bowling alley/fun center + Restaurant in front
- > 3-Phase Power 208 Voltage 1200 Amps
- > Clean Height Varies 15'6" to 24' (Note Girders on lower end are 5'6" tall and drop clear height to 10'. Girders on higher end are about 1'6"
- > Some HVAC/Ceiling Tiles/etc, in open area, would need to be removed to get 24' Clear
- > Zoning S-1: Can provide link of current permitted uses
- Potential to rezone to BPD, I-1, I-2 for various light industrial/manufacturing uses
- > 84 parking Stalls
- > Sale includes most furnishings/equipment and is sold as-is
- > Built in 2005