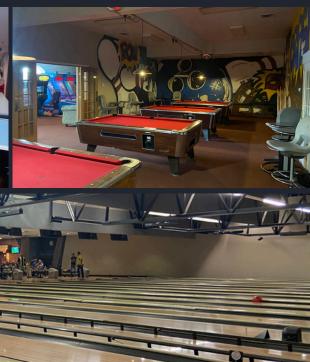

## **PROPERTY HIGHLIGHTS**

- > Pricing: \$2,900,000 (\$116 PSF!!)
- > 24,963 Square Feet (22,776 Main, 2,187 2nd Level Office/Storage)
- > Retail building (Warehouse potential, if re-zoned)
- > Far below Replacement Cost
- > Sits on 2.5 Acres close to future UVU 37 Acre South County Campus!
- > Excellent Freeway Access
- > Currently used as bowling alley/fun center + Restaurant in front
- > 3-Phase Power 208 Voltage 1200 Amps
- > Clean Height Varies 15'6" to 24' (Note Girders on lower end are 5'6" tall and drop clear height to 10'. Girders on higher end are about 1'6"
- > Some HVAC/Ceiling Tiles/etc, in open area, would need to be removed to get 24' Clear
- > Zoning S-1: Can provide link of current permitted uses
- Potential to rezone to BPD, I-1, I-2 for various light industrial/manufacturing uses
- > 84 parking Stalls
- > Sale includes most furnishings/equipment and is sold as-is
- > Built in 2005