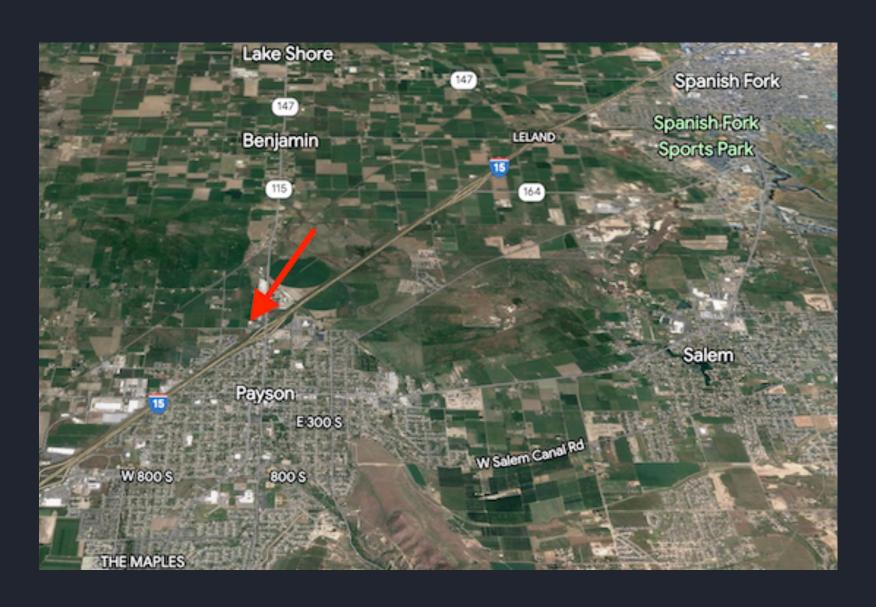

if re-zoned)
- > Far below Replacement Cost
- > Sits on 2.5 Acres close to future UVU 37 Acre South County Campus!
- > Excellent Freeway Access
- > Currently used as bowling alley/fun center + Restaurant in front
- > 3-Phase Power 208 Voltage 1200 Amps
- > Clean Height Varies 15'6" to 24' (Note Girders on lower end are 5'6" tall and drop clear height to 10'. Girders on higher end are about 1'6"
- > Some HVAC/Ceiling Tiles/etc, in open area, would need to be removed to get 24' Clear
- > Zoning S-1: Can provide link of current permitted uses
- Potential to rezone to BPD, I-1, I-2 for various light industrial/manufacturing uses
- > 84 parking Stalls
- > Sale includes most furnishings/equipment and is sold as-is
- > Built in 2005



















## **AERIAL VIEW**





## **AERIAL VIEW**





## **CONTACT US TODAY FOR A PRIVATE TOUR!**

Aaron Cook - Aaron@Coreutah.com - 801-787-7255

Kevin Ford - Kevin@Coreutah.com - 801-473-6519





122 W 900 N Payson Utah