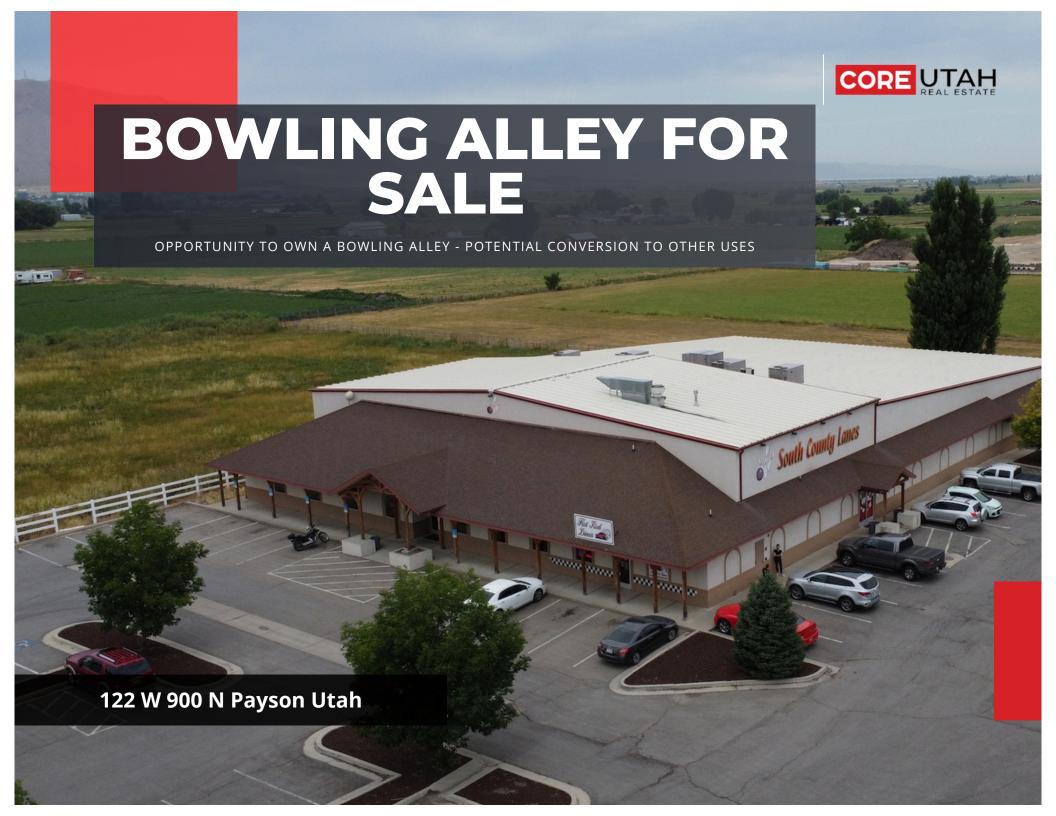

## **PROPERTY HIGHLIGHTS**

- > Pricing: \$2,900,000 (\$116 PSF!!)
- > 24,963 Square Feet (22,776 Main, 2,187 2nd Level Office/Storage)
- > Retail building (Warehouse potential, if re-zoned)
- > Far below Replacement Cost
- > Sits on 2.5 Acres close to future UVU 37 Acre South County Campus!
- > Excellent Freeway Access
- > Currently used as bowling alley/fun center + Restaurant in front
- > 3-Phase Power 208 Voltage 1200 Amps
- > Clean Height Varies 15'6" to 24' (Note Girders on lower end are 5'6" tall and drop clear height to 10'. Girders on higher end are about 1'6"
- > Some HVAC/Ceiling Tiles/etc, in open area, would need to be removed to get 24' Clear
- > Zoning S-1: Can provide link of current permitted uses
- Potential to rezone to BPD, I-1, I-2 for various light industrial/manufacturing uses
- > 84 parking Stalls
- > Sale includes most furnishings/equipment and is sold as-is
- > Built in 2005