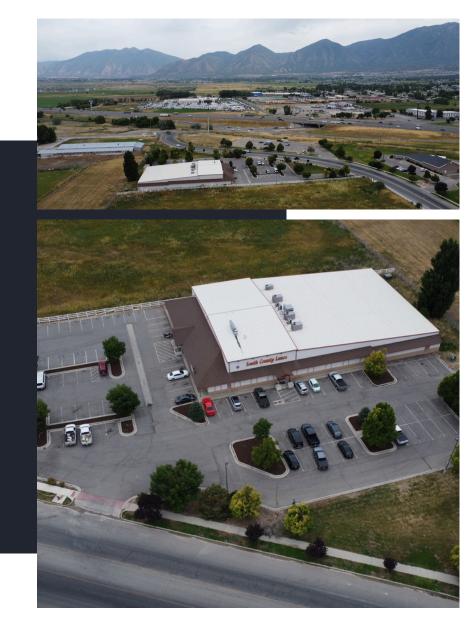

## **PROPERTY HIGHLIGHTS**



- > Pricing: \$2,900,000 (\$116 PSF!!)
- > 24,963 Square Feet (22,776 Main, 2,187 2nd Level Office/Storage)
- > Retail building (Warehouse potential, if re-zoned)
- > Far below Replacement Cost
- > Sits on 2.5 Acres close to future UVU 37 Acre South County Campus!
- > Excellent Freeway Access
- > Currently used as bowling alley/fun center + Restaurant in front
- > 3-Phase Power 208 Voltage 1200 Amps
- > Clean Height Varies 15'6" to 24' (Note Girders on lower end are 5'6" tall and drop clear height to 10'. Girders on higher end are about 1'6"
- > Some HVAC/Ceiling Tiles/etc, in open area, would need to be removed to get 24' Clear
- > Zoning S-1: Can provide link of current permitted uses
- Potential to rezone to BPD, I-1, I-2 for various light industrial/manufacturing uses
- > 84 parking