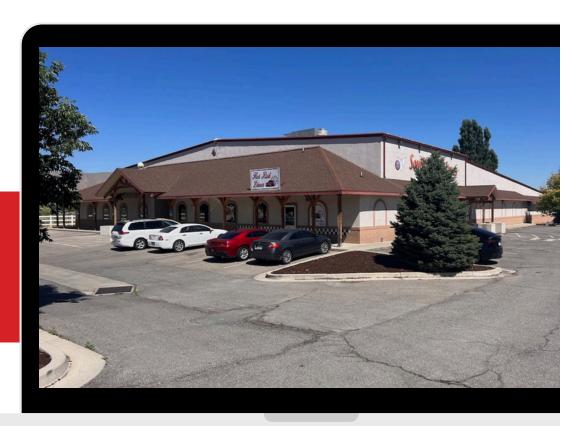

## **PROPERTY HIGHLIGHTS**

- > Pricing: \$2,900,000 (\$116 PSF!!)
- > 24,963 Square Feet (22,776 Main, 2,187 2nd Level Office/Storage)
- > Retail building (Warehouse potential, if re-zoned)
- > Far below Replacement Cost
- > Sits on 2.5 Acres close to future UVU 37 Acre South County Campus!
- > Excellent Freeway Access
- > Currently used as bowling alley/fun center + Restaurant in front
- > 3-Phase Power 208 Voltage 1200 Amps
- > Clean Height Varies 15'6" to 24' (Note Girders on lower end are 5'6" tall and drop clear height to 10'. Girders on higher end are about 1'6"
- > Some HVAC/Ceiling Tiles/etc, in open area, would need to be removed to get 24' Clear
- > Zoning S-1: Can provide link of current permitted uses
- Potential to rezone to BPD, I-1, I-2 for various light industrial/manufacturing uses
- > 84 parking Stalls
- > Sale includes most furnishings/equipment and is sold as-is
- > Built in 2005

## **CONTACT US TODAY FOR A PRIVATE TOUR!**

Aaron Cook - Aaron@Coreutah.com - 801-787-7255

Kevin Ford - Kevin@Coreutah.com - 801-473-6519

122 W 900 N Payson Utah