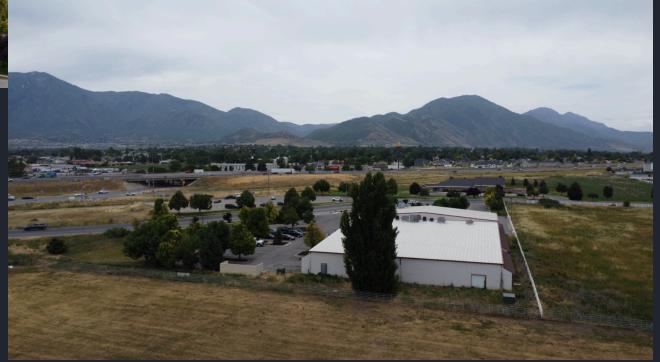

Office/Storage)
- > Retail building (Warehouse potential, if re-zoned)
- > Far below Replacement Cost
- > Sits on 2.5 Acres close to future UVU 37 Acre South County Campus!
- > Excellent Freeway Access
- > Currently used as bowling alley/fun center + Restaurant in front
- > 3-Phase Power 208 Voltage 1200 Amps
- > Clean Height Varies 15'6" to 24' (Note Girders on lower end are 5'6" tall and drop clear height to 10'. Girders on higher end are about 1'6"
- > Some HVAC/Ceiling Tiles/etc, in open area, would need to be removed to get 24' Clear
- > Zoning S-1: Can provide link of current permitted uses
- Potential to rezone to BPD, I-1, I-2 for various light industrial/manufacturing uses
- > 84 parking Stalls
- > Sale includes most furnishings/equipment and is sold as-is
- > Built in 2005



















## **AERIAL VIEW**





## **AERIAL VIEW**





## **CONTACT US TODAY FOR A PRIVATE TOUR!**

Aaron Cook - Aaron@Coreutah.com - 801-787-7255

Kevin Ford - Kevin@Coreutah.com - 801-473-6519





122 W 900 N Payson Utah