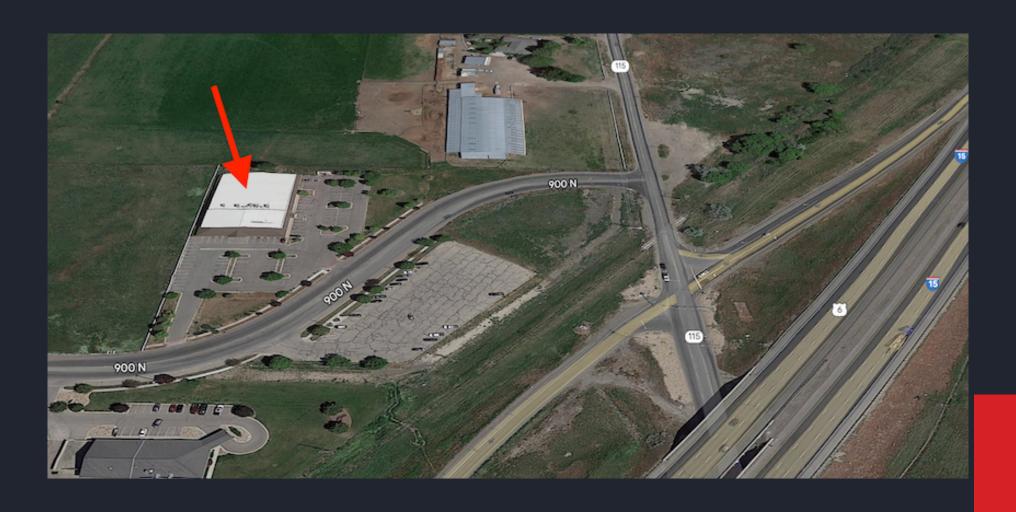

ng (Warehouse potential, if re-zoned)
- > Far below Replacement Cost
- > Sits on 2.5 Acres close to future UVU 37 Acre South County Campus!
- > Excellent Freeway Access
- > Currently used as bowling alley/fun center + Restaurant in front
- > 3-Phase Power 208 Voltage 1200 Amps
- > Clean Height Varies 15'6" to 24' (Note Girders on lower end are 5'6" tall and drop clear height to 10'. Girders on higher end are about 1'6"
- > Some HVAC/Ceiling Tiles/etc, in open area, would need to be removed to get 24' Clear
- > Zoning S-1: Can provide link of current permitted uses
- Potential to rezone to BPD, I-1, I-2 for various light industrial/manufacturing uses
- > 84 parking Stalls
- > Sale includes most furnishings/equipment and is sold as-is
- > Built in 2005



















## **AERIAL VIEW**





## **AERIAL VIEW**





## **CONTACT US TODAY FOR A PRIVATE TOUR!**

Aaron Cook - Aaron@Coreutah.com - 801-787-7255

Kevin Ford - Kevin@Coreutah.com - 801-473-6519





122 W 900 N Payson Utah