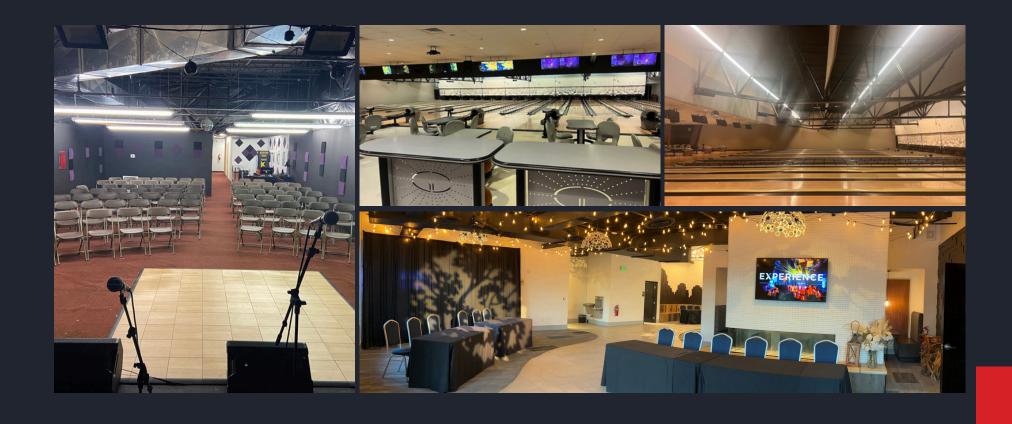

## **PROPERTY HIGHLIGHTS**

- > Pricing: \$2,900,000 (\$116 PSF!!)
- > 24,963 Square Feet (22,776 Main, 2,187 2nd Level Office/Storage)
- > Retail building (Warehouse potential, if re-zoned)
- > Far below Replacement Cost
- > Sits on 2.5 Acres close to future UVU 37 Acre South County Campus!
- > Excellent Freeway Access
- > Currently used as bowling alley/fun center + Restaurant in front
- > 3-Phase Power 208 Voltage 1200 Amps
- > Clean Height Varies 15'6" to 24' (Note Girders on lower end are 5'6" tall and drop clear height to 10'. Girders on higher end are about 1'6"
- > Some HVAC/Ceiling Tiles/etc, in open area, would need to be removed to get 24' Clear
- > Zoning S-1: Can provide link of current permitted uses
- Potential to rezone to BPD, I-1, I-2 for various light industrial/manufacturing uses
- > 84 parking Stalls
- > Sale includes most furnishings/equipment and is sold as-is
- > Built in 2005