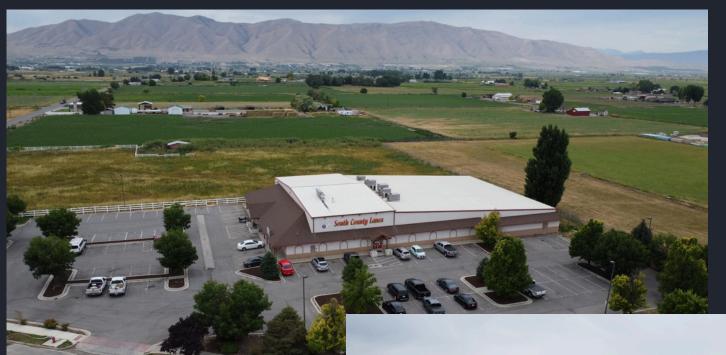

el Office/Storage)
- > Retail building (Warehouse potential, if re-zoned)
- > Far below Replacement Cost
- > Sits on 2.5 Acres close to future UVU 37 Acre South County Campus!
- > Excellent Freeway Access
- > Currently used as bowling alley/fun center + Restaurant in front
- > 3-Phase Power 208 Voltage 1200 Amps
- > Clean Height Varies 15'6" to 24' (Note Girders on lower end are 5'6" tall and drop clear height to 10'. Girders on higher end are about 1'6"
- > Some HVAC/Ceiling Tiles/etc, in open area, would need to be removed to get 24' Clear
- > Zoning S-1: Can provide link of current permitted uses
- Potential to rezone to BPD, I-1, I-2 for various light industrial/manufacturing uses
- > 84 parking Stalls
- > Sale includes most furnishings/equipment and is sold as-is
- > Built in 2005



















## **AERIAL VIEW**





## **AERIAL VIEW**





## **CONTACT US TODAY FOR A PRIVATE TOUR!**

Aaron Cook - Aaron@Coreutah.com - 801-787-7255

Kevin Ford - Kevin@Coreutah.com - 801-473-6519





122 W 900 N Payson Utah