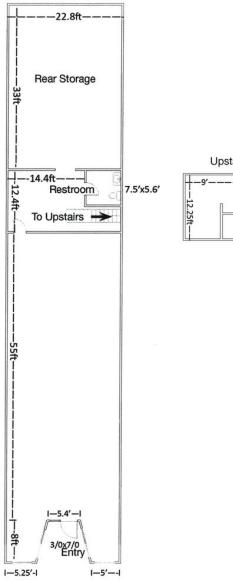

### **PROPERTY HIGHLIGHTS**

- Large, South-facing glass frontage
- Excellent foot traffic
- Exposed brick walls
- Great lighting
- Large storage in rear
- Bonus offices upstairs

#### **OFFERING SUMMARY**

| Lease Rate:    | \$2.25 SF/month (NNN) |
|----------------|-----------------------|
| Available SF:  | ±2,712 SF             |
| Building Size: | ±2,712 SF             |
| Property Type: | Retail                |