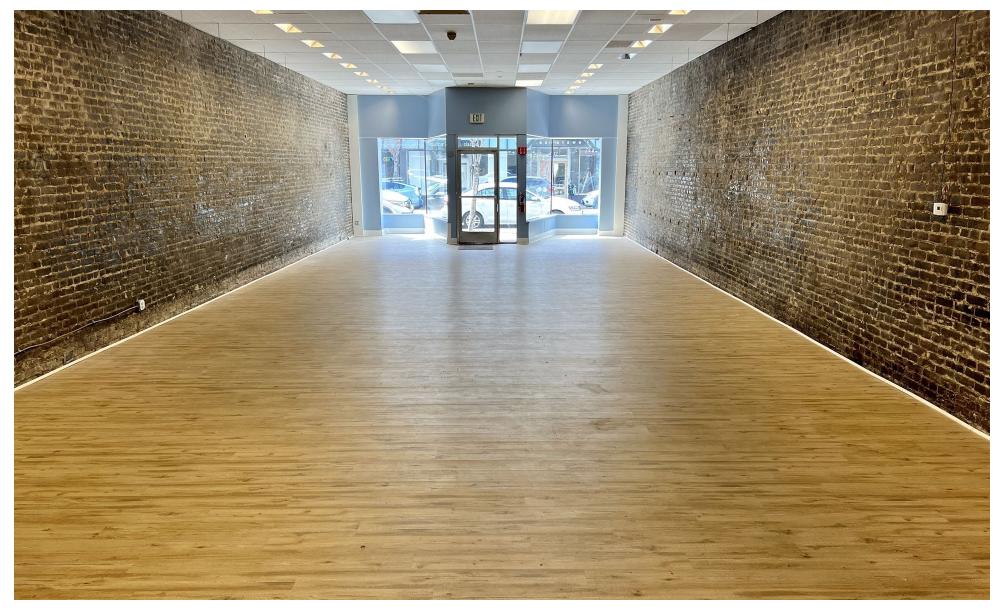

### **PROPERTY HIGHLIGHTS**

- Large, South-facing glass frontage
- Excellent foot traffic
- Exposed brick walls
- Great lighting
- Large storage in rear
- Bonus offices upstairs