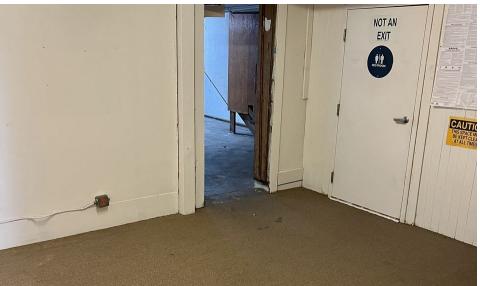

### **PROPERTY HIGHLIGHTS**

- Large, South-facing glass frontage
- Excellent foot traffic
- Exposed brick walls
- Great lighting
- Large storage in rear
- Bonus offices upstairs