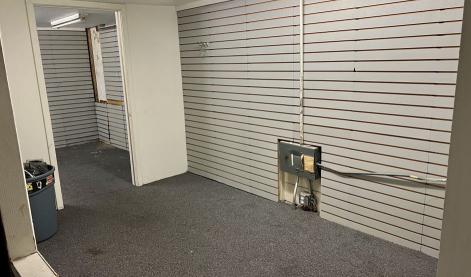

### **PROPERTY HIGHLIGHTS**

- Large, South-facing glass frontage
- Excellent foot traffic
- Exposed brick walls
- Great lighting
- Large storage in rear
- Bonus offices upstairs