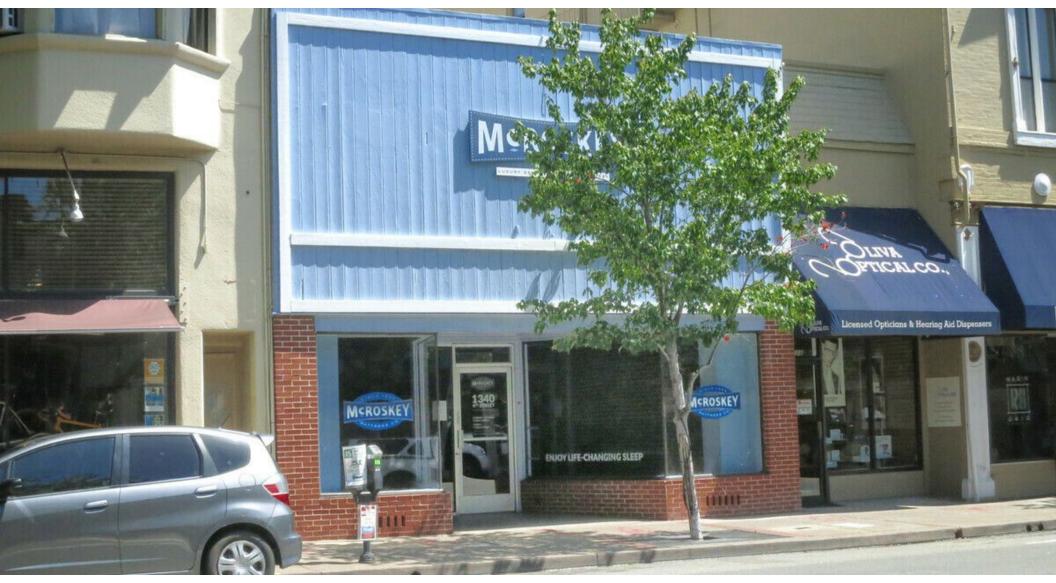

### **PROPERTY DESCRIPTION**

Ground retail with fantastic exposure to 4th Street foot traffic. Highly desired, South-facing units with plenty of natural light. Nearby to many of San Rafael's trendy restaurants as well as multiple parking structures.

### **PROPERTY HIGHLIGHTS**

- Large, South-facing glass frontage
- Excellent foot traffic
- Exposed brick walls
- Great lighting
- Large storage in rear
- Bonus offices upstairs

### LOCATION DESCRIPTION

Found on busy 4th Street, this prime, South-facing location along San Rafael's premier shopping corridor brings plenty of daily foot traffic and is near to many popular restaurants and a variety of shops. Several parking garages are close by for accessibility.