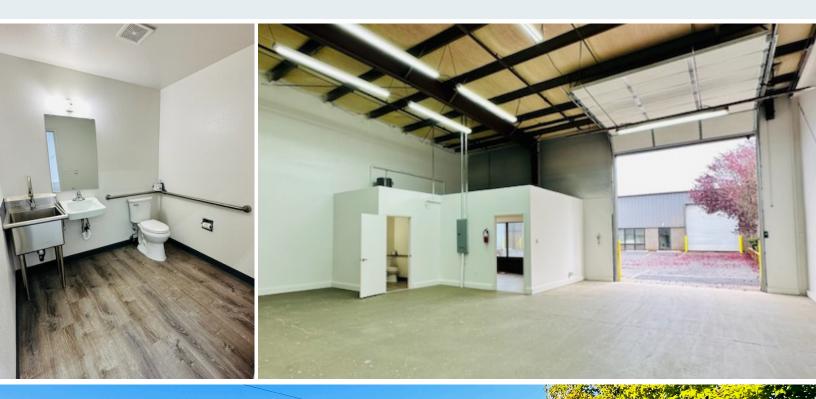

## HIGHLIGHTS

- > Air conditioned office
- Bathrooms
- Sprinklered
- > New LED Lighting
- Utility Sink
- > IP Industrial Zoning
- > 12' x 14' Grade door
- > Local, responsive ownership