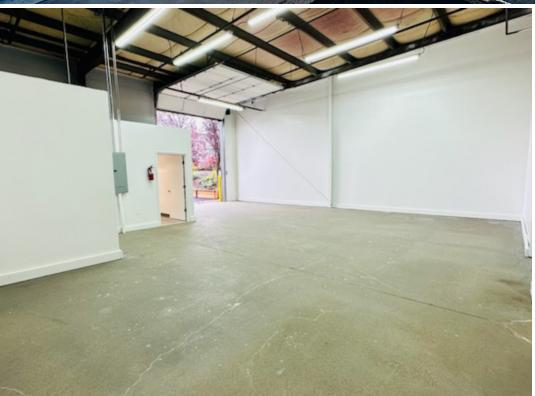

## HIGHLIGHTS

- > Air conditioned office
- Bathrooms
- Sprinklered
- > New LED Lighting
- Utility Sink
- > IP Industrial Zoning
- > 12' x 14' Grade door
- > Local, responsive ownership