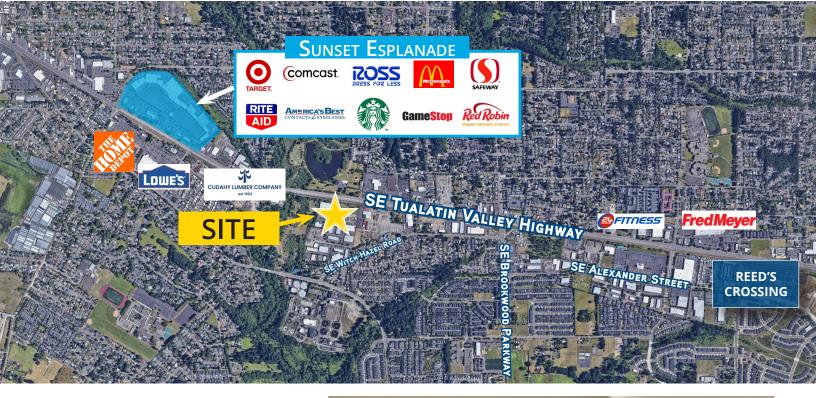

## **D&G** INDUSTRIAL PARK

2615 SE 39th Loop ■ Hillsboro, Oregon

Colliers

The D&G Industrial Park is an industrial business park in southern Hillsboro, with easy access to Tualatin Valley Highway. Its Washington County location makes it an attractive location for businesses to start and thrive.

## **PROPERTY ATTRIBUTES**

Easy access to

Hwy 8

Washington County

Fully sprinklered

Parking ratio 2/1,000

Incubator Spaces

Zoning: IND