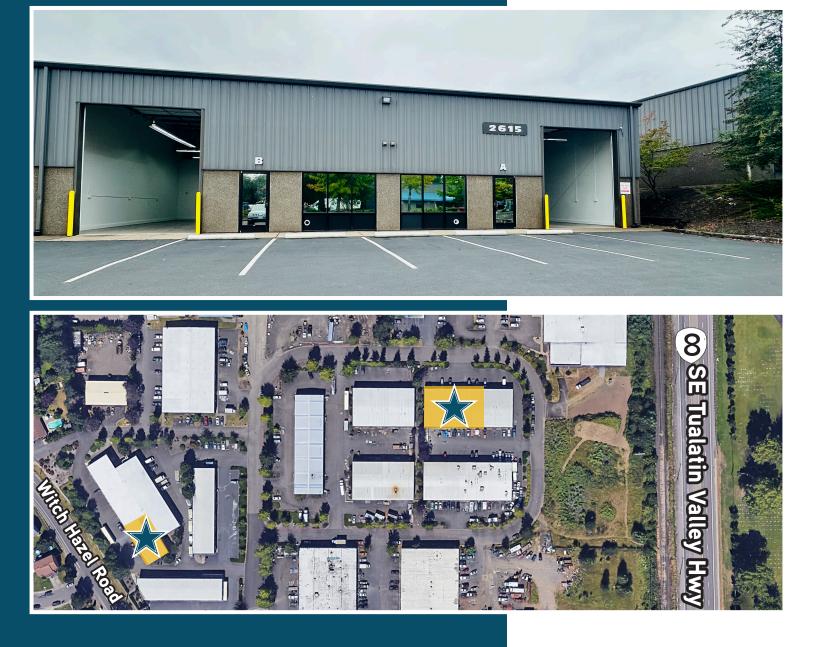

## **D&G** INDUSTRIAL PARK

2615 SE 39th Loop ■ Hillsboro, Oregon

Colliers

The D&G Industrial Park is an industrial business park in southern Hillsboro, with easy access to Tualatin Valley Highway. Its Washington County location makes it an attractive location for businesses to start and thrive.

## **PROPERTY ATTRIBUTES**

Easy access to

Hwy 8

Washington County

Fully sprinklered

Parking ratio 2/1,000

Incubator Spaces

Zoning: IND