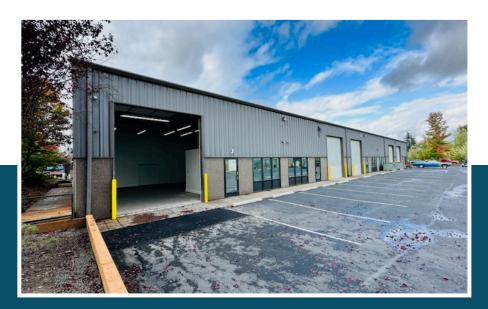

## **D&G** INDUSTRIAL PARK

2615 SE 39th Loop ■ Hillsboro, Oregon

Colliers

The D&G Industrial Park is an industrial business park in southern Hillsboro, with easy access to Tualatin Valley Highway. Its Washington County location makes it an attractive location for businesses to start and thrive.

## **PROPERTY ATTRIBUTES**

Easy access to

Hwy 8

Washington County

Fully sprinklered

Parking ratio 2/1,000

Incubator Spaces

Zoning: IND