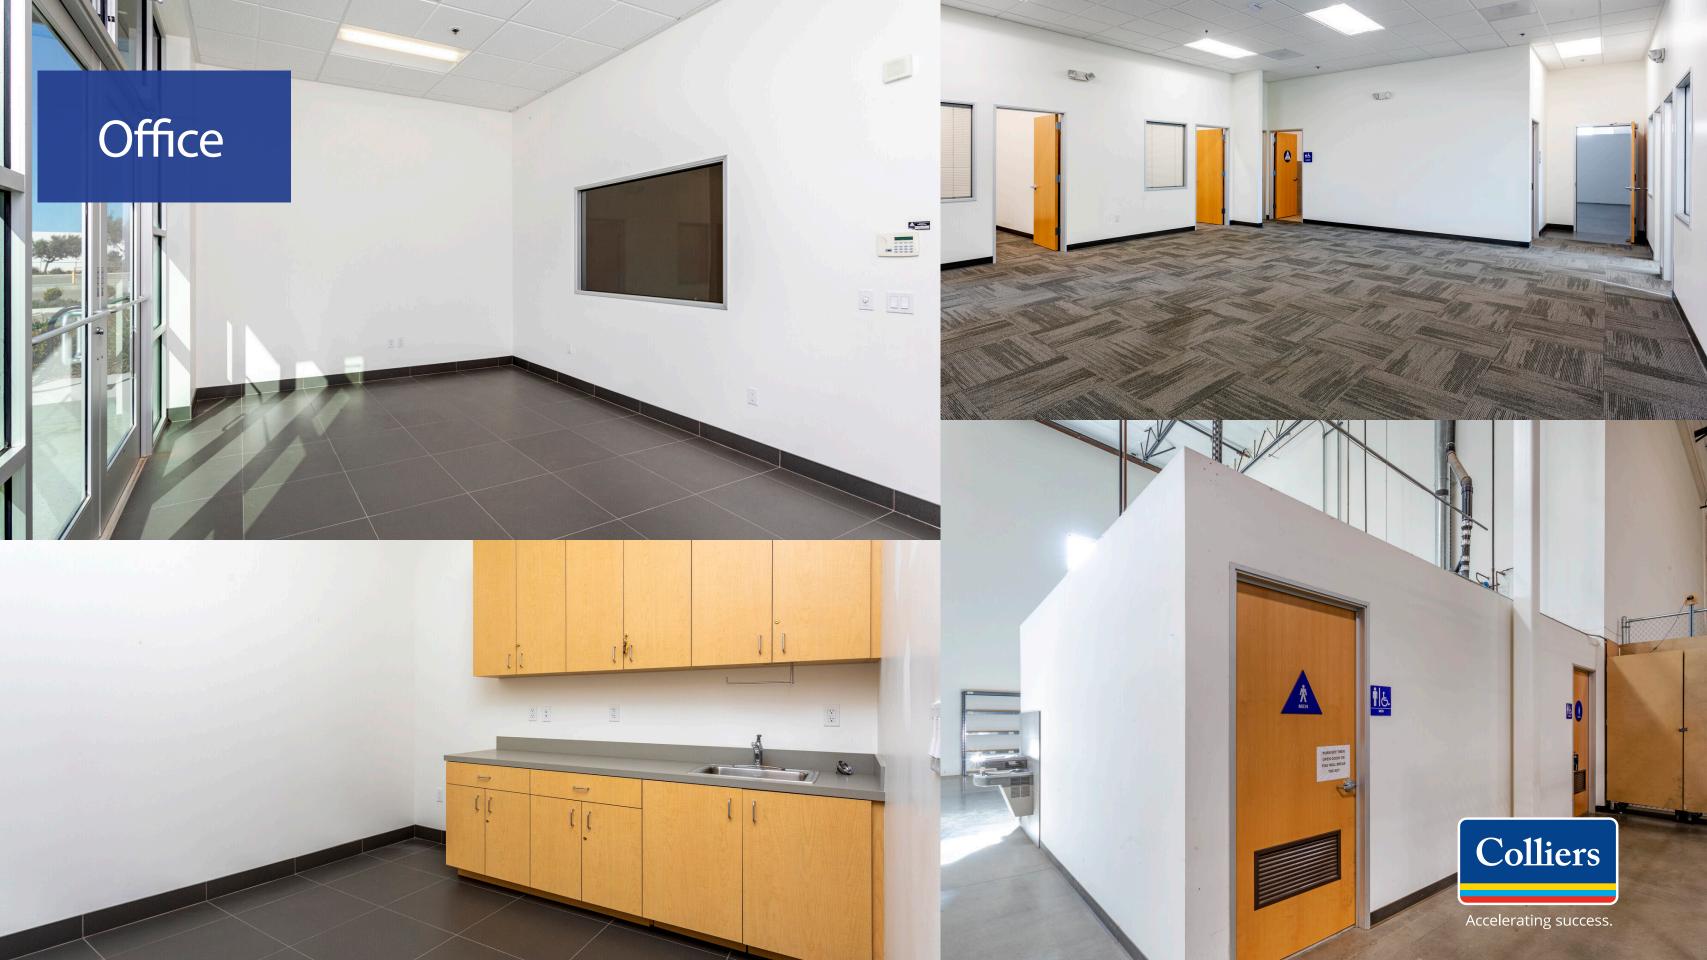

# 1401 W Fairway Drive, Santa Maria Property Overview

The pinnacle of industrial warehouse logistics buildings on the Central Coast. There are no other buildings of this class and caliber in Santa Maria. Stand-alone concrete tilt-up warehouse building includes 30' ceiling clear heights, ESFR sprinkler system and loading docks. Located adjacent to Santa Maria Airport, the facility boasts 8 dock high doors, and 8, 14' grade level doors, along with 2,427 SF of executive office space and ample onsite parking, with full truck circulation. Currently vacant and configured as a single tenant building, with the flexibility to demise into two suites. Built in 2015, this building is as modern a warehouse / manufacturing / logistics facility as you will find in the region. The finest warehouse facility on the Central Coast.

- » Lease Price: \$0.98 / SF / Month, NNN, (~\$0.17)
- » Sale Price: \$14,500,000 (\$290.61 / SF)

- » 49,895 <u>+</u> SF Stand-Alone Warehouse Building
- » 2,427 <u>+</u> SF of Office Space
- » Class A Building, Concrete Tilt-Up, Built in 2015
- » 8 Dock High / Loading Doors
- » 8, 14' Drive In / Grade Level Doors
- » 110 Parking Spaces
- » 1,600 Amps, 480 Volts of Heavy Power
- » Lot Size: 3.36 <u>+</u> Acres (146,362 SF)
- » APN: 111-760-028
- » Zone: PD / M-1 City of Santa Maria