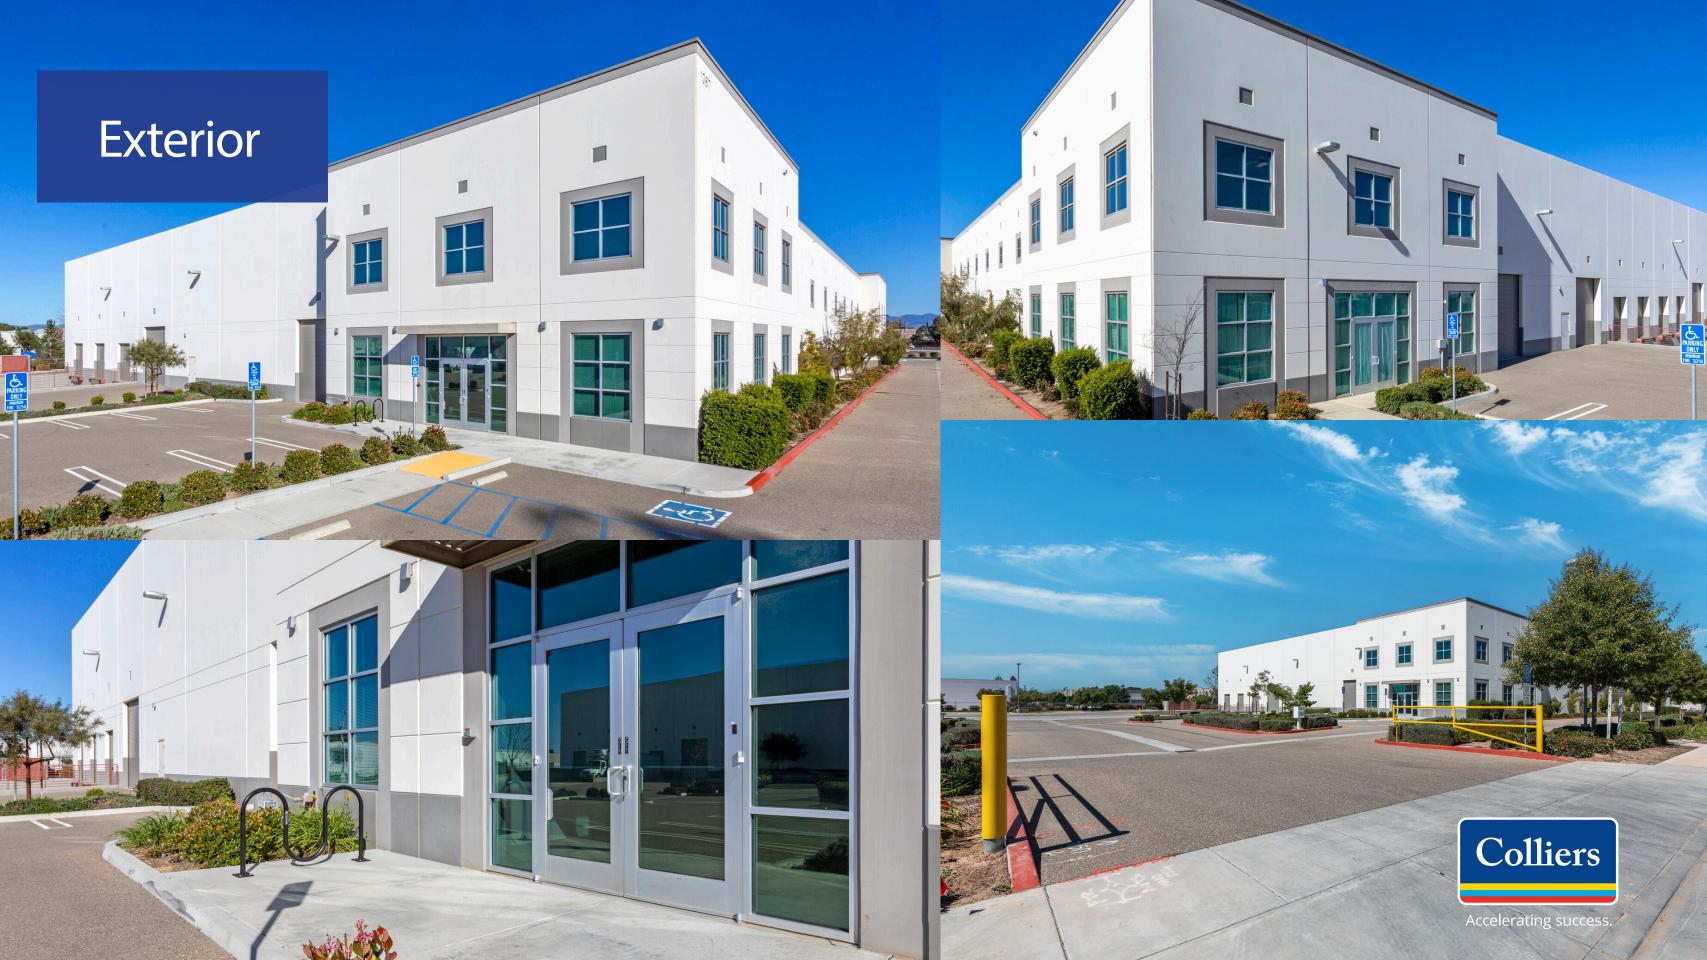

# 1401 W Fairway Drive, Santa Maria Property Overview

The pinnacle of industrial warehouse logistics buildings on the Central Coast. There are no other buildings of this class and caliber in Santa Maria. Stand-alone concrete tilt-up warehouse building includes 30' ceiling clear heights, ESFR sprinkler system and loading docks. Located adjacent to Santa Maria Airport, the facility boasts 8 dock high doors, and 8, 14' grade level doors, along with 2,427 SF of executive office space and ample onsite parking, with full truck circulation. Currently vacant and configured as a single tenant building, with the flexibility to demise into two suites. Built in 2015, this building is as modern a warehouse / manufacturing / logistics facility as you will find in the region. The finest warehouse facility on the Central Coast.

- » Lease Price: \$0.98 / SF / Month, NNN, (~\$0.17)
- » Sale Price: \$14,500,000 (\$290.61 / SF)

- » 49,895 <u>+</u> SF Stand-Alone Warehouse Building
- » 2,427 <u>+</u> SF of Office Space
- » Class A Building, Concrete Tilt-Up, Built in 2015
- » 8 Dock High / Loading Doors
- » 8, 14' Drive In / Grade Level Doors
- » 110 Parking Spaces
- » 1,600 Amps, 480 Volts of Heavy Power
- » Lot Size: 3.36 <u>+</u> Acres (146,362 SF)
- » APN: 111-760-028
- » Zone: PD / M-1 City of Santa Maria