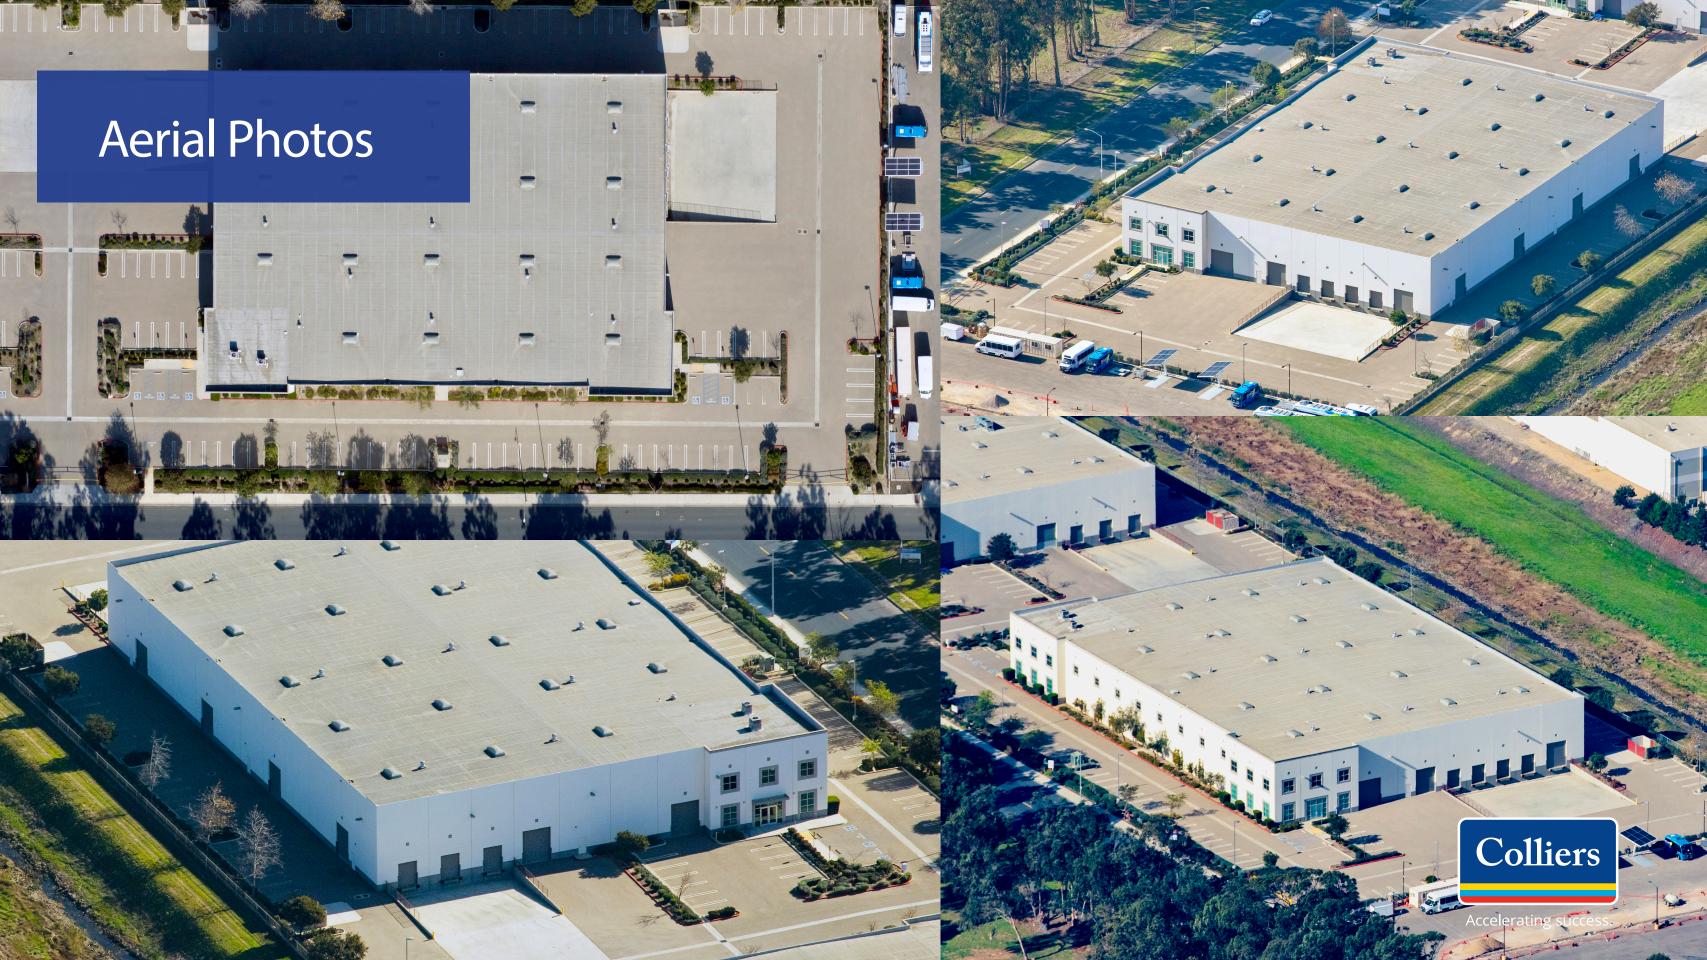

# 1401 W Fairway Drive, Santa Maria Property Overview

The pinnacle of industrial warehouse logistics buildings on the Central Coast. There are no other buildings of this class and caliber in Santa Maria. Stand-alone concrete tilt-up warehouse building includes 30' ceiling clear heights, ESFR sprinkler system and loading docks. Located adjacent to Santa Maria Airport, the facility boasts 8 dock high doors, and 8, 14' grade level doors, along with 2,427 SF of executive office space and ample onsite parking, with full truck circulation. Currently vacant and configured as a single tenant building, with the flexibility to demise into two suites. Built in 2015, this building is as modern a warehouse / manufacturing / logistics facility as you will find in the region. The finest warehouse facility on the Central Coast.

- » Lease Price: \$0.98 / SF / Month, NNN, (~\$0.17)
- » Sale Price: \$14,500,000 (\$290.61 / SF)

- » 49,895 <u>+</u> SF Stand-Alone Warehouse Building
- » 2,427 <u>+</u> SF of Office Space
- » Class A Building, Concrete Tilt-Up, Built in 2015
- » 8 Dock High / Loading Doors
- » 8, 14' Drive In / Grade Level Doors
- » 110 Parking Spaces
- » 1,600 Amps, 480 Volts of Heavy Power
- » Lot Size: 3.36 <u>+</u> Acres (146,362 SF)
- » APN: 111-760-028
- » Zone: PD / M-1 City of Santa Maria