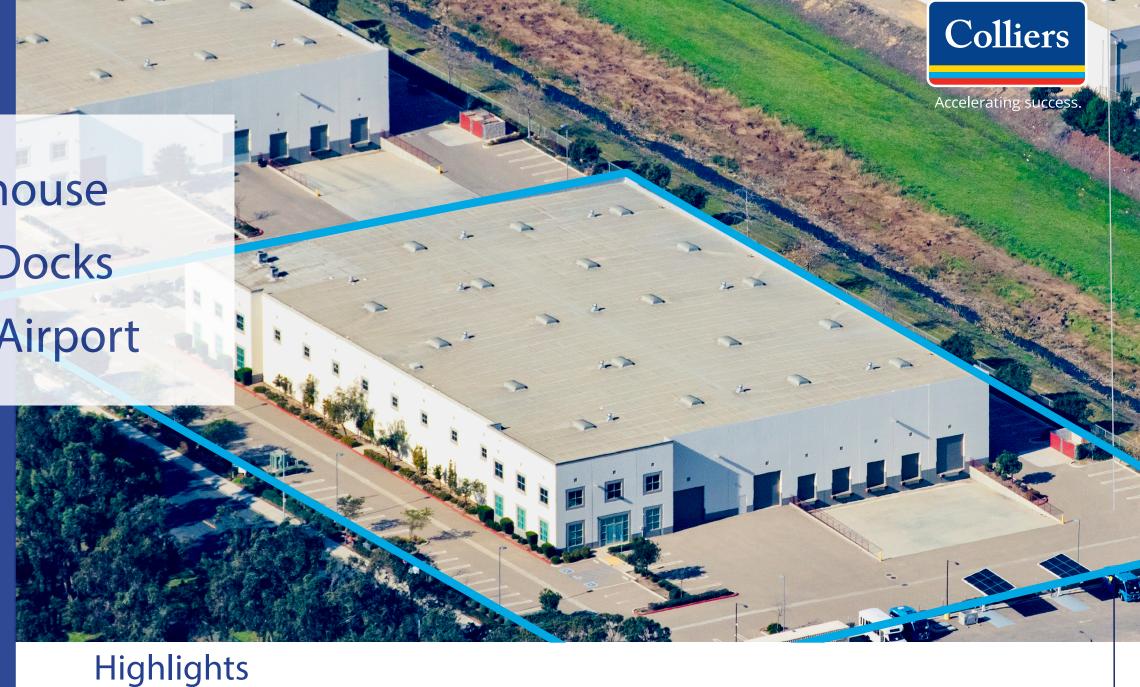

# For Sale or Lease

Class A Industrial / Warehouse 50,000 ± SF Tilt-Up with Docks Adjacent to Santa Maria Airport

# 1401 W Fairway Drive, Santa Maria Property Overview

The pinnacle of industrial warehouse logistics buildings on the Central Coast. There are no other buildings of this class and caliber in Santa Maria. Stand-alone concrete tilt-up warehouse building includes 30' ceiling clear heights, ESFR sprinkler system and loading docks. Located adjacent to Santa Maria Airport, the facility boasts 8 dock high doors, and 8, 14' grade level doors, along with 2,427 SF of executive office space and ample onsite parking, with full truck circulation. Currently vacant and configured as a single tenant building, with the flexibility to demise into two suites. Built in 2015, this building is as modern a warehouse / manufacturing / logistics facility as you will find in the region. The finest warehouse facility on the Central Coast.

- » Lease Price: \$0.98 / SF / Month, NNN, (~\$0.17)
- » Sale Price: \$14,500,000 (\$290.61 / SF)

- » 49,895 <u>+</u> SF Stand-Alone Warehouse Building
- » 2,427 <u>+</u> SF of Office Space
- » Class A Building, Concrete Tilt-Up, Built in 2015
- » 8 Dock High / Loading Doors
- » 8, 14' Drive In / Grade Level Doors
- » 110 Parking Spaces
- » 1,600 Amps, 480 Volts of Heavy Power
- » Lot Size: 3.36 <u>+</u> Acres (146,362 SF)
- » APN: 111-760-028
- » Zone: PD / M-1 City of Santa Maria