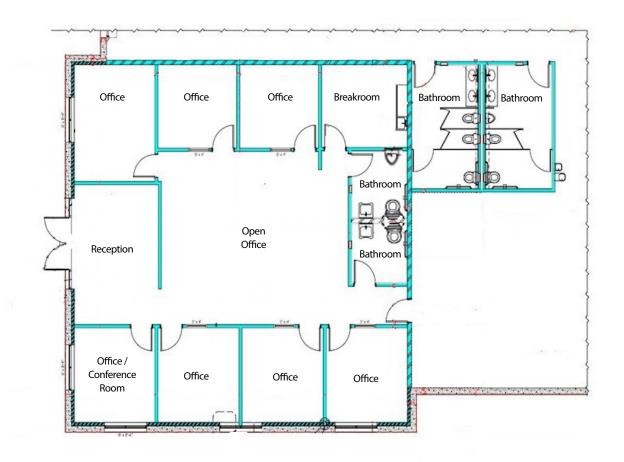

# 1401 W Fairway Drive, Santa Maria Property Overview

The pinnacle of industrial warehouse logistics buildings on the Central Coast. There are no other buildings of this class and caliber in Santa Maria. Stand-alone concrete tilt-up warehouse building includes 30' ceiling clear heights, ESFR sprinkler system and loading docks. Located adjacent to Santa Maria Airport, the facility boasts 8 dock high doors, and 8, 14' grade level doors, along with 2,427 SF of executive office space and ample onsite parking, with full truck circulation. Currently vacant and configured as a single tenant building, with the flexibility to demise into two suites. Built in 2015, this building is as modern a warehouse / manufacturing / logistics facility as you will find in the region. The finest warehouse facility on the Central Coast.

- » Lease Price: \$0.98 / SF / Month, NNN, (~\$0.17)
- » Sale Price: \$14,500,000 (\$290.61 / SF)

- » 49,895 <u>+</u> SF Stand-Alone Warehouse Building
- » 2,427 <u>+</u> SF of Office Space
- » Class A Building, Concrete Tilt-Up, Built in 2015
- » 8 Dock High / Loading Doors
- » 8, 14' Drive In / Grade Level Doors
- » 110 Parking Spaces
- » 1,600 Amps, 480 Volts of Heavy Power
- » Lot Size: 3.36 <u>+</u> Acres (146,362 SF)
- » APN: 111-760-028
- » Zone: PD / M-1 City of Santa Maria

# Site Plan

Plan is Approximate

Preston Thomas, SIOR Senior Vice President / Principal CA License No. 01378821 preston.h.thomas@colliers.com + 1 805 544 3900