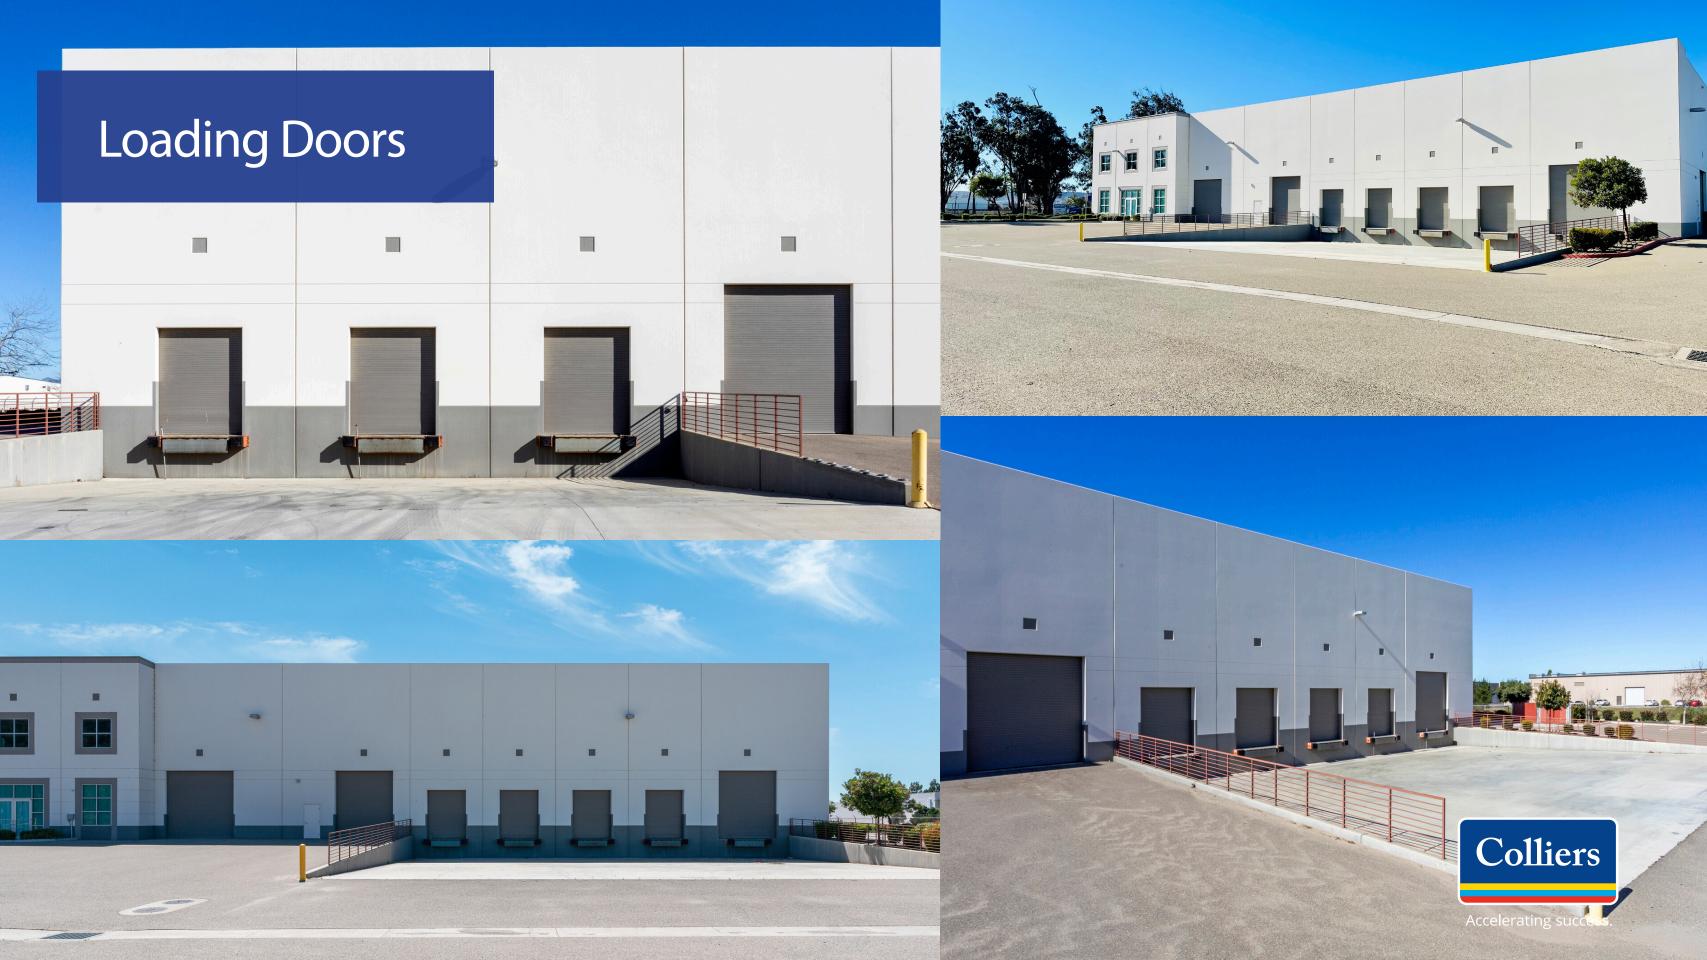

**Eight Dock High Loading Doors** 

**Eight Ground Level** Doors

30'Ceiling

Sprinklers

Accelerating success.

# 1401 W Fairway Drive, Santa Maria Property Overview

The pinnacle of industrial warehouse logistics buildings on the Central Coast. There are no other buildings of this class and caliber in Santa Maria. Stand-alone concrete tilt-up warehouse building includes 30' ceiling clear heights, ESFR sprinkler system and loading docks. Located adjacent to Santa Maria Airport, the facility boasts 8 dock high doors, and 8, 14' grade level doors, along with 2,427 SF of executive office space and ample onsite parking, with full truck circulation. Currently vacant and configured as a single tenant building, with the flexibility to demise into two suites. Built in 2015, this building is as modern a warehouse / manufacturing / logistics facility as you will find in the region. The finest warehouse facility on the Central Coast.

- » Lease Price: \$0.98 / SF / Month, NNN, (~\$0.17)
- » Sale Price: \$14,500,000 (\$290.61 / SF)

- » 49,895 <u>+</u> SF Stand-Alone Warehouse Building
- » 2,427 <u>+</u> SF of Office Space
- » Class A Building, Concrete Tilt-Up, Built in 2015
- » 8 Dock High / Loading Doors
- » 8, 14' Drive In / Grade Level Doors
- » 110 Parking Spaces
- » 1,600 Amps, 480 Volts of Heavy Power
- » Lot Size: 3.36 <u>+</u> Acres (146,362 SF)
- » APN: 111-760-028
- » Zone: PD / M-1 City of Santa Maria