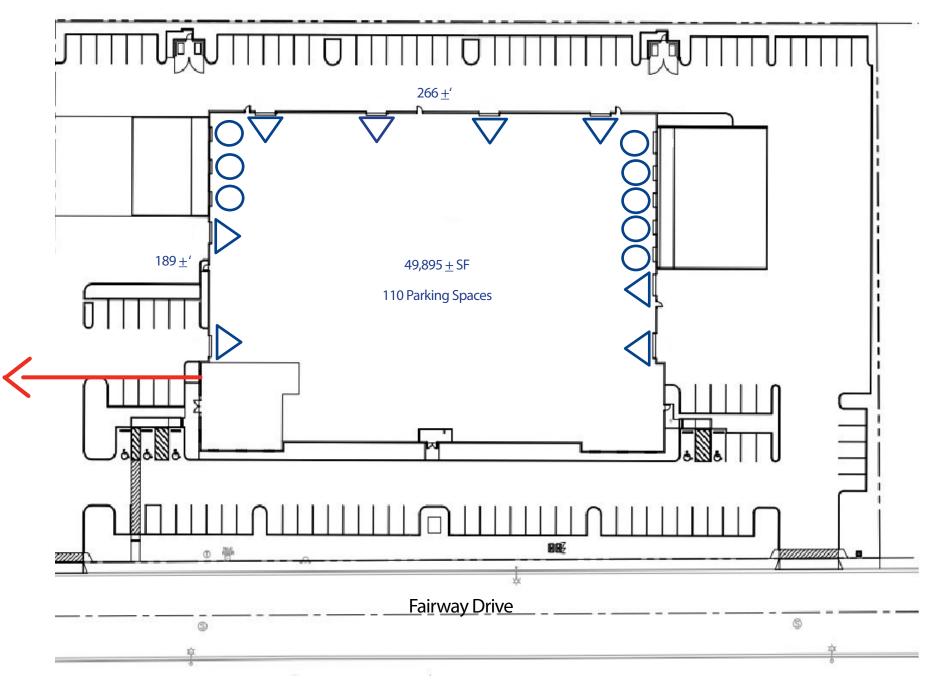

# 1401 W Fairway Drive, Santa Maria Property Overview

The pinnacle of industrial warehouse logistics buildings on the Central Coast. There are no other buildings of this class and caliber in Santa Maria. Stand-alone concrete tilt-up warehouse building includes 30' ceiling clear heights, ESFR sprinkler system and loading docks. Located adjacent to Santa Maria Airport, the facility boasts 8 dock high doors, and 8, 14' grade level doors, along with 2,427 SF of executive office space and ample onsite parking, with full truck circulation. Currently vacant and configured as a single tenant building, with the flexibility to demise into two suites. Built in 2015, this building is as modern a warehouse / manufacturing / logistics facility as you will find in the region. The finest warehouse facility on the Central Coast.

- » Lease Price: \$0.98 / SF / Month, NNN, (~\$0.17)
- » Sale Price: \$14,500,000 (\$290.61 / SF)

- » 49,895 <u>+</u> SF Stand-Alone Warehouse Building
- » 2,427 <u>+</u> SF of Office Space
- » Class A Building, Concrete Tilt-Up, Built in 2015
- » 8 Dock High / Loading Doors
- » 8, 14' Drive In / Grade Level Doors
- » 110 Parking Spaces
- » 1,600 Amps, 480 Volts of Heavy Power
- » Lot Size: 3.36 <u>+</u> Acres (146,362 SF)
- » APN: 111-760-028
- » Zone: PD / M-1 City of Santa Maria

# Site Plan

Plan is Approximate

Preston Thomas, SIOR Senior Vice President / Principal CA License No. 01378821 preston.h.thomas@colliers.com + 1 805 544 3900