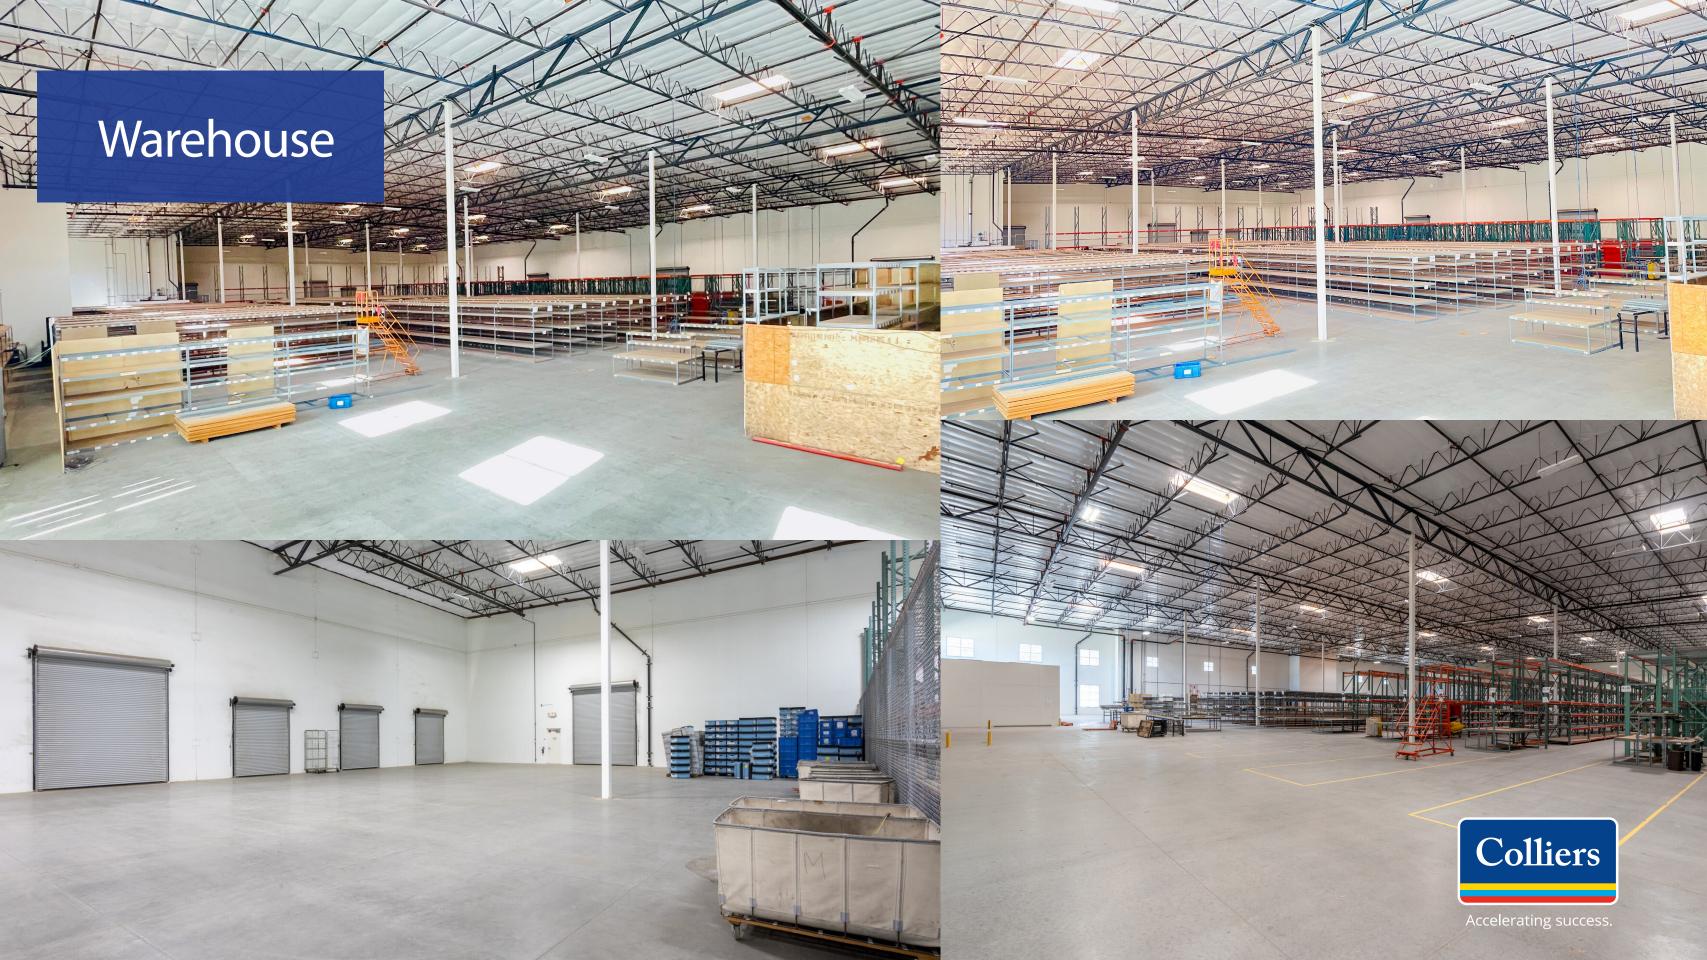

**Eight Dock High Loading Doors** 

**Eight Ground Level** Doors

30'Ceiling

Sprinklers

Accelerating success.

# 1401 W Fairway Drive, Santa Maria Property Overview

The pinnacle of industrial warehouse logistics buildings on the Central Coast. There are no other buildings of this class and caliber in Santa Maria. Stand-alone concrete tilt-up warehouse building includes 30' ceiling clear heights, ESFR sprinkler system and loading docks. Located adjacent to Santa Maria Airport, the facility boasts 8 dock high doors, and 8, 14' grade level doors, along with 2,427 SF of executive office space and ample onsite parking, with full truck circulation. Currently vacant and configured as a single tenant building, with the flexibility to demise into two suites. Built in 2015, this building is as modern a warehouse / manufacturing / logistics facility as you will find in the region. The finest warehouse facility on the Central Coast.

- » Lease Price: \$0.98 / SF / Month, NNN, (~\$0.17)
- » Sale Price: \$14,500,000 (\$290.61 / SF)

- » 49,895 <u>+</u> SF Stand-Alone Warehouse Building
- » 2,427 <u>+</u> SF of Office Space
- » Class A Building, Concrete Tilt-Up, Built in 2015
- » 8 Dock High / Loading Doors
- » 8, 14' Drive In / Grade Level Doors
- » 110 Parking Spaces
- » 1,600 Amps, 480 Volts of Heavy Power
- » Lot Size: 3.36 <u>+</u> Acres (146,362 SF)
- » APN: 111-760-028
- » Zone: PD / M-1 City of Santa Maria