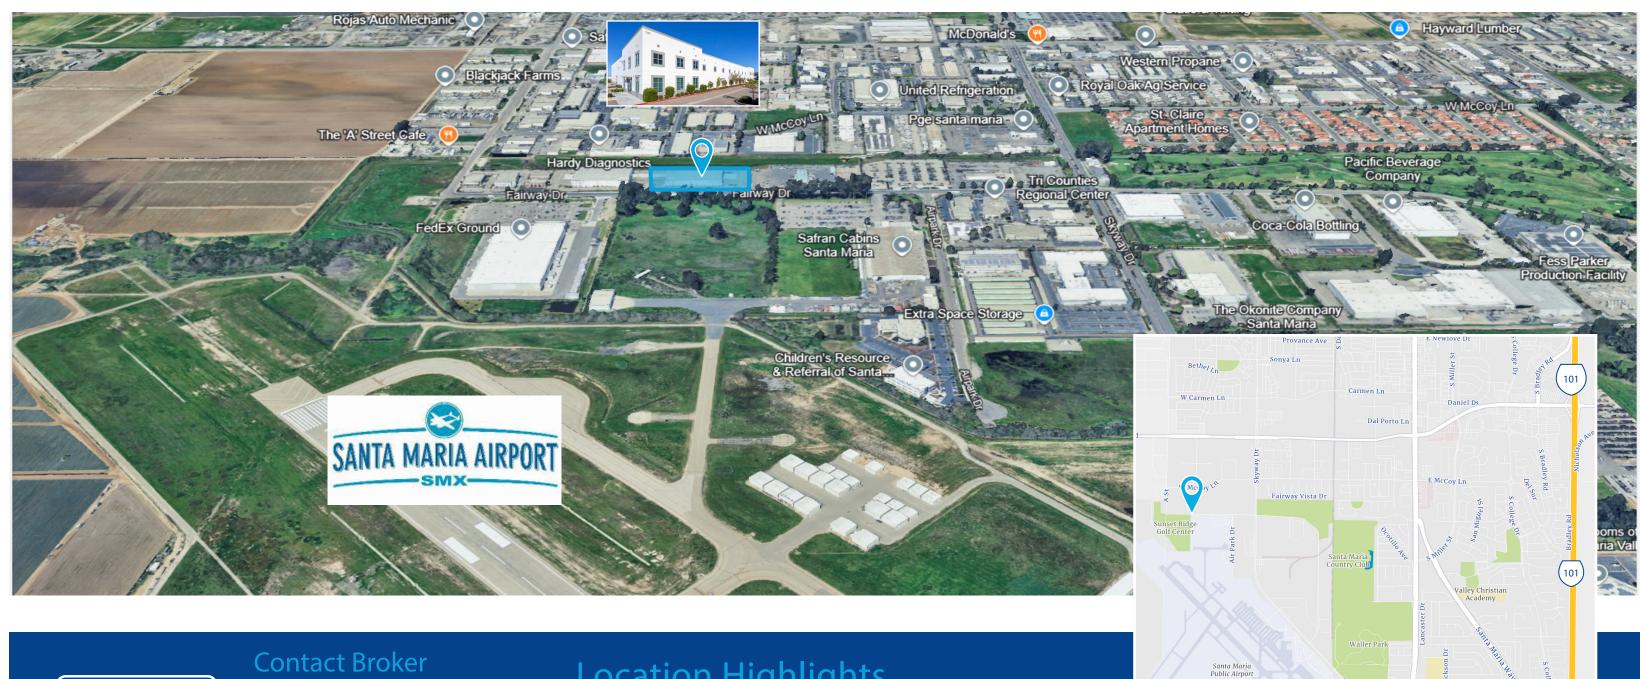

nth, NNN, (~\$0.17)
- » Sale Price: \$14,500,000 (\$290.61 / SF)

- » 49,895 <u>+</u> SF Stand-Alone Warehouse Building
- » 2,427 <u>+</u> SF of Office Space
- » Class A Building, Concrete Tilt-Up, Built in 2015
- » 8 Dock High / Loading Doors
- » 8, 14' Drive In / Grade Level Doors
- » 110 Parking Spaces
- » 1,600 Amps, 480 Volts of Heavy Power
- » Lot Size: 3.36 <u>+</u> Acres (146,362 SF)
- » APN: 111-760-028
- » Zone: PD / M-1 City of Santa Maria

### **Contact Broker**

Preston Thomas, SIOR Senior Vice President / Principal CA License No. 01378821 preston.h.thomas@colliers.com + 1 805 544 3900 Colliers | SLO 1301 Chorro Street San Luis Obispo, CA 93401 Office Line +1 805 544 3900 colliers.com





## 1401 W Fairway Drive, Santa Maria

# Site Plan





Plan is Approximate

















Preston Thomas, SIOR Senior Vice President / Principal CA License No. 01378821 preston.h.thomas@colliers.com + 1 805 544 3900

# **Location Highlights**



Located in the West Santa Maria adjacent to