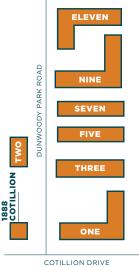

## PARK

**PROPERTY TYPE** OFFICE/MEDICAL PARK

NUMBER OF BUILDINGS 8

**TOTAL PARK SIZE** ±230,000 SF

YEAR BUILT 1974 **BUILDING ONE RENOVATED** 2018

SUBMARKET CENTRAL PERIMETER

LEASE RATE FULL SERVICE GROSS

**ZONING** O/I (OFFICE-INSTITUTION)