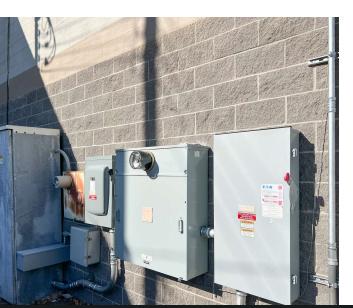

### **Property Highlights**

- CALL FOR PRICING
- +/- 10,620 SF industrial building
- Power: 120/208 3 phase
- 3 grade level doors
- Ample space for storage and distribution
- Sufficient parking
- Easy access to major transportation routes
- Ideal for warehouse or manufacturing users
- Cannabis business, equipment and CUP available for purchase separately