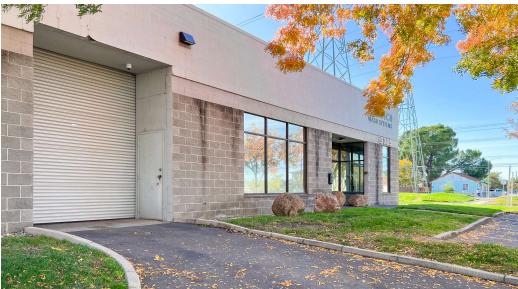

### **Property Description**

This +/-10,620 SF industrial building offers ample space for storage and manufacturing activities. Strategically located in Sacramento, the property provides easy access to major transportation routes, ensuring seamless logistical operations. With a prime focus on functionality and convenience, this property is perfectly suited for warehouse or distribution activities. Don't miss out on the chance to secure a valuable asset in the heart of Sacramento's industrial landscape.

### **Property Highlights**

- CALL FOR PRICING
- +/- 10,620 SF industrial building
- Power: 120/208 3 phase
- 3 grade level doors
- Ample space for storage and distribution
- Sufficient parking
- Easy access to major transportation routes
- Ideal for warehouse or manufacturing users
- Cannabis business, equipment and CUP available for purchase separately