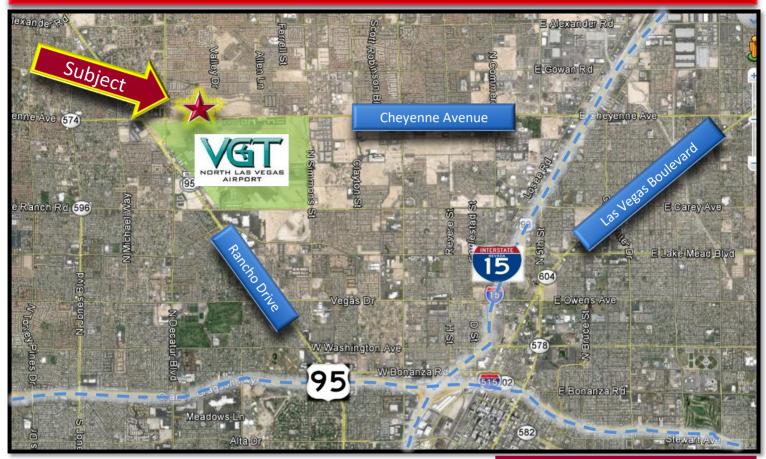

Cheyenne Valley Gateway
Business Park

NWC of W. Cheyenne and Valley Dr.

Just north of the North Las Vegas Airport