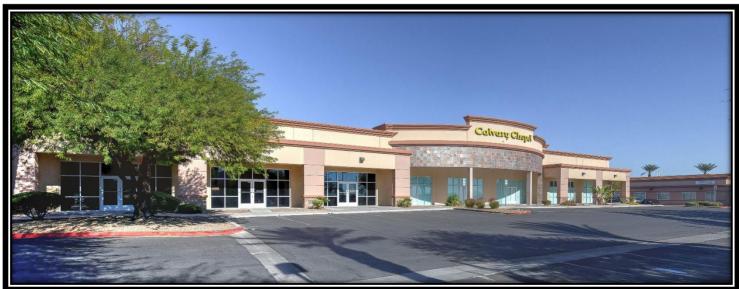

## NNN Income Property For Sale \$3,800,000

4370 West Cheyenne Avenue, North Las Vegas, NV 89032

- 12,999+/- square foot retail building
- 100% NNN leased to <u>Calvary Chapel Meadow</u> <u>Mesa</u>
- APN: 139-07-417-012
- Built in 2005
- City of North Las Vegas Zoned (PUD) Planned Unit Development
- Full kitchen with walk-in cooler, walk in freezer and stainless steel and granite counter tops.
- 100% occupied by a church tenant with a absolute NNN lease.
- Rent \$26,285.66 includes taxes and association dues.

## NNN Income Property For Sale

4370 West Cheyenne Avenue, North Las Vegas, NV 89032