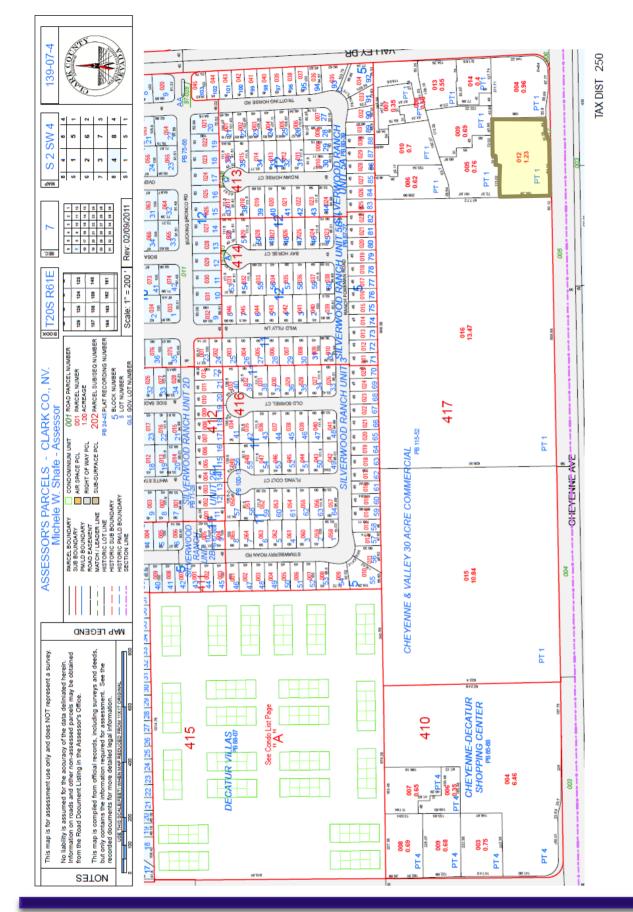

## NNN Income Property For Sale \$3,800,000

4370 West Cheyenne Avenue, North Las Vegas, NV 89032

- 12,999+/- square foot retail building
- 100% NNN leased to <u>Calvary Chapel Meadow</u> <u>Mesa</u>
- APN: 139-07-417-012
- Built in 2005
- City of North Las Vegas Zoned (PUD) Planned Unit Development
- Full kitchen with walk-in cooler, walk in freezer and stainless steel and granite counter tops.
- 100% occupied by a church tenant with a absolute NNN lease.
- Rent \$26,285.66 includes taxes and association dues.

### 4370 West Cheyenne Avenue, North Las Vegas, NV 89032

Office: 702-992-7534 Cell: 702-595-6244 00. Henderson, NV 89052

### 4370 West Cheyenne Avenue, North Las Vegas, NV 89032

Office: 702-992-7534 Cell: 702-595-6244 00, Henderson, NV 89052

2855 St Rose Parkway, Suite 100, Henderson, NV 89052 markanthonyrua@gmail.com www.mrlandlasvegas.com

### 4370 West Cheyenne Avenue, North Las Vegas, NV 89032

Office: 702-992-7534 Cell: 702-595-6244

Mark Anthony Rua Brokers 2855 St Rose Parkwa

Office: 702-992-7534 Cell: 702-595-6244

2855 St Rose Parkway, Suite 100, Henderson, NV 89052 markanthonyrua@gmail.com www.mrlandlasvegas.com for errors or omissions is assumed. The price, data, and other information are subject to change or the listing may be with