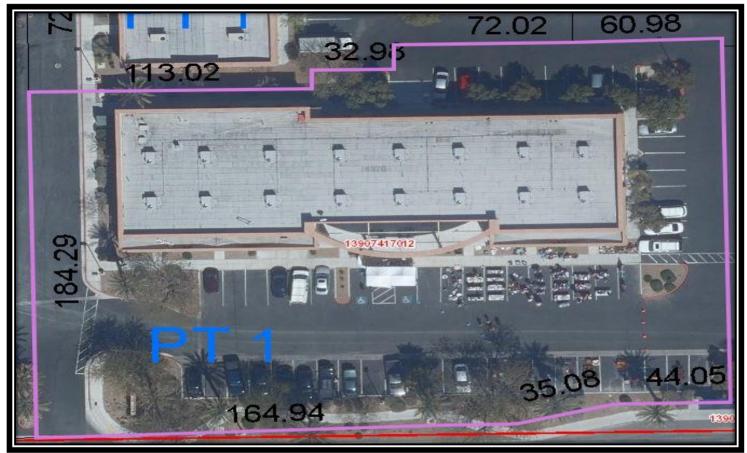

## NNN Income Property For Sale \$3,800,000

4370 West Cheyenne Avenue, North Las Vegas, NV 89032

- 12,999+/- square foot retail building
- 100% NNN leased to <u>Calvary Chapel Meadow</u> <u>Mesa</u>
- APN: 139-07-417-012
- Built in 2005
- City of North Las Vegas Zoned (PUD) Planned Unit Development
- Full kitchen with walk-in cooler, walk in freezer and stainless steel and granite counter tops.
- 100% occupied by a church tenant with a absolute NNN lease.
- Rent \$26,285.66 includes taxes and association dues.

Cheyenne Valley Gateway
Business Park

NWC of W. Cheyenne and Valley Dr.

Just north of the North Las Vegas Airport