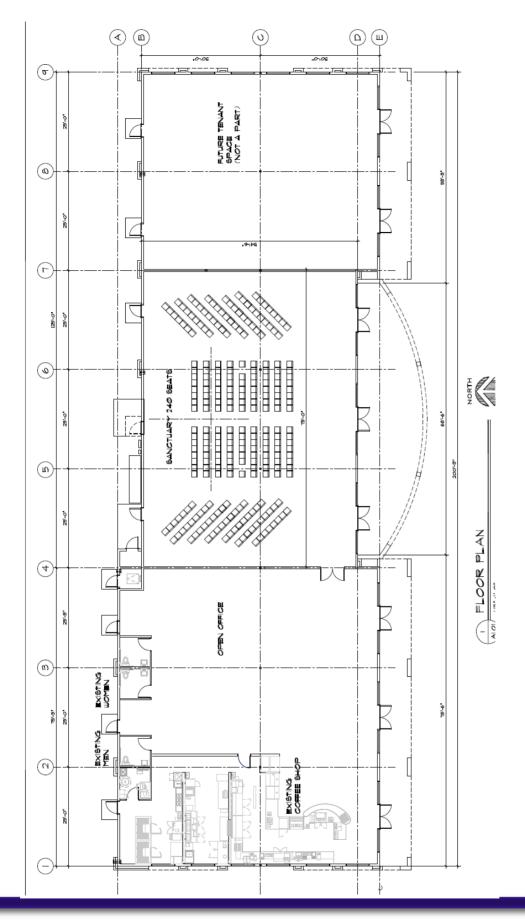

## NNN Income Property For Sale \$3,800,000

4370 West Cheyenne Avenue, North Las Vegas, NV 89032

- 12,999+/- square foot retail building
- 100% NNN leased to <u>Calvary Chapel Meadow</u> <u>Mesa</u>
- APN: 139-07-417-012
- Built in 2005
- City of North Las Vegas Zoned (PUD) Planned Unit Development
- Full kitchen with walk-in cooler, walk in freezer and stainless steel and granite counter tops.
- 100% occupied by a church tenant with a absolute NNN lease.
- Rent \$26,285.66 includes taxes and association dues.