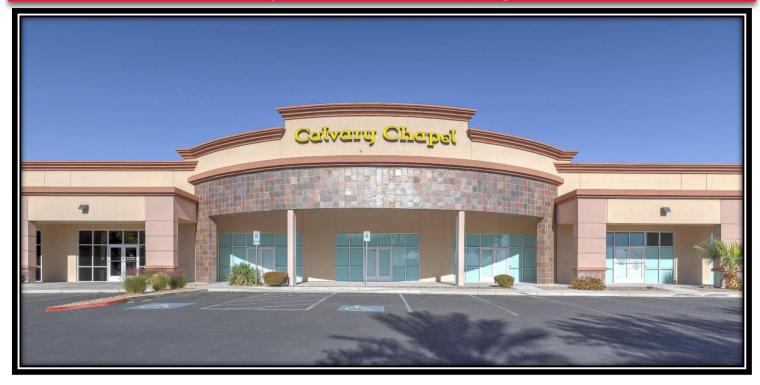

### **EXCLUSIVE LISTING!**

## NNN Income Property For Sale \$3,800,000

4370 West Cheyenne Avenue, North Las Vegas, NV 89032

- 12,999+/- square foot retail building
- 100% NNN leased to <u>Calvary Chapel Meadow</u> <u>Mesa</u>
- APN: 139-07-417-012
- Built in 2005
- City of North Las Vegas Zoned (PUD) Planned Unit Development
- Full kitchen with walk-in cooler, walk in freezer and stainless steel and granite counter tops.
- 100% occupied by a church tenant with a absolute NNN lease.
- Rent \$26,285.66 includes taxes and association dues.

## NNN Income Property For Sale

4370 West Cheyenne Avenue, North Las Vegas, NV 89032

### 4370 West Cheyenne Avenue, North Las Vegas, NV 89032

Office: 702-992-7534 Cell: 702-595-6244 00. Henderson, NV 89052