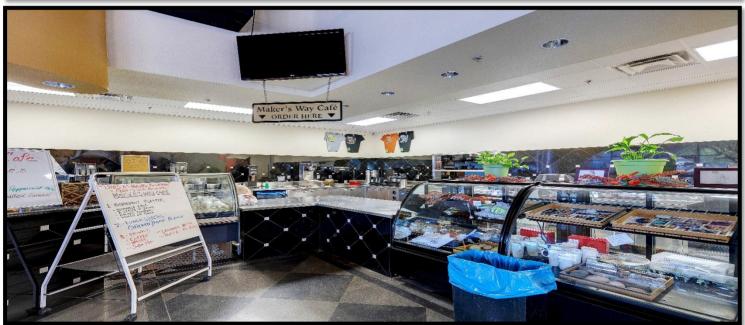

## NNN Income Property For Sale \$3,800,000

4370 West Cheyenne Avenue, North Las Vegas, NV 89032

- 12,999+/- square foot retail building
- 100% NNN leased to <u>Calvary Chapel Meadow</u> <u>Mesa</u>
- APN: 139-07-417-012
- Built in 2005
- City of North Las Vegas Zoned (PUD) Planned Unit Development
- Full kitchen with walk-in cooler, walk in freezer and stainless steel and granite counter tops.
- 100% occupied by a church tenant with a absolute NNN lease.
- Rent \$26,285.66 includes taxes and association dues.

### 4370 West Cheyenne Avenue, North Las Vegas, NV 89032

Office: 702-992-7534 Cell: 702-595-6244 00. Henderson, NV 89052

### 4370 West Cheyenne Avenue, North Las Vegas, NV 89032

Office: 702-992-7534 Cell: 702-595-6244 00, Henderson, NV 89052

2855 St Rose Parkway, Suite 100, Henderson, NV 89052 markanthonyrua@gmail.com www.mrlandlasvegas.com

### 4370 West Cheyenne Avenue, North Las Vegas, NV 89032

Office: 702-992-7534 Cell: 702-595-6244

Mark Anthony Rua Brokers 2855 St Rose Parkwa

Office: 702-992-7534 Cell: 702-595-6244

2855 St Rose Parkway, Suite 100, Henderson, NV 89052 markanthonyrua@gmail.com www.mrlandlasvegas.com for errors or omissions is assumed. The price, data, and other information are subject to change or the listing may be with