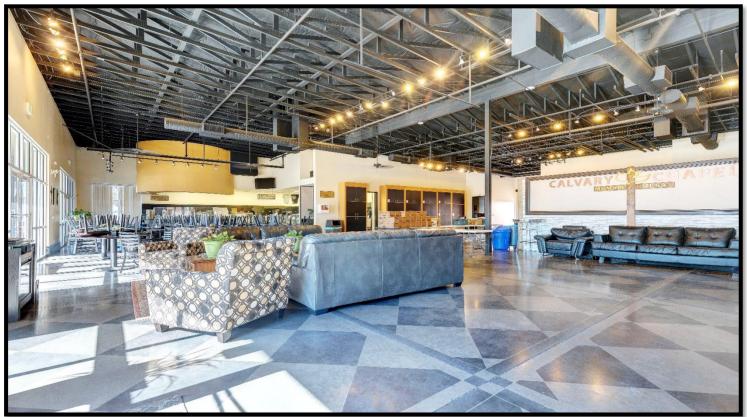

## NNN Income Property For Sale \$3,800,000

4370 West Cheyenne Avenue, North Las Vegas, NV 89032

- 12,999+/- square foot retail building
- 100% NNN leased to <u>Calvary Chapel Meadow</u> <u>Mesa</u>
- APN: 139-07-417-012
- Built in 2005
- City of North Las Vegas Zoned (PUD) Planned Unit Development
- Full kitchen with walk-in cooler, walk in freezer and stainless steel and granite counter tops.
- 100% occupied by a church tenant with a absolute NNN lease.
- Rent \$26,285.66 includes taxes and association dues.

### 4370 West Cheyenne Avenue, North Las Vegas, NV 89032

Office: 702-992-7534 Cell: 702-595-6244 00. Henderson, NV 89052

### 4370 West Cheyenne Avenue, North Las Vegas, NV 89032

Office: 702-992-7534 Cell: 702-595-6244 00, Henderson, NV 89052

2855 St Rose Parkway, Suite 100, Henderson, NV 89052 markanthonyrua@gmail.com www.mrlandlasvegas.com

### 4370 West Cheyenne Avenue, North Las Vegas, NV 89032

Office: 702-992-7534 Cell: 702-595-6244

Mark Anthony Rua Brokers 2855 St Rose Parkwa

Office: 702-992-7534 Cell: 702-595-6244

2855 St Rose Parkway, Suite 100, Henderson, NV 89052 markanthonyrua@gmail.com www.mrlandlasvegas.com for errors or omissions is assumed. The price, data, and other information are subject to change or the listing may be with