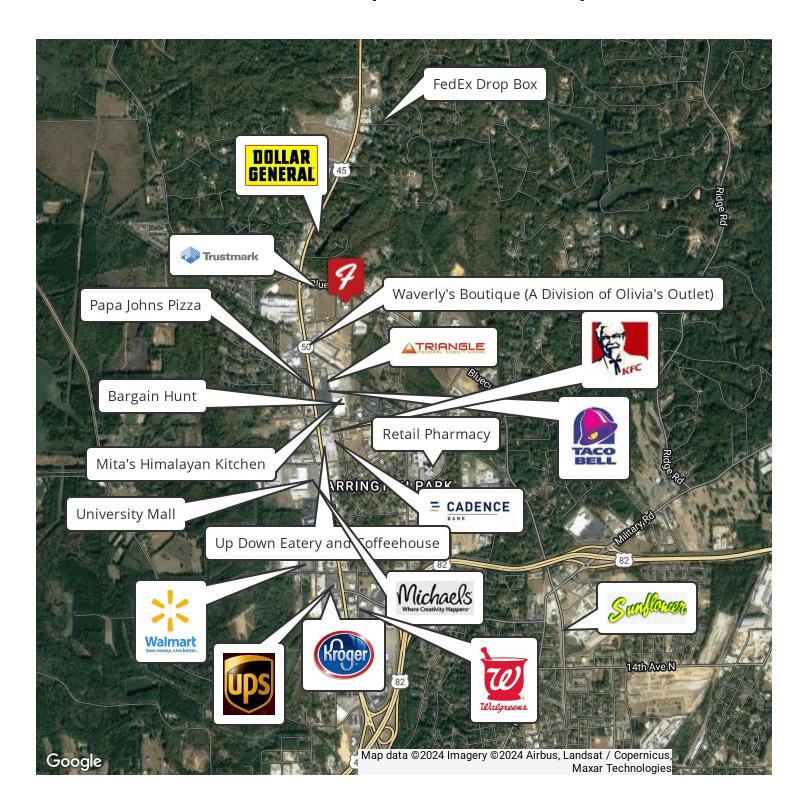

al fenced area of 1.97 +/- acres can also be available for an added use and lease.

Directions. Columbus, MS to Hwy 45 N, right on Chubby Rd, located on the right.

#### PROPERTY HIGHLIGHTS

**RE TAXES: \$0.39 SF (EST.)** 

**INSURANCE:** \$0.61 SF (EST.)

**CAM:** \$0.10 SF (EST.)

for more information contact:

Scott Farmer Broker/Owner C. 662.341.5205

 ${\bf scott@farmer commercial properties.com}$ 

248 Chubby Dr Additional Photos

### 248 CHUBBY DRIVE, COLUMBUS, MS 39705

























for more information contact:

Scott Farmer Broker/Owner C. 662.341.5205

 ${\bf scott@farmer commercial properties.com}$ 

248 Chubby Dr Additional Photos

## 248 CHUBBY DRIVE, COLUMBUS, MS 39705

























248 Chubby Dr Retailer Map

#### 248 CHUBBY DRIVE, COLUMBUS, MS 39705



for more information contact:

Scott Farmer
Broker/Owner
C. 662.341.5205

 ${\bf scott@farmer commercial properties.com}$ 

248 Chubby Dr Location Map

## 248 CHUBBY DRIVE, COLUMBUS, MS 39705



### 248 CHUBBY DRIVE, COLUMBUS, MS 39705



| POPULATION                           | o.3 MILES           | 0.5 MILES            | 1 MILE              |
|--------------------------------------|---------------------|----------------------|---------------------|
| Total Population                     | 159                 | 1,090                | 3,114               |
| Average Age                          | 42                  | 40                   | 40                  |
| Average Age (Male)                   | 41                  | 39                   | 39                  |
| Average Age (Fema