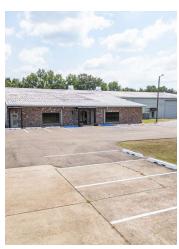

# 248 CHUBBY DR 248 Chubby Drive, Columbus, MS 39705

SCOTT FARMER

Broker/Owner C. 662.341.5205 scott@farmercommercialproperties.com

248 Chubby Dr Executive Summary

#### PROPERTY OVERVIEW

Columbus, MS. 248 Chubby Lane. Multiple use and very versatile warehouse featuring 24,633 SF. This warehouse opportunity located just off Hwy 45 N and Bluecutt Road features approximately 19,000 SF of warehouse space with 2 large roll-up doors, along with approximately 28-30 foot of center eave height. Other features include 48x90 showroom, 4 bathrooms, 3 offices, and plenty of storage. This lease space is situated on 2.27 +/- acres with plenty of parking and excellent ingress/egress. An additional fenced area of 1.97 +/- acres can also be available for an added use and lease.