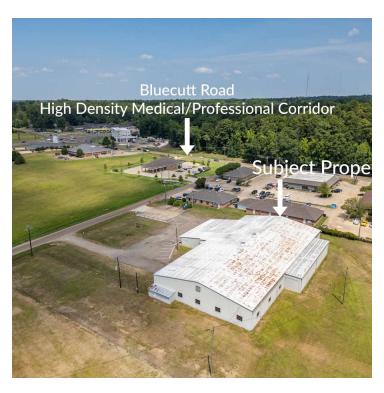

# 248 CHUBBY DR 248 Chubby Drive, Columbus, MS 39705

SCOTT FARMER

Broker/Owner C. 662.341.5205 scott@farmercommercialproperties.com

248 Chubby Dr Executive Summary

#### PROPERTY OVERVIEW

Columbus, MS. 248 Chubby Lane. Multiple use and very versatile warehouse featuring 24,633 SF. This warehouse opportunity located just off Hwy 45 N and Bluecutt Road features approximately 19,000 SF of warehouse space with 2 large roll-up doors, along with approximately 28-30 foot of center eave height. Other features include 48x90 showroom, 4 bathrooms, 3 offices, and plenty of storage. This lease space is situated on 2.27 +/- acres with plenty of parking and excellent ingress/egress. An additional fenced area of 1.97 +/- acres can also be available for an added use and lease.