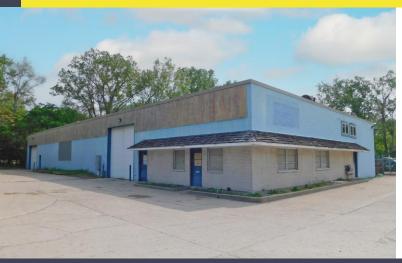

### 747 ORCHARD LAKE ROAD

- 9,114 square feet available
- 2,000 square feet of office
- 16' clear height
- (2) 12x14 grade level doors
- Zoned Industrial
- 200 amps, 240 volts, 3-phase

#### **OVERALL PROPERTY**

- Located on a 3.170-acre site
- Fenced yard/parking
- Quick access to Telegraph Road, M-59 and I-75
- 747 Orchard Lake is currently under lease until July 2028, 751 Orchard Lake is vacant
- Sale Price: \$1,100,000 (\$120.69/sq. ft.)