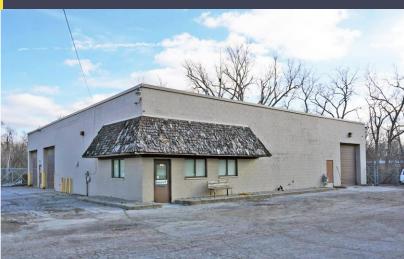

### 751 ORCHARD LAKE ROAD

- 5,998 square feet available
- 1,560 square feet of office
- 1,053 square foot mezzanine above office area
- 15' clear height
- (3) 12x14 grade level doors
- Zoned Industrial

#### **OVERALL PROPERTY**

- Located on a 3.170-acre site
- Fenced yard/parking
- Quick access to Telegraph Road, M-59 and I-75
- 747 Orchard Lake is currently under lease until July 2028, 751 Orchard Lake is vacant
- Sale Price: \$1,100,000 (\$120.69/sq. ft.)