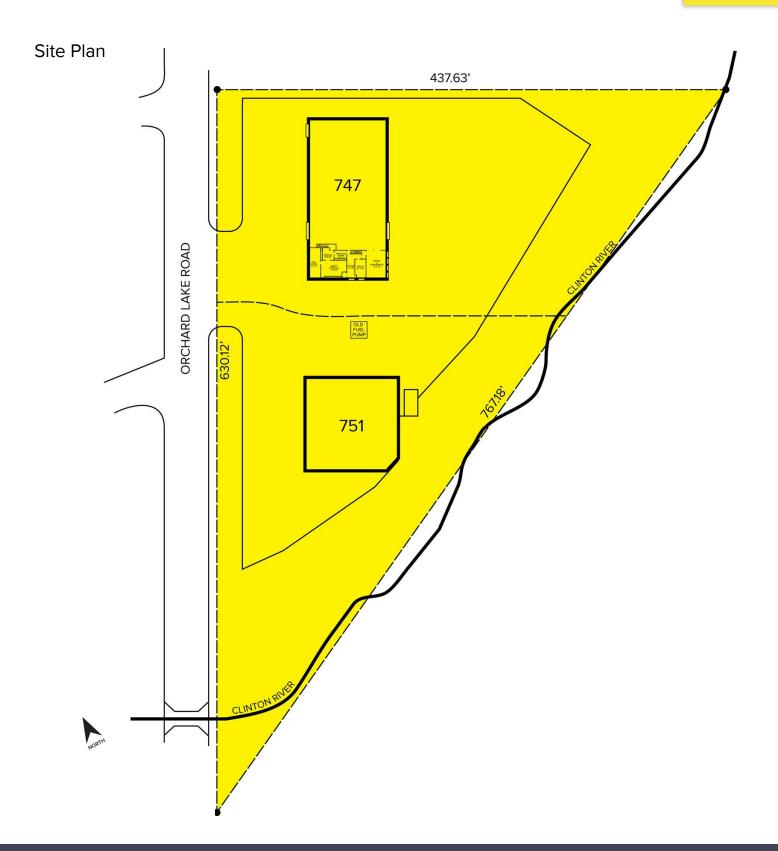

#### **OVERALL PROPERTY**

- Located on a 3.170-acre site
- Fenced yard/parking
- Quick access to Telegraph Road, M-59 and I-75
- 747 Orchard Lake is currently under lease until July 2028, 751 Orchard Lake is vacant
- Sale Price: \$1,100,000 (\$120.69/sq. ft.)

#### Aerial