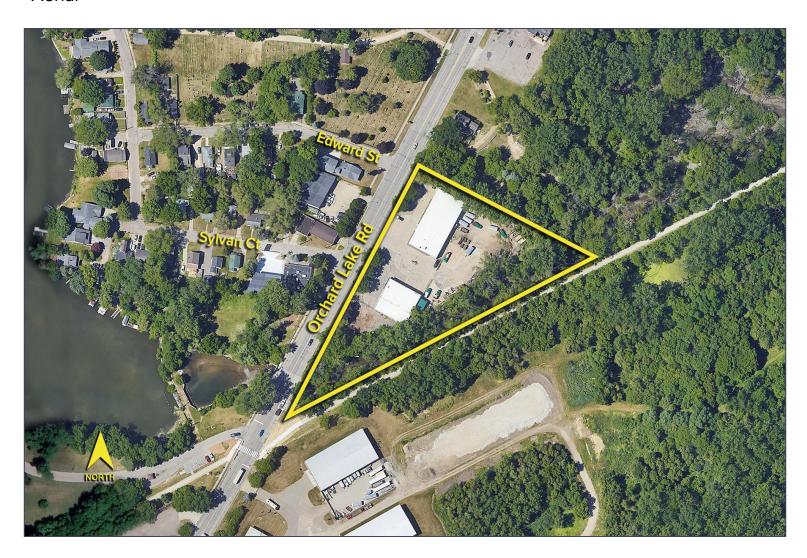

#### **OVERALL PROPERTY**

- Located on a 3.170-acre site
- Fenced yard/parking
- Quick access to Telegraph Road, M-59 and I-75
- 747 Orchard Lake is currently under lease until July 2028, 751 Orchard Lake is vacant
- Sale Price: \$1,100,000 (\$120.69/sq. ft.)

#### Aerial