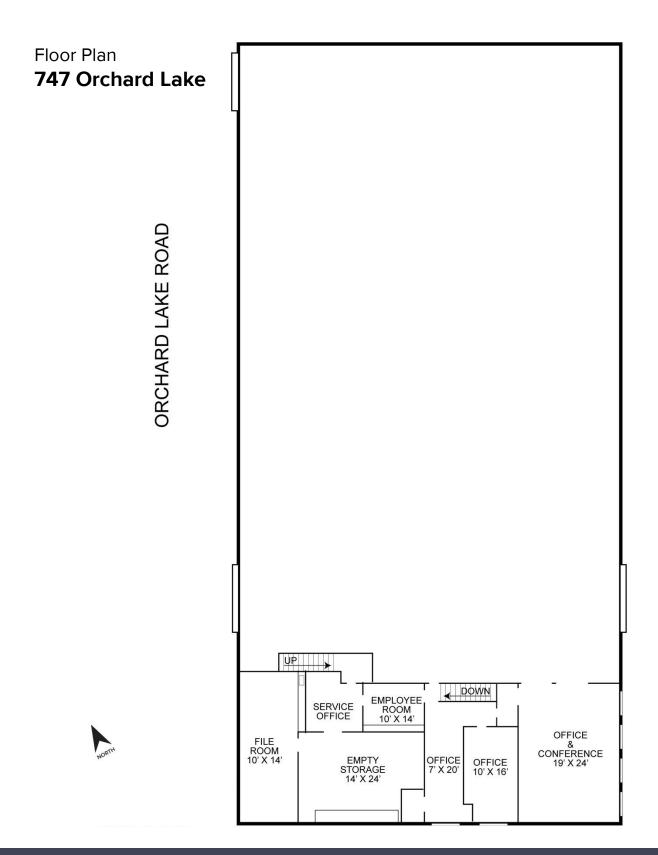

### 747 ORCHARD LAKE ROAD

- 9,114 square feet available
- 2,000 square feet of office
- 16' clear height
- (2) 12x14 grade level doors
- Zoned Industrial
- 200 amps, 240 volts, 3-phase

#### **OVERALL PROPERTY**

- Located on a 3.170-acre site
- Fenced yard/parking
- Quick access to Telegraph Road, M-59 and I-75
- 747 Orchard Lake is currently under lease until July 2028, 751 Orchard Lake is vacant
- Sale Price: \$1,100,000 (\$120.69/sq. ft.)