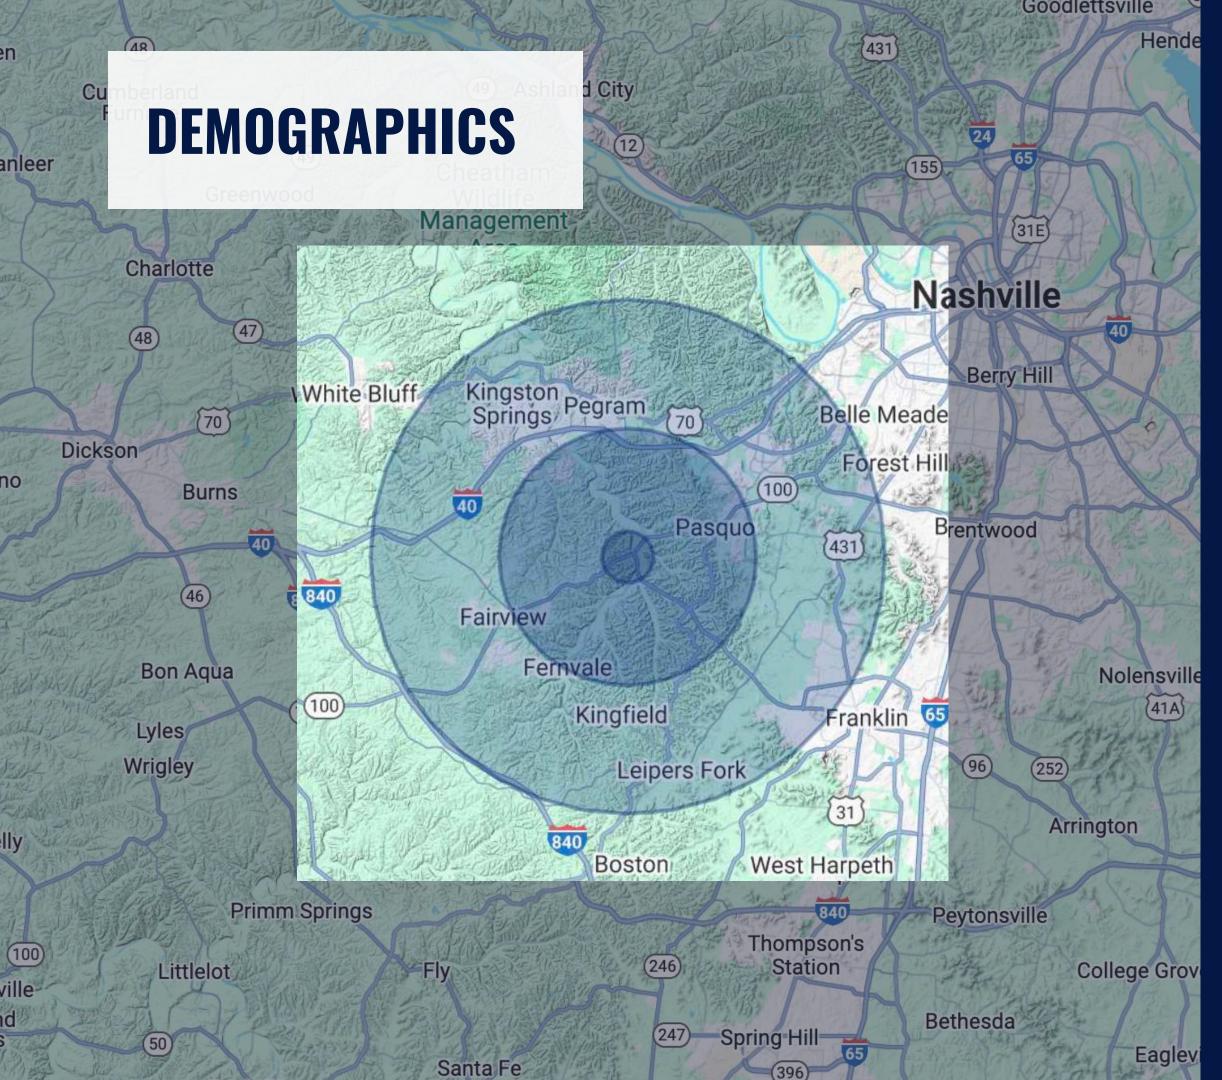

### THE STABLES

1037 Fairview Blvd, Nashville, TN 37221

| POPULATION           |     | 11 | Ailes | 5 Miles | 10 Miles |
|----------------------|-----|----|-------|---------|----------|
| Total Pop.           |     |    | 153   | 13,609  | 111,769  |
| Average Age          |     | 1  | 40    | 42      | 41       |
| Average Age (Male)   | /// |    | 39    | 41      | 40       |
| Average Age (Female) |     |    | 41    | 40      | 42       |
|                      |     | W  | Th    | 3       |          |

| HOUSEHOLDS & INCOME 1.3 Miles | 2.5 Miles | 5 Miles   |
|-------------------------------|-----------|-----------|
| Total Households 57           | 5,175     | 45,242    |
| # of Persons per HH 2.7       | 2.6       | 2.5       |
| Avg. HH Income \$145,997      | \$162,043 | \$151,178 |
| Avg. House Value \$586,815    | \$615,634 | \$627,138 |