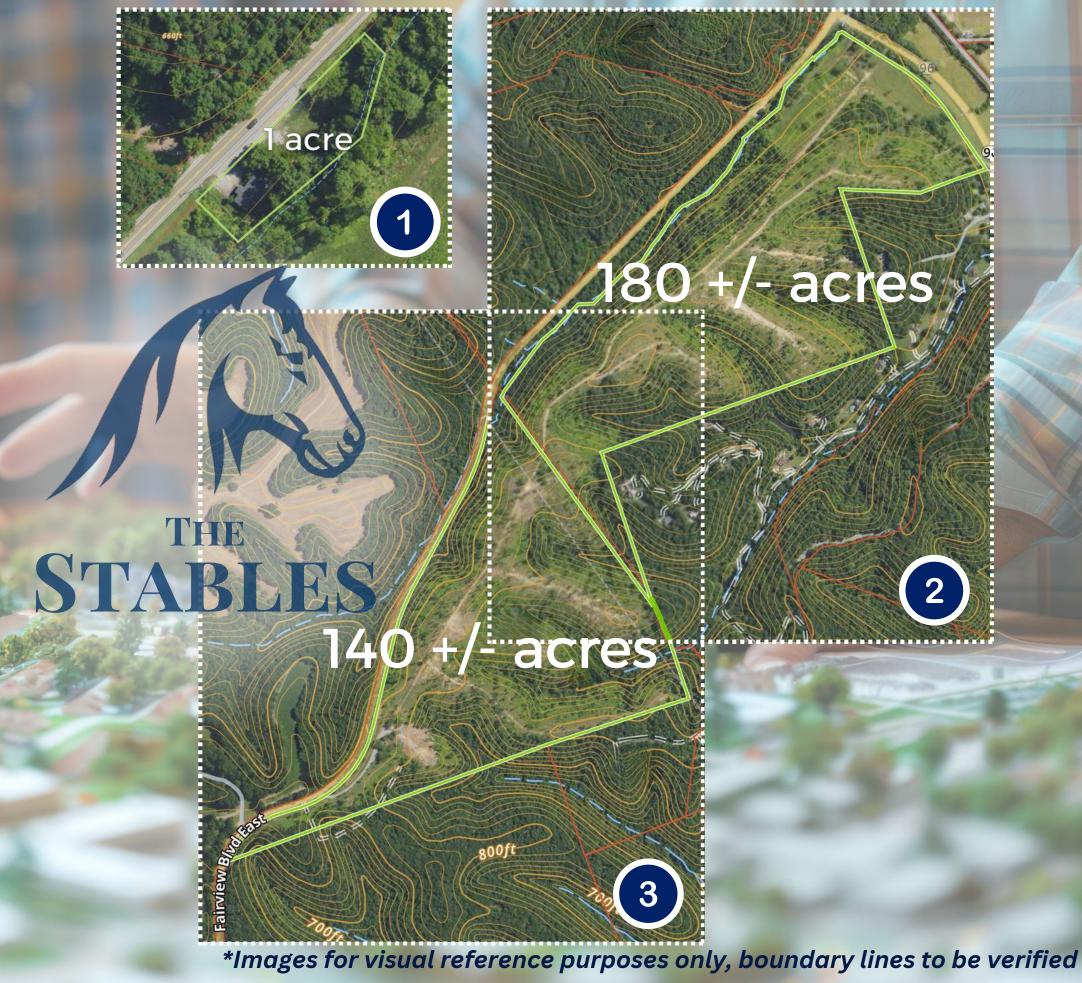

### **PARCEL INFO**

Parcel ID: 167-00-0-005.00 **Parcel Address:** 9441 Highway 100 Nashville, TN 37221-4508 Lot Size: 1 Acre

Parcel ID: 168-00-0-059.00 **Parcel Address:** 0 HIGHWAY 100 **NASHVILLE, TN 37221** Lot Size: 179.97 Acres

3 Parcel ID: 023 066.01 000 **Parcel Address: 9685 HIGHWAY 96 NASHVILLE, TN 37221** Lot Size: 140 Acres

by survey, all pertinent info to be verified by buyer/Buyer's agent