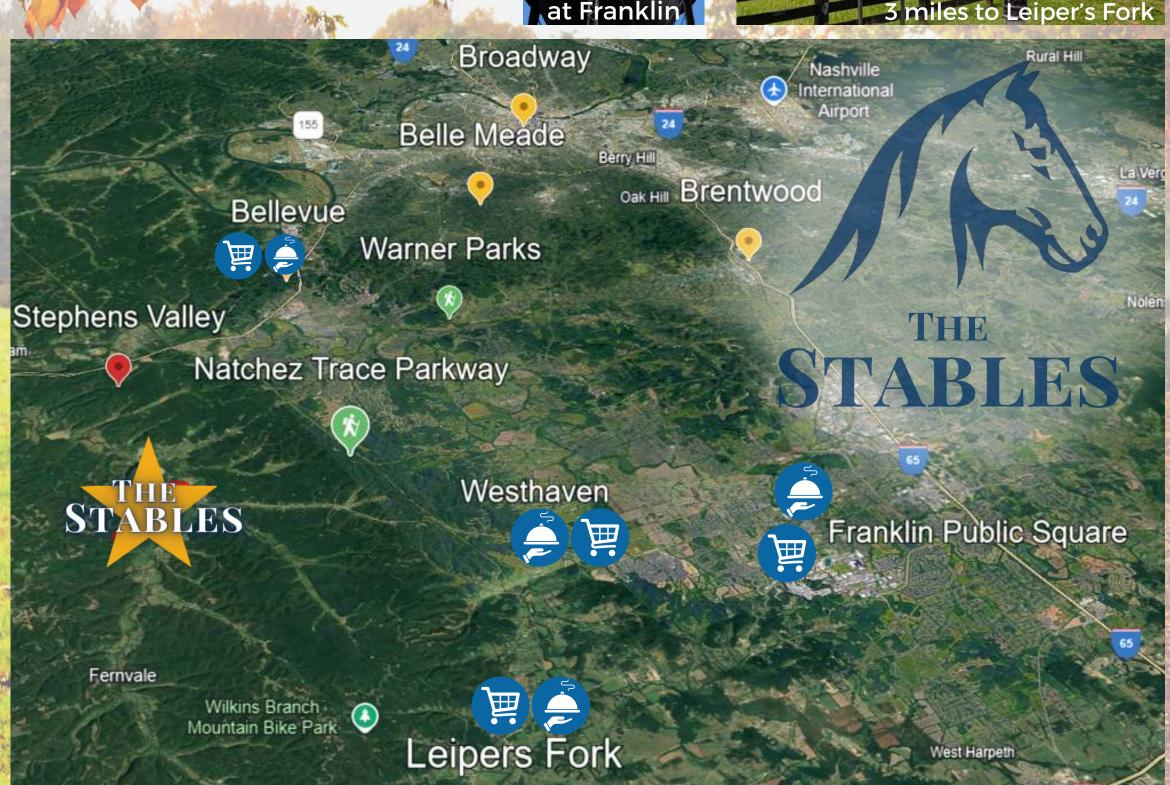

Situated just 3 miles from Leiper's Fork, this property offers the perfect combination of privacy and convenience, with access to top-tier schools, boutique shopping, dining, and recreational amenities. Take a short drive to the finer things at Franklin Square or Westhaven, or escape to the scenic trails of Natchez Trace Parkway - this location appeals to those seeking country living with modern luxuries close by.

#### LOCATION + ADVENTURE