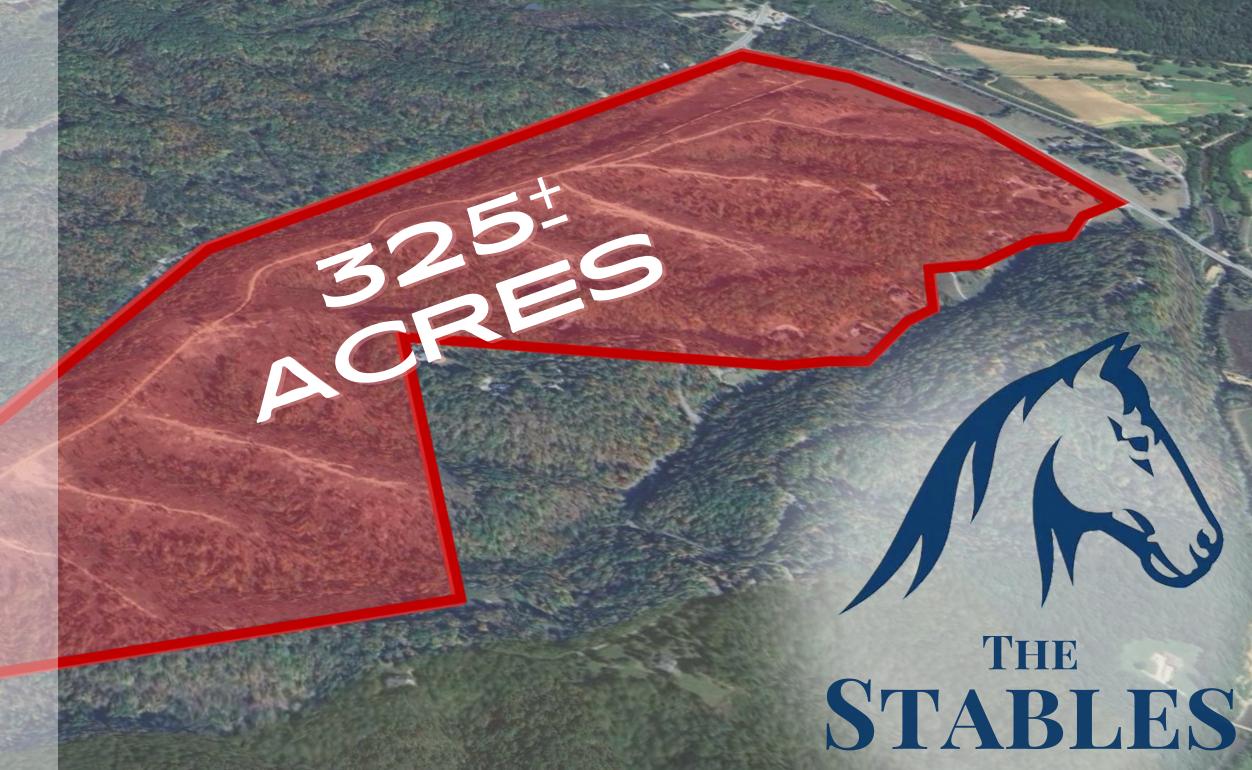

# LAND FOR SALE BEING SOLD AS-IS

1037 FAIRVIEW BLVD, NASHVILLE, TN 37221

\*IMAGE FOR VISUAL REFERENCE PURPOSES ONLY, BOUNDARY LINES TO BE VERIFIED BY SURVEY, ALL PERTINENT INFO TO BE VERIFIED BY BUYER/BUYER'S AGENT

#### THE STABLES

1037 Fairview Blvd, Nashville, TN 37221

Introducing a spectacular 325+/- acre property located at 1037 Fairview Blvd, 0 Fairview Blvd, and 9441 Hwy 100, uniquely spanning both Davidson and Williamson counties.

This expansive parcel features a 9,500' feet of road frontage on Hwy 100 and a partially cleared, rolling hillside with gravel access roads along ridgeline. It presents an incredible opportunity for investment in one of the most highly soughtafter areas of Middle Tennessee.