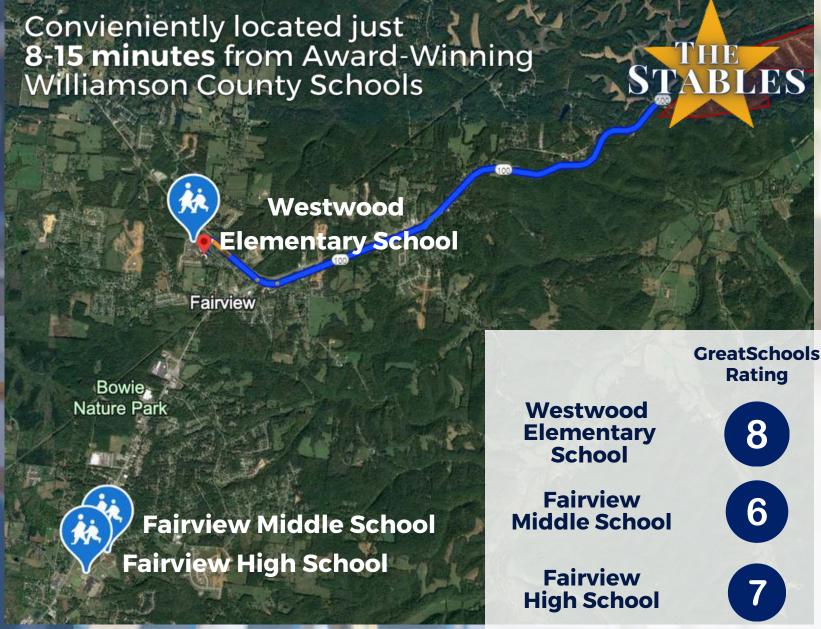

#### **Nearby Private Schools**

- Battle Ground Academy (BGA) Franklin, TN Grades K-12
- Montgomery Bell Academy (MBA) Nashville, TN Grades 7-12 (boys)
- Harpeth Hall School Nashville, TN Grades 5-12 (girls)
- Franklin Road Academy (FRA) Nashville, TN Grades PreK-12
- Currey Ingram Academy Brentwood, TN Grades K-12
- The Ensworth School Nashville, TN Grades PreK-12
- Saint Matthew Catholic School Franklin, TN Grades PreK-8
- Saint Cecilia Academy Nashville, TN Grades 9-12 (girls)
- New Hope Academy Franklin, TN Grades PreK-6
- Brentwood Academy Brentwood, TN Grades 6-12

#### **SCHOOLS**