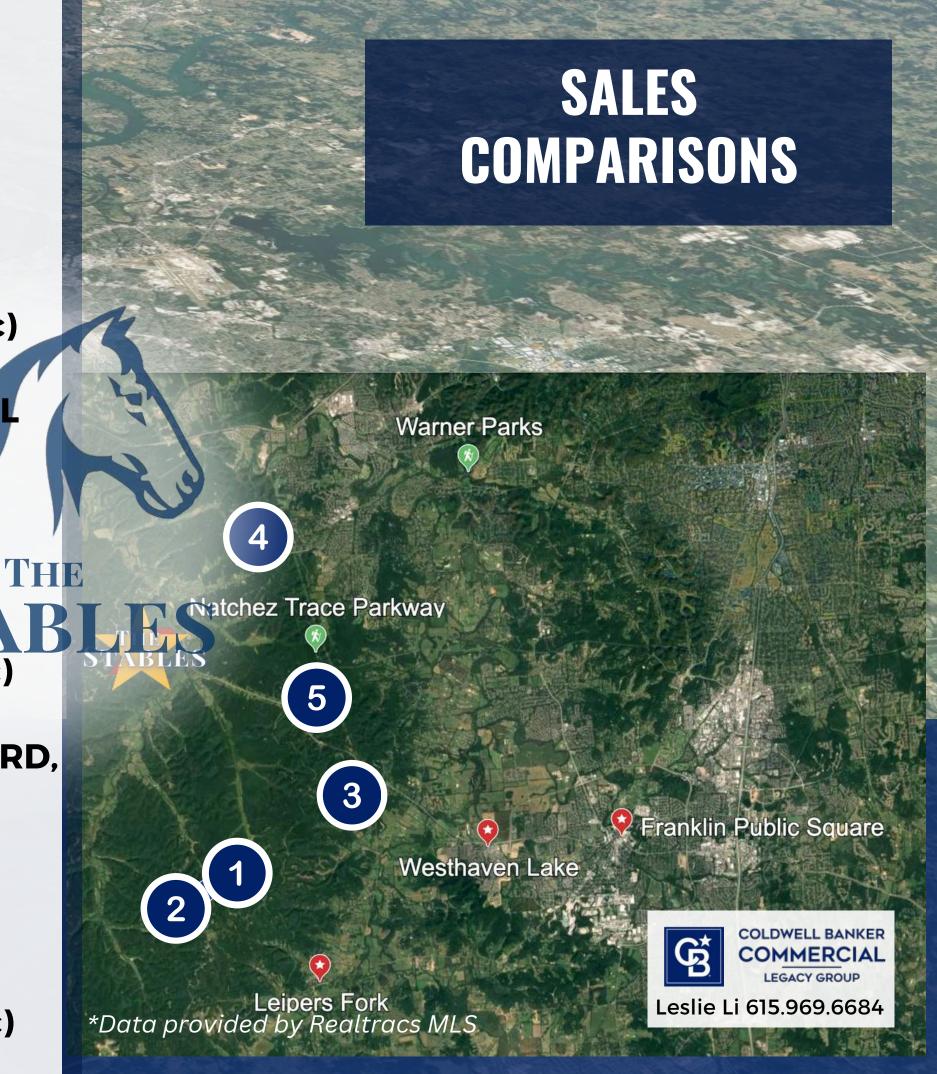

#### 0 OLD HWY 96, FRANKLIN, TN 37064

- Williamson County
- MLS#2555246
- Closed 5/30/2024
- 126.6 acres
- \$8,000,000 (\$63,176/ac)

# 5075 LONE OAK PVT TRAIL FRANKLIN, TN 37064

- Williamson County
- MLS#2559617
- Closed 8/18/2023
- 40 acres
- \$2,200,000 (\$54,781/ac)

## 5448 WADDELL HOLLOW RD, FRANKLIN, TN 37064

- Williamson County
- MLS#2375927
- Closed 4/11/2023
- 55 acres
- \$3,075,000 (\$55,858/ac)

## **8888 HIGHWAY 100, NASHVILLE, TN 37221**

- Davidson County
- MLS#2316561
- Closed 5/15/2023
- 30.5 acres
- \$950,000 (\$31,148/ac)

# 1428 EGYPT HOLLOW RD, FRANKLIN, TN 37064

- Williamson County
- MLS#2559617
- Closed 8/07/2024
- 31.98 acres
- \$1,850,000 (\$57,849/ac)