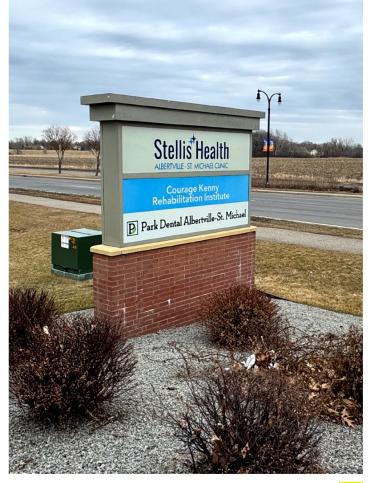

# PROPERTY OVERVIEW

- Monument and building signage available
- 28 exam rooms
- Reception area
- X-ray room
- Lab with separate waiting
- Staff lounge
- Ample offices and nurse stations

11091 Jamison Ave NE, Albertville, MN savills.us