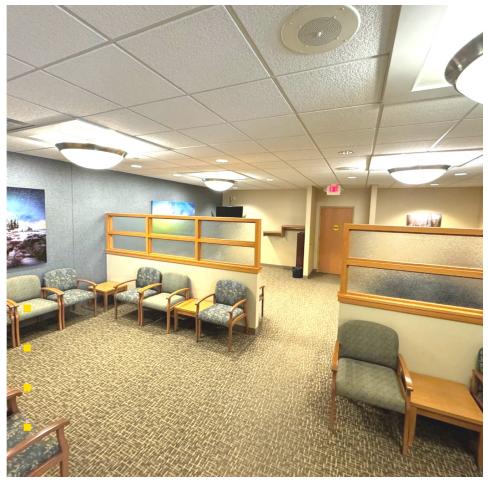

# PROPERTY OVERVIEW

- Monument and building signage available
- 28 exam rooms
- Reception area
- X-ray room
- Lab with separate waiting
- Staff lounge
- Ample offices and nurse stations

11091 Jamison Ave NE, Albertville, MN savills.us