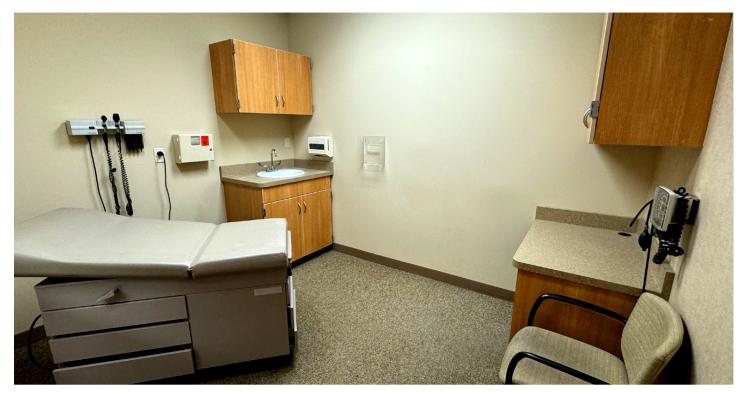

# PROPERTY OVERVIEW

- Monument and building signage available
- 28 exam rooms
- Reception area
- X-ray room
- Lab with separate waiting
- Staff lounge
- Ample offices and nurse stations

11091 Jamison Ave NE, Albertville, MN savills.us