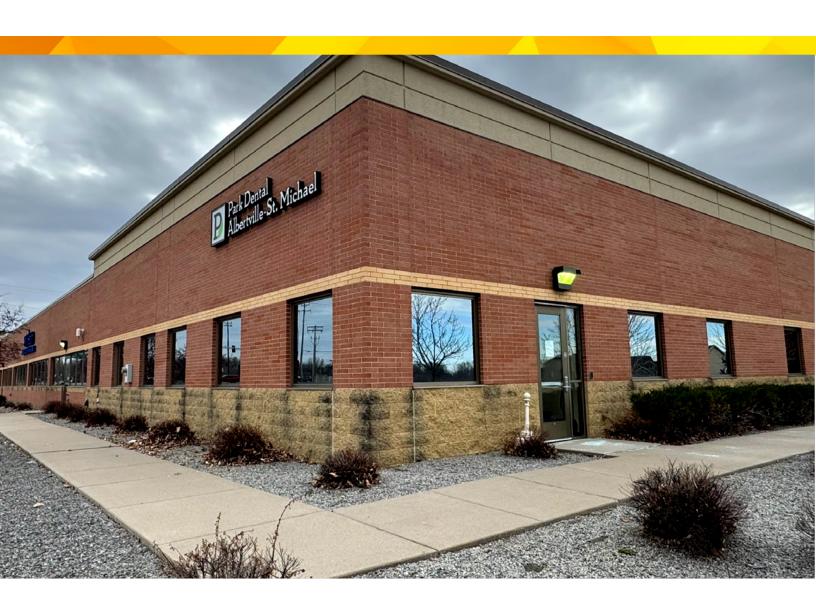

# Medical office in Albertville, MN

FOR SUBLEASE 11091 Jamison Ave NE, Albertville, MN

SPACE PROFILE

13,147 SF

Total SF

Negotiable

Rental rate

12/31/2028

Term

**Immediate** 

Availability

5.12 / 1,000 SF

Parking spaces

2007

Built

# PROPERTY OVERVIEW

- Monument and building signage available
- 28 exam rooms
- Reception area
- X-ray room
- Lab with separate waiting
- Staff lounge
- Ample offices and nurse stations

11091 Jamison Ave NE, Albertville, MN savills.us