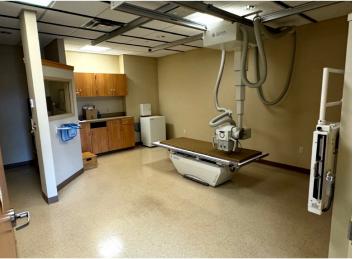

# PROPERTY OVERVIEW

- Monument and building signage available
- 28 exam rooms
- Reception area
- X-ray room
- Lab with separate waiting
- Staff lounge
- Ample offices and nurse stations

11091 Jamison Ave NE, Albertville, MN savills.us