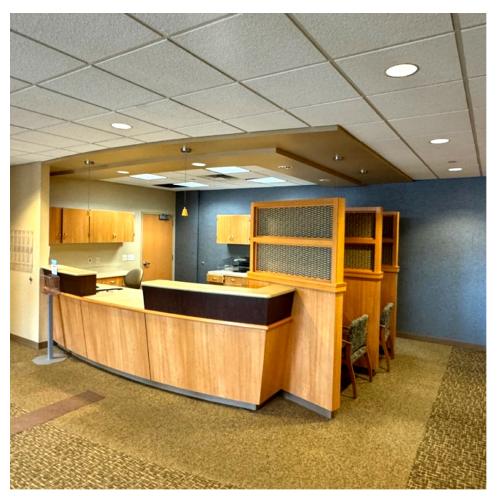

# PROPERTY OVERVIEW

- Monument and building signage available
- 28 exam rooms
- Reception area
- X-ray room
- Lab with separate waiting
- Staff lounge
- Ample offices and nurse stations

11091 Jamison Ave NE, Albertville, MN savills.us