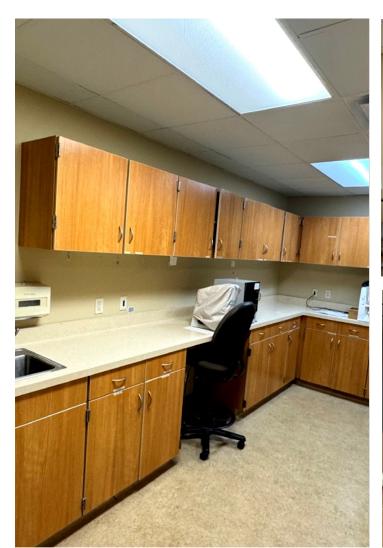

# PROPERTY OVERVIEW

- Monument and building signage available
- 28 exam rooms
- Reception area
- X-ray room
- Lab with separate waiting
- Staff lounge
- Ample offices and nurse stations

11091 Jamison Ave NE, Albertville, MN savills.us