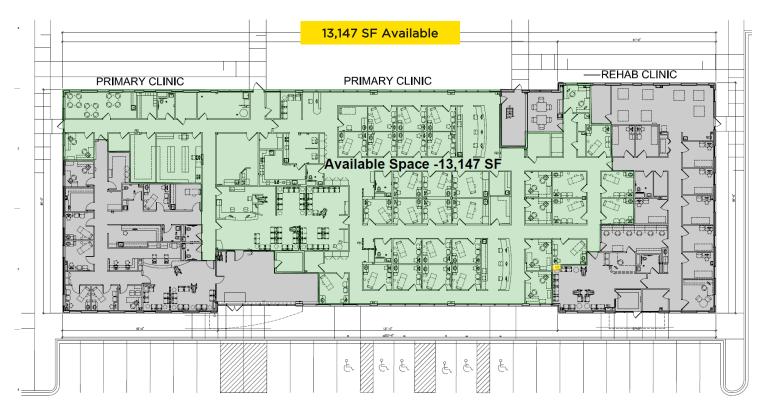

# Medical office in Albertville, MN

FOR SUBLEASE 11091 Jamison Ave NE, Albertville, MN

SPACE PROFILE

13,147 SF

Total SF

Negotiable

Rental rate

12/31/2028

# PROPERTY OVERVIEW

- Monument and building signage available
- 28 exam rooms
- Reception area
- X-ray room
- Lab with separate waiting
- Staff lounge
- Ample offices and nurse stations

11091 Jamison Ave NE, Albertville, MN savills.us