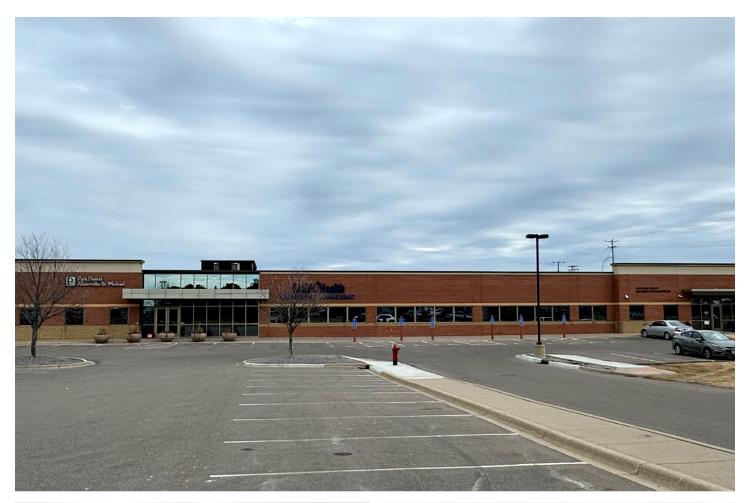

# Medical office in Albertville, MN

FOR SUBLEASE 11091 Jamison Ave NE, Albertville, MN

SPACE PROFILE

13,147 SF

Total SF

Negotiable

Rental rate

12/31/2028

Term

**Immediate** 

Availability

5.12 / 1,000 SF

Parking spaces

2007

Built

# PROPERTY OVERVIEW

- Monument and building signage available
- 28 exam rooms
- Reception area
- X-ray room
- Lab with separate waiting
- Staff lounge
- Ample offices and nurse stations

11091 Jamison Ave NE, Albertville, MN savills.us