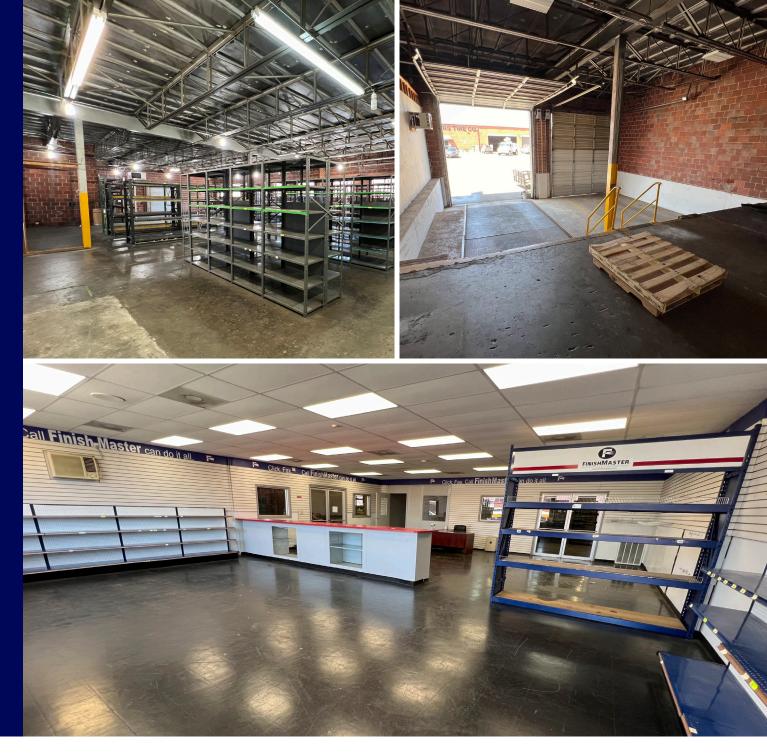

## Property Overview

|                                                                        |                                                                                                                                                                            | Van der blit Rd                         | Birmingham           |
|------------------------------------------------------------------------|----------------------------------------------------------------------------------------------------------------------------------------------------------------------------|-----------------------------------------|----------------------|
| Address                                                                | 3521 3rd Avenue South<br>Birmingham, AL 35233                                                                                                                              | Aande                                   | Airport              |
| Building SF                                                            | ± 30,000 SF                                                                                                                                                                | 79                                      |                      |
| Available SF                                                           | ± 10,000 SF (Total Available SF)<br>± 2,000 SF (Office)<br>± 1,500 SF (City-counter)                                                                                       |                                         |                      |
| Expiration                                                             | 4/30/2027                                                                                                                                                                  |                                         | her Ave A            |
| Loding                                                                 | 1 dock-high position with pitted leveler<br>1 van-height dock<br>1 drive-in door (slight ramp required)                                                                    | 78<br>3<br>3                            | Crestwood Blvd       |
| Highlights                                                             | <ul> <li>Move-in Ready</li> <li>Excellent warehouse lighting</li> <li>Nearby retail, design district, interstates, and access to CBD</li> <li>Rare availability</li> </ul> | Birmingham Central<br>Business District | AVONDALE<br>BREWINGS |
| Sublease Rate:<br>\$6.25 PSF/YR<br>Operating Expense:<br>\$0.84 PSF/YR |                                                                                                                                                                            | Red Mountain Expy                       |                      |