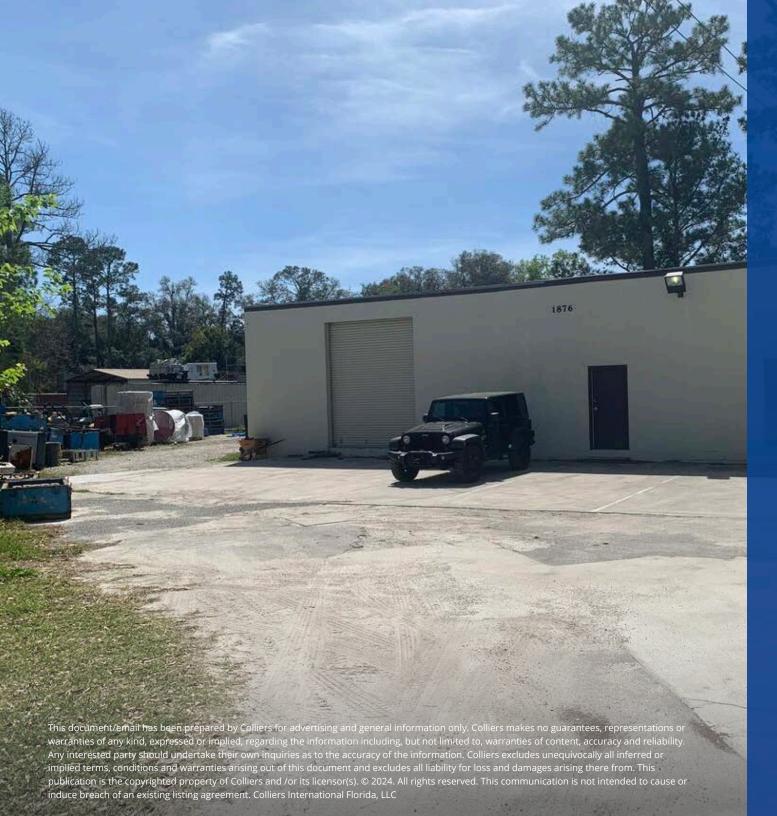

### Located in close proximity to I-295, I-95 and I-10.

1876 Everlee Road is a fully furnished office building with approximately 0.61± acres of outside storage available. The office building includes a reception area, a conference room, a printer room with a small supply closet, a kitchen, an IT closet, three (3) large executive offices, three (3) smaller offices and two (2) ADA compliant restrooms.

## **Property Highlights**

Colliers International is pleased to present this prime opportunity to lease a 2,700± SF office space that features a 600± SF warehouse in Jacksonville, FL.

- Central Air Conditioning
- Reception Area
- Private Restrooms
- Security System

- Fully furnished offices
- Small warehouse with roll-up door
- Perimeter fence

# **Property Overview**

| Address:               | 1876 Everlee Rd                                  |
|------------------------|--------------------------------------------------|
| City, State, Zip:      | Jacksonville, FL 32216                           |
| County:                | Duval                                            |
| Zoning:                | CCG-2                                            |
| Lot Size:              | 0.61± AC                                         |
| Year Built:            | 1969                                             |
| Total SF:              | 3,300± SF                                        |
| Warehouse SF:          | 600± SF                                          |
| Office SF:             | 2,700± SF                                        |
| <b>Building Class:</b> | С                                                |
| Power:                 | 120 volt with additional 240v, 3-phase available |
| Warehouse Door:        | 10'x10' grade level overhead door                |