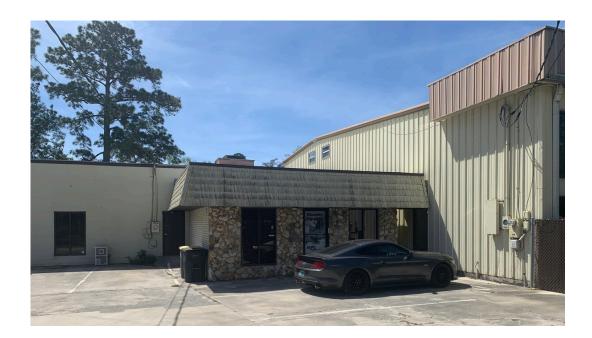

### Located in close proximity to I-295, I-95 and I-10.

1876 Everlee Road is a fully furnished office building with approximately 0.61± acres of outside storage available. The office building includes a reception area, a conference room, a printer room with a small supply closet, a kitchen, an IT closet, three (3) large executive offices, three (3) smaller offices and two (2) ADA compliant restrooms.

- Fully furnished offices
- Small warehouse with roll-up door
- Perimeter fence