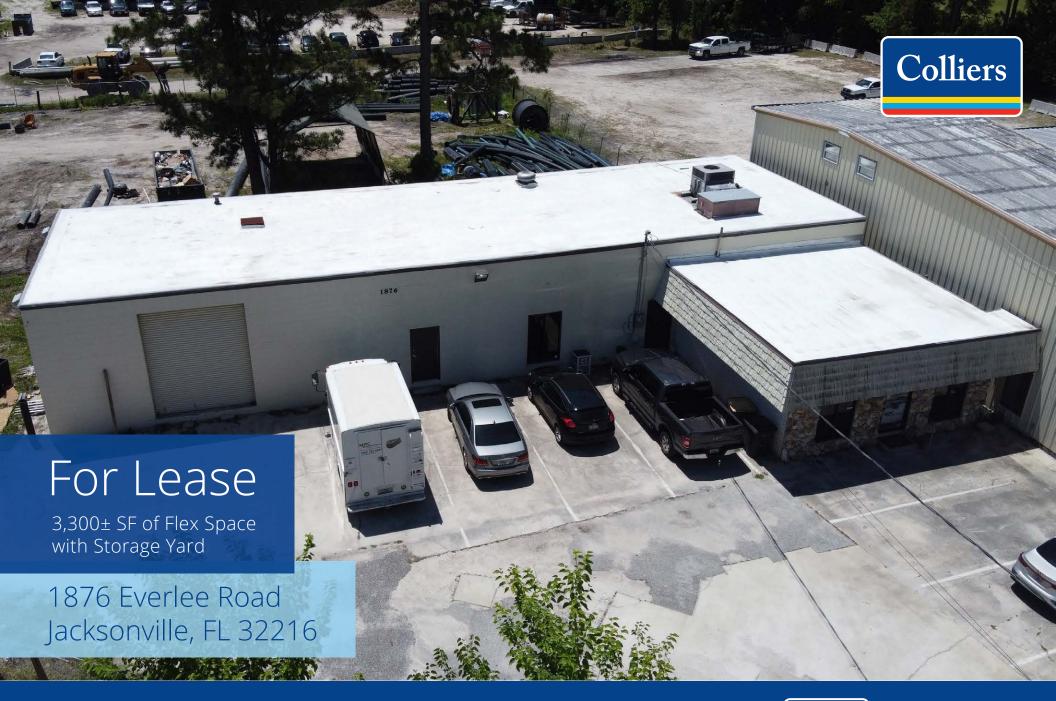

### Located in close proximity to I-295, I-95 and I-10.

1876 Everlee Road is a fully furnished office building with approximately 0.61± acres of outside storage available. The office building includes a reception area, a conference room, a printer room with a small supply closet, a kitchen, an IT closet, three (3) large executive offices, three (3) smaller offices and two (2) ADA compliant restrooms.

## **Property Highlights**

Colliers International is pleased to present this prime opportunity to lease a 2,700± SF office space that features a 600± SF warehouse in Jacksonville, FL.

- Central Air Conditioning
- Reception Area
- Private Restrooms
- Security System

# **Property Overview**

| Address:               | 1876 Everlee Rd                                  |
|------------------------|--------------------------------------------------|
| City, State, Zip:      | Jacksonville, FL 32216                           |
| County:                | Duval                                            |
| Zoning:                | CCG-2                                            |
| Lot Size:              | 0.61± AC                                         |
| Year Built:            | 1969                                             |
| Total SF:              | 3,300± SF                                        |
| Warehouse SF:          | 600± SF                                          |
| Office SF:             | 2,700± SF                                        |
| <b>Building Class:</b> | С                                                |
| Power:                 | 120 volt with additional 240v, 3-phase available |
| Warehouse Door:        | 10'x10' grade level overhead door                |