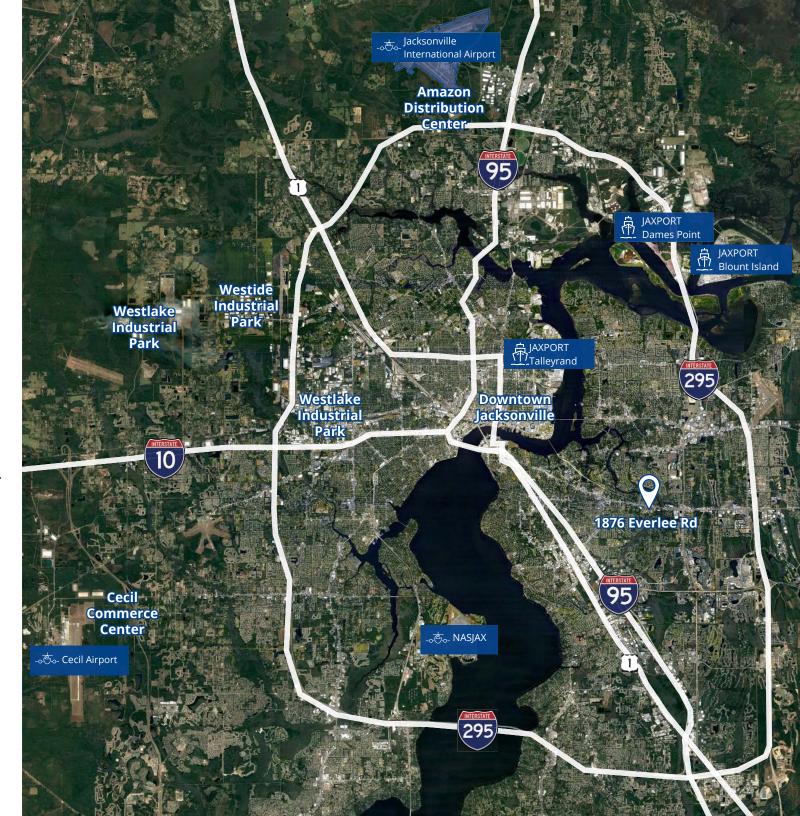

# Location Map

#### **Distance from**

I-295

3 mi

I-95

3.5 mi

I-10

9 mi

Cecil Commerce Center

15 mi

Westside Inustrial Park

19 mi

Amazon
Distribution Center

19 mi

Jacksonville International Aiport

20 mi

Talleyrand Terminal

22.5 mi

Dames Point Terminal

31 mi

Blount Island Terminal

32.5 mi