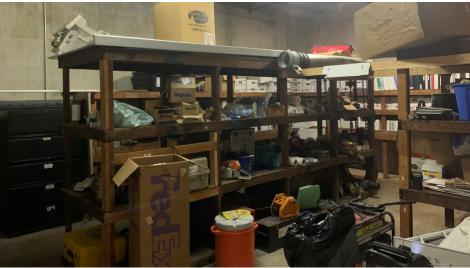

|
| Zoning:                | CCG-2                                            |
| Lot Size:              | 0.61± AC                                         |
| Year Built:            | 1969                                             |
| Total SF:              | 3,300± SF                                        |
| Warehouse SF:          | 600± SF                                          |
| Office SF:             | 2,700± SF                                        |
| <b>Building Class:</b> | С                                                |
| Power:                 | 120 volt with additional 240v, 3-phase available |
| Warehouse Door:        | 10'x10' grade level overhead door                |



## **Interior Photos**









## **Interior Photos**









# Location Map



#### **Distance from**

I-295

3 mi

I-95

3.5 mi

I-10

9 mi

Cecil Commerce Center

15 mi

Westside Inustrial Park

19 mi

Amazon
Distribution Center

19 mi

Jacksonville International Aiport

20 mi

Talleyrand Terminal

22.5 mi

Dames Point Terminal

31 mi

Blount Island Terminal

32.5 mi





## Colliers

76 S Laura St, Suite 1500 Jacksonville, FL 32202 colliers.com/jacksonville

#### **Eric Bumgarner, CCIM**

Executive Vice President +1 904 861 1152 eric.bumgarner@colliers.com

#### Joseph Turri

Associate Vice President +1 904 861 1159 joseph.turri@colliers.com

#### **Michael Cassidy**

Senior Associate +1 904 861 1120 michael.cassidy@colliers.com

#### **Gordon Olson**

Associate +1 904 861 1124 gordon.olson@colliers.com