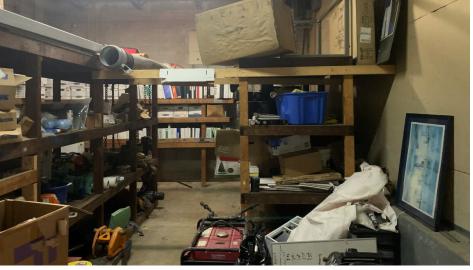

|
| Zoning:                | CCG-2                                            |
| Lot Size:              | 0.61± AC                                         |
| Year Built:            | 1969                                             |
| Total SF:              | 3,300± SF                                        |
| Warehouse SF:          | 600± SF                                          |
| Office SF:             | 2,700± SF                                        |
| <b>Building Class:</b> | С                                                |
| Power:                 | 120 volt with additional 240v, 3-phase available |
| Warehouse Door:        | 10'x10' grade level overhead door                |



## **Interior Photos**









## **Interior Photos**









# Location Map



#### **Distance from**

I-295

3 mi

I-95

3.5 mi

I-10

9 mi

Cecil Commerce Center

15 mi

Westside Inustrial Park

19 mi

Amazon
Distribution Center

19 mi

Jacksonville International Aiport

20 mi

Talleyrand Terminal

22.5 mi

Dames Point Terminal

31 mi

Blount Island Terminal

32.5 mi





## Colliers

76 S Laura St, Suite 1500 Jacksonville, FL 32202 colliers.com/jacksonville

#### **Eric Bumgarner, CCIM**

Executive Vice President +1 904 861 1152 eric.bumgarner@colliers.com

#### Joseph Turri

Associate Vice President +1 904 861 1159 joseph.turri@colliers.com

#### **Michael Cassidy**

Senior Associate +1 904 861 1120 michael.cassidy@colliers.com

#### **Gordon Olson**

Associate +1 904 861 1124 gordon.olson@colliers.com