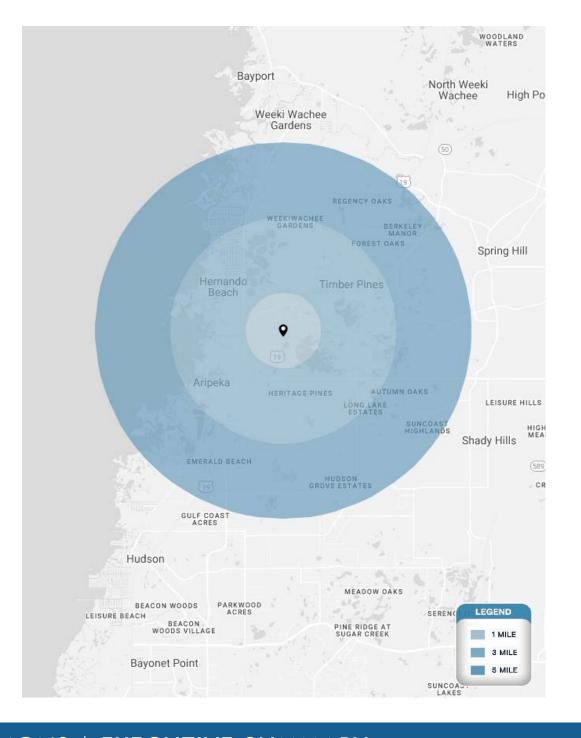

#### **DEMOGRAPHICS**

|                          | 1 Mile           | 3 Miles              | 5 Miles              |  |  |
|--------------------------|------------------|----------------------|----------------------|--|--|
| POPULATION               | 1,994            | 27,109               | 61,658               |  |  |
| HOUSEHOLDS               | 832              | 12,555               | 26,856               |  |  |
| DAYTIME EMPLOYEES        | 1,677            | 23,753               | 53,363               |  |  |
| AVERAGE HH INCOME        | \$62,451         | \$65,061             | \$68,580             |  |  |
|                          |                  |                      |                      |  |  |
|                          | 5 Minutes        | 10 Minutes           | 15 Minutes           |  |  |
| POPULATION               | 5 Minutes 12,924 | 10 Minutes<br>48,019 | 15 Minutes<br>97,093 |  |  |
| POPULATION<br>HOUSEHOLDS |                  |                      |                      |  |  |
|                          | 12,924           | 48,019               | 97,093               |  |  |