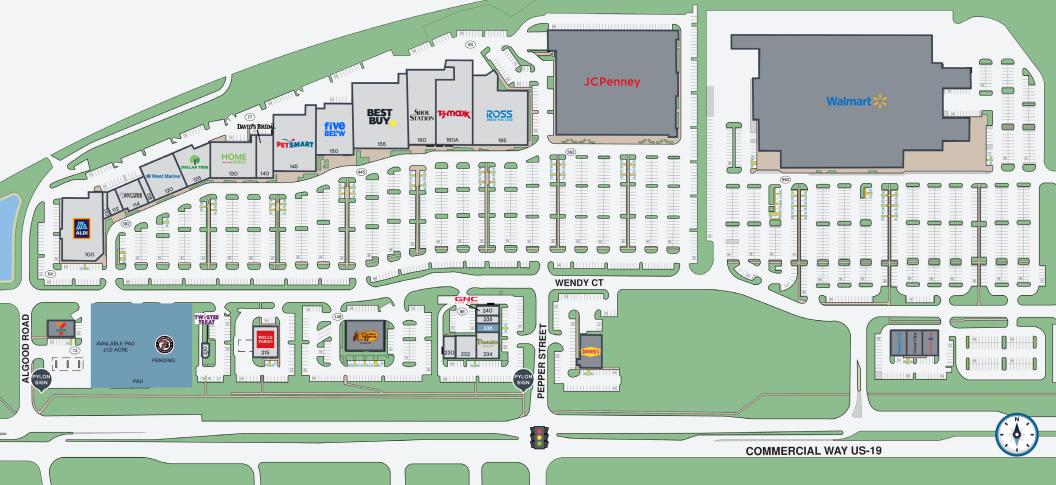

### **TENANT ROSTER**

| 100 | Aldi                   | 125 | Dollar Tree    | 160A | Shoe Station     | 232 | Bright Now Dental                | PAD | 1 Acre Available |
|-----|------------------------|-----|----------------|------|------------------|-----|----------------------------------|-----|------------------|
| 110 | Blown Away Hair Lounge | 130 | Home Centric   | 160B | TJ Maxx          | 234 | Panera Bread                     |     |                  |
| 112 | Spa 1 Nails            | 140 | David's Bridal | 165  | Ross             | 236 | 1,708 SF Available               |     |                  |
| 114 | Anytime Fitness        | 145 | Petsmart       | 210  | Twistee Treat    | 238 | Supercuts                        |     |                  |
| 118 | Sally Beauty Supply    | 150 | Five Below     | 215  | Wells Fargo      | 240 | GNC                              |     |                  |
| 120 | West Marine            | 155 | Best Buy       | 230  | Verizon Wireless |     | Pending - 7 Brew (0.65<br>Acres) |     |                  |

## NATURE COAST COMMONS | SITE PLAN

NATURE COAST COMMONS | SITE PHOTOS

NATURE COAST COMMONS | **EXTENDED TRADE AERIAL** 