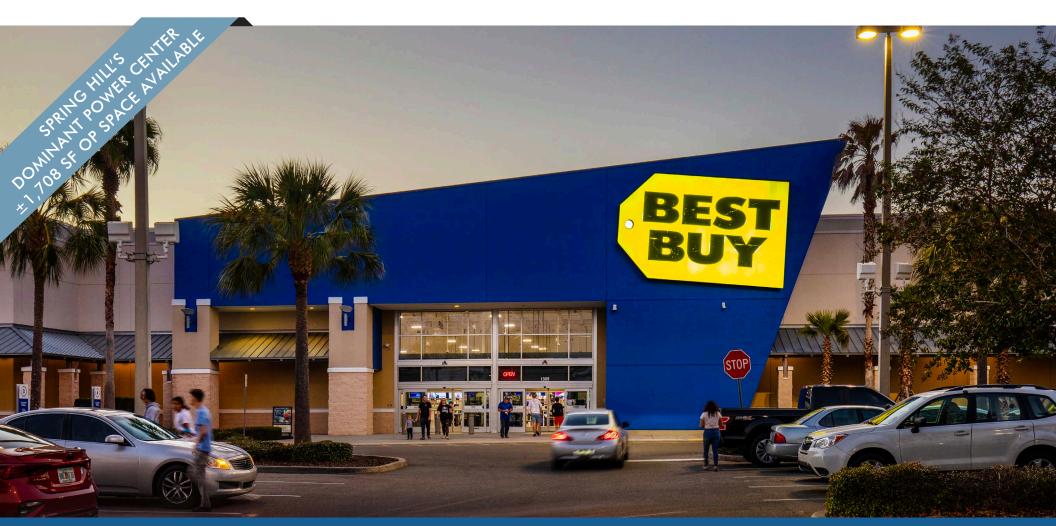

#### **HIGHLIGHTS**

- Spring Hill's dominant power center
- Over 41,000 daily vehicles on US-19
- ±1 acre pad available
- $\pm 1,708$  SF outparcel available
- Co-Tenants include: ROSS THAT

  Co-Tenants include: RIV PETSMART

  ON THE PETSMART

  ON T
- HOME five BELOW DOLLAR TREE PARETA WWest Marine
- Shadow anchored by: Walmart : JCPenney
- P Nearby tenants: P O bealls 🚿 Lowe's