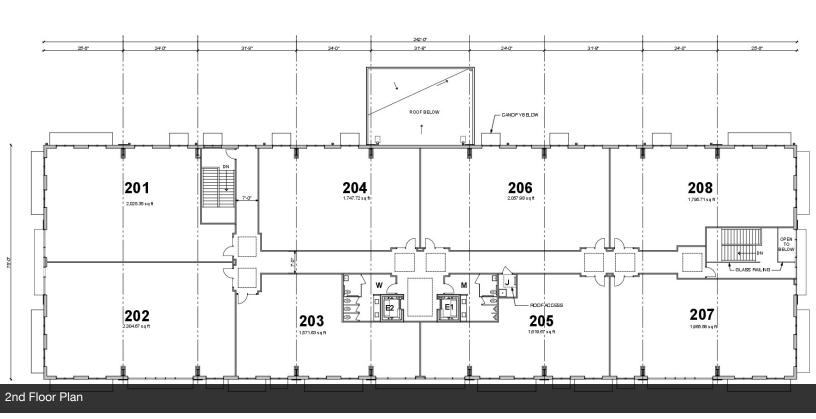

### Offering Summary

| Lease Rate:    | Negotiable        |
|----------------|-------------------|
| Building Size: | 36,000 SF         |
| Available SF:  | 1,571 - 36,000 SF |
| Year Built:    | 2024              |
| Delivery Date: | Spring 2025       |
| Lot Size:      | 3.15 Acres        |
|                |                   |