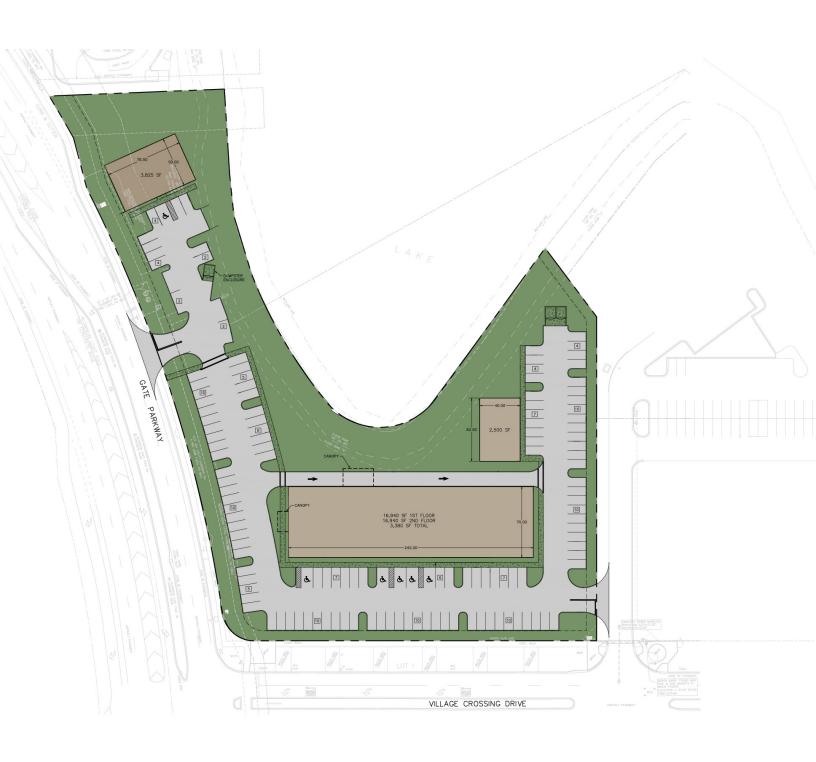

### Offering Summary

| Lease Rate:    | Negotiable        |
|----------------|-------------------|
| Building Size: | 36,000 SF         |
| Available SF:  | 1,571 - 36,000 SF |
| Year Built:    | 2024              |
| Delivery Date: | Spring 2025       |
| Lot Size:      | 3.15 Acres        |
|                |                   |