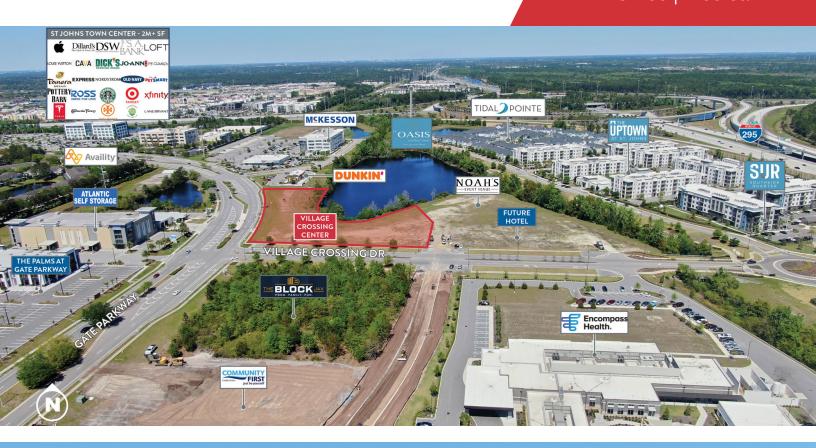

### **Property Highlights**

- · Currently under development, mixed-use medical/office
- Easily accessible from I-95, I-295, JTB, Butler/Baymeadows/Deerwood submarkets
- Rapidly expanding area with several retail buildings under construction/permitting phases
- Close proximity to new 10+/- AC development planned by Baptist Hospital

#### **Property Overview**

Pre-leasing new construction mixed-use medical office in Southside Quarter on Gate Parkway.

### Offering Summary

| Lease Rate:    | Negotiable        |
|----------------|-------------------|
| Building Size: | 36,000 SF         |
| Available SF:  | 1,571 - 36,000 SF |
| Year Built:    | 2024              |
| Delivery Date: | Spring 2025       |
| Lot Size:      | 3.15 Acres        |
|                |                   |