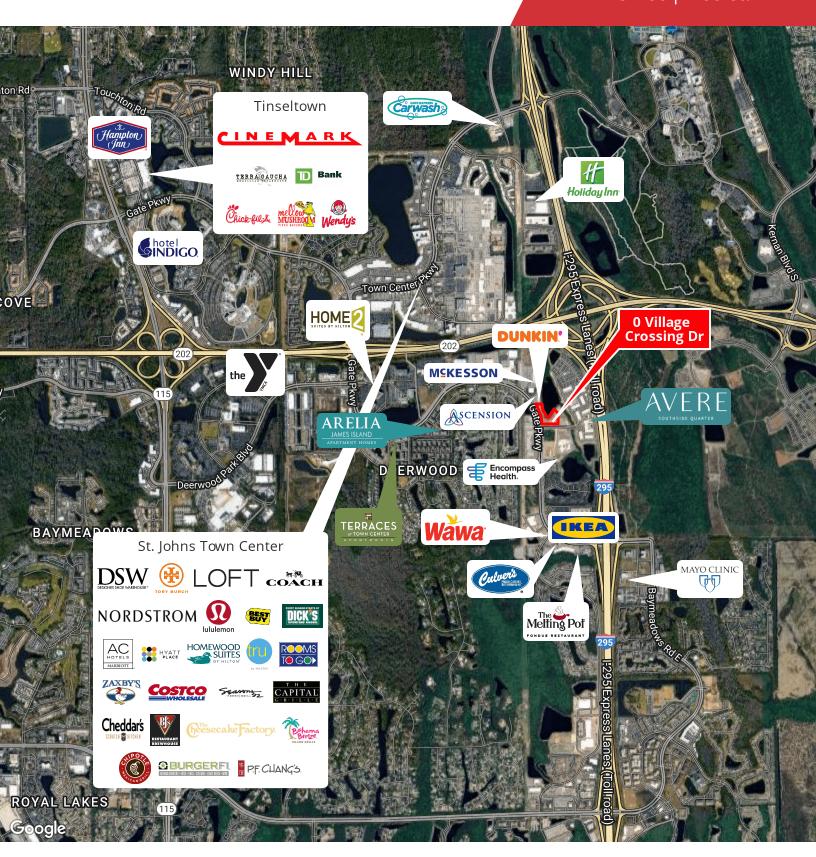

### **Property Highlights**

- · Currently under development, mixed-use medical/office
- Easily accessible from I-95, I-295, JTB, Butler/Baymeadows/Deerwood submarkets
- Rapidly expanding area with several retail buildings under construction/permitting phases
- Close proximity to new 10+/- AC development planned by Baptist Hospital

#### **Property Overview**

Pre-leasing new construction mixed-use medical office in Southside Quarter on Gate Parkway.