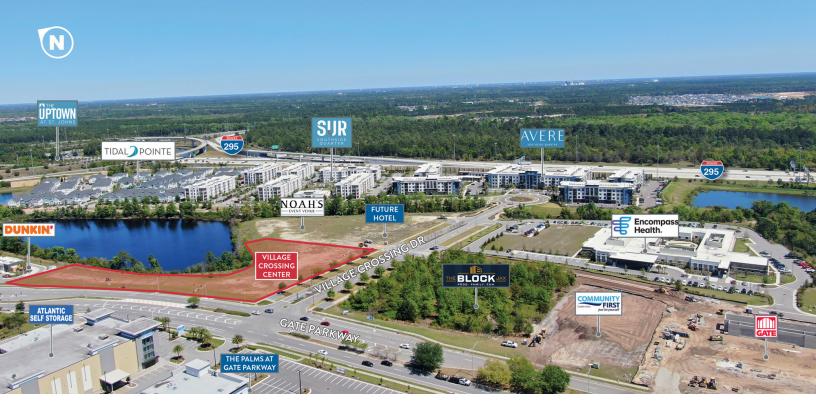

### **Property Highlights**

- · Currently under development, mixed-use medical/office
- Easily accessible from I-95, I-295, JTB, Butler/Baymeadows/Deerwood submarkets
- Rapidly expanding area with several retail buildings under construction/permitting phases
- Close proximity to new 10+/- AC development planned by Baptist Hospital

#### **Property Overview**

Pre-leasing new construction mixed-use medical office in Southside Quarter on Gate Parkway.