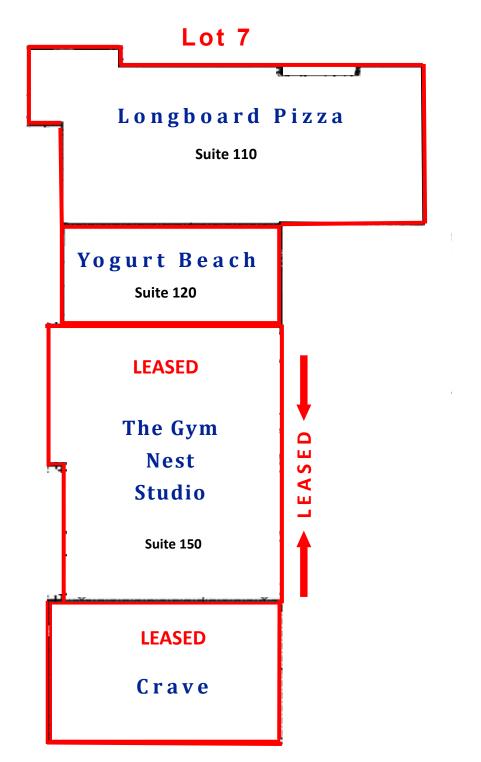

#### **Available Lots**

- 849 S. Rising Sun Drive Lot 7 Retail
- ⇒ Total Lot Size : 85,055 SF
- $\Rightarrow$  4,000 SF +/- \$30/SF/YR
- ⇒ \$50/SF for Tenant Improvement Allowance
- 965 S. Rising Sun Drive Lot 5 Retail
- ⇒ Lot Size : 20,033 SF \$30/SF/YR
- ⇒ \$50/SF for Tenant Improvement Allowance
- ⇒ Can accommodate a building up to 4,000 SF (+/-)
- ⇒ Build to Suit

# Fall River Business Park

- Fall River Business Park is located on the Southeast Corner of Lake Lowell Ave and Middleton Road
- Existing Businesses in Fall River Business Park include Idaho Fitness Factory, Premier Dental, Garden of Learning Day Care and an a new Orthodontist.