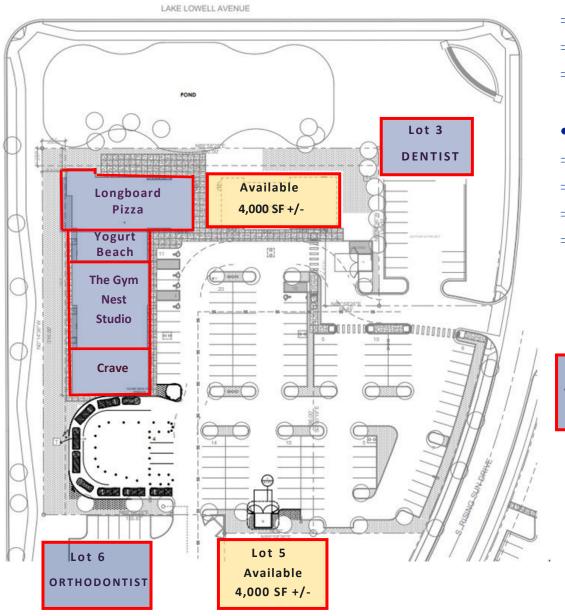

# FALL RIVER BUSINESS PARK North Site Plat

#### **Available Lots**

- 849 S. Rising Sun Drive Lot 7 Retail
- ⇒ Total Lot Size : 85,055 SF
- $\Rightarrow$  4,000 SF +/- \$30/SF/YR
- ⇒ \$50/SF for Tenant Improvement Allowance
- 965 S. Rising Sun Drive Lot 5 Retail
- ⇒ Lot Size : 20,033 SF \$30/SF/YR
- ⇒ \$50/SF for Tenant Improvement Allowance
- ⇒ Can accommodate a building up to 4,000 SF (+/-)
- ⇒ Build to Suit