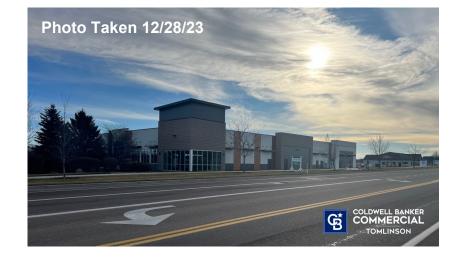

# FALL RIVER BUSINESS PARK

**North Phase** 

Currently Under Construction

Retail & Office Use

849 & 965 South Rising Sun Drive Nampa, ID 83686

**Directions from Boise:** Take exit (39), West on Karcher/Highway 55, South on Middleton Road Fall River is located on the South East corner of Middleton Road and Lake Lowell Avenue

### **FALL RIVER BUSINESS PARK**

- Construction has begun
- Occupancy scheduled for the 4th Quarter of 2023

Rick McGraw
208.880.8889
rickmcgraw54@gmail.com