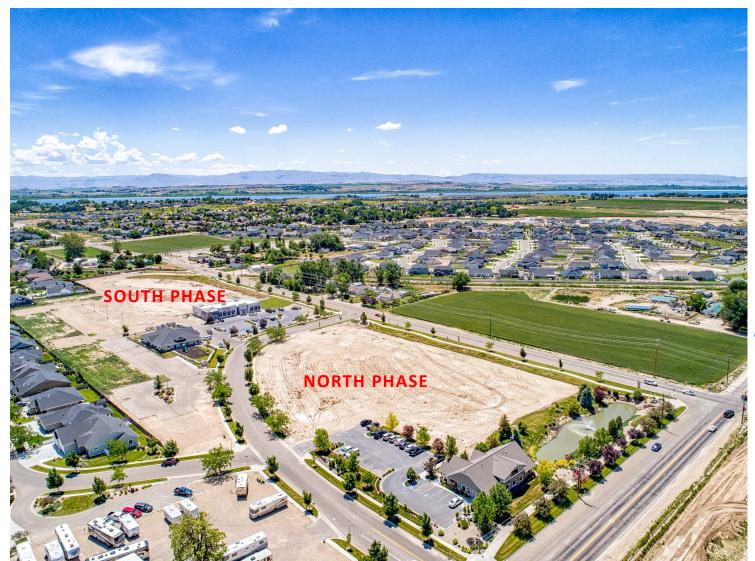

# FALL RIVER BUSINESS PARK North Site Plat

#### **Available Lots**

- 849 S. Rising Sun Drive Lot 7 Retail
- ⇒ Total Lot Size : 85,055 SF
- $\Rightarrow$  4,000 SF +/- \$30/SF/YR
- ⇒ \$50/SF for Tenant Improvement Allowance
- 965 S. Rising Sun Drive Lot 5 Retail
- ⇒ Lot Size : 20,033 SF \$30/SF/YR
- ⇒ \$50/SF for Tenant Improvement Allowance
- ⇒ Can accommodate a building up to 4,000 SF (+/-)
- ⇒ Build to Suit