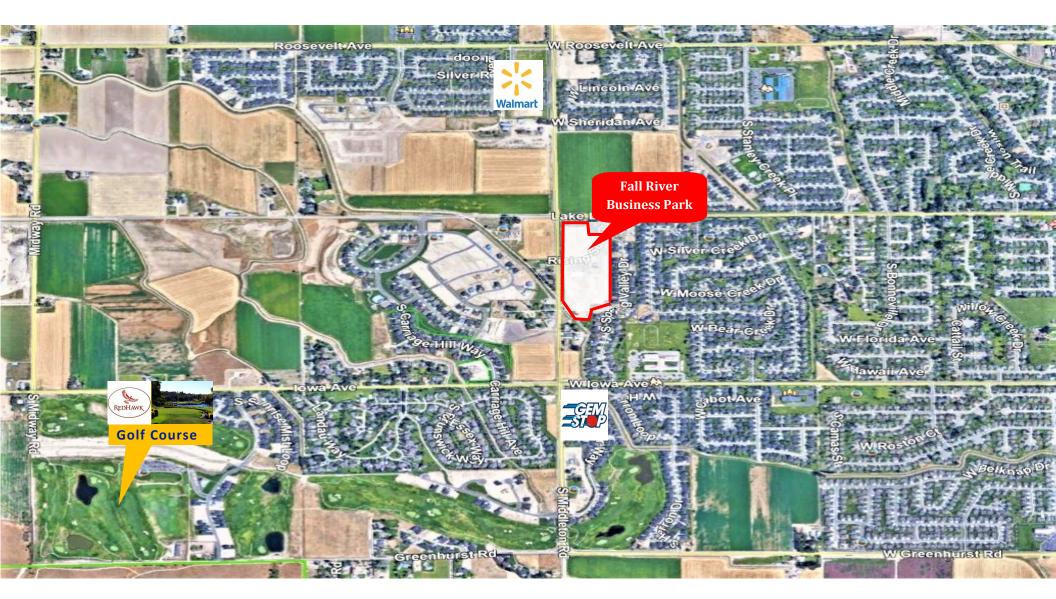

# Fall River Business Park

- Fall River Business Park is located on the Southeast Corner of Lake Lowell Ave and Middleton Road
- Existing Businesses in Fall River Business Park include Idaho Fitness Factory, Premier Dental, Garden of Learning Day Care and an a new Orthodontist.

- Surrounded by Upscale Residential Neighborhoods and Adjacent Golf Course
- Uses in Complex include Retail, Office and Flex Lots