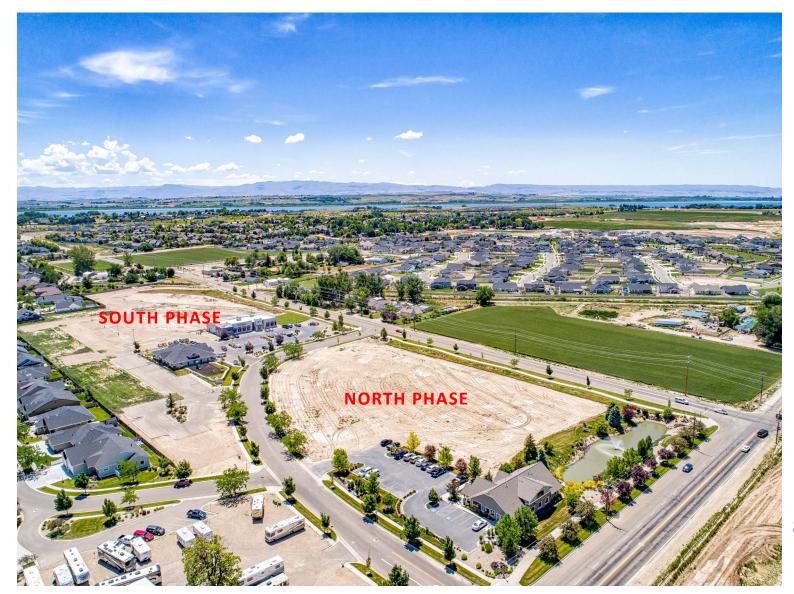

# FALL RIVER BUSINESS PARK

**North Phase** 

Currently Under Construction

Retail & Office Use

849 & 965 South Rising Sun Drive Nampa, ID 83686

**Directions from Boise:** Take exit (39), West on Karcher/Highway 55, South on Middleton Road Fall River is located on the South East corner of Middleton Road and Lake Lowell Avenue

# Fall River Business Park

- Fall River Business Park is located on the Southeast Corner of Lake Lowell Ave and Middleton Road
- Existing Businesses in Fall River Business Park include Idaho Fitness Factory, Premier Dental, Garden of Learning Day Care and an a new Orthodontist.

- Surrounded by Upscale Residential Neighborhoods and Adjacent Golf Course
- Uses in Complex include Retail, Office and Flex Lots