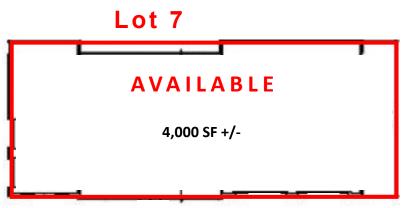

#### **Available Lots**

- 849 S. Rising Sun Drive Lot 7 Retail
- ⇒ Total Lot Size : 85,055 SF
- $\Rightarrow$  4,000 SF +/- \$30/SF/YR
- ⇒ \$50/SF for Tenant Improvement Allowance
- 965 S. Rising Sun Drive Lot 5 Retail
- ⇒ Lot Size : 20,033 SF \$30/SF/YR
- ⇒ \$50/SF for Tenant Improvement Allowance
- ⇒ Can accommodate a building up to 4,000 SF (+/-)
- ⇒ Build to Suit