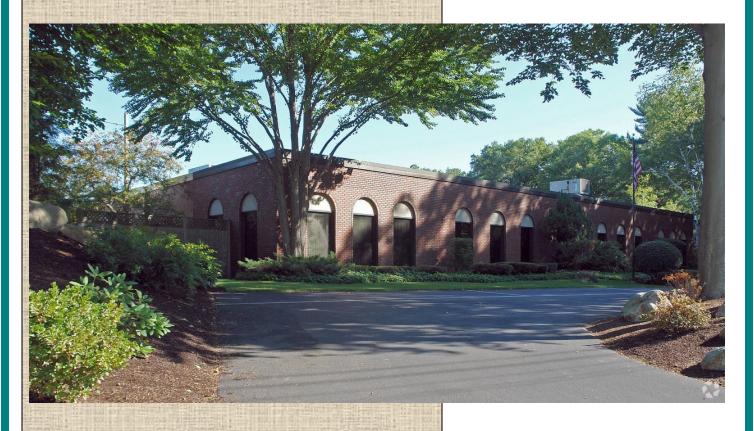

55 Research Road Hingham, MA

## **Property Information:**

| Building Size:                           | 20,340 <u>+</u> SF                                            |
|------------------------------------------|---------------------------------------------------------------|
| Space Available:<br>Office:<br>Whse/Mfg: | 20,340 <u>+</u> SF<br>2,000 <u>+</u> SF<br>18,230 <u>+</u> SF |
| Loading:                                 | Three (3) Dock High Doors                                     |
| Ceiling Height:                          | <u>+</u> 11' clear                                            |
| HVAC:                                    | Fully Air-conditioned<br>Gas heat                             |
| RE Taxes:                                | \$18,544.55 (\$.91/SF) FY 22                                  |
| Sewer:                                   | On-Site Septic                                                |