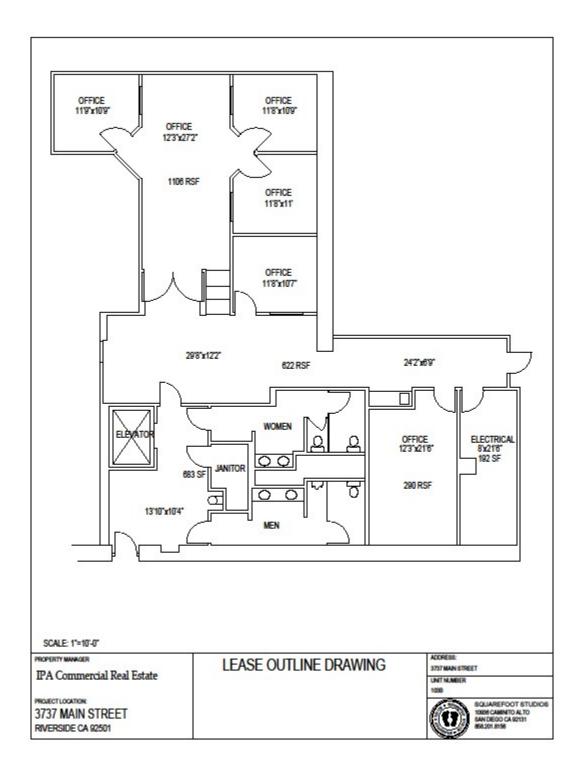

## CALIFORNIA TOWER BUILDING RETAIL/OFFICE SPACE AVAILABLE

UNIVERSITY AVE. / MAIN ST. DOWNTOWN PEDESTRIAN MALL 3737 Main St. Riverside, California

AVAILABLE SPACE:

Office: 103B 2,321 sf 103 2,120 sf