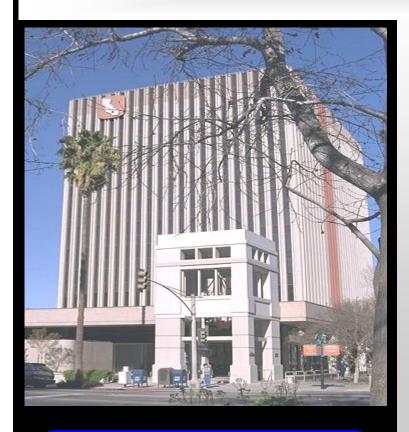

## CALIFORNIA TOWER BUILDING RETAIL/OFFICE SPACE AVAILABLE

UNIVERSITY AVE. / MAIN ST. DOWNTOWN PEDESTRIAN MALL 3737 Main St. Riverside, California

AVAILABLE SPACE:

Office: 103B 2,321 sf 103 2,120 sf

## FEATURES:

- Ground Floor Space.
- Central Downtown Location on Main Street Mall, Across from Historic Mission Inn.
- Walking Distance to City Hall, Riverside County Administrative Center, Riverside Superior Court, and Riverside Convention Center