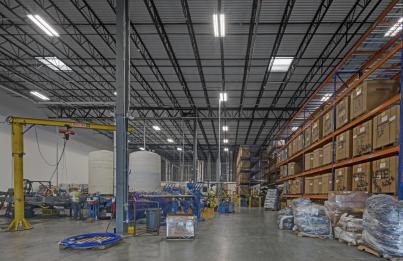

## **Building Information**

- Easy access via U.S. Route 40, I-695, I-95 and I-895
- Less than 1 mile from Franklin Square Medical Center
- · One-story block & brick construction with steel trim
- Docks and drive-ins
- · 20' clear ceiling height
- 120/208 volt, 3-phase, 4-wire service
- FiOS and Comcast service available
- · Gas heat/public utilities
- Sprinklered
- · Well-lit parking area
- Baltimore County, ML-IM zoning: light manufacturing, warehousing, distribution, office