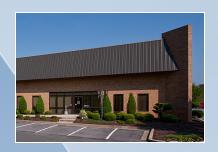

# ROUTE 7 BUSINESS PARK

9321, 9331, 9341 & 9351 PHILADELPHIA ROAD, BALTIMORE, MD 21237

## **Building Information**

- Easy access via U.S. Route 40, I-695, I-95 and I-895
- Less than 1 mile from Franklin Square Medical Center
- · One-story block & brick construction with steel trim
- Docks and drive-ins
- · 20' clear ceiling height
- 120/208 volt, 3-phase, 4-wire service
- FiOS and Comcast service available
- · Gas heat/public utilities
- Sprinklered
- · Well-lit parking area
- Baltimore County, ML-IM zoning: light manufacturing, warehousing, distribution, office