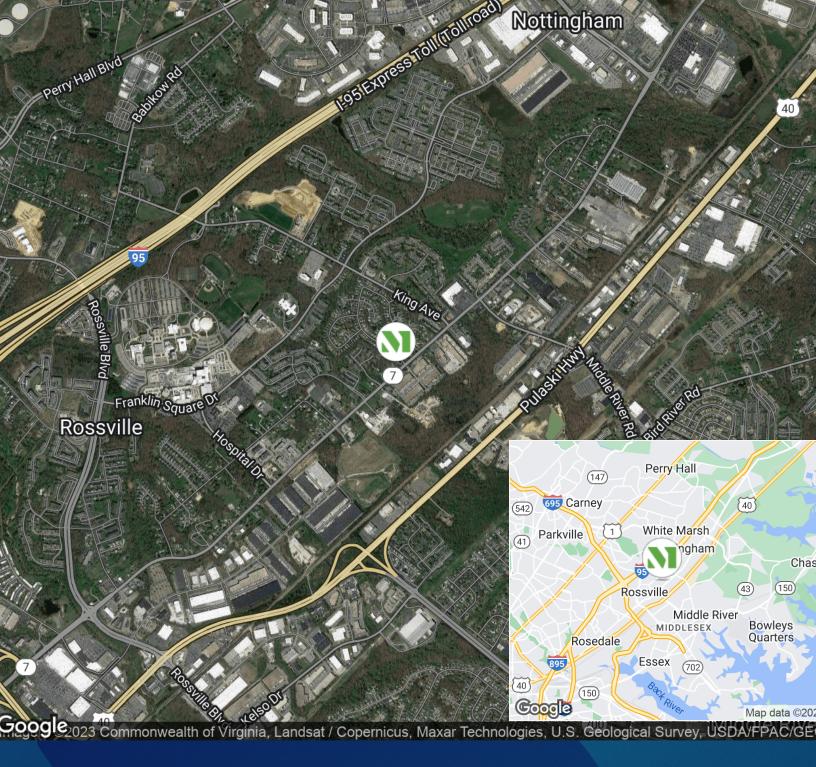

## **Building Information**

- Easy access via U.S. Route 40, I-695, I-95 and I-895
- Less than 1 mile from Franklin Square Medical Center
- · One-story block & brick construction with steel trim
- Docks and drive-ins
- · 20' clear ceiling height
- 120/208 volt, 3-phase, 4-wire service
- FiOS and Comcast service available
- · Gas heat/public utilities
- Sprinklered
- · Well-lit parking area
- Baltimore County, ML-IM zoning: light manufacturing, warehousing, distribution, office

## **Surrounding Amenities**

- Applebee's
- Bank of America
- Best Buy
- Burger King
- CAVA
- Chick-fil-A
- Chili's Grill & Bar
- Chipotle
- · Costco Wholesale
- CVS
- Dunkin'
- Giant Supermarket
- Hampton Inn
- Hilton Garden Inn
- Jersey Mike's Subs
- Lowe's Home Improvement
- MedStar Franklin Square Medical Center
- Middle River Pizzeria
- Mo's Seafood Restaurant
- Olive Garden

- P.F. Chang's
- Panera Bread
- Pizza Hut
- Planet Fitness
- Popeve's
- QDOBA Mexican Eats
- Red Lobster
- Royal Farms
- Silver Moon Diner
- Staples
- Starbucks
- Target
- Texas Roadhouse
- TGI Friday's
- THE AVENUE at White Marsh
- The Home Depot
- The Home Depot
- Wayward Smokehouse
- White Marsh Mall