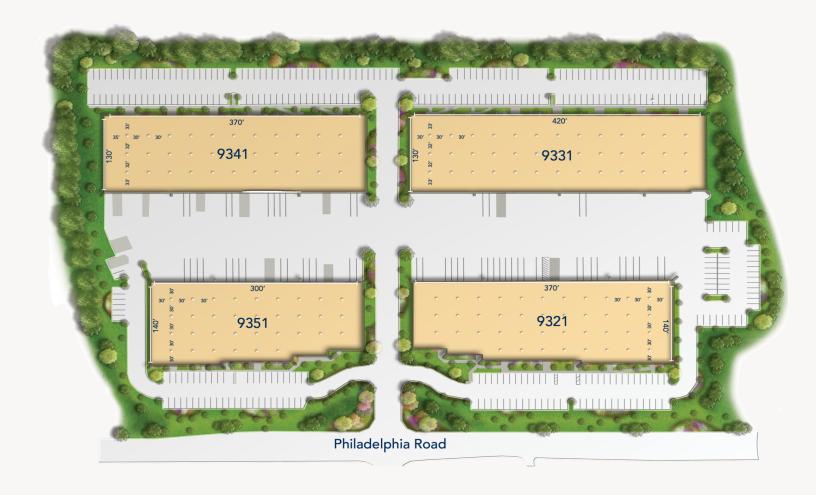

#### **Site Plan**

**Route 7 Business Park** 

| Industrial | 49,100 SF                |
|------------|--------------------------|
| Industrial | 54,600 SF                |
| Industrial | 48,100 SF                |
| Inudstrial | 39,500 SF                |
|            | Industrial<br>Industrial |