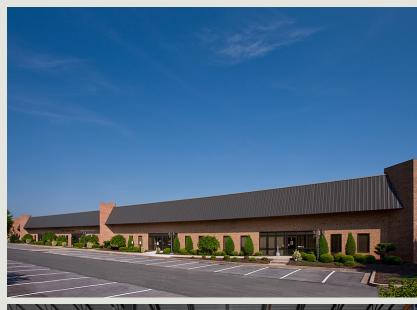

# ROUTE 7 BUSINESS PARK

9321, 9331, 9341 & 9351 PHILADELPHIA ROAD, BALTIMORE, MD 21237

## **Building Information**

- Easy access via U.S. Route 40, I-695, I-95 and I-895
- Less than 1 mile from Franklin Square Medical Center
- · One-story block & brick construction with steel trim
- Docks and drive-ins
- · 20' clear ceiling height
- 120/208 volt, 3-phase, 4-wire service
- FiOS and Comcast service available
- · Gas heat/public utilities
- Sprinklered
- · Well-lit parking area
- Baltimore County, ML-IM zoning: light manufacturing, warehousing, distribution, office