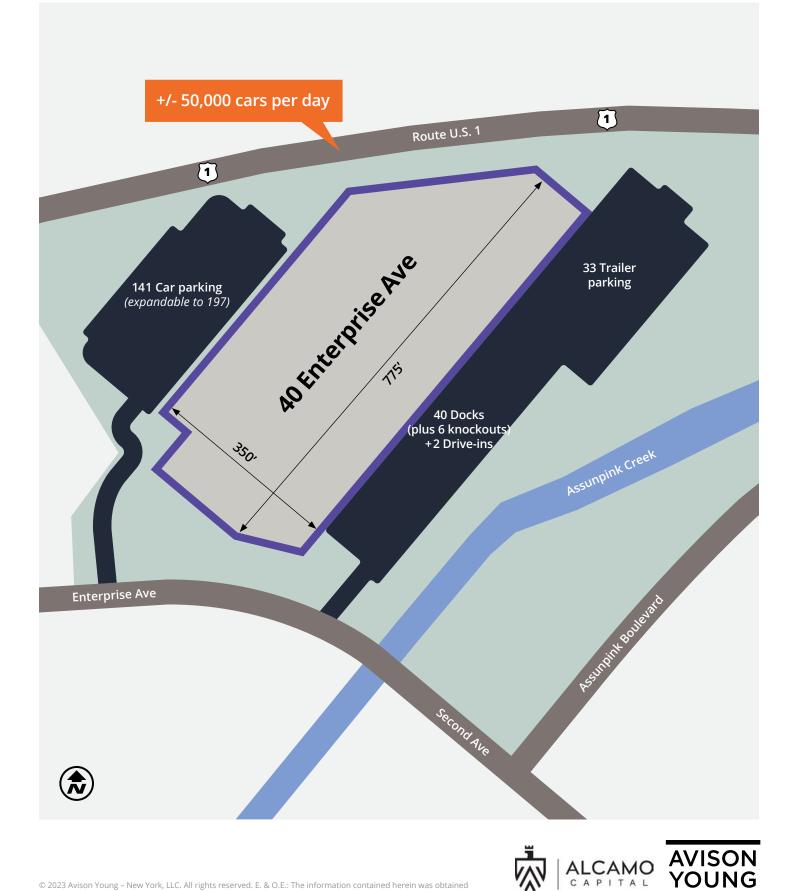

# **Property overview**

| Pricing        | \$12.95 psf NNN                                           |
|----------------|-----------------------------------------------------------|
| Building Size  | ±261,656 sf                                               |
| Office         | To suit - ability to add<br>±14,000 sf (mezzanine)        |
| Area           | ±16.449 acres                                             |
| Clear Height   | 40′                                                       |
| Dock doors     | ±40 docks (plus 6 knockouts)                              |
| Drive-ins      | 2                                                         |
| Parking        | 141 car parking (expandable to 197)<br>33 trailer parking |
| Column spacing | 54' x 52'                                                 |
| Delivery date  | Q4 2023                                                   |
| Electrical     | 2500 amps                                                 |
| Sprinklers     | ESFR                                                      |
| Lighting       | LED                                                       |

### **Additional features**

- 30-year PILOT program for real estate taxes
- Great visibility on Rt. 1, approved facade signage
  - (±50,000 vehicles per day)
- Excellent blue collar labor pool
- Long term landlord
- Divisions will be considered

# Site plan

 $\odot$  2023 Avison Young – New York, LLC. All rights reserved. E. & O.E.: The information contained herein was obtained from sources which we deem reliable and, while thought to be correct, is not guaranteed by Avison Young.