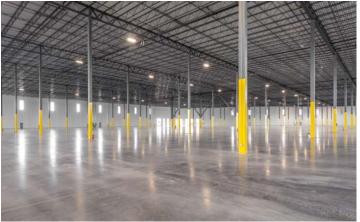

# **Property overview**

| Pricing        | \$12.95 psf NNN                                           |
|----------------|-----------------------------------------------------------|
| Building Size  | ±261,656 sf                                               |
| Office         | To suit - ability to add<br>±14,000 sf (mezzanine)        |
| Area           | ±16.449 acres                                             |
| Clear Height   | 40′                                                       |
| Dock doors     | ±40 docks (plus 6 knockouts)                              |
| Drive-ins      | 2                                                         |
| Parking        | 141 car parking (expandable to 197)<br>33 trailer parking |
| Column spacing | 54' x 52'                                                 |
| Delivery date  | Q4 2023                                                   |
| Electrical     | 2500 amps                                                 |
| Sprinklers     | ESFR                                                      |
| Lighting       | LED                                                       |