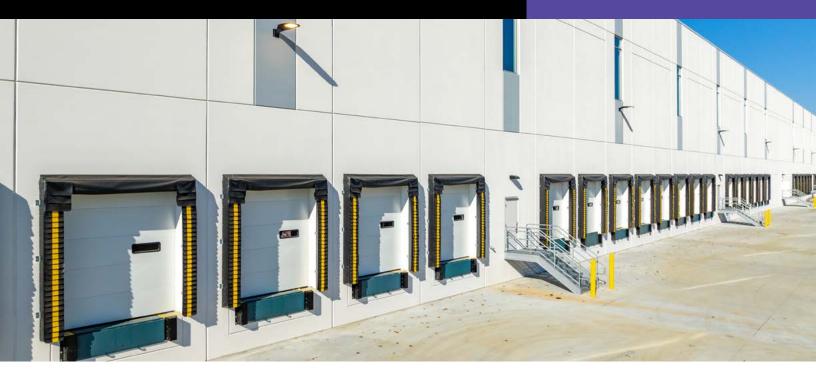

# **Property overview**

| Pricing        | \$12.95 psf NNN                                           |
|----------------|-----------------------------------------------------------|
| Building Size  | ±261,656 sf                                               |
| Office         | To suit - ability to add<br>±14,000 sf (mezzanine)        |
| Area           | ±16.449 acres                                             |
| Clear Height   | 40′                                                       |
| Dock doors     | ±40 docks (plus 6 knockouts)                              |
| Drive-ins      | 2                                                         |
| Parking        | 141 car parking (expandable to 197)<br>33 trailer parking |
| Column spacing | 54' x 52'                                                 |
| Delivery date  | Q4 2023                                                   |
| Electrical     | 2500 amps                                                 |
| Sprinklers     | ESFR                                                      |
| Lighting       | LED                                                       |

### **Additional features**

- 30-year PILOT program for real estate taxes
- Great visibility on Rt. 1, approved facade signage
  - (±50,000 vehicles per day)
- Excellent blue collar labor pool
- Long term landlord
- Divisions will be considered