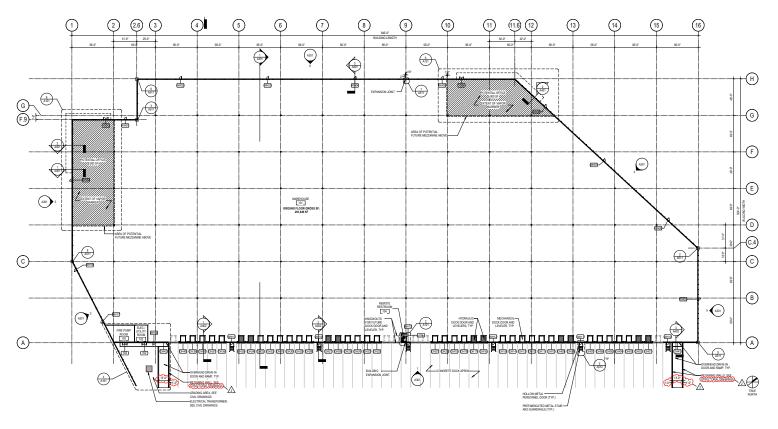

# Floor plan

# **Property overview**

| Pricing        | \$12.95 psf NNN                                           |
|----------------|-----------------------------------------------------------|
| Building Size  | ±261,656 sf                                               |
| Office         | To suit - ability to add<br>±14,000 sf (mezzanine)        |
| Area           | ±16.449 acres                                             |
| Clear Height   | 40′                                                       |
| Dock doors     | ±40 docks (plus 6 knockouts)                              |
| Drive-ins      | 2                                                         |
| Parking        | 141 car parking (expandable to 197)<br>33 trailer parking |
| Column spacing | 54' x 52'                                                 |
| Delivery date  | Q4 2023                                                   |
| Electrical     | 2500 amps                                                 |
| Sprinklers     | ESFR                                                      |
| Lighting       | LED                                                       |