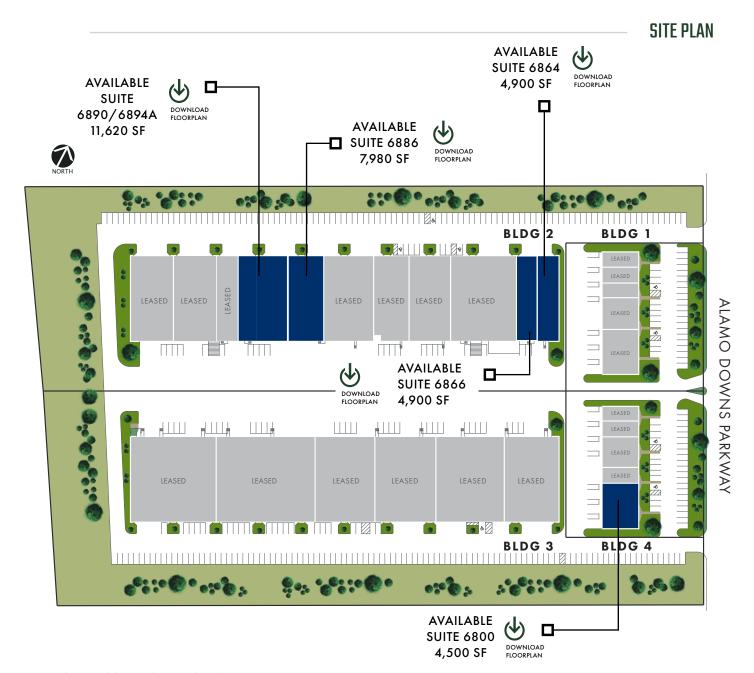

## **AVAILABILITIES**

#### **Building 2**

Suite 6864: 4,900 SF

- Asking \$13.50/SF/YR

Suite 6866: 4,900 SF

- Asking \$10.50/SF/YR

- Avail. 10/1/24

Suite 6886: 7,980 SF

(+/- 1,386 SF office)
- Asking \$9.50/SF/YR

Suite 6890/6894A: 11,620 SF

- Asking \$9.25/SF/YR

#### **Building 4**

Suite 6800: 4,500 SF

- Asking \$14.00/SF/YR

2024 OPEX (Est.)

\$2.88 SF/YR

6800 Alamo Downs Pkwy San Antonio, Texas 78238