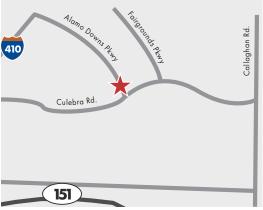

# PROPERTY INFORMATION

Interwest Business Park consists of four industrial buildings totaling to approximately 219,244 square feet. The project is strategically located in the Alamo Downs Business Park on Alamo Downs Pkwy, just off Loop 410 in Northwest San Antonio.