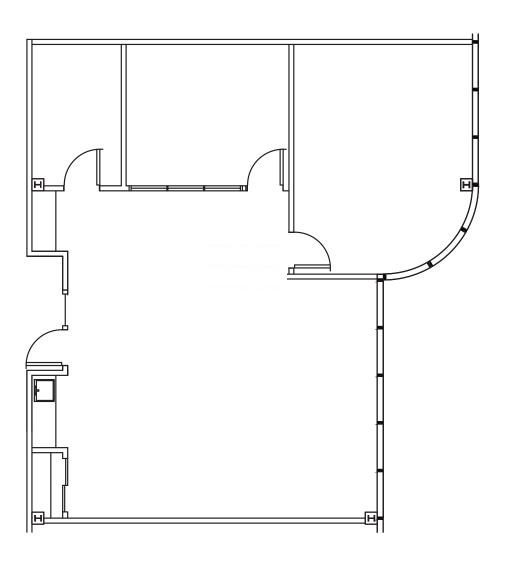

## Rentable Areas (APPROX)

| Suite 115 | 1,610 SF | Small suite with private offices and open workspaces               |
|-----------|----------|--------------------------------------------------------------------|
| Suite 155 | 1,281 SF | Small suite with private offices and open workspaces               |
| Suite 170 | 2,396 SF | 8 private offices with large reception, break room and rear egress |
| Suite 208 | 1,964 SF | Corner suite with private offices                                  |
| Suite 260 | 2,940 SF | Dense build-out with private offices and reception                 |
| Suite 285 | 1,182 SF | Small suite with private offices and courtyard views               |
|           |          |                                                                    |

## Second Floor

Suite 208 - **1,964 RSF** 

Suite 260 - **2,940 RSF** 

Suite 285 - **1,182 RSF** 