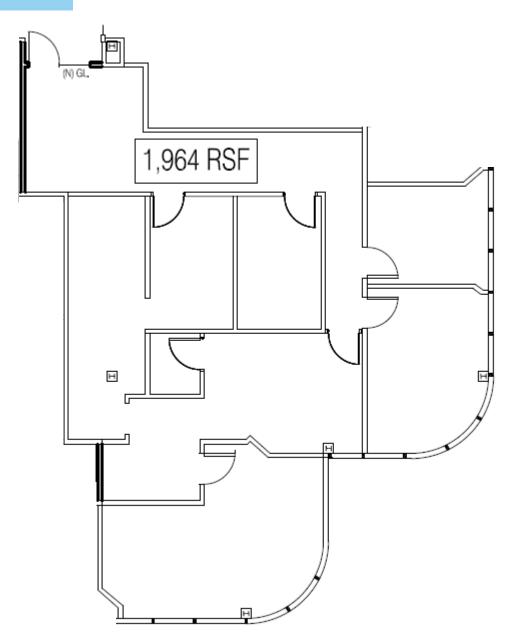

## Second Floor

Suite 208 - **1,964 RSF** 

Suite 260 - **2,940 RSF** 

Suite 285 - **1,182 RSF** 