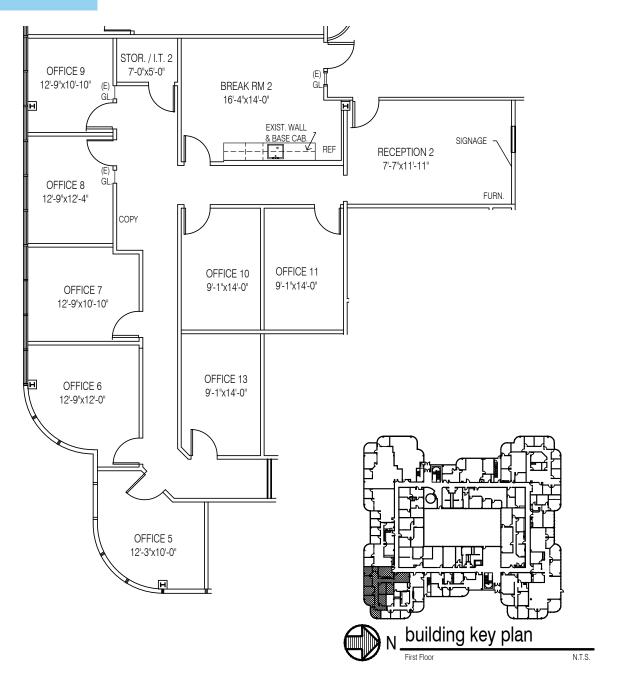

## **Basic Lease Rate**

\$18.25 FSG

First Floor

Suite 115 - **1,610 RSF** 

Suite 155 - **1,281 RSF** 