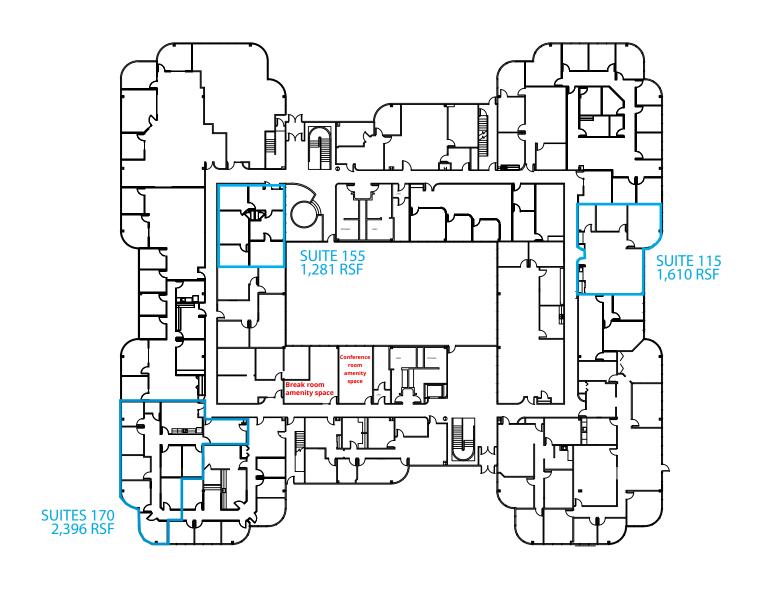

## Rentable Areas (APPROX)

| Suite 115 | 1,610 SF | Small suite with private offices and open workspaces               |
|-----------|----------|--------------------------------------------------------------------|
| Suite 155 | 1,281 SF | Small suite with private offices and open workspaces               |
| Suite 170 | 2,396 SF | 8 private offices with large reception, break room and rear egress |
| Suite 208 | 1,964 SF | Corner suite with private offices                                  |
| Suite 260 | 2,940 SF | Dense build-out with private offices and reception                 |
| Suite 285 | 1,182 SF | Small suite with private offices and courtyard views               |
|           |          |                                                                    |

## **Basic Lease Rate**

\$18.25 FSG

First Floor

Suite 115 - **1,610 RSF** 

Suite 155 - **1,281 RSF** 

#### Suite 170 - **2,396 RSF**