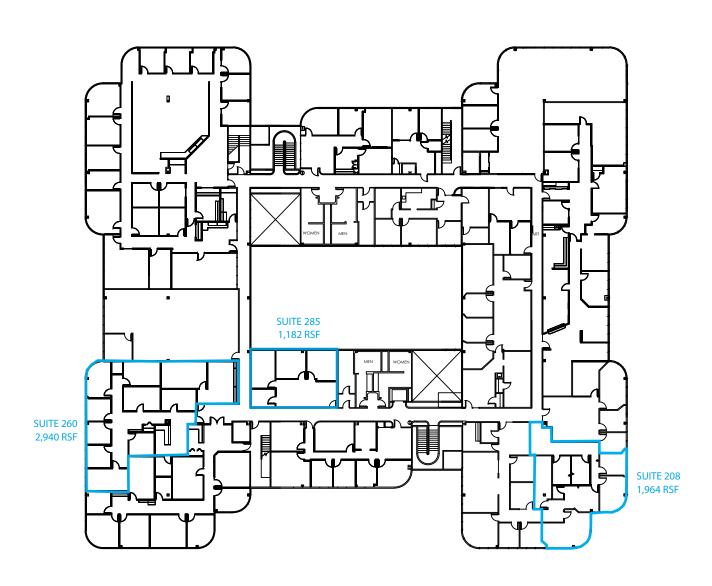

## Rentable Areas (APPROX)

| Suite 115 | 1,610 SF | Small suite with private offices and open workspaces               |
|-----------|----------|--------------------------------------------------------------------|
| Suite 155 | 1,281 SF | Small suite with private offices and open workspaces               |
| Suite 170 | 2,396 SF | 8 private offices with large reception, break room and rear egress |
| Suite 208 | 1,964 SF | Corner suite with private offices                                  |
| Suite 260 | 2,940 SF | Dense build-out with private offices and reception                 |
| Suite 285 | 1,182 SF | Small suite with private offices and courtyard views               |
|           |          |                                                                    |

## Second Floor

Suite 208 - **1,964 RSF** 

Suite 260 - **2,940 RSF** 

Suite 285 - **1,182 RSF** 