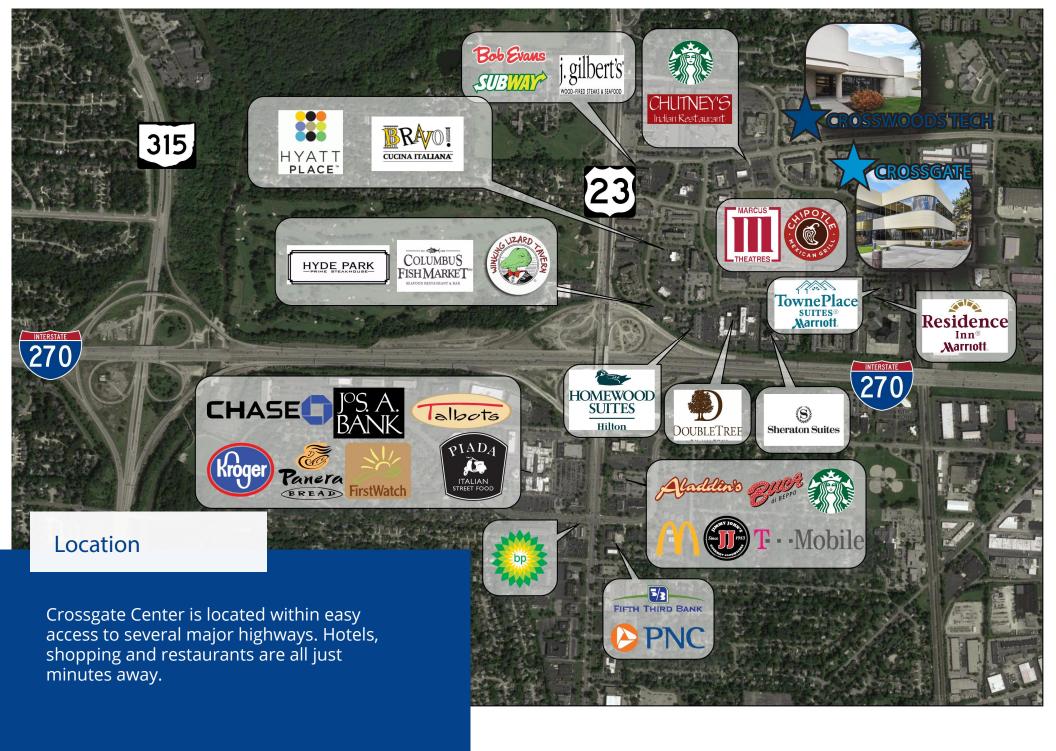

# Features & Amenities

- Easily accessible from I-270, SR-315 and US-23
- Open area courtyard for tenants' use
- Parking ratio of 4/1,000 SF
- Recently renovated interior and lobby

- Surrounded by numerous hotels and a range of restaurants
- Common area conference room and break room available