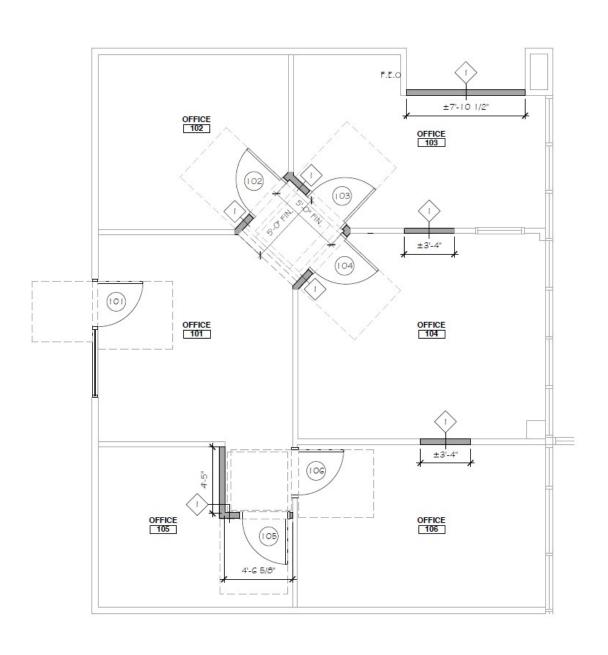

en workspaces               |
|-----------|----------|--------------------------------------------------------------------|
| Suite 155 | 1,281 SF | Small suite with private offices and open workspaces               |
| Suite 170 | 2,396 SF | 8 private offices with large reception, break room and rear egress |
| Suite 208 | 1,964 SF | Corner suite with private offices                                  |
| Suite 260 | 2,940 SF | Dense build-out with private offices and reception                 |
| Suite 285 | 1,182 SF | Small suite with private offices and courtyard views               |
|           |          |                                                                    |

## **Basic Lease Rate**

\$18.25 FSG

First Floor



Suite 115 - **1,610 RSF** 



Suite 155 - **1,281 RSF** 



#### Suite 170 - **2,396 RSF**



## Second Floor



Suite 208 - **1,964 RSF** 



Suite 260 - **2,940 RSF** 



Suite 285 - **1,182 RSF** 



# **Property Photos**













Greater Columbus Region Two Miranove Place Suite 900 Columbus, OH 43215

colliers.com/columbus

Christopher Potts, CCIM

+1 614 437 4654

+1 614 296 4529

christopher.potts@colliers.com

**Taylor Fanté,** ссім

+1 614 410 5292

+1 740 317 9194

taylor.fante@colliers.com