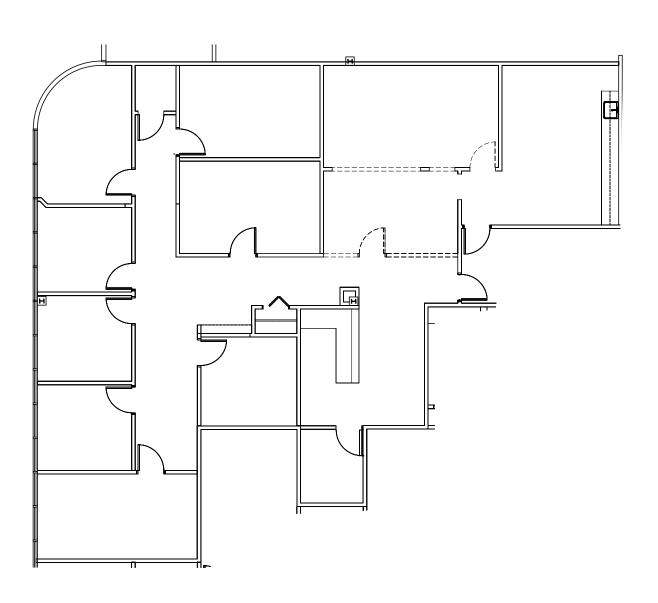

---------|
| Suite 155 | 1,281 SF | Small suite with private offices and open workspaces               |
| Suite 170 | 2,396 SF | 8 private offices with large reception, break room and rear egress |
| Suite 208 | 1,964 SF | Corner suite with private offices                                  |
| Suite 260 | 2,940 SF | Dense build-out with private offices and reception                 |
| Suite 285 | 1,182 SF | Small suite with private offices and courtyard views               |
|           |          |                                                                    |

## **Basic Lease Rate**

\$18.25 FSG

First Floor



Suite 115 - **1,610 RSF** 



Suite 155 - **1,281 RSF** 



#### Suite 170 - **2,396 RSF**



## Second Floor



Suite 208 - **1,964 RSF** 



Suite 260 - **2,940 RSF** 



Suite 285 - **1,182 RSF** 



# **Property Photos**













Greater Columbus Region Two Miranove Place Suite 900 Columbus, OH 43215

colliers.com/columbus

Christopher Potts, CCIM

+1 614 437 4654

+1 614 296 4529

christopher.potts@colliers.com

**Taylor Fanté,** ссім

+1 614 410 5292

+1 740 317 9194

taylor.fante@colliers.com