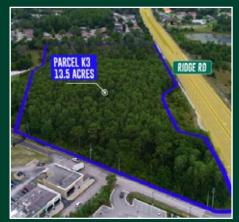

## For Sale

CBRE is pleased to present this opportunity to develop multiple commercial parcels located in Pasco County. Pasco County is the 4th fastest growing County in Florida based on population growth. The parcel's New Port Richey location offers a world of natural beauty and outdoor recreation, all conveniently located within a quick commute to Tampa. The subject parcels are in the heart of the East-West expansion to the Suncoast Parkway. The area near the intersection of Ridge Rd. & DeCubellis Rd. will provide development opportunities due to the continued growth along the Ridge Rd. corridor that feeds directly into the Angeline/ Moffit development project. It will eventually feed into the Bexley master planned community as well. Future parcels for development are limited due to the large amount of preservation land down the Ridge Rd. expansion.