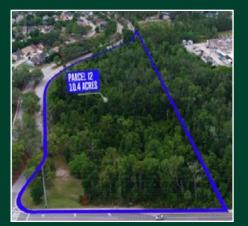

## For Sale

CBRE is pleased to present this opportunity to develop multiple commercial parcels located in Pasco County. Pasco County is the 4th fastest growing County in Florida based on population growth. The parcel's New Port Richey location offers a world of natural beauty and outdoor recreation, all conveniently located within a quick commute to Tampa. The subject parcels are in the heart of the East-West expansion to the Suncoast Parkway. The area near the intersection of Ridge Rd. & DeCubellis Rd. will provide development opportunities due to the continued growth along the Ridge Rd. corridor that feeds directly into the Angeline/ Moffit development project. It will eventually feed into the Bexley master planned community as well. Future parcels for development are limited due to the large amount of preservation land down the Ridge Rd. expansion.