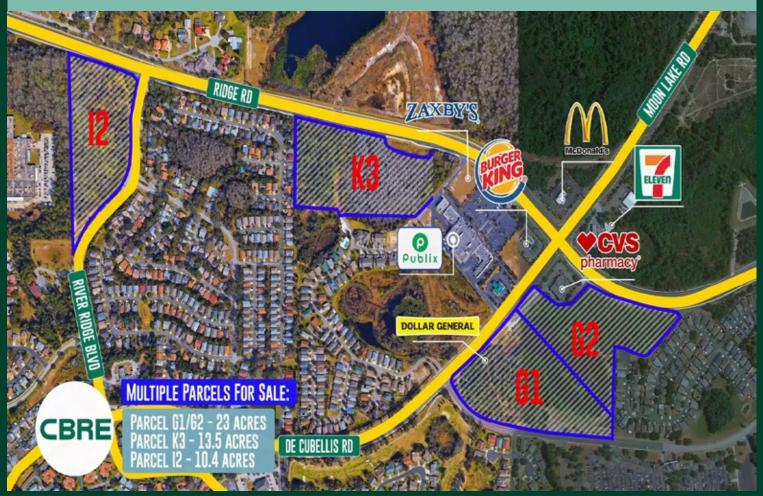

# Pasco County Development Parcels

Link to Propertry Website & Due Dilligence Documents: www.cbre.com/RidgeRoad-I2-K3

Parcels For Sale

## For Sale

CBRE is pleased to present this opportunity to develop multiple commercial parcels located in Pasco County. Pasco County is the 4th fastest growing County in Florida based on population growth. The parcel's New Port Richey location offers a world of natural beauty and outdoor recreation, all conveniently located within a quick commute to Tampa. The subject parcels are in the heart of the East-West expansion to the Suncoast Parkway. The area near the intersection of Ridge Rd. & DeCubellis Rd. will provide development opportunities due to the continued growth along the Ridge Rd. corridor that feeds directly into the Angeline/ Moffit development project. It will eventually feed into the Bexley master planned community as well. Future parcels for development are limited due to the large amount of preservation land down the Ridge Rd. expansion.