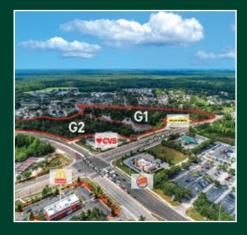

## For Sale

CBRE is pleased to present this opportunity to develop multiple commercial parcels located in Pasco County. Pasco County is the 4th fastest growing County in Florida based on population growth. The parcel's New Port Richey location offers a world of natural beauty and outdoor recreation, all conveniently located within a quick commute to Tampa. The subject parcels are in the heart of the East-West expansion to the Suncoast Parkway. The area near the intersection of Ridge Rd. & DeCubellis Rd. will provide development opportunities due to the continued growth along the Ridge Rd. corridor that feeds directly into the Angeline/ Moffit development project. It will eventually feed into the Bexley master planned community as well. Future parcels for development are limited due to the large amount of preservation land down the Ridge Rd. expansion.