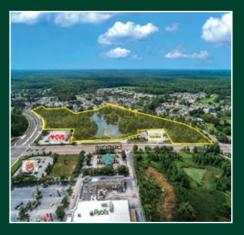

#### **Pasco County Development Parcels**

Ridge Road | New Port Richey, FL 34654

## For Sale

CBRE is pleased to present this opportunity to develop multiple commercial parcels located in Pasco County. Pasco County is the 4th fastest growing County in Florida based on population growth. The parcel's New Port Richey location offers a world of natural beauty and outdoor recreation, all conveniently located within a quick commute to Tampa. The subject parcels are in the heart of the East-West expansion to the Suncoast Parkway. The area near the intersection of Ridge Rd. & DeCubellis Rd. will provide development opportunities due to the continued growth along the Ridge Rd. corridor that feeds directly into the Angeline/ Moffit development project. It will eventually feed into the Bexley master planned community as well. Future parcels for development are limited due to the large amount of preservation land down the Ridge Rd. expansion.