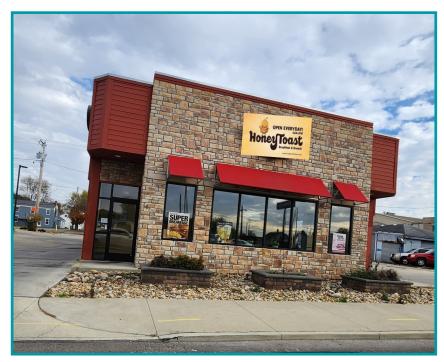

### PROPERTY HIGHLIGHTS

- Investment Property (restaurant) for sale
- Honey Toast Breakfast and Brunch owner has 5 restaurants
- New 5 year lease expires 1/31/2029
- Tenant has two options to renew with rental increases
- 2,826 SF Freestanding Restaurant with drive thru
- Built in 2019; Approximately 0.385 acres; Parcel # A02000100020001700
- Located across from Wright Patterson Air Force Base with over 31,000 employees and the 1A commissary gate
- Over 34,613 cars per day on I-675 and 8,470 cars per day on Broad St.
- For Sale \$900,000 9% cap rate

# Investment Property For Sale 130 North Broad Street Fairborn, OH 45324

## Investment Property For Sale 130 North Broad Street Fairborn, OH 45324

Commercial Real Estate Solution