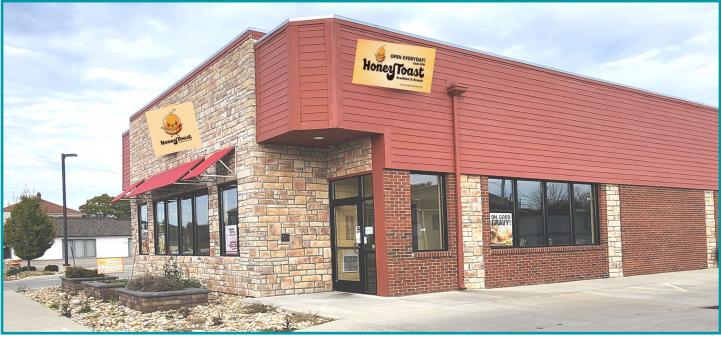

### PROPERTY HIGHLIGHTS

- Investment Property (restaurant) for sale
- Honey Toast Breakfast and Brunch owner has 5 restaurants
- New 5 year lease expires 1/31/2029
- Tenant has two options to renew with rental increases
- 2,826 SF Freestanding Restaurant with drive thru
- Built in 2019; Approximately 0.385 acres; Parcel # A02000100020001700
- Located across from Wright Patterson Air Force Base with over 31,000 employees and the 1A commissary gate
- Over 34,613 cars per day on I-675 and 8,470 cars per day on Broad St.
- For Sale \$900,000 9% cap rate

# Investment Property For Sale 130 North Broad Street Fairborn, OH 45324