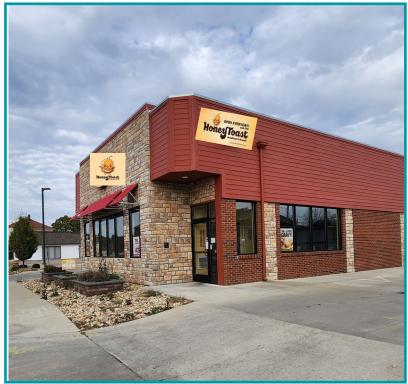

### PROPERTY HIGHLIGHTS

- Investment Property (restaurant) for sale
- Honey Toast Breakfast and Brunch owner has 5 restaurants
- New 5 year lease expires 1/31/2029
- Tenant has two options to renew with rental increases
- 2,826 SF Freestanding Restaurant with drive thru
- Built in 2019; Approximately 0.385 acres; Parcel # A02000100020001700
- Located across from Wright Patterson Air Force Base with over 31,000 employees and the 1A commissary gate
- Over 34,613 cars per day on I-675 and 8,470 cars per day on Broad St.
- For Sale \$900,000 9% cap rate

# Investment Property For Sale 130 North Broad Street Fairborn, OH 45324

## Investment Property For Sale 130 North Broad Street Fairborn, OH 45324

Commercial Real Estate Solution