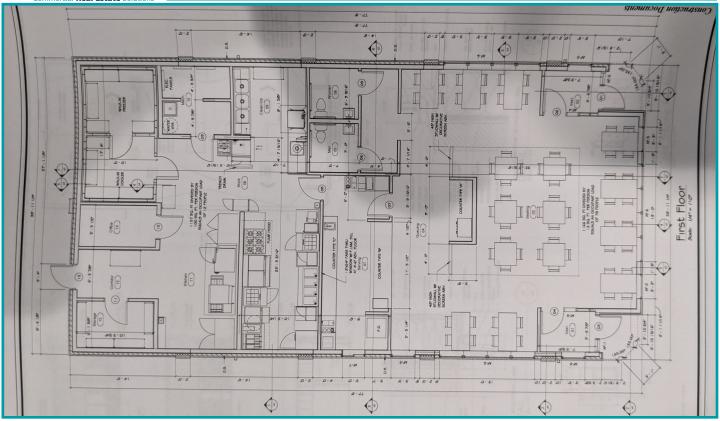

### PROPERTY HIGHLIGHTS

- Investment Property (restaurant) for sale
- Honey Toast Breakfast and Brunch owner has 5 restaurants
- New 5 year lease expires 1/31/2029
- Tenant has two options to renew with rental increases
- 2,826 SF Freestanding Restaurant with drive thru
- Built in 2019; Approximately 0.385 acres; Parcel # A02000100020001700
- Located across from Wright Patterson Air Force Base with over 31,000 employees and the 1A commissary gate
- Over 34,613 cars per day on I-675 and 8,470 cars per day on Broad St.
- For Sale \$900,000 9% cap rate