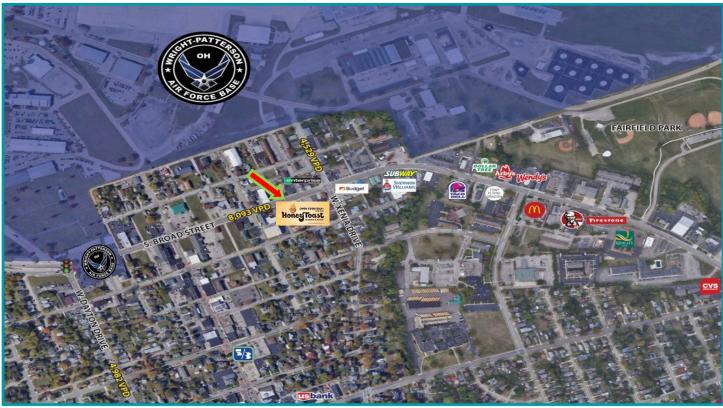

### PROPERTY HIGHLIGHTS

- Investment Property (restaurant) for sale
- Honey Toast Breakfast and Brunch owner has 5 restaurants
- New 5 year lease expires 1/31/2029
- Tenant has two options to renew with rental increases
- 2,826 SF Freestanding Restaurant with drive thru
- Built in 2019; Approximately 0.385 acres; Parcel # A02000100020001700
- Located across from Wright Patterson Air Force Base with over 31,000 employees and the 1A commissary gate
- Over 34,613 cars per day on I-675 and 8,470 cars per day on Broad St.
- For Sale \$900,000 9% cap rate

# Investment Property For Sale 130 North Broad Street Fairborn, OH 45324