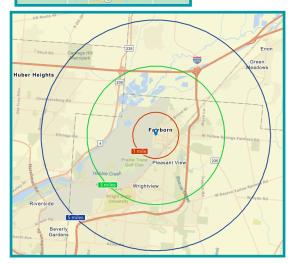

## DEMOGRAPHICS

| DEMOGRAPHICS       | 1 Mile   | 3 Miles  | 5 Miles   |
|--------------------|----------|----------|-----------|
| Population         | 5,683    | 27,971   | 78,321    |
| Average HH Income  | \$75,189 | \$81,864 | \$104,714 |
| Daytime Population | 4,043    | 11,179   | 39,394    |