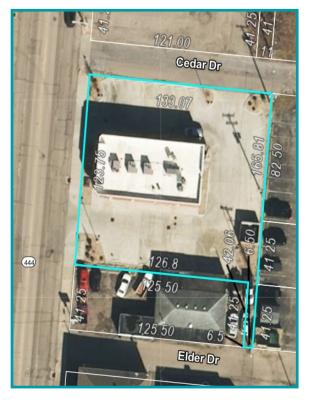

### PROPERTY HIGHLIGHTS

- Investment Property (restaurant) for sale
- Honey Toast Breakfast and Brunch owner has 5 restaurants
- New 5 year lease expires 1/31/2029
- Tenant has two options to renew with rental increases
- 2,826 SF Freestanding Restaurant with drive thru
- Built in 2019; Approximately 0.385 acres; Parcel # A02000100020001700
- Located across from Wright Patterson Air Force Base with over 31,000 employees and the 1A commissary gate
- Over 34,613 cars per day on I-675 and 8,470 cars per day on Broad St.
- For Sale \$900,000 9% cap rate