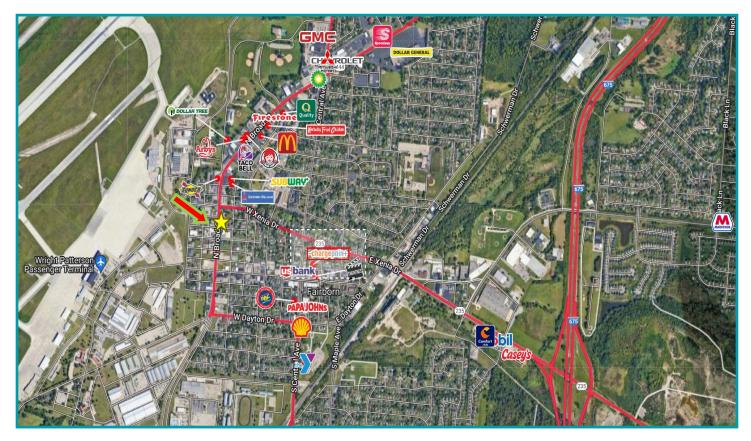

### PROPERTY HIGHLIGHTS

- Investment Property (restaurant) for sale
- Honey Toast Breakfast and Brunch owner has 5 restaurants
- New 5 year lease expires 1/31/2029
- Tenant has two options to renew with rental increases
- 2,826 SF Freestanding Restaurant with drive thru
- Built in 2019; Approximately 0.385 acres; Parcel # A02000100020001700
- Located across from Wright Patterson Air Force Base with over 31,000 employees and the 1A commissary gate
- Over 34,613 cars per day on I-675 and 8,470 cars per day on Broad St.
- For Sale \$900,000 9% cap rate

# Investment Property For Sale 130 North Broad Street Fairborn, OH 45324