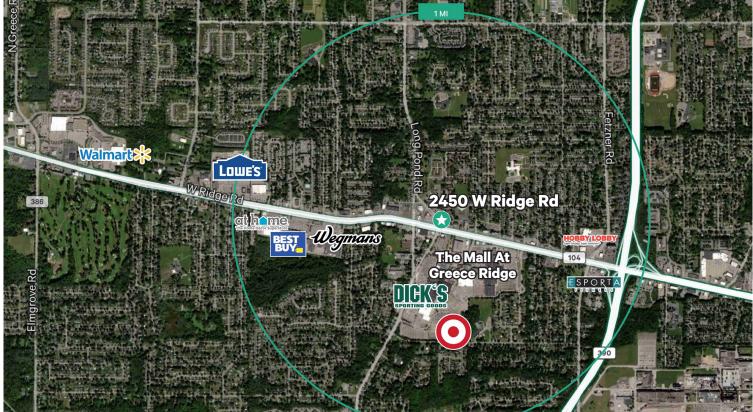

## Offering Overview

2450 West Ridge Road is a 22,624 square foot investment offering that is currently 82.4% occupied. Situated in the heart of the West Ridge Road corridor, immediately across the street from the 1.6 million square foot Mall at Greece Ridge, the property features a mix of professional office, medical office, and service/retail tenants. The property offers in place cash flow with upside potential, or the opportunity to redevelop a 2.1 acre parcel in one of the market's primary retail trade areas.