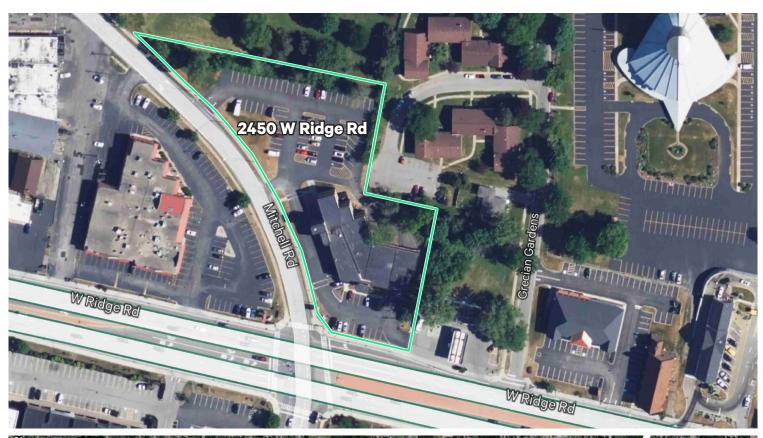

## Offering Overview

2450 West Ridge Road is a 22,624 square foot investment offering that is currently 82.4% occupied. Situated in the heart of the West Ridge Road corridor, immediately across the street from the 1.6 million square foot Mall at Greece Ridge, the property features a mix of professional office, medical office, and service/retail tenants. The property offers in place cash flow with upside potential, or the opportunity to redevelop a 2.1 acre parcel in one of the market's primary retail trade areas.

#### Offering Details

- + 22,624 Square Feet
- + 2.1 Acres
- + 82.4% Occupied
- + Sale Price: \$1.700.000

### **Property Details**

- + 22,624 Square Feet
- + 2.1 Acres
- + Built in 1985

- + 3 Stories
- + Pylon Sign
- + 3 Lane Drive Thru
- + Elevator
- + 87 Parking Spaces
- + Signalized Intersection
- + Daily Traffic Count 37,467
- + Additional information available with execution of a confidentiality agreement.