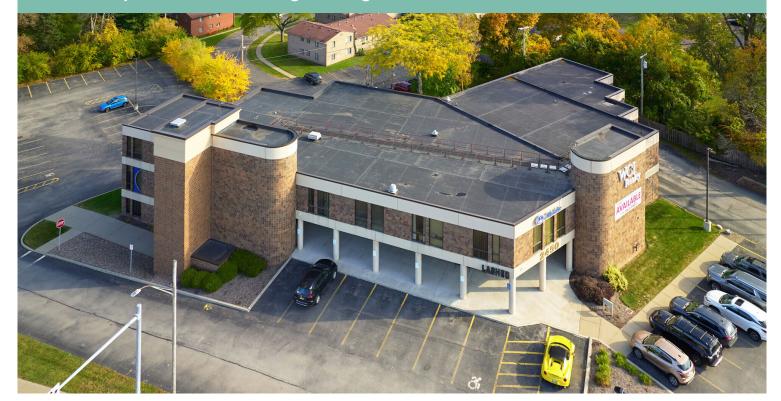

## 22,624 Square Foot Building On High Traffic Retail Corridor

## Offering Overview

2450 West Ridge Road is a 22,624 square foot investment offering that is currently 82.4% occupied. Situated in the heart of the West Ridge Road corridor, immediately across the street from the 1.6 million square foot Mall at Greece Ridge, the property features a mix of professional office, medical office, and service/retail tenants. The property offers in place cash flow with upside potential, or the opportunity to redevelop a 2.1 acre parcel in one of the market's primary retail trade areas.

#### Offering Details

- + 22,624 Square Feet
- + 2.1 Acres
- + 82.4% Occupied
- + Sale Price: \$1.700.000

### **Property Details**

- + 22,624 Square Feet
- + 2.1 Acres
- + Built in 1985

- + 3 Stories
- + Pylon Sign
- + 3 Lane Drive Thru
- + Elevator
- + 87 Parking Spaces
- + Signalized Intersection
- + Daily Traffic Count 37,467
- + Additional information available with execution of a confidentiality agreement.