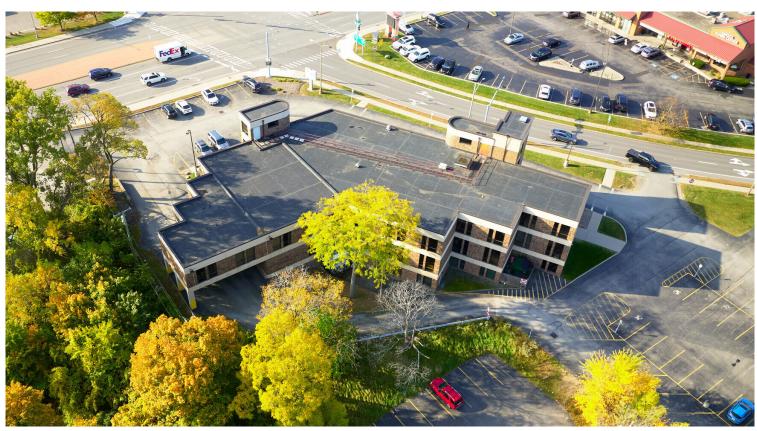

## Offering Overview

2450 West Ridge Road is a 22,624 square foot investment offering that is currently 82.4% occupied. Situated in the heart of the West Ridge Road corridor, immediately across the street from the 1.6 million square foot Mall at Greece Ridge, the property features a mix of professional office, medical office, and service/retail tenants. The property offers in place cash flow with upside potential, or the opportunity to redevelop a 2.1 acre parcel in one of the market's primary retail trade areas.

### **Property Details**

- + 22,624 Square Feet
- + 2.1 Acres
- + Built in 1985

- + 3 Stories
- + Pylon Sign
- + 3 Lane Drive Thru
- + Elevator
- + 87 Parking Spaces
- + Signalized Intersection
- + Daily Traffic Count 37,467
- + Additional information available with execution of a confidentiality agreement.