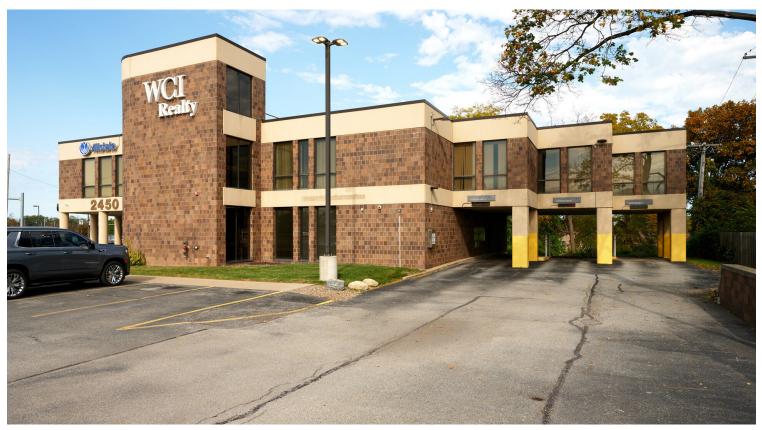

## Offering Overview

2450 West Ridge Road is a 22,624 square foot investment offering that is currently 82.4% occupied. Situated in the heart of the West Ridge Road corridor, immediately across the street from the 1.6 million square foot Mall at Greece Ridge, the property features a mix of professional office, medical office, and service/retail tenants. The property offers in place cash flow with upside potential, or the opportunity to redevelop a 2.1 acre parcel in one of the market's primary retail trade areas.

### **Property Details**

- + 22,624 Square Feet
- + 2.1 Acres
- + Built in 1985

- + 3 Stories
- + Pylon Sign
- + 3 Lane Drive Thru
- + Elevator
- + 87 Parking Spaces
- + Signalized Intersection
- + Daily Traffic Count 37,467
- + Additional information available with execution of a confidentiality agreement.