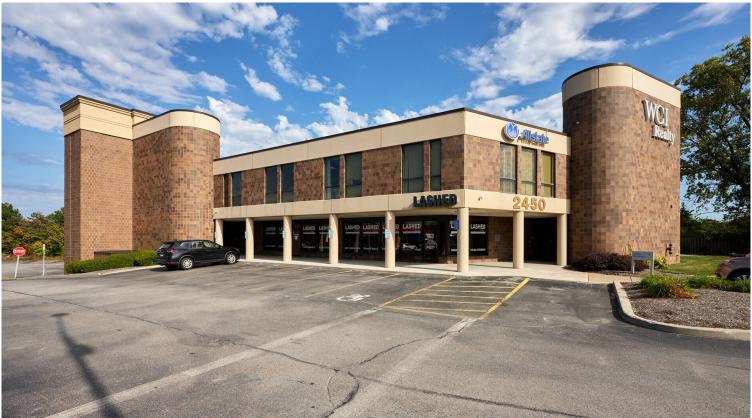

## Offering Overview

2450 West Ridge Road is a 22,624 square foot investment offering that is currently 82.4% occupied. Situated in the heart of the West Ridge Road corridor, immediately across the street from the 1.6 million square foot Mall at Greece Ridge, the property features a mix of professional office, medical office, and service/retail tenants. The property offers in place cash flow with upside potential, or the opportunity to redevelop a 2.1 acre parcel in one of the market's primary retail trade areas.

### **Property Details**

- + 22,624 Square Feet
- + 2.1 Acres
- + Built in 1985

- + 3 Stories
- + Pylon Sign
- + 3 Lane Drive Thru
- + Elevator
- + 87 Parking Spaces
- + Signalized Intersection
- + Daily Traffic Count 37,467
- + Additional information available with execution of a confidentiality agreement.