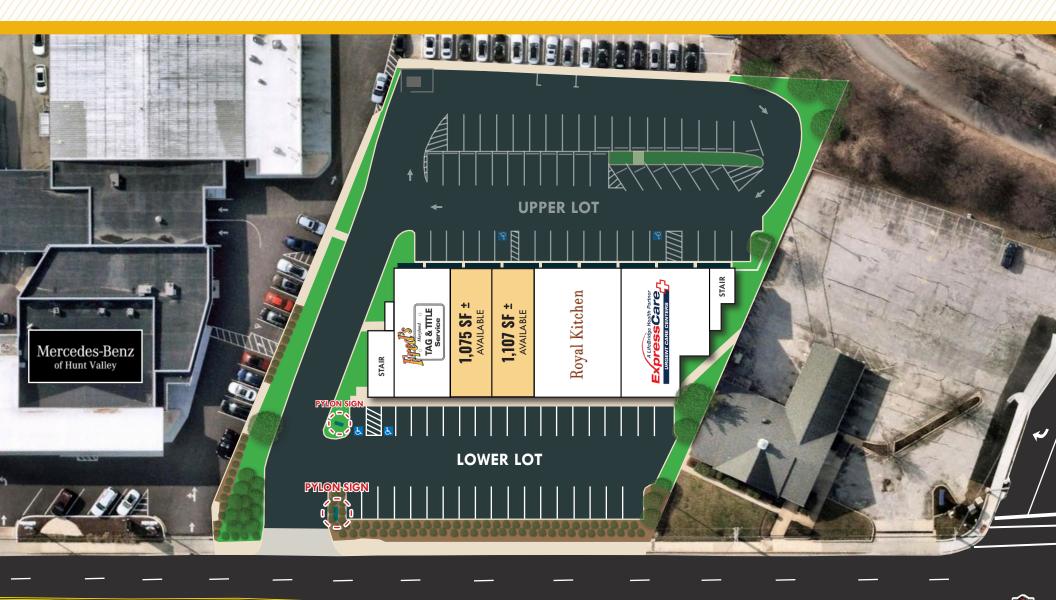

### SITE PLAN: STREET LEVEL

**45** YORK RD 25,850 AADT

### SITE PLAN: UPPER LEVEL

45 YORK RD 25,850 AADT