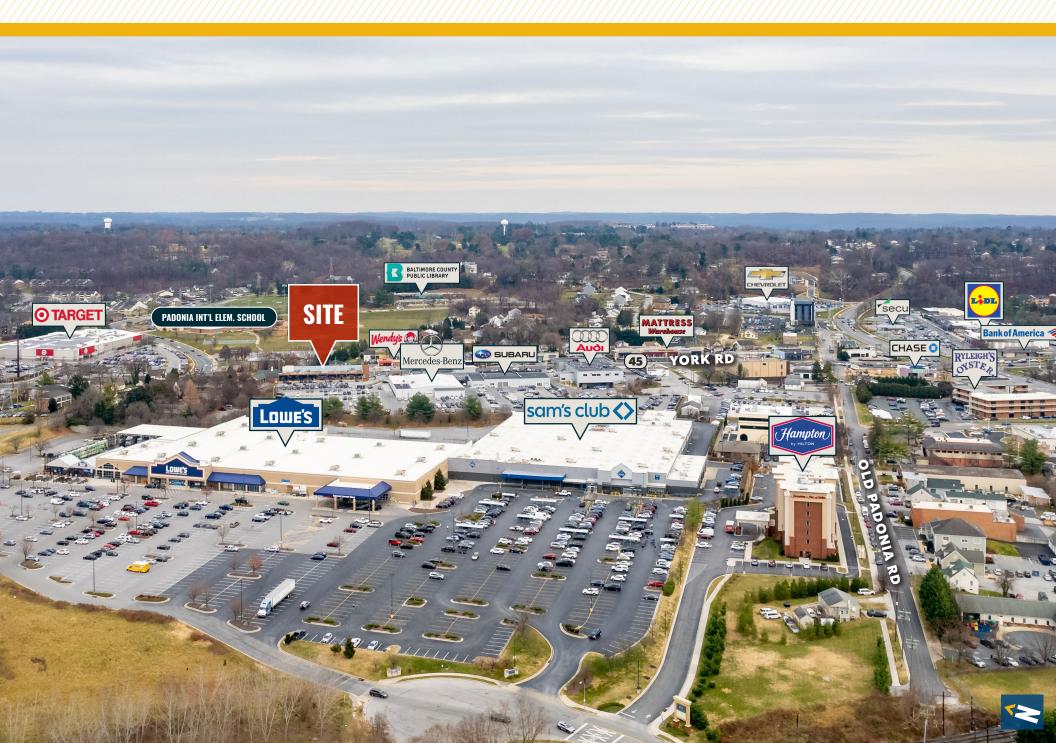

be combined to 2,182 SF)
- Excellent exposure on York Road corridor in Timonium/Cockeysville
- Located across from Target and around the corner from Lowe's, Home Depot and Sam's Club
- Great storefront/pylon signage on York Rd (25,850 cars per day)
- 2nd level parking/entry at grade
- Ideal for service retailer or office user who requires retail exposure

**AVAILABLE:** 

1,075 SF ± (STREET LEVEL)

1,107 SF ± (STREET LEVEL)

TRAFFIC COUNT:

25,850 AADT (YORK RD/RT. 45)

PARKING:

150 SURFACE SPACES

ZONING:

BM CCC (BUSINESS MAJOR)

**RENTAL RATE:** 

**NEGOTIABLE** 

\$5.05 PSF

\$3.22 PSF

\$0.36 PSF

CAM

**REAL ESTATE TAXES** 

**INSURANCE** 





### SITE PLAN: STREET LEVEL



**45** YORK RD 25,850 AADT





### SITE PLAN: UPPER LEVEL



45 YORK RD 25,850 AADT





## LOCAL BIRDSEYE



### MARKET AERIAL





### **DEMOGRAPHICS**

RADIUS:

1 MILE

3 MILES

5 MILES

#### **RESIDENTIAL POPULATION**



10,771

57,672

110,635

#### **DAYTIME POPULATION**



17.047

77.812

156.476

#### **AVERAGE HOUSEHOLD INCOME**



\$109,457

\$150,351

\$160,031

#### **NUMBER OF HOUSEHOLDS**



4,577

23,820

43,414



36.4

45.2

42.8

**MEDIAN AGE** 



**FULL DEMOS REPORT** 

26% YOUNR AND RESTLESS



These well-educated young workers, some of whom are still completing their education, are largely employed in professional/ technical occupations. Smartphones and the Internet are a way of life.

> Median Age: 29.8 Median Household Income: \$40,500

19% **EXURBANITES** 



These residents are approaching retirement but show few signs of slowing down. They are active in their communiti