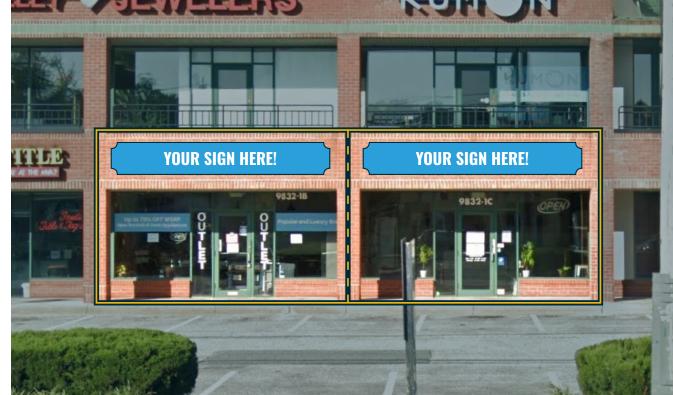

#### **HIGHLIGHTS:**

- 1,075 SF and 1,107 SF street level retail spaces (can be combined to 2,182 SF)
- Excellent exposure on York Road corridor in Timonium/Cockeysville
- Located across from Target and around the corner from Lowe's, Home Depot and Sam's Club
- Great storefront/pylon signage on York Rd (25,850 cars per day)
- 2nd level parking/entry at grade
- Ideal for service retailer or office user who requires retail exposure

**AVAILABLE:** 

1,075 SF ± (STREET LEVEL)

1,107 SF ± (STREET LEVEL)

TRAFFIC COUNT:

25,850 AADT (YORK RD/RT. 45)

PARKING:

150 SURFACE SPACES

ZONING: