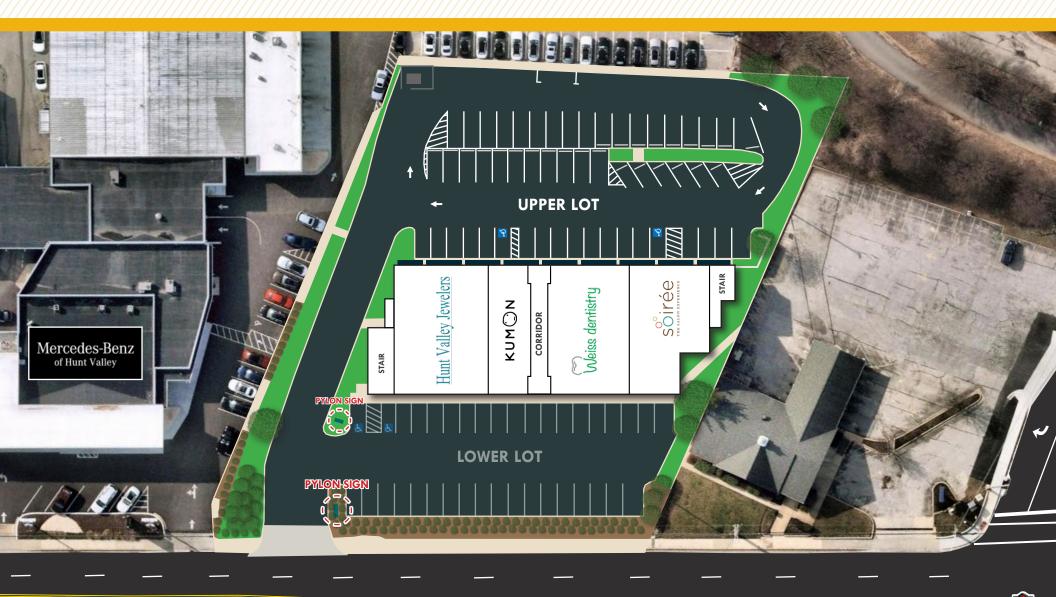

### SITE PLAN: STREET LEVEL

**45** YORK RD 25,850 AADT

### SITE PLAN: UPPER LEVEL

45 YORK RD 25,850 AADT