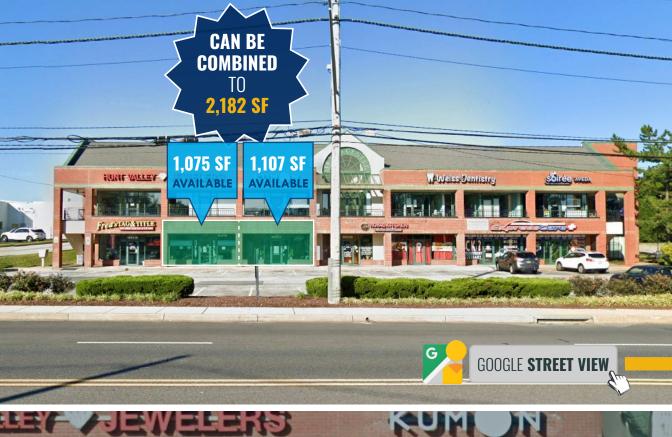

#### **HIGHLIGHTS:**

- 1,075 SF and 1,107 SF street level retail spaces (can be combined to 2,182 SF)
- Excellent exposure on York Road corridor in Timonium/Cockeysville
- Located across from Target and around the corner from Lowe's, Home Depot and Sam's Club
- Great storefront/pylon signage on York Rd (25,850 cars per day)
- 2nd level parking/entry at grade
- Ideal for service retailer or office user who requires retail exposure

**AVAILABLE:** 

1,075 SF ± (STREET LEVEL)

1,107 SF ± (STREET LEVEL)

TRAFFIC COUNT:

25,850 AADT (YORK RD/RT. 45)

PARKING:

150 SURFACE SPACES

ZONING: