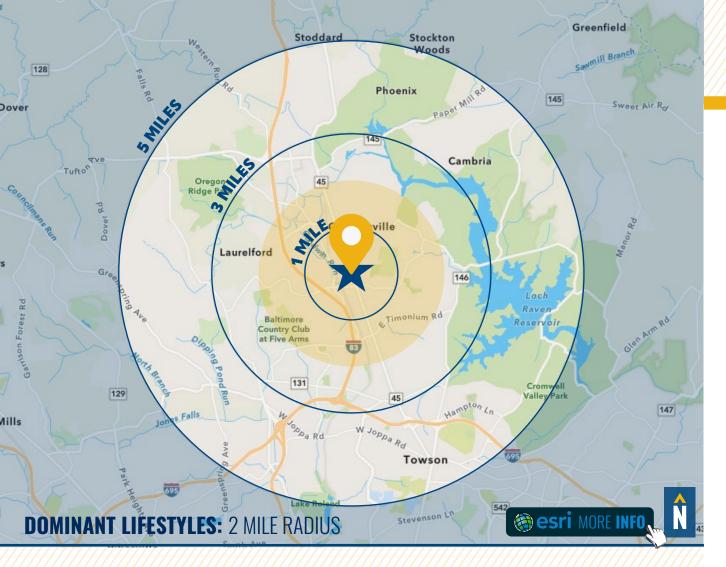

)
- Excellent exposure on York Road corridor in Timonium/Cockeysville
- Located across from Target and around the corner from Lowe's, Home Depot and Sam's Club
- Great storefront/pylon signage on York Rd (25,850 cars per day)
- 2nd level parking/entry at grade
- Ideal for service retailer or office user who requires retail exposure

**AVAILABLE:** 

1,075 SF ± (STREET LEVEL)

1,107 SF ± (STREET LEVEL)

TRAFFIC COUNT:

25,850 AADT (YORK RD/RT. 45)

PARKING:

150 SURFACE SPACES

ZONING:

BM CCC (BUSINESS MAJOR)

**RENTAL RATE:** 

**NEGOTIABLE** 

\$5.05 PSF

\$3.22 PSF

\$0.36 PSF

CAM

**REAL ESTATE TAXES** 

**INSURANCE** 





### SITE PLAN: STREET LEVEL



**45** YORK RD 25,850 AADT





### SITE PLAN: UPPER LEVEL



45 YORK RD 25,850 AADT





## LOCAL BIRDSEYE



### MARKET AERIAL





### **DEMOGRAPHICS**

RADIUS:

1 MILE

3 MILES

5 MILES

#### **RESIDENTIAL POPULATION**



10,771

57,672

110,635

#### **DAYTIME POPULATION**



17.047

77.812

156.476

#### **AVERAGE HOUSEHOLD INCOME**



\$109,457

\$150,351

\$160,031

#### **NUMBER OF HOUSEHOLDS**



4,577

23,820

43,414



36.4

45.2

42.8

**MEDIAN AGE** 



**FULL DEMOS REPORT** 

26% YOUNR AND RESTLESS



These well-educated young workers, some of whom are still completing their education, are largely employed in professional/ technical occupations. Smartphones and the Internet are a way of life.

> Median Age: 29.8 Median Household Income: \$40,500

19% **EXURBANITES** 



These residents are approaching retirement but show few signs of slowing down. They are active in their communities and seasoned travele