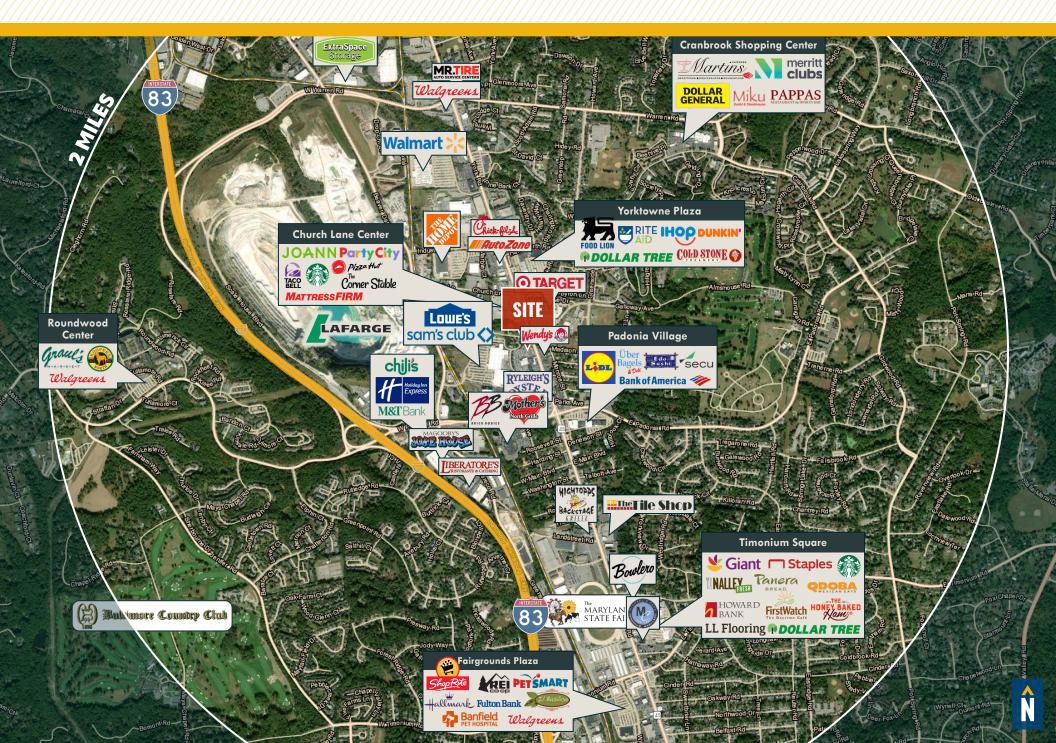

SF)
- Excellent exposure on York Road corridor in Timonium/Cockeysville
- Located across from Target and around the corner from Lowe's, Home Depot and Sam's Club
- Great storefront/pylon signage on York Rd (25,850 cars per day)
- 2nd level parking/entry at grade
- Ideal for service retailer or office user who requires retail exposure

**AVAILABLE:** 

1,075 SF ± (STREET LEVEL)

1,107 SF ± (STREET LEVEL)

TRAFFIC COUNT:

25,850 AADT (YORK RD/RT. 45)

PARKING:

150 SURFACE SPACES

ZONING:

BM CCC (BUSINESS MAJOR)

**RENTAL RATE:** 

**NEGOTIABLE** 

\$5.05 PSF

\$3.22 PSF

\$0.36 PSF

CAM

**REAL ESTATE TAXES** 

**INSURANCE** 





### SITE PLAN: STREET LEVEL



**45** YORK RD 25,850 AADT





### SITE PLAN: UPPER LEVEL



45 YORK RD 25,850 AADT





## LOCAL BIRDSEYE



### MARKET AERIAL





### **DEMOGRAPHICS**

RADIUS:

1 MILE

3 MILES

5 MILES

#### **RESIDENTIAL POPULATION**



10,771

57,672

110,635

#### **DAYTIME POPULATION**



17.047

77.812

156.476

#### **AVERAGE HOUSEHOLD INCOME**



\$109,457

\$150,351

\$160,031

#### **NUMBER OF HOUSEHOLDS**



4,577

23,820

43,414



36.4

45.2

42.8

**MEDIAN AGE** 



**FULL DEMOS REPORT** 

26% YOUNR AND RESTLESS



These well-educated young workers, some of whom are still completing their education, are largely employed in professional/ technical occupations. Smartphones and the Internet are a way of life.

> Median Age: 29.8 Median Household Income: \$40,500

19% **EXURBANITES** 



These residents are approaching retirement but show few signs of slowing down. They are active in their communities and seasoned trave