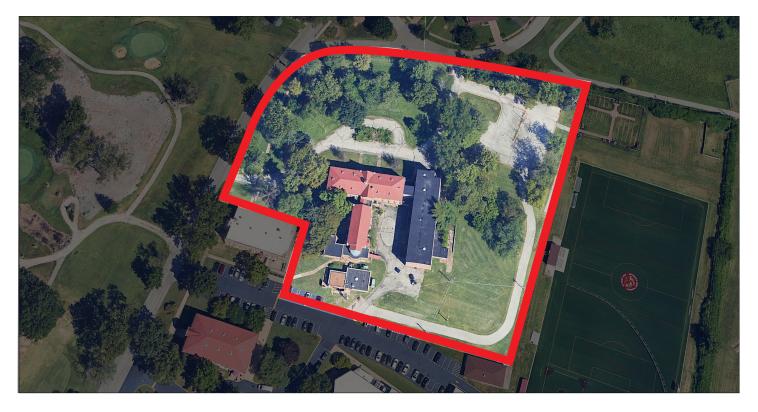

## For sale

62,492 SF on 5.25 Acres

2794 Normandy Drive, Bel-Nor, MO 63121

## **Property specificitaions**

Available space: ±62,492 SF

Acres: 5.25

Pricing: Contact broker for pricing