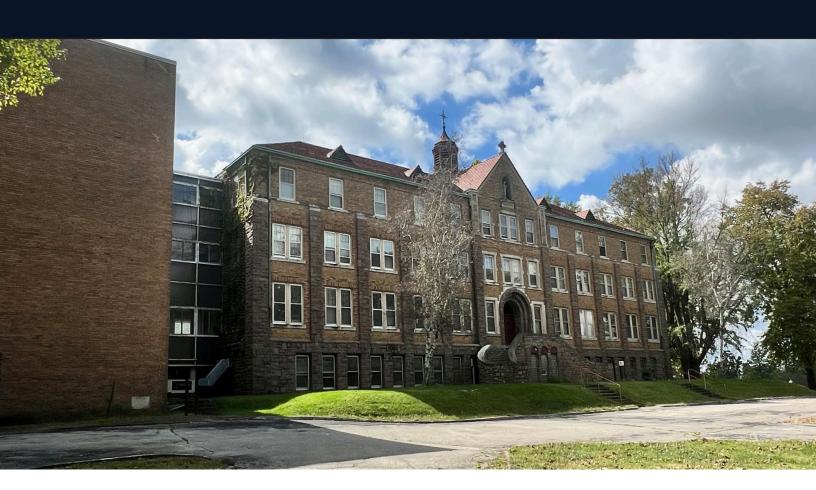

## For sale

62,492 SF on 5.25 Acres

2794 Normandy Drive, Bel-Nor, MO 63121

## **Property specificitaions**

Available space: ±62,492 SF

Acres: 5.25

Pricing: Contact broker for pricing