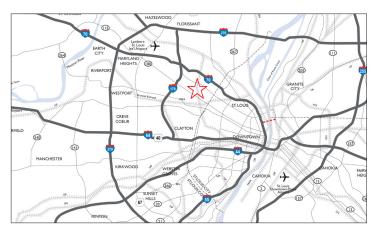

## Prime location with strategic connections

Bel-Nor is a suburb located in North St. Louis County. Situated between Natural Bridge Road and I-70, Bel-Nor provides convenient access to the broader St. Louis metropolitan area. Bel-Nor is known for its proximity to the University of Missouri-St. Louis campus and is home to the historic Normandy Golf Club. Its strategic location offers residents a quiet, suburban atmosphere while still maintaining easy access to urban amenities and major transportation routes.