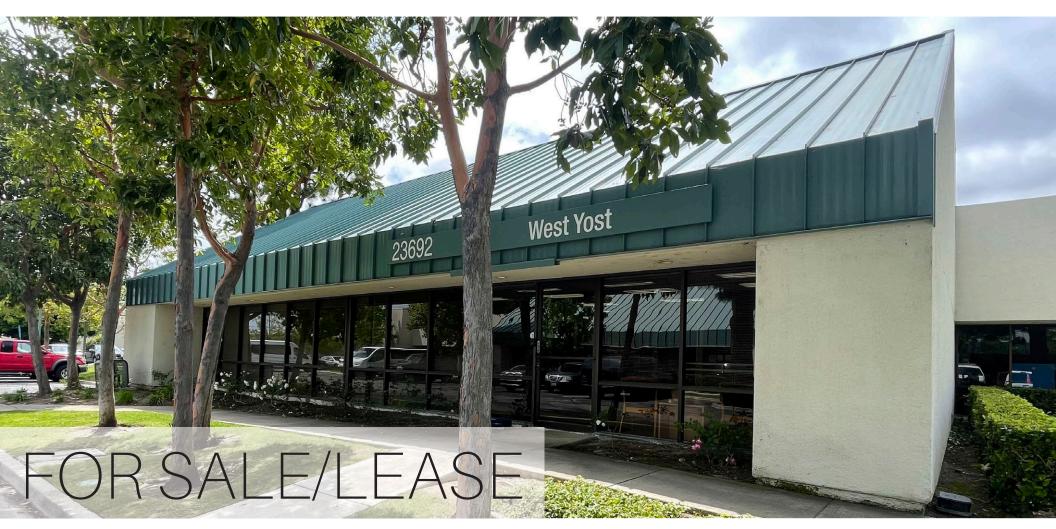

### LAKE FOREST CORPORATE PARK

**23692 BIRTCHER DRIVE** | LAKE FOREST | ±5,663 SQUARE FEET | **\$2,300,000** 

MATT FRYER

SENIOR VICE PRESIDENT

LICENSE ID# 01333079 949.790.3122

MFRYER@LEEIRVINE.COM

TRAVIS WATTS
SENIOR ASSOCIATE
LICENSE ID# 01927498

#### 23692 BIRTCHER DRIVE | LAKE FOREST

### PROPERTY OVERVIEW

- ±5,663 SF Rare High Image South OC Owner/User Office Building (Divisible)
- Owner/User or Investment Opportunity
- · Multiple Exterior Entrances Allowing a Potential Multi-Tenant Scenario
- Built in 1981
- Efficient Layout, Upgraded Interior Improvements & Extensive Window Line
- Large Perimeter Offices, Private Restrooms/Shower, Conference Room(s) & Open Layout
- · Ground Floor Entrance off the Parking Lot
- Building Top Signage Providing Company Identity
- Outdoor Seating Area & Courtyard w/ Lush Landscaping
- Two (2) Reserved Parking Stalls
- Free Surface Parking (4:1,000 SF)
- Walking Distance to Numerous Restaurants & Other Retail Amenities
- · Situated Near New Residential Developments (Great Park, Baker Ranch & The Meadows)
- Immediate Access to the 5, 405, 73, 133 & 241 FWYS/Toll Roads
- Aggressive SBA (10% Down) & Conventional (15-30% Down) Lending
- Professionally Managed Business Park