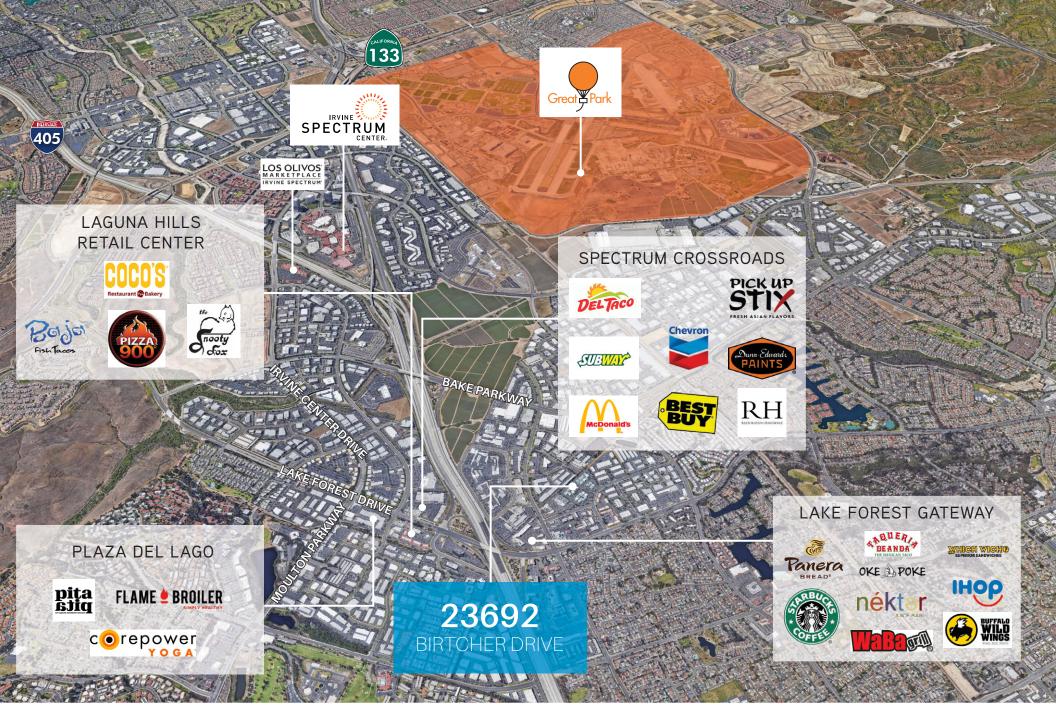

### PROPERTY OVERVIEW

- ±5,663 SF Rare High Image South OC Owner/User Office Building (Divisible)
- Owner/User or Investment Opportunity
- · Multiple Exterior Entrances Allowing a Potential Multi-Tenant Scenario
- Built in 1981
- Efficient Layout, Upgraded Interior Improvements & Extensive Window Line
- Large Perimeter Offices, Private Restrooms/Shower, Conference Room(s) & Open Layout
- · Ground Floor Entrance off the Parking Lot
- Building Top Signage Providing Company Identity
- Outdoor Seating Area & Courtyard w/ Lush Landscaping
- Two (2) Reserved Parking Stalls
- Free Surface Parking (4:1,000 SF)
- Walking Distance to Numerous Restaurants & Other Retail Amenities
- · Situated Near New Residential Developments (Great Park, Baker Ranch & The Meadows)
- Immediate Access to the 5, 405, 73, 133 & 241 FWYS/Toll Roads
- Aggressive SBA (10% Down) & Conventional (15-30% Down) Lending
- Professionally Managed Business Park