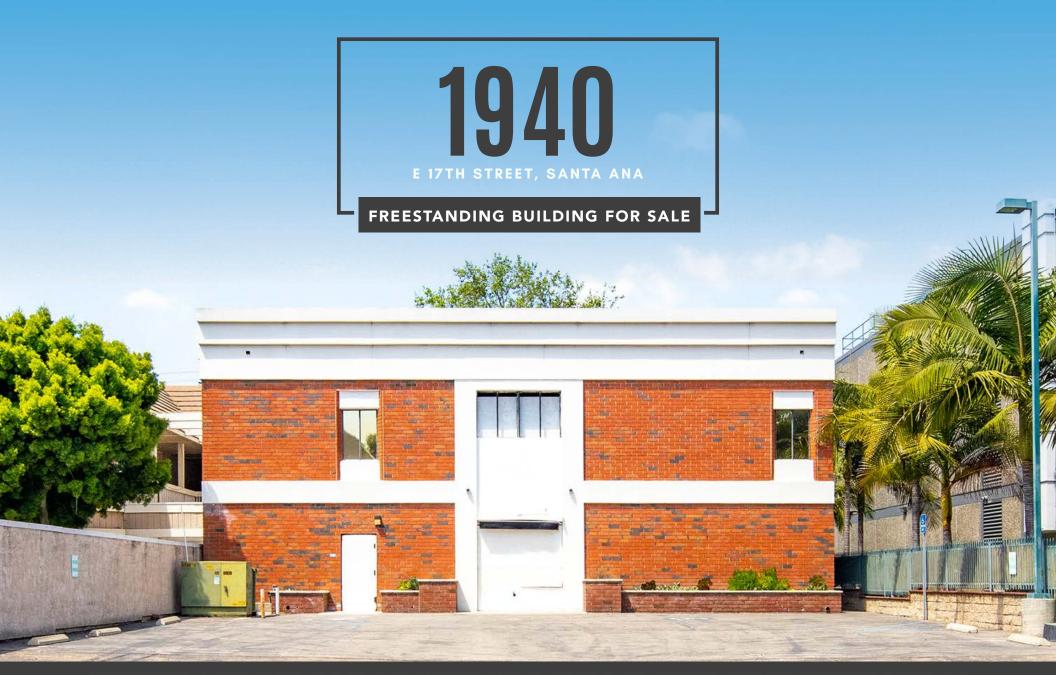

# **1940 E 17TH STREET**

### **PROPERTY FEATURES**

- ±9,912 SF Freestanding Building
- Building Street Frontage with Signage
- Unmatched Opportunity to Design Your Own Space
- Private Parking Lot (Additional Parking Potentially Available)
- Flexible Zoning Allowing Possible Medical, Retail, Religious, Daycare, Adult Care Uses and More.
- Great Windowline
- Close Proximity to Restaurants, Parks, Retail, Residential, and Schools
- Direct Access to Major Freeways
- Elevator Served
- ±31,000 Cars Travel on 17th St Per Day
- ASKING SALE PRICE: \$2,050,000 (\$207/SF)