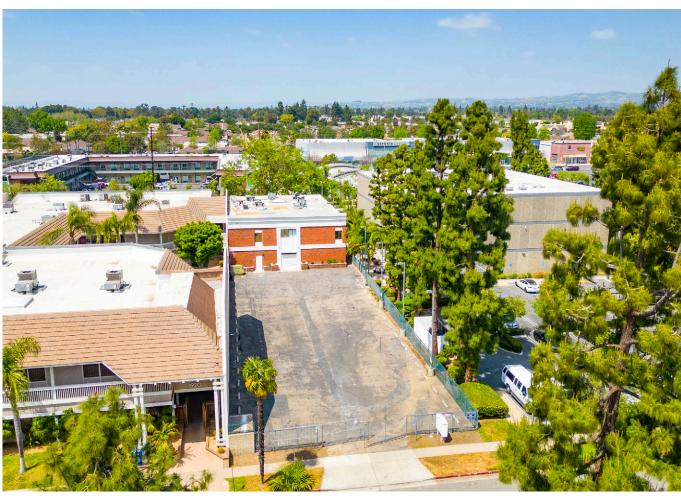

### **PROPERTY FEATURES**

- ±9,912 SF Freestanding Building
- Building Street Frontage with Signage
- Unmatched Opportunity to Design Your Own Space
- Private Parking Lot (Additional Parking Potentially Available)
- Flexible Zoning Allowing Possible Medical, Retail, Religious, Daycare, Adult Care Uses and More.
- Great Windowline
- Close Proximity to Restaurants, Parks, Retail, Residential, and Schools
- Direct Access to Major Freeways
- Elevator Served
- ±31,000 Cars Travel on 17th St Per Day
- ASKING SALE PRICE: \$2,050,000 (\$207/SF)

# **1940 E 17TH STREET**