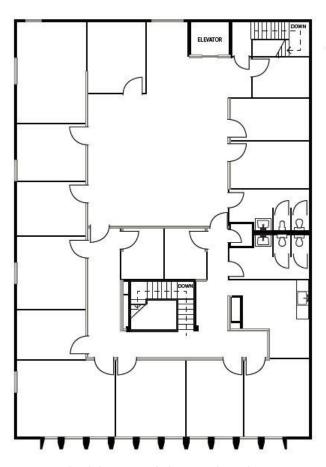

## HYPOTHETICAL FLOORPLAN

SECOND FLOOR ±4,956 SF

## SECOND FLOOR HYPOTHETICAL RENDERINGS