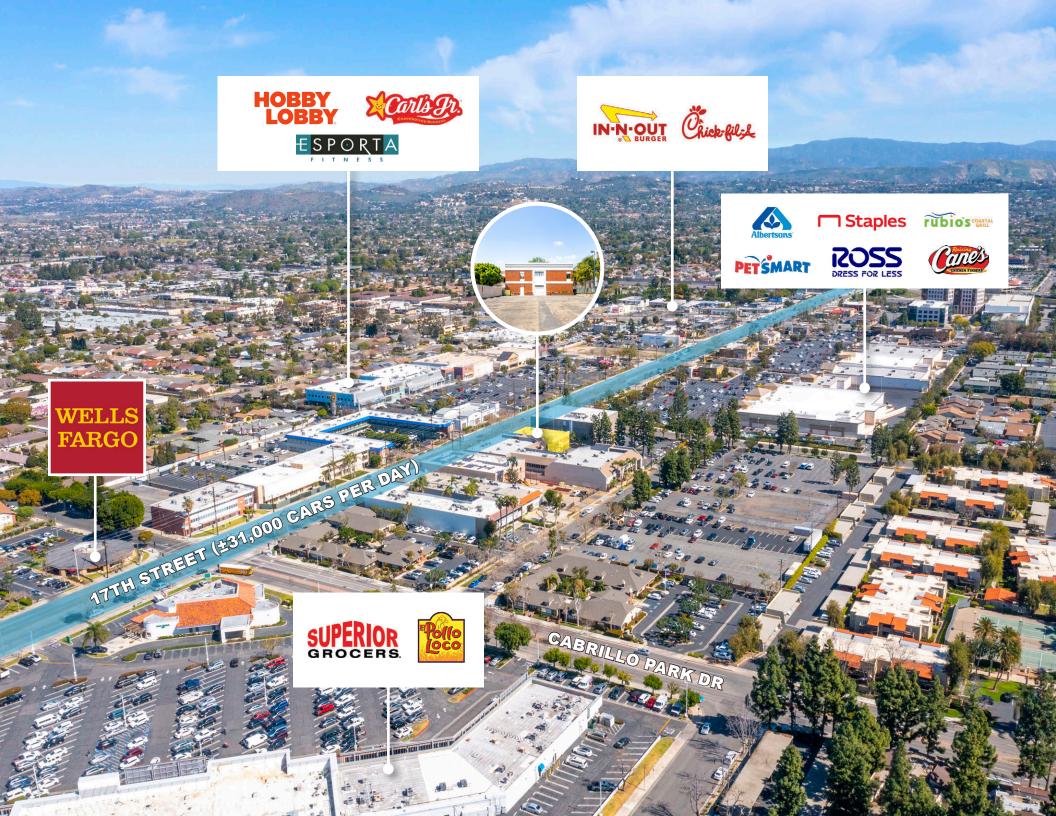

### **PROPERTY FEATURES**

- ±9,912 SF Freestanding Building
- Building Street Frontage with Signage
- Unmatched Opportunity to Design Your Own Space
- Private Parking Lot (Additional Parking Potentially Available)
- Flexible Zoning Allowing Possible Medical, Retail, Religious, Daycare, Adult Care Uses and More.
- Great Windowline
- Close Proximity to Restaurants, Parks, Retail, Residential, and Schools
- Direct Access to Major Freeways
- Elevator Served
- ±31,000 Cars Travel on 17th St Per Day
- ASKING SALE PRICE: \$2,050,000 (\$207/SF)