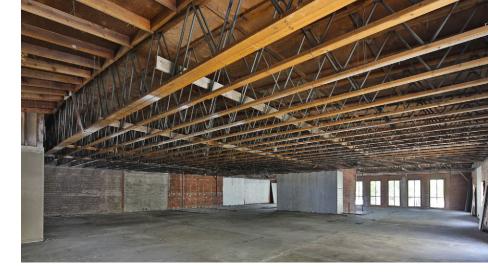

**PROPERTY FEATURES**

- ±9,912 SF Freestanding Building
- Building Street Frontage with Signage
- Unmatched Opportunity to Design Your Own Space
- Private Parking Lot (Additional Parking Potentially Available)
- Flexible Zoning Allowing Possible Medical, Retail, Religious, Daycare, Adult Care Uses and More.
- Great Windowline
- Close Proximity to Restaurants, Parks, Retail, Residential, and Schools
- Direct Access to Major Freeways
- Elevator Served
- ±31,000 Cars Travel on 17th St Per Day
- ASKING SALE PRICE: \$2,050,000 (\$207/SF)



ALLEN BASSO
Senior Vice President
Lic. #01298152
949.790.3130
abasso@leeirvine.com



ERIC DARNELL
Senior Vice President
Lic. #01888743
949.460.3681
edarnell@leeirvine.com



KYLEE KING Senior Associate Lic. #02101275 949.790.3108 kking@leeirvine.com











# **1940 E 17TH STREET**

## HYPOTHETICAL FLOORPLAN







SECOND FLOOR ±4,956 SF





#### **ALLEN BASSO**

Senior Vice President Lic. #01298152 949.790.3130 abasso@leeirvine.com

#### **ERIC DARNELL**

Senior Vice President Lic. #01888743 949.460.3681 edarnell@leeirvine.com

#### **KYLEE KING**

Senior Associate Lic. #02101275 949.790.3108 kking@leeirvine.com

All information furnished regarding property for sale, rental or financing is from sources deemed reliable, but no warranty or representation is made to the accuracy thereof and same is submitted to errors, omissions, change of price, rental or other conditions prior to sale, lease or financing or withdrawal without notice. No liability of any kind is to be imposed on the broker herein.

## PROPERTY IMAGES













## FIR