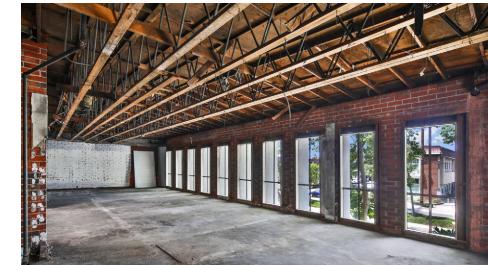

ROPERTY FEATURES**

- ±9,912 SF Freestanding Building
- Building Street Frontage with Signage
- Unmatched Opportunity to Design Your Own Space
- Private Parking Lot (Additional Parking Potentially Available)
- Flexible Zoning Allowing Possible Medical, Retail, Religious, Daycare, Adult Care Uses and More.
- Great Windowline
- Close Proximity to Restaurants, Parks, Retail, Residential, and Schools
- Direct Access to Major Freeways
- Elevator Served
- ±31,000 Cars Travel on 17th St Per Day
- ASKING SALE PRICE: \$2,050,000 (\$207/SF)



ALLEN BASSO
Senior Vice President
Lic. #01298152
949.790.3130
abasso@leeirvine.com



ERIC DARNELL
Senior Vice President
Lic. #01888743
949.460.3681
edarnell@leeirvine.com



KYLEE KING Senior Associate Lic. #02101275 949.790.3108 kking@leeirvine.com











# **1940 E 17TH STREET**

## HYPOTHETICAL FLOORPLAN







SECOND FLOOR ±4,956 SF





#### **ALLEN BASSO**

Senior Vice President Lic. #01298152 949.790.3130 abasso@leeirvine.com

#### **ERIC DARNELL**

Senior Vice President Lic. #01888743 949.460.3681 edarnell@leeirvine.com

#### **KYLEE KING**

Senior Associate Lic. #02101275 949.790.3108 kking@leeirvine.com

All information furnished regarding property for sale, rental or financing is from sources deemed reliable, but no warranty or representation is made to the accuracy thereof and same is submitted to errors, omissions, change of price, rental or other conditions prior to sale, lease or financing or withdrawal without notice. No liability of any kind is to be imposed on the broker herein.

## PROPERTY IMAGES













## FIRST F