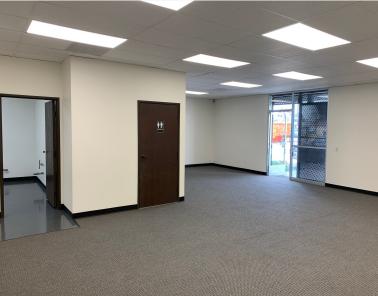

# **PROPERTY FEATURES**

- + 6,423 Square Feet of Building
- + 4,137 Square Feet of Warehouse Space
- + 2,286 Square feet of Office Space
- + 14' Clear Height
- + Oversized Ground Level Door (10' W X 12' H)

### **PROPERTY FEATURES**

- + 6,423 SF OF BUILDING
- + 4,137 SF OF WAREHOUSE (14' CLEAR)
- + 2,286 SF OF OFFICE AREA
- + OVERSIZED GROUND LEVEL DOOR (10' W x 12' H)
- + ZONING: LCM1\*
- + INDUSTRIAL PARK ENVIRONMENT WITH EXPERIENCED OWNERSHIP AND MANAGEMENT
- + ONLY ONE COLUMN
- + IMMEDIATE ACCESS TO 91/105/110/405 FWYs
- + AMPLE PARKING