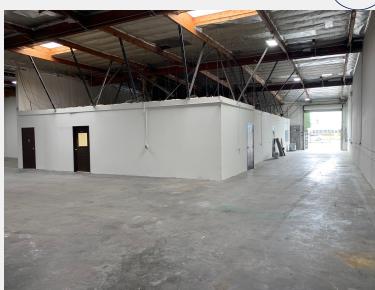

# **PROPERTY FEATURES**

- + 6,423 Square Feet of Building
- + 4,137 Square Feet of Warehouse Space
- + 2,286 Square feet of Office Space
- + 14' Clear Height
- + Oversized Ground Level Door (10' W X 12' H)

### **PROPERTY FEATURES**

- + 6,423 SF OF BUILDING
- + 4,137 SF OF WAREHOUSE (14' CLEAR)
- + 2,286 SF OF OFFICE AREA
- + OVERSIZED GROUND LEVEL DOOR (10' W x 12' H)
- + ZONING: LCM1\*
- + INDUSTRIAL PARK ENVIRONMENT WITH EXPERIENCED OWNERSHIP AND MANAGEMENT
- + ONLY ONE COLUMN
- + IMMEDIATE ACCESS TO 91/105/110/405 FWYs
- + AMPLE PARKING