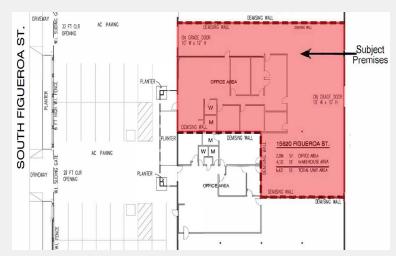

### **PROPERTY FEATURES**

- + 6,423 SF OF BUILDING
- + 4,137 SF OF WAREHOUSE (14' CLEAR)
- + 2,286 SF OF OFFICE AREA
- + OVERSIZED GROUND LEVEL DOOR (10' W x 12' H)
- + ZONING: LCM1\*
- + INDUSTRIAL PARK ENVIRONMENT WITH EXPERIENCED OWNERSHIP AND MANAGEMENT
- + ONLY ONE COLUMN
- + IMMEDIATE ACCESS TO 91/105/110/405 FWYs
- + AMPLE PARKING

GARDENA BUSINESS PARK - BUILDING 3

SCALE: 1" = 30'

15610 · 15620 · 15630 FIGUEROA STREET · GARDENA, CALIFORNIA