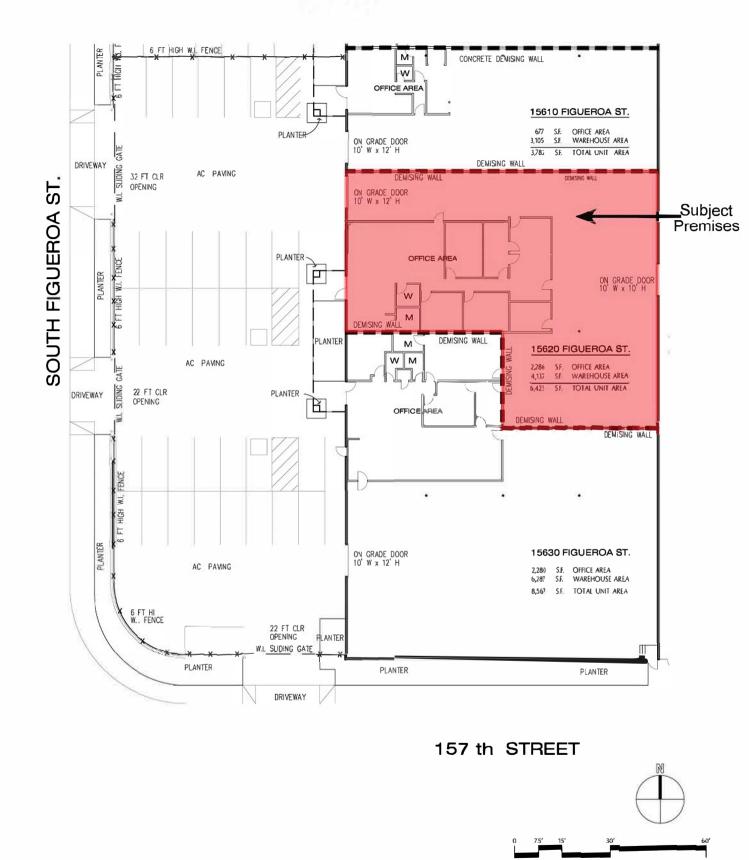

GARDENA BUSINESS PARK - BUILDING 3

SCALE: 1" = 30'

15610 · 15620 · 15630 FIGUEROA STREET · GARDENA, CALIFORNIA