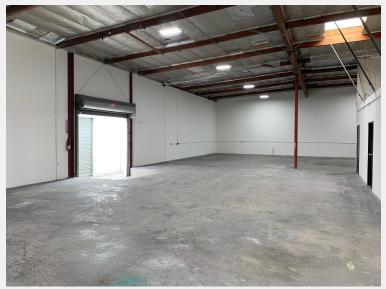

# **PROPERTY FEATURES**

- + 6,423 Square Feet of Building
- + 4,137 Square Feet of Warehouse Space
- + 2,286 Square feet of Office Space
- + 14' Clear Height
- + Oversized Ground Level Door (10' W X 12' H)

### **PROPERTY FEATURES**

- + 6,423 SF OF BUILDING
- + 4,137 SF OF WAREHOUSE (14' CLEAR)
- + 2,286 SF OF OFFICE AREA
- + OVERSIZED GROUND LEVEL DOOR (10' W x 12' H)
- + ZONING: LCM1\*
- + INDUSTRIAL PARK ENVIRONMENT WITH EXPERIENCED OWNERSHIP AND MANAGEMENT
- + ONLY ONE COLUMN
- + IMMEDIATE ACCESS TO 91/105/110/405 FWYs
- + AMPLE PARKING