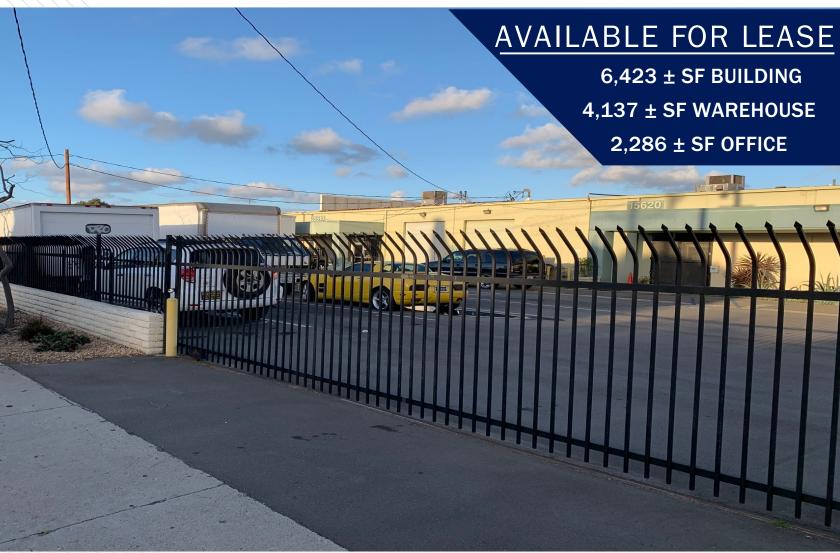

# **PROPERTY FEATURES**

- + 6,423 Square Feet of Building
- + 4,137 Square Feet of Warehouse Space
- + 2,286 Square feet of Office Space
- + 14' Clear Height
- + Oversized Ground Level Door (10' W X 12' H)

- + Fenced and Secured Yard
- + Ample Parking
- + Easy Access to the 91, 105, 110, & 405 FWYs
- + 10 Miles from LA/LB Ports
- + 10 Miles from LAX Airport

**RAGINC.COM** 

JIMABBOTT, JR. (213) 892-8881 x 368 | JWABBOTT@RAGINC.COM | ID:01870203

#### 15620 FIGUEROA STREET, LOS ANGELES, CA 90248 **AVAILABLE FOR LEASE**