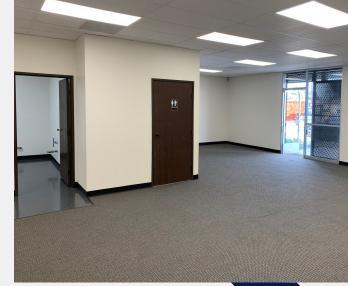

# **PROPERTY FEATURES**

- + 6,423 Square Feet of Building
- + 4,137 Square Feet of Warehouse Space
- + 2,286 Square feet of Office Space
- + 14' Clear Height
- + Oversized Ground Level Door (10' W X 12' H)

### **PROPERTY FEATURES**

- + 6,423 SF OF BUILDING
- + 4,137 SF OF WAREHOUSE (14' CLEAR)
- + 2,286 SF OF OFFICE AREA
- + OVERSIZED GROUND LEVEL DOOR (10' W x 12' H)
- + ZONING: LCM1\*
- + INDUSTRIAL PARK ENVIRONMENT WITH EXPERIENCED OWNERSHIP AND MANAGEMENT
- + ONLY ONE COLUMN
- + IMMEDIATE ACCESS TO 91/105/110/405 FWYs
- + AMPLE PARKING